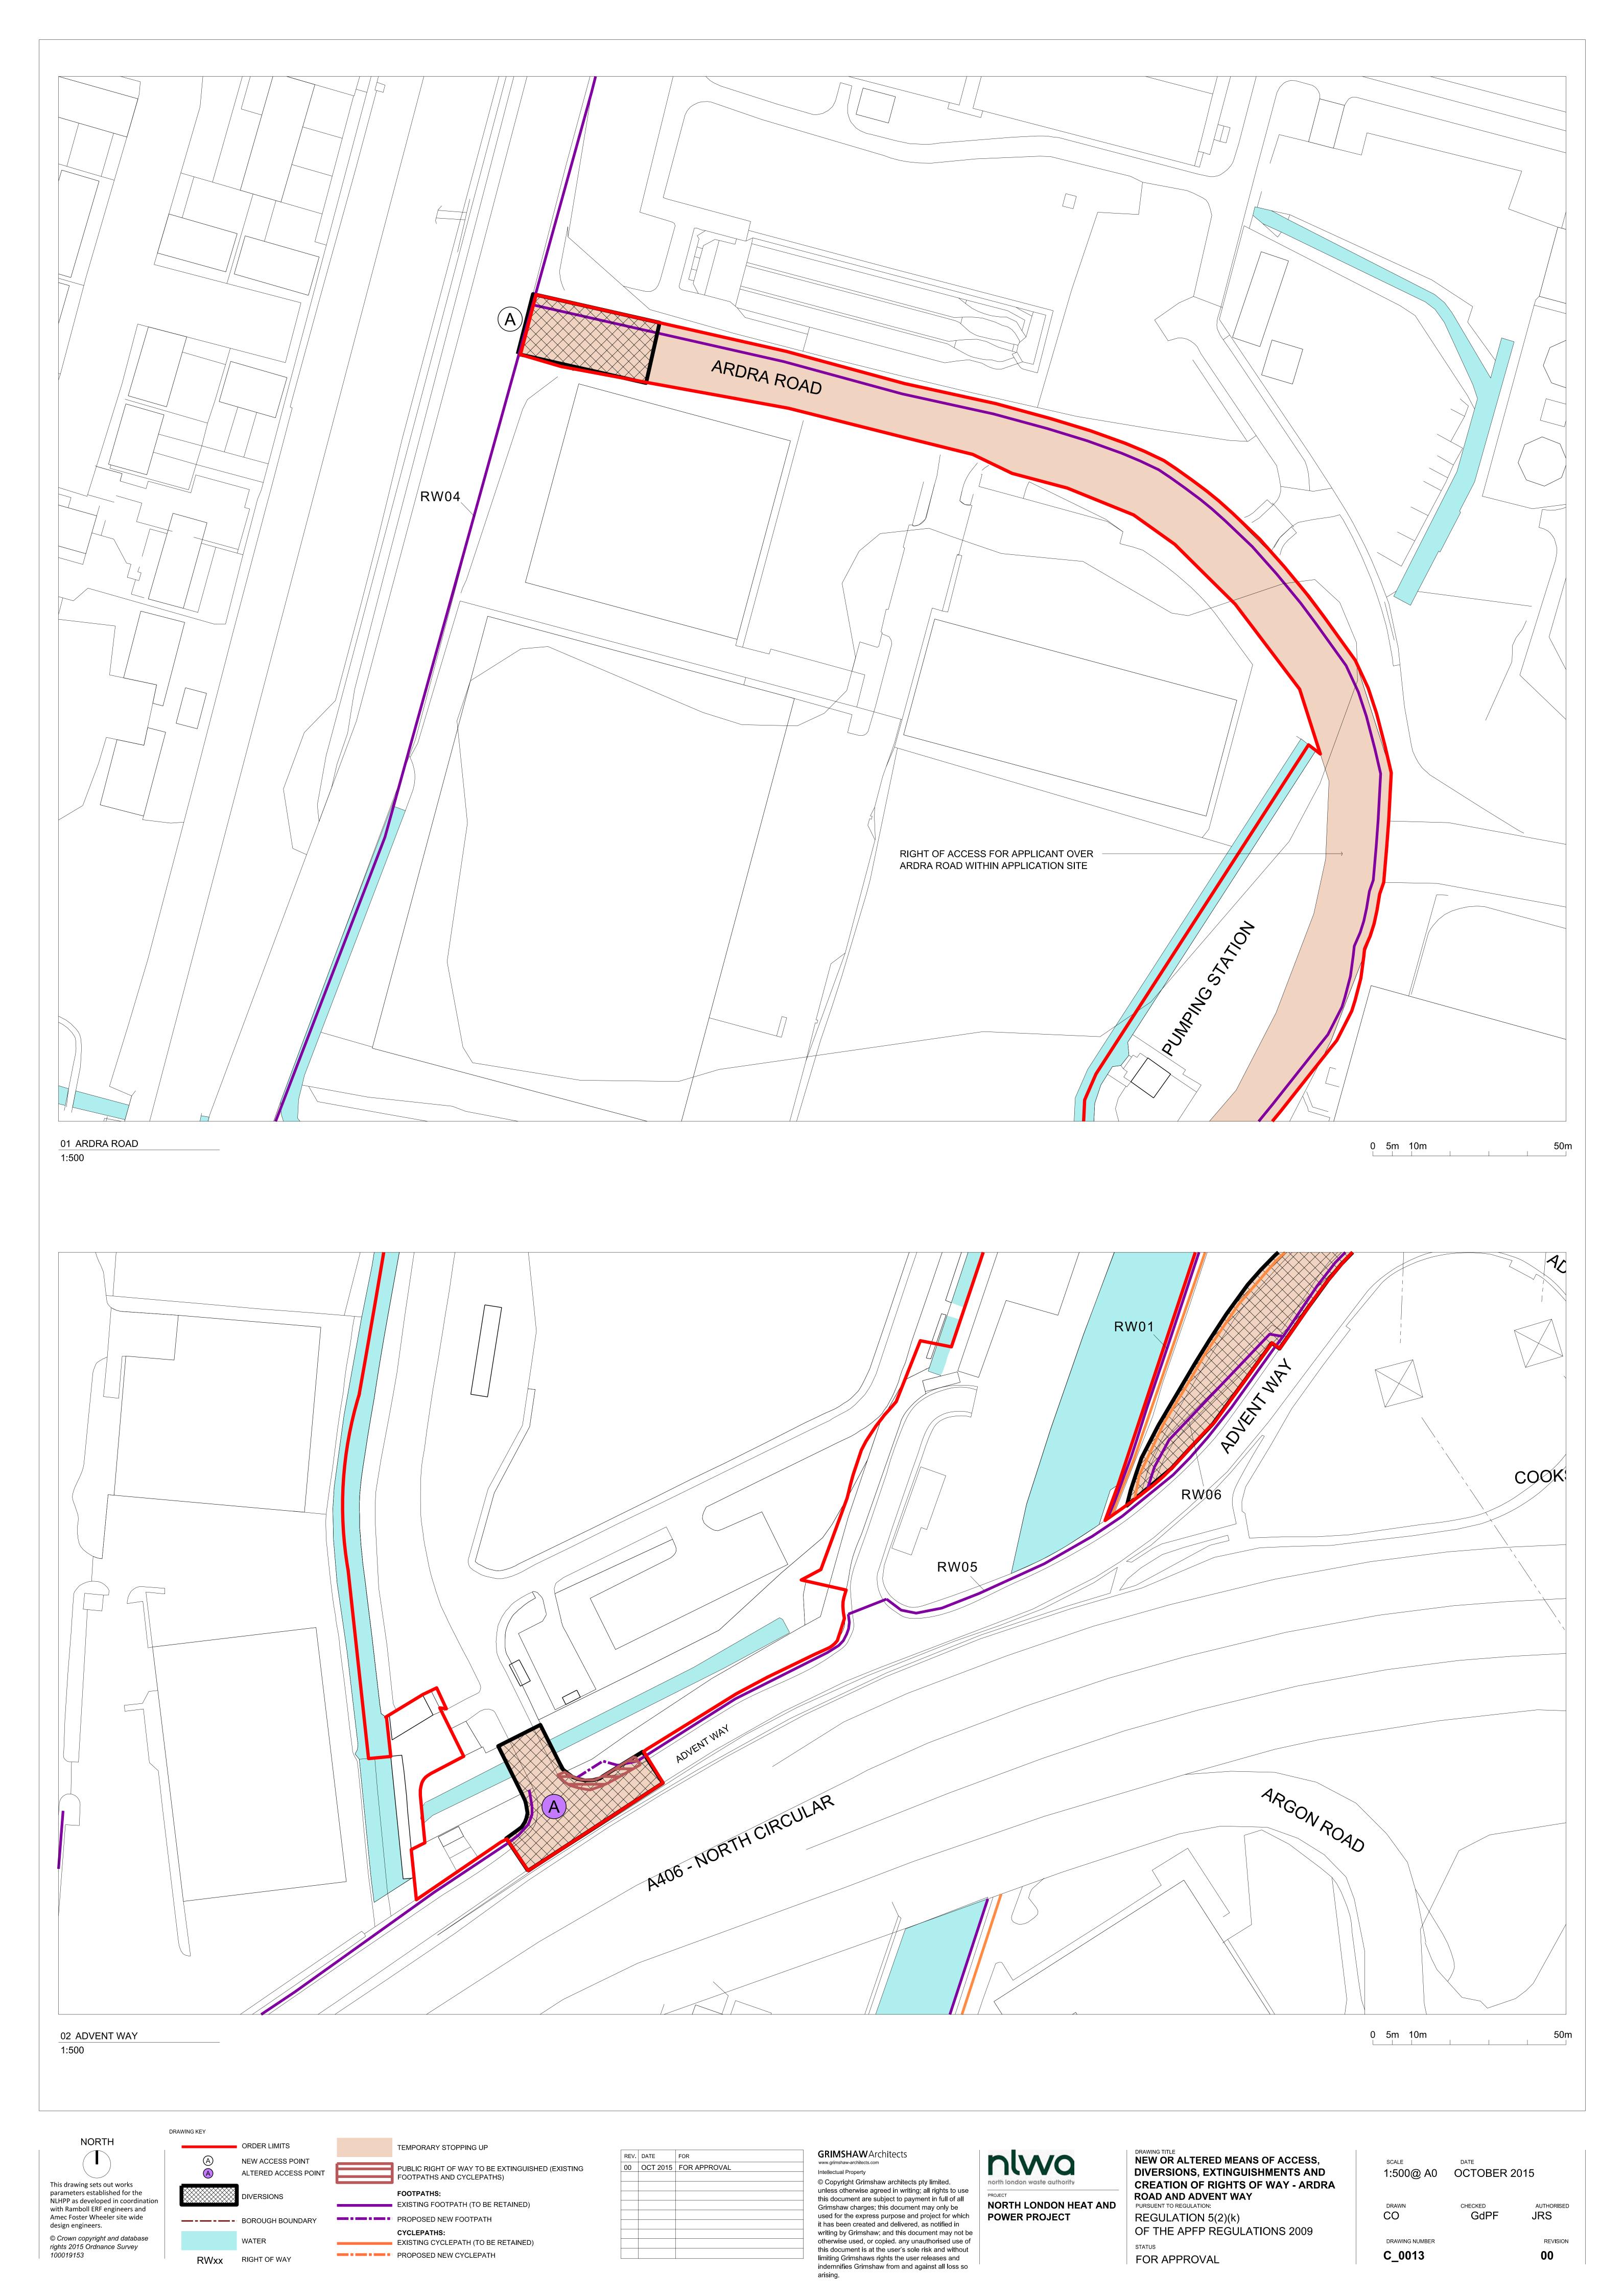

The Development Consent Order drawing requirements are set out in The Infrastructure Planning (Applications: Prescribed Forms and Procedure) Regulations 2009 as amended (the "APFP Regulations 2009").

| Note   Cartification   Carti        | Number             | Rev            | Name                                                                                                              | Status          | Certification under Article 34 of the DCO |
|-------------------------------------------------------------------------------------------------------------------------------------------------------------------------------------------------------------------------------------------------------------------------------------------------------------------------------------------------------------------------------------------------------------------------------------------------------------------------------------------------------------------------------------------------------------------------------------------------------------------------------------------------------------------------------------------------------------------------------------------------------------------------------------------------------------------------------------------------------------------------------------------------------------------------------------------------------------------------------------------------------------------------------------------------------------------------------------------------------------------------------------------------------------------------------------------------------------------------------------------------------------------------------------------------------------------------------------------------------------------------------------------------------------------------------------------------------------------------------------------------------------------------------------------------------------------------------------------------------------------------------------------------------------------------------------------------------------------------------------------------------------------------------------------------------------------------------------------------------------------------------------------------------------------------------------------------------------------------------------------------------------------------------------------------------------------------------------------------------------------------------------|--------------------|----------------|-------------------------------------------------------------------------------------------------------------------|-----------------|-------------------------------------------|
| A_0002                                                                                                                                                                                                                                                                                                                                                                                                                                                                                                                                                                                                                                                                                                                                                                                                                                                                                                                                                                                                                                                                                                                                                                                                                                                                                                                                                                                                                                                                                                                                                                                                                                                                                                                                                                                                                                                                                                                                                                                                                                                                                                                              | Site Location Plan | ıs             |                                                                                                                   |                 |                                           |
| A 0.003                                                                                                                                                                                                                                                                                                                                                                                                                                                                                                                                                                                                                                                                                                                                                                                                                                                                                                                                                                                                                                                                                                                                                                                                                                                                                                                                                                                                                                                                                                                                                                                                                                                                                                                                                                                                                                                                                                                                                                                                                                                                                                                             | A_0001             | 00             | APPLICATION SITE LOCATION PLAN - NORTH LONDON CONTEXT                                                             | For Approval    | Not for Certification                     |
| A COUNT   A CO        | A_0002             | 00             | APPLICATION SITE LOCATION PLAN - LOCAL CONTEXT                                                                    | For Approval    | Not for Certification                     |
| Land Plans (5 (2) (i) of the APFP Regulations 2009)   B_0001   0.3                                                                                                                                                                                                                                                                                                                                                                                                                                                                                                                                                                                                                                                                                                                                                                                                                                                                                                                                                                                                                                                                                                                                                                                                                                                                                                                                                                                                                                                                                                                                                                                                                                                                                                                                                                                                                                                                                                                                                                                                                                                                  | A_0003             | 00             | EXISTING EDMONTON ECOPARK SITE                                                                                    | For Approval    | Not for Certification                     |
| B_00014         0.3         LAND PLAN - LEY PLAN         For Captification           B_00024         0.2         LAND PLAN - LAND DREQUIRED FOR OR AFFECTED BY THE PROPOSED DEVELOPMENT         For Approval         For Approval         For Cartification           B_0003         0.2         LAND PLAN - LAND OVER WHICH IT IS PROPOSED TO EXTRICISE POWERS OF COMPULSORY ACQUIRE RIGHTS         For Approval         For Cartification           B_0005         0.3         LAND PLAN - LAND OVER WHICH IT IS PROPOSED TO EXTRICISE ANY RIGHTS AND TO COMPULSORILY ACQUIRE RIGHTS         For Approval         For Cartification           B_0005         0.3         LAND PLAN - LAND OVER WHICH IT IS PROPOSED TO EXERCISE ANY RIGHTS AND TO COMPULSORILY ACQUIRE RIGHTS         For Approval         For Cartification           B_0005         0.3         LAND PLAN - LAND OVER WHICH IT IS PROPOSED TO EXERCISE ANY RIGHTS AND TO COMPULSORILY ACQUIRE RIGHTS         For Approval         For Cartification           B_0005         0.3         LAND PLAN - LAND OVER WHICH IT IS PROPOSED TO EXERCISE ANY RIGHTS AND TO COMPULSORILY ACQUIRE RIGHTS         For Approval         For Cartification           C_0001         0.1         LAND PLAN - LAND AND TO COMPULSORITY ACQUIRE RIGHTS         For Approval         For Cartification           C_0001         0.1         WORKS PLAN - WORKS FLAN - SECTION - WORKS PLAN - SECTION - WORKS FLAN - SECTION - WORKS PLAN - WORKS PLAN - WORKS PLAN - WORKS SECRESOURCE RECOVERY FACILITY                                                                                                                                                                                                                                                                                                                                                                                                                                                                                                                                                                          | A_0004             | 00             | FUTURE OPERATIONAL EDMONTON ECOPARK                                                                               | For Approval    | Not for Certification                     |
| B_0002                                                                                                                                                                                                                                                                                                                                                                                                                                                                                                                                                                                                                                                                                                                                                                                                                                                                                                                                                                                                                                                                                                                                                                                                                                                                                                                                                                                                                                                                                                                                                                                                                                                                                                                                                                                                                                                                                                                                                                                                                                                                                                                              | Land Plans (5 (2)  | (i) of the Al  | PFP Regulations 2009)                                                                                             |                 |                                           |
| B.0034 03 LAND PLAN - LAND OVER WHICH IT IS PROPOSED TO EXERCISE POWERS OF COMPULSORIX ACQUISITION B.004 03 LAND PLAN - LAND IN RELATION TO WHICH IT IS PROPOSED TO EXTRINGUISH RIGHTS AND TO COMPULSORILY ACQUIRE RIGHTS For Approval For Certification B.006 02 LAND PLAN - SPECIAL CATEGORY LAND B.006 VORKS PLAN - SPECIAL CATEGORY LAND Works Plans (\$ 2 \) U TO WORKS PLAN - SPECIAL CATEGORY LAND WORKS Plans (\$ 2 \) U TO WORKS PLAN - SPECIAL CATEGORY LAND WORKS Plans (\$ 2 \) U TO WORKS PLAN - SPECIAL CATEGORY LAND WORKS Plans (\$ 2 \) U WORKS PLAN - SPECIAL CATEGORY LAND WORKS Plans (\$ 2 \) U WORKS PLAN - SPECIAL CATEGORY LAND  C.0001a 01 WORKS PLAN - SPECIAL CATEGORY LAND C.0001a 01 WORKS PLAN - SPECIAL CATEGORY LAND C.0001a 01 WORKS PLAN - SPECIAL CATEGORY LAND C.0001a 01 WORKS PLAN - SPECIAL CATEGORY LAND C.0001a 01 WORKS PLAN - SPECIAL CATEGORY LAND C.0002 01 WORKS PLAN - SECTION - WORK PLAN - WORK PLAN - SECTION - WORK PLAN - SECTION - WORK PLAN - SEC | B_0001             | 03             | LAND PLAN - KEY PLAN                                                                                              | For Approval    | For Certification                         |
| B. 0004 03 LAND PLAN - LAND IN RELATION TO WHICH IT IS PROPOSED TO EXTINGUISH RIGHTS AND TO COMPULSORILY ACQUIRE RIGHTS B. 0005 03 LAND PLAN - LAND OVER WHICH IT IS PROPOSED TO EXERCISE ANY RIGHTS TO POSSESS AND USE THAT LAND For Approval Pro Poproval       | B_0002             | 02             | LAND PLAN - LAND REQUIRED FOR OR AFFECTED BY THE PROPOSED DEVELOPMENT                                             | For Approval    | For Certification                         |
| B_0005 03 LAND PLAN - LAND OVER WHICH IT IS PROPOSED TO EXERCISE ANY RIGHTS TO POSSESS AND USE THAT LAND FOR Approval For Certification B_0006 02 LAND PLAN - SPECIAL CATEGORY LAND FOR CHIFICATION FOR APPROVAL FOR CHIFICATION AND DEMOLITION OF EXISTING EN FACILITY OF RIGHTS OF WAY - DEEPHAMS FARM ADD APPROVAL FOR CHIFICATION AND APPROVAL FOR APPROVAL FOR CHIFICATION AND APPROVAL FOR APPROVAL FOR CHIFICATION AND APPROVAL FOR APPROVAL FOR APPROVAL FOR CHIFICATION AND APPROVAL FOR APPROVAL FOR APPROVAL FOR APPROVAL FOR CHIFICATION AND APPROVAL FOR APPROVAL FOR APPROVAL FOR APPROVAL FOR CHIFICATION AND APPROVAL FOR APPROVAL FOR APPROVAL FOR APPROVAL FOR CHIFICATION AND APPROVAL FOR APPROVAL FOR APPROVAL FOR APPROVAL FOR APPROVAL FOR APPROVAL FOR APPROVAL      | B_0003             | 02             | LAND PLAN - LAND OVER WHICH IT IS PROPOSED TO EXERCISE POWERS OF COMPULSORY ACQUISITION                           | For Approval    | For Certification                         |
| Boole   02   LAND PLAN - SPECIAL CATEGORY LAND   For Certification   Works Plans (\$ \( \) (0) of the XPPP Regulations 2009)                                                                                                                                                                                                                                                                                                                                                                                                                                                                                                                                                                                                                                                                                                                                                                                                                                                                                                                                                                                                                                                                                                                                                                                                                                                                                                                                                                                                                                                                                                                                                                                                                                                                                                                                                                                                                                                                                                                                                                                                        | B_0004             | 03             | LAND PLAN - LAND IN RELATION TO WHICH IT IS PROPOSED TO EXTINGUISH RIGHTS AND TO COMPULSORILY ACQUIRE RIGHTS      | For Approval    | For Certification                         |
| Norks Plans (5 (2) (1) of the APFP Regulations 2009)   C. 0001                                                                                                                                                                                                                                                                                                                                                                                                                                                                                                                                                                                                                                                                                                                                                                                                                                                                                                                                                                                                                                                                                                                                                                                                                                                                                                                                                                                                                                                                                                                                                                                                                                                                                                                                                                                                                                                                                                                                                                                                                                                                      | B_0005             | 03             | LAND PLAN - LAND OVER WHICH IT IS PROPOSED TO EXERCISE ANY RIGHTS TO POSSESS AND USE THAT LAND                    | For Approval    | For Certification                         |
| C_0001 01 WORKS KEY PLAN - KEY PLAN - SPLIT VIEW BY WORKS C_0002 01 WORKS PLAN - KEY PLAN - SPLIT VIEW BY WORKS C_0002 01 WORKS PLAN - WORKS 1a AND 1b: ERF AND ASSOCIATED DEVELOPMENT For Approval Por Certification C_0003 01 WORKS PLAN - WORKS 1a AND 1b: ERF AND ASSOCIATED DEVELOPMENT For Approval Por Certification C_0003 01 WORKS PLAN - SECTION - WORKS 1a: ERF BUILDING STRUCTURE ENVELOPE For Approval Por Certification C_0005 01 WORKS PLAN - SECTION - WORK 2: RESOURCE RECOVERY FACILITY FOR ADDRESS PLAN - SECTION - WORK 2: RESOURCE RECOVERY FACILITY FOR ADDRESS PLAN - SECTION - WORK 2: RESOURCE RECOVERY FACILITY FOR ADDRESS PLAN - SECTION - WORK 2: RESOURCE RECOVERY FACILITY FOR ADDRESS PLAN - SECTION - WORK 2: RESOURCE RECOVERY FACILITY FOR ADDRESS PLAN - WORKS PLAN - WORKS 2: ECOPARK HOUSE BUILDING STRUCTURE ENVELOPE FOR Approval For Certification Proceedings Proceeding      | B_0006             | 02             | LAND PLAN - SPECIAL CATEGORY LAND                                                                                 | For Approval    | For Certification                         |
| C_0001a 01 WORKS PLAN - KEY PLAN - SPLIT VIEW BY WORKS C_0002 01 WORKS PLAN - WORKS 1a AND 1b: ERF AND ASSOCIATED DEVELOPMENT For Approval For Certification C_0003 01 WORKS PLAN - SECTION - WORKS 1a: ERF BUILDING STRUCTURE ENVELOPE For Approval For Certification C_0004 01 WORKS PLAN - SECTION - WORKS 2: REF BUILDING STRUCTURE ENVELOPE For Approval For Certification C_0005 01 WORKS PLAN - SECTION - WORK 2: RRF BUILDING STRUCTURE ENVELOPE For Approval For Certification C_0006 01 WORKS PLAN - SECTION - WORK 2: RRF BUILDING STRUCTURE ENVELOPE For Approval For Certification C_0007 01 WORKS PLAN - SECTION - WORK 3: ECOPARK HOUSE FOR Approval For Certification C_0008 01 WORKS PLAN - SECTION - WORK 3: ECOPARK HOUSE BUILDING STRUCTURE ENVELOPE For Approval For Certification C_0008 01 WORKS PLAN - WORKS 4: UTILITIES AND INFRASTRUCTURE WORK, LANDSCAPING, ACCESS, SECURITY, LIGHTING AND WEIGHBRIDGES FOR Approval For Certification C_0009 01 WORKS PLAN - WORKS 5: TEMPORARY LAYDOWN AREA FOR ADDITION FOR ADD      | Works Plans (5 (2  | ) (j) of the A | APFP Regulations 2009)                                                                                            |                 |                                           |
| C_0002 01 WORKS PLAN - WORKS 1a AND 1b: ERF AND ASSOCIATED DEVELOPMENT For Approval C_0003 01 WORKS PLAN - SECTION - WORKS 1a: ERF BUILDING STRUCTURE ENVELOPE FOR Approval For Certification C_0004 01 WORKS PLAN - SECTION - WORKS 1a: ERF BUILDING STRUCTURE ENVELOPE FOR Approval For Certification C_0005 01 WORKS PLAN - SECTION - WORK 2: RESOURCE RECOVERY FACILITY FOR Approval For Certification C_0006 01 WORKS PLAN - SECTION - WORK 2: REF BUILDING STRUCTURE ENVELOPE FOR Approval For Certification C_0006 01 WORKS PLAN - SECTION - WORK 3: ECOPARK HOUSE FOR APPROVAL FOR CERTIFICATION FOR APPROVAL FOR CERTIfication C_0007 01 WORKS PLAN - SECTION - WORK 3: ECOPARK HOUSE BUILDING STRUCTURE ENVELOPE FOR APPROVAL FOR CERTIfication C_0008 01 WORKS PLAN - WORKS 4: UTILITIES AND INFRASTRUCTURE WORK, LANDSCAPING, ACCESS, SECURITY, LIGHTING AND WEIGHBRIDGES FOR Approval FOR Certification C_0009 01 WORKS PLAN - WORKS 5: TEMPORARY LAYDOWN AREA FOR APPROVAL FOR Certification C_0010 01 WORKS PLAN - WORKS 6: SITE PREPARATION AND DEMOLITION FOR EXISTING ENVELOPE FOR APPROVAL FOR Certification C_0011 01 WORKS PLAN - WORKS 7: DECOMMISSIONING AND DEMOLITION OF EXISTING ENVELOPE FOR APPROVAL FOR APPROVAL FOR CERTIfication C_0012 01 NEW OR ALTERED MEANS OF ACCESS, DIVERSIONS, EXTINGUISHMENTS AND CREATION OF RIGHTS OF WAY - DEEPHAMS FARM ROAD FOR Approval FOR Certification AND ADVENT WAY  C_0014 01 NEW OR ALTERED MEANS OF ACCESS, DIVERSIONS, EXTINGUISHMENTS AND CREATION OF RIGHTS OF WAY - DEEPHAMS FARM ROAD FOR Approval FOR Certification AND ADVENT WAY  C_0014 01 NEW OR ALTERED MEANS OF ACCESS, DIVERSIONS, EXTINGUISHMENTS AND CREATION OF RIGHTS OF WAY - DEEPHAMS FARM ROAD FOR Approval FOR Certification FOR APPROVAL FEATURES PLAN FOR APPROVAL FOR Certification FOR A      | C_0001             | 01             | WORKS KEY PLAN                                                                                                    | For Approval    | For Certification                         |
| C_0003 01 WORKS PLAN - SECTION - WORKS 1a: ERF BUILDING STRUCTURE ENVELOPE C_0004 01 WORKS PLAN - WORKS 2: RESOURCE RECOVERY FACILITY C_0005 01 WORKS PLAN - SECTION - WORK 2: RRF BUILDING STRUCTURE ENVELOPE C_0006 01 WORKS PLAN - SECTION - WORK 3: ECOPARK HOUSE C_0007 01 WORKS PLAN - SECTION - WORK 3: ECOPARK HOUSE BUILDING STRUCTURE ENVELOPE C_0008 01 WORKS PLAN - SECTION - WORK 3: ECOPARK HOUSE BUILDING STRUCTURE ENVELOPE C_0008 01 WORKS PLAN - WORKS 4: UTILITIES AND INFRASTRUCTURE WORK, LANDSCAPING, ACCESS, SECURITY, LIGHTING AND WEIGHBRIDGES C_0009 01 WORKS PLAN - WORKS 5: TEMPORARY LAYDOWN AREA C_0010 01 WORKS PLAN - WORKS 6: SITE PREPARATION AND DEMOLITION C_0011 01 WORKS PLAN - WORKS 6: SITE PREPARATION AND DEMOLITION C_0011 01 WORKS PLAN - WORKS 7: DECOMMISSIONING AND DEMOLITION OF EXISTING EW FACILITY CHOP Plans Required by Regulation (5 (2) (k) (1) (m) of the APPP Regulations 2009) C_0012 01 NEW OR ALTERED MEANS OF ACCESS, DIVERSIONS, EXTINGUISHMENTS AND CREATION OF RIGHTS OF WAY - DEEPHAMS FARM ROAD C_0014 01 NEW OR ALTERED MEANS OF ACCESS, DIVERSIONS, EXTINGUISHMENTS AND CREATION OF RIGHTS OF WAY - DEEPHAMS FARM ROAD C_0015 00 ENVIRONMENTAL FEATURES PLAN C_0016 00 WATER BODIES IN A RIVER BASIN MANAGEMENT PLAN For Certification For Approval      | C_0001a            | 01             | WORKS PLAN - KEY PLAN - SPLIT VIEW BY WORKS                                                                       | For Information | For Certification                         |
| C_0004 01 WORKS PLAN - WORKS 2: RESOURCE RECOVERY FACILITY C_0005 01 WORKS PLAN - SECTION - WORK 2: RRF BUILDING STRUCTURE ENVELOPE C_0006 01 WORKS PLAN - WORKS 3: ECOPARK HOUSE C_0007 01 WORKS PLAN - SECTION - WORK 3: ECOPARK HOUSE C_0008 01 WORKS PLAN - SECTION - WORK 3: ECOPARK HOUSE BUILDING STRUCTURE ENVELOPE C_0008 01 WORKS PLAN - SECTION - WORK 3: ECOPARK HOUSE BUILDING STRUCTURE ENVELOPE C_0008 01 WORKS PLAN - WORKS 4: UTILITIES AND INFRASTRUCTURE WORK, LANDSCAPING, ACCESS, SECURITY, LIGHTING AND WEIGHBRIDGES For Approval C_0009 01 WORKS PLAN - WORKS 5: TEMPORARY LAYDOWN AREA C_0010 01 WORKS PLAN - WORKS 5: SITE PREPARATION AND DEMOLITION C_0011 01 WORKS PLAN - WORKS 6: SITE PREPARATION AND DEMOLITION OF EXISTING EM FACILITY C_0012 01 WORKS PLAN - WORKS 7: DECOMMISSIONING AND DEMOLITION OF EXISTING EM FACILITY C_0013 01 NEW OR ALTERED MEANS OF ACCESS, DIVERSIONS, EXTINGUISHMENTS AND CREATION OF RIGHTS OF WAY - DEEPHAMS FARM ROAD C_0014 01 NEW OR ALTERED MEANS OF ACCESS, DIVERSIONS, EXTINGUISHMENTS AND CREATION OF RIGHTS OF WAY - DEEPHAMS FARM ROAD C_0015 00 ENVIRONMENTAL FEATURES PLAN C_0016 00 WATER BODIES IN A RIVER BASIN MANAGEMENT PLAN  For Certification For Approval For Certifi      | C_0002             | 01             | WORKS PLAN - WORKS 1a AND 1b: ERF AND ASSOCIATED DEVELOPMENT                                                      | For Approval    | For Certification                         |
| C_0005 01 WORKS PLAN - SECTION - WORK 2: RRF BUILDING STRUCTURE ENVELOPE For Approval For Certification C_0006 01 WORKS PLAN - WORKS 3: ECOPARK HOUSE BUILDING STRUCTURE ENVELOPE For Approval For Certification C_0007 01 WORKS PLAN - SECTION - WORK 3: ECOPARK HOUSE BUILDING STRUCTURE ENVELOPE For Approval For Certification C_0008 01 WORKS PLAN - WORKS 4: UTILITIES AND INFRASTRUCTURE WORK, LANDSCAPING, ACCESS, SECURITY, LIGHTING AND WEIGHBRIDGES For Approval For Certification C_0009 01 WORKS PLAN - WORKS 5: STEMPORARY LAYDOWN AREA C_0010 01 WORKS PLAN - WORKS 6: SITE PREPARATION AND DEMOLITION FOR EXISTING EW FACILITY FOR Approval For Certification C_0011 01 WORKS PLAN - WORKS 7: DECOMMISSIONING AND DEMOLITION OF EXISTING EW FACILITY FOR Approval For Certification C_0012 01 NEW OR ALTERED MEANS OF ACCESS, DIVERSIONS, EXTINGUISHMENTS AND CREATION OF RIGHTS OF WAY - DEEPHAMS FARM ROAD FOR APPROVAL FOR CERTIFICATION AND ADVENT WAY  C_0014 01 NEW OR ALTERED MEANS OF ACCESS, DIVERSIONS, EXTINGUISHMENTS AND CREATION OF RIGHTS OF WAY - DEEPHAMS FARM ROAD FOR APPROVAL FOR CERTIFICATION AND ADVENT WAY  C_0014 01 NEW OR ALTERED MEANS OF ACCESS, DIVERSIONS, EXTINGUISHMENTS AND CREATION OF RIGHTS OF WAY - DEEPHAMS FARM ROAD FOR APPROVAL FOR CERTIFICATION AND ADVENT WAY  C_0015 00 ENVIRONMENTAL FEATURES PLAN FOR CERTIFICATION OF RIGHTS OF WAY - LEE PARK WAY FOR Approval FOR Certification Fo      | C_0003             | 01             | WORKS PLAN - SECTION - WORKS 1a: ERF BUILDING STRUCTURE ENVELOPE                                                  | For Approval    | For Certification                         |
| C_0006 01 WORKS PLAN - WORKS 3: ECOPARK HOUSE  C_0007 01 WORKS PLAN - SECTION - WORK 3: ECOPARK HOUSE BUILDING STRUCTURE ENVELOPE  C_0008 01 WORKS PLAN - WORKS 4: UTILITIES AND INFRASTRUCTURE WORK, LANDSCAPING, ACCESS, SECURITY, LIGHTING AND WEIGHBRIDGES  C_0009 01 WORKS PLAN - WORKS 5: TEMPORARY LAYDOWN AREA  C_0010 01 WORKS PLAN - WORKS 6: SITE PREPARATION AND DEMOLITION  C_0011 01 WORKS PLAN - WORKS 7: DECOMMISSIONING AND DEMOLITION OF EXISTING EfW FACILITY  C_0012 01 NEW OR ALTERED MEANS OF ACCESS, DIVERSIONS, EXTINGUISHMENTS AND CREATION OF RIGHTS OF WAY - DEEPHAMS FARM ROAD  C_0014 01 NEW OR ALTERED MEANS OF ACCESS, DIVERSIONS, EXTINGUISHMENTS AND CREATION OF RIGHTS OF WAY - DEEPHAMS FARM ROAD  C_0015 00 ENVIRONMENTAL FEATURES PLAN  C_0016 00 WATER BODIES IN A RIVER BASIN MANAGEMENT PLAN  For Certification  For Approval  For Certification  For Approval      | C_0004             | 01             | WORKS PLAN - WORKS 2: RESOURCE RECOVERY FACILITY                                                                  | For Approval    | For Certification                         |
| C_0007 01 WORKS PLAN - SECTION - WORK 3: ECOPARK HOUSE BUILDING STRUCTURE ENVELOPE C_0008 01 WORKS PLAN - WORKS 4: UTILITIES AND INFRASTRUCTURE WORK, LANDSCAPING, ACCESS, SECURITY, LIGHTING AND WEIGHBRIDGES C_0009 01 WORKS PLAN - WORKS 5: TEMPORARY LAYDOWN AREA C_0010 01 WORKS PLAN - WORKS 6: SITE PREPARATION AND DEMOLITION C_0011 01 WORKS PLAN - WORKS 7: DECOMMISSIONING AND DEMOLITION OF EXISTING EfW FACILITY C_0012 01 NEW OR ALTERED MEANS OF ACCESS, DIVERSIONS, EXTINGUISHMENTS AND CREATION OF RIGHTS OF WAY - DEEPHAMS FARM ROAD C_0013 00 NEW OR ALTERED MEANS OF ACCESS, DIVERSIONS, EXTINGUISHMENTS AND CREATION OF RIGHTS OF WAY - DEEPHAMS FARM ROAD C_0014 01 NEW OR ALTERED MEANS OF ACCESS, DIVERSIONS, EXTINGUISHMENTS AND CREATION OF RIGHTS OF WAY - DEEPHAMS FARM ROAD C_0014 01 NEW OR ALTERED MEANS OF ACCESS, DIVERSIONS, EXTINGUISHMENTS AND CREATION OF RIGHTS OF WAY - DEEPHAMS FARM ROAD C_0015 00 ENVIRONMENTAL FEATURES PLAN C_0016 00 WATER BODIES IN A RIVER BASIN MANAGEMENT PLAN FOR Approval For Certification                                                                     | C_0005             | 01             | WORKS PLAN - SECTION - WORK 2: RRF BUILDING STRUCTURE ENVELOPE                                                    | For Approval    | For Certification                         |
| C_0008 01 WORKS PLAN - WORKS 4: UTILITIES AND INFRASTRUCTURE WORK, LANDSCAPING, ACCESS, SECURITY, LIGHTING AND WEIGHBRIDGES For Approval For Certification C_0009 01 WORKS PLAN - WORKS 5: TEMPORARY LAYDOWN AREA For Certification C_0010 01 WORKS PLAN - WORKS 6: SITE PREPARATION AND DEMOLITION FOR ADDITION FOR Approval For Certification C_0011 01 WORKS PLAN - WORKS 7: DECOMMISSIONING AND DEMOLITION OF EXISTING EfW FACILITY For Approval For Certification CHORN Required by Regulation (5 (2) (k) (l) (m) of the APFP Regulations 2009)  C_0012 01 NEW OR ALTERED MEANS OF ACCESS, DIVERSIONS, EXTINGUISHMENTS AND CREATION OF RIGHTS OF WAY - DEEPHAMS FARM ROAD FOR ADDITION AND ADVENT WAY  C_0014 01 NEW OR ALTERED MEANS OF ACCESS, DIVERSIONS, EXTINGUISHMENTS AND CREATION OF RIGHTS OF WAY - DEEPHAMS FARM ROAD ADVENT WAY  C_0015 00 ENVIRONMENTAL FEATURES PLAN  C_0016 00 WATER BODIES IN A RIVER BASIN MANAGEMENT PLAN  For Certification For Approval For Certification      | C_0006             | 01             | WORKS PLAN - WORKS 3: ECOPARK HOUSE                                                                               | For Approval    | For Certification                         |
| C_0009 01 WORKS PLAN - WORKS 5: TEMPORARY LAYDOWN AREA  C_0010 01 WORKS PLAN - WORKS 6: SITE PREPARATION AND DEMOLITION  C_0011 01 WORKS PLAN - WORKS 7: DECOMMISSIONING AND DEMOLITION OF EXISTING EfW FACILITY  C_0011 01 WORKS PLAN - WORKS 7: DECOMMISSIONING AND DEMOLITION OF EXISTING EfW FACILITY  C_0012 01 NEW OR ALTERED MEANS OF ACCESS, DIVERSIONS, EXTINGUISHMENTS AND CREATION OF RIGHTS OF WAY - DEEPHAMS FARM ROAD  C_0013 00 NEW OR ALTERED MEANS OF ACCESS, DIVERSIONS, EXTINGUISHMENTS AND CREATION OF RIGHTS OF WAY - DEEPHAMS FARM ROAD  C_0014 01 NEW OR ALTERED MEANS OF ACCESS, DIVERSIONS, EXTINGUISHMENTS AND CREATION OF RIGHTS OF WAY - DEEPHAMS FARM ROAD  C_0015 00 ENVIRONMENTAL FEATURES PLAN  C_0016 00 WATER BODIES IN A RIVER BASIN MANAGEMENT PLAN  For Certification  For Approval For Certification                                                                                                                                                                                                                                                                                                                                                                                                                                                                                                                                                                                                                                                                                                                                                                                                                                                          | C_0007             | 01             | WORKS PLAN - SECTION - WORK 3: ECOPARK HOUSE BUILDING STRUCTURE ENVELOPE                                          | For Approval    | For Certification                         |
| C_0010 01 WORKS PLAN - WORKS 6: SITE PREPARATION AND DEMOLITION  C_0011 01 WORKS PLAN - WORKS 7: DECOMMISSIONING AND DEMOLITION OF EXISTING EfW FACILITY  Other Plans Required by Regulation (5 (2) (k) (l) (m) of the APFP Regulations 2009)  C_0012 01 NEW OR ALTERED MEANS OF ACCESS, DIVERSIONS, EXTINGUISHMENTS AND CREATION OF RIGHTS OF WAY - DEEPHAMS FARM ROAD  C_0013 00 NEW OR ALTERED MEANS OF ACCESS, DIVERSIONS, EXTINGUISHMENTS AND CREATION OF RIGHTS OF WAY - DEEPHAMS FARM ROAD  C_0014 01 NEW OR ALTERED MEANS OF ACCESS, DIVERSIONS, EXTINGUISHMENTS AND CREATION OF RIGHTS OF WAY - LEE PARK WAY  C_0015 00 ENVIRONMENTAL FEATURES PLAN  C_0016 00 WATER BODIES IN A RIVER BASIN MANAGEMENT PLAN  For Certification  For Approval  For Certification  For Approval  For Certification  For Approval  For Certification  For Approval  For Approval  For Certification  For Approval  For Certification                                                                                                                                                                                                                                                                                                                                                                                                                                                                                                                                                                                                                                                                                                                                                                                                                                                                                                                                                                                                                                                                                                                                                                                                         | C_0008             | 01             | WORKS PLAN - WORKS 4: UTILITIES AND INFRASTRUCTURE WORK, LANDSCAPING, ACCESS, SECURITY, LIGHTING AND WEIGHBRIDGES | For Approval    | For Certification                         |
| C_0011 01 WORKS PLAN - WORKS 7: DECOMMISSIONING AND DEMOLITION OF EXISTING EfW FACILITY  Other Plans Required by Regulation (5 (2) (k) (l) (m) of the APFP Regulations 2009)  C_0012 01 NEW OR ALTERED MEANS OF ACCESS, DIVERSIONS, EXTINGUISHMENTS AND CREATION OF RIGHTS OF WAY  Description of Certification of C_0013 00 NEW OR ALTERED MEANS OF ACCESS, DIVERSIONS, EXTINGUISHMENTS AND CREATION OF RIGHTS OF WAY - DEEPHAMS FARM ROAD of CERTIFICATION of RIGHTS OF WAY - DEEPHAMS FARM ROAD of CERTIFICATION of RIGHTS OF WAY - LEE PARK WAY  Description of Certification of C_0014 01 NEW OR ALTERED MEANS OF ACCESS, DIVERSIONS, EXTINGUISHMENTS AND CREATION OF RIGHTS OF WAY - LEE PARK WAY of Certification of C_0015 00 ENVIRONMENTAL FEATURES PLAN For Approval of Certification of C_0016 00 WATER BODIES IN A RIVER BASIN MANAGEMENT PLAN for Certification of Certific      | C_0009             | 01             | WORKS PLAN - WORKS 5: TEMPORARY LAYDOWN AREA                                                                      | For Approval    | For Certification                         |
| Other Plans Required by Regulation (5 (2) (k) (l) (m) of the APFP Regulations 2009)  C_0012 01 NEW OR ALTERED MEANS OF ACCESS, DIVERSIONS, EXTINGUISHMENTS AND CREATION OF RIGHTS OF WAY - DEEPHAMS FARM ROAD  C_0013 00 NEW OR ALTERED MEANS OF ACCESS, DIVERSIONS, EXTINGUISHMENTS AND CREATION OF RIGHTS OF WAY - DEEPHAMS FARM ROAD  C_0014 01 NEW OR ALTERED MEANS OF ACCESS, DIVERSIONS, EXTINGUISHMENTS AND CREATION OF RIGHTS OF WAY - LEE PARK WAY  C_0015 00 ENVIRONMENTAL FEATURES PLAN  C_0016 00 WATER BODIES IN A RIVER BASIN MANAGEMENT PLAN  For Approval For Certification                                                                                                                                                                                                                                                                                                                                                                                                                                                                                                                                                                                                                                                                                                                                                                                                                                                                                                                                                                                                                                                                                                                                                                                                                                                                                                                                                                                                         | C_0010             | 01             | WORKS PLAN - WORKS 6: SITE PREPARATION AND DEMOLITION                                                             | For Approval    | For Certification                         |
| C_0012 01 NEW OR ALTERED MEANS OF ACCESS, DIVERSIONS, EXTINGUISHMENTS AND CREATION OF RIGHTS OF WAY  Description of Approval of C_0013 00 NEW OR ALTERED MEANS OF ACCESS, DIVERSIONS, EXTINGUISHMENTS AND CREATION OF RIGHTS OF WAY - DEEPHAMS FARM ROAD AND ADVENT WAY  Description of Approval of Certification of AND ADVENT WAY  Description of Approval of Certification of AND ADVENTAL FEATURES PLAN  Description of Approval of Certification of AND ADVENTAL FEATURES PLAN  Description of Approval of Certification of AND ADVENTAL FEATURES PLAN  Description of Approval of Certification of AND ADVENTAL FEATURES PLAN  Description of Approval of Certification of AND ADVENTAL FEATURES PLAN  Description of AND AD      | C_0011             | 01             | WORKS PLAN - WORKS 7: DECOMMISSIONING AND DEMOLITION OF EXISTING EfW FACILITY                                     | For Approval    | For Certification                         |
| C_0013 00 NEW OR ALTERED MEANS OF ACCESS, DIVERSIONS, EXTINGUISHMENTS AND CREATION OF RIGHTS OF WAY - DEEPHAMS FARM ROAD AND ADVENT WAY  C_0014 01 NEW OR ALTERED MEANS OF ACCESS, DIVERSIONS, EXTINGUISHMENTS AND CREATION OF RIGHTS OF WAY - LEE PARK WAY For Approval For Certification  C_0015 00 ENVIRONMENTAL FEATURES PLAN  C_0016 00 WATER BODIES IN A RIVER BASIN MANAGEMENT PLAN  For Approval For Certification  For Approval For Certification                                                                                                                                                                                                                                                                                                                                                                                                                                                                                                                                                                                                                                                                                                                                                                                                                                                                                                                                                                                                                                                                                                                                                                                                                                                                                                                                                                                                                                                                                                                                                                                                                                                                          | Other Plans Requ   | ired by Re     | gulation (5 (2) (k) (l) (m) of the APFP Regulations 2009)                                                         |                 |                                           |
| AND ADVENT WAY  C_0014 01 NEW OR ALTERED MEANS OF ACCESS, DIVERSIONS, EXTINGUISHMENTS AND CREATION OF RIGHTS OF WAY - LEE PARK WAY For Approval For Certification  C_0015 00 ENVIRONMENTAL FEATURES PLAN  C_0016 00 WATER BODIES IN A RIVER BASIN MANAGEMENT PLAN  For Approval For Certification  For Approval For Certification                                                                                                                                                                                                                                                                                                                                                                                                                                                                                                                                                                                                                                                                                                                                                                                                                                                                                                                                                                                                                                                                                                                                                                                                                                                                                                                                                                                                                                                                                                                                                                                                                                                                                                                                                                                                   | C_0012             | 01             | NEW OR ALTERED MEANS OF ACCESS, DIVERSIONS, EXTINGUISHMENTS AND CREATION OF RIGHTS OF WAY                         | For Approval    | For Certification                         |
| C_0015 00 ENVIRONMENTAL FEATURES PLAN C_0016 00 WATER BODIES IN A RIVER BASIN MANAGEMENT PLAN For Approval For Certification For Approval For Certification                                                                                                                                                                                                                                                                                                                                                                                                                                                                                                                                                                                                                                                                                                                                                                                                                                                                                                                                                                                                                                                                                                                                                                                                                                                                                                                                                                                                                                                                                                                                                                                                                                                                                                                                                                                                                                                                                                                                                                         | C_0013             | 00             |                                                                                                                   | For Approval    | For Certification                         |
| C_0016 00 WATER BODIES IN A RIVER BASIN MANAGEMENT PLAN For Approval For Certification                                                                                                                                                                                                                                                                                                                                                                                                                                                                                                                                                                                                                                                                                                                                                                                                                                                                                                                                                                                                                                                                                                                                                                                                                                                                                                                                                                                                                                                                                                                                                                                                                                                                                                                                                                                                                                                                                                                                                                                                                                              | C_0014             | 01             | NEW OR ALTERED MEANS OF ACCESS, DIVERSIONS, EXTINGUISHMENTS AND CREATION OF RIGHTS OF WAY - LEE PARK WAY          | For Approval    | For Certification                         |
|                                                                                                                                                                                                                                                                                                                                                                                                                                                                                                                                                                                                                                                                                                                                                                                                                                                                                                                                                                                                                                                                                                                                                                                                                                                                                                                                                                                                                                                                                                                                                                                                                                                                                                                                                                                                                                                                                                                                                                                                                                                                                                                                     | C_0015             | 00             | ENVIRONMENTAL FEATURES PLAN                                                                                       | For Approval    | For Certification                         |
| C_0017 00 HISTORIC ENVIRONMENT For Certification                                                                                                                                                                                                                                                                                                                                                                                                                                                                                                                                                                                                                                                                                                                                                                                                                                                                                                                                                                                                                                                                                                                                                                                                                                                                                                                                                                                                                                                                                                                                                                                                                                                                                                                                                                                                                                                                                                                                                                                                                                                                                    | C_0016             | 00             | WATER BODIES IN A RIVER BASIN MANAGEMENT PLAN                                                                     | For Approval    | For Certification                         |
|                                                                                                                                                                                                                                                                                                                                                                                                                                                                                                                                                                                                                                                                                                                                                                                                                                                                                                                                                                                                                                                                                                                                                                                                                                                                                                                                                                                                                                                                                                                                                                                                                                                                                                                                                                                                                                                                                                                                                                                                                                                                                                                                     | C_0017             | 00             | HISTORIC ENVIRONMENT                                                                                              | For Approval    | For Certification                         |