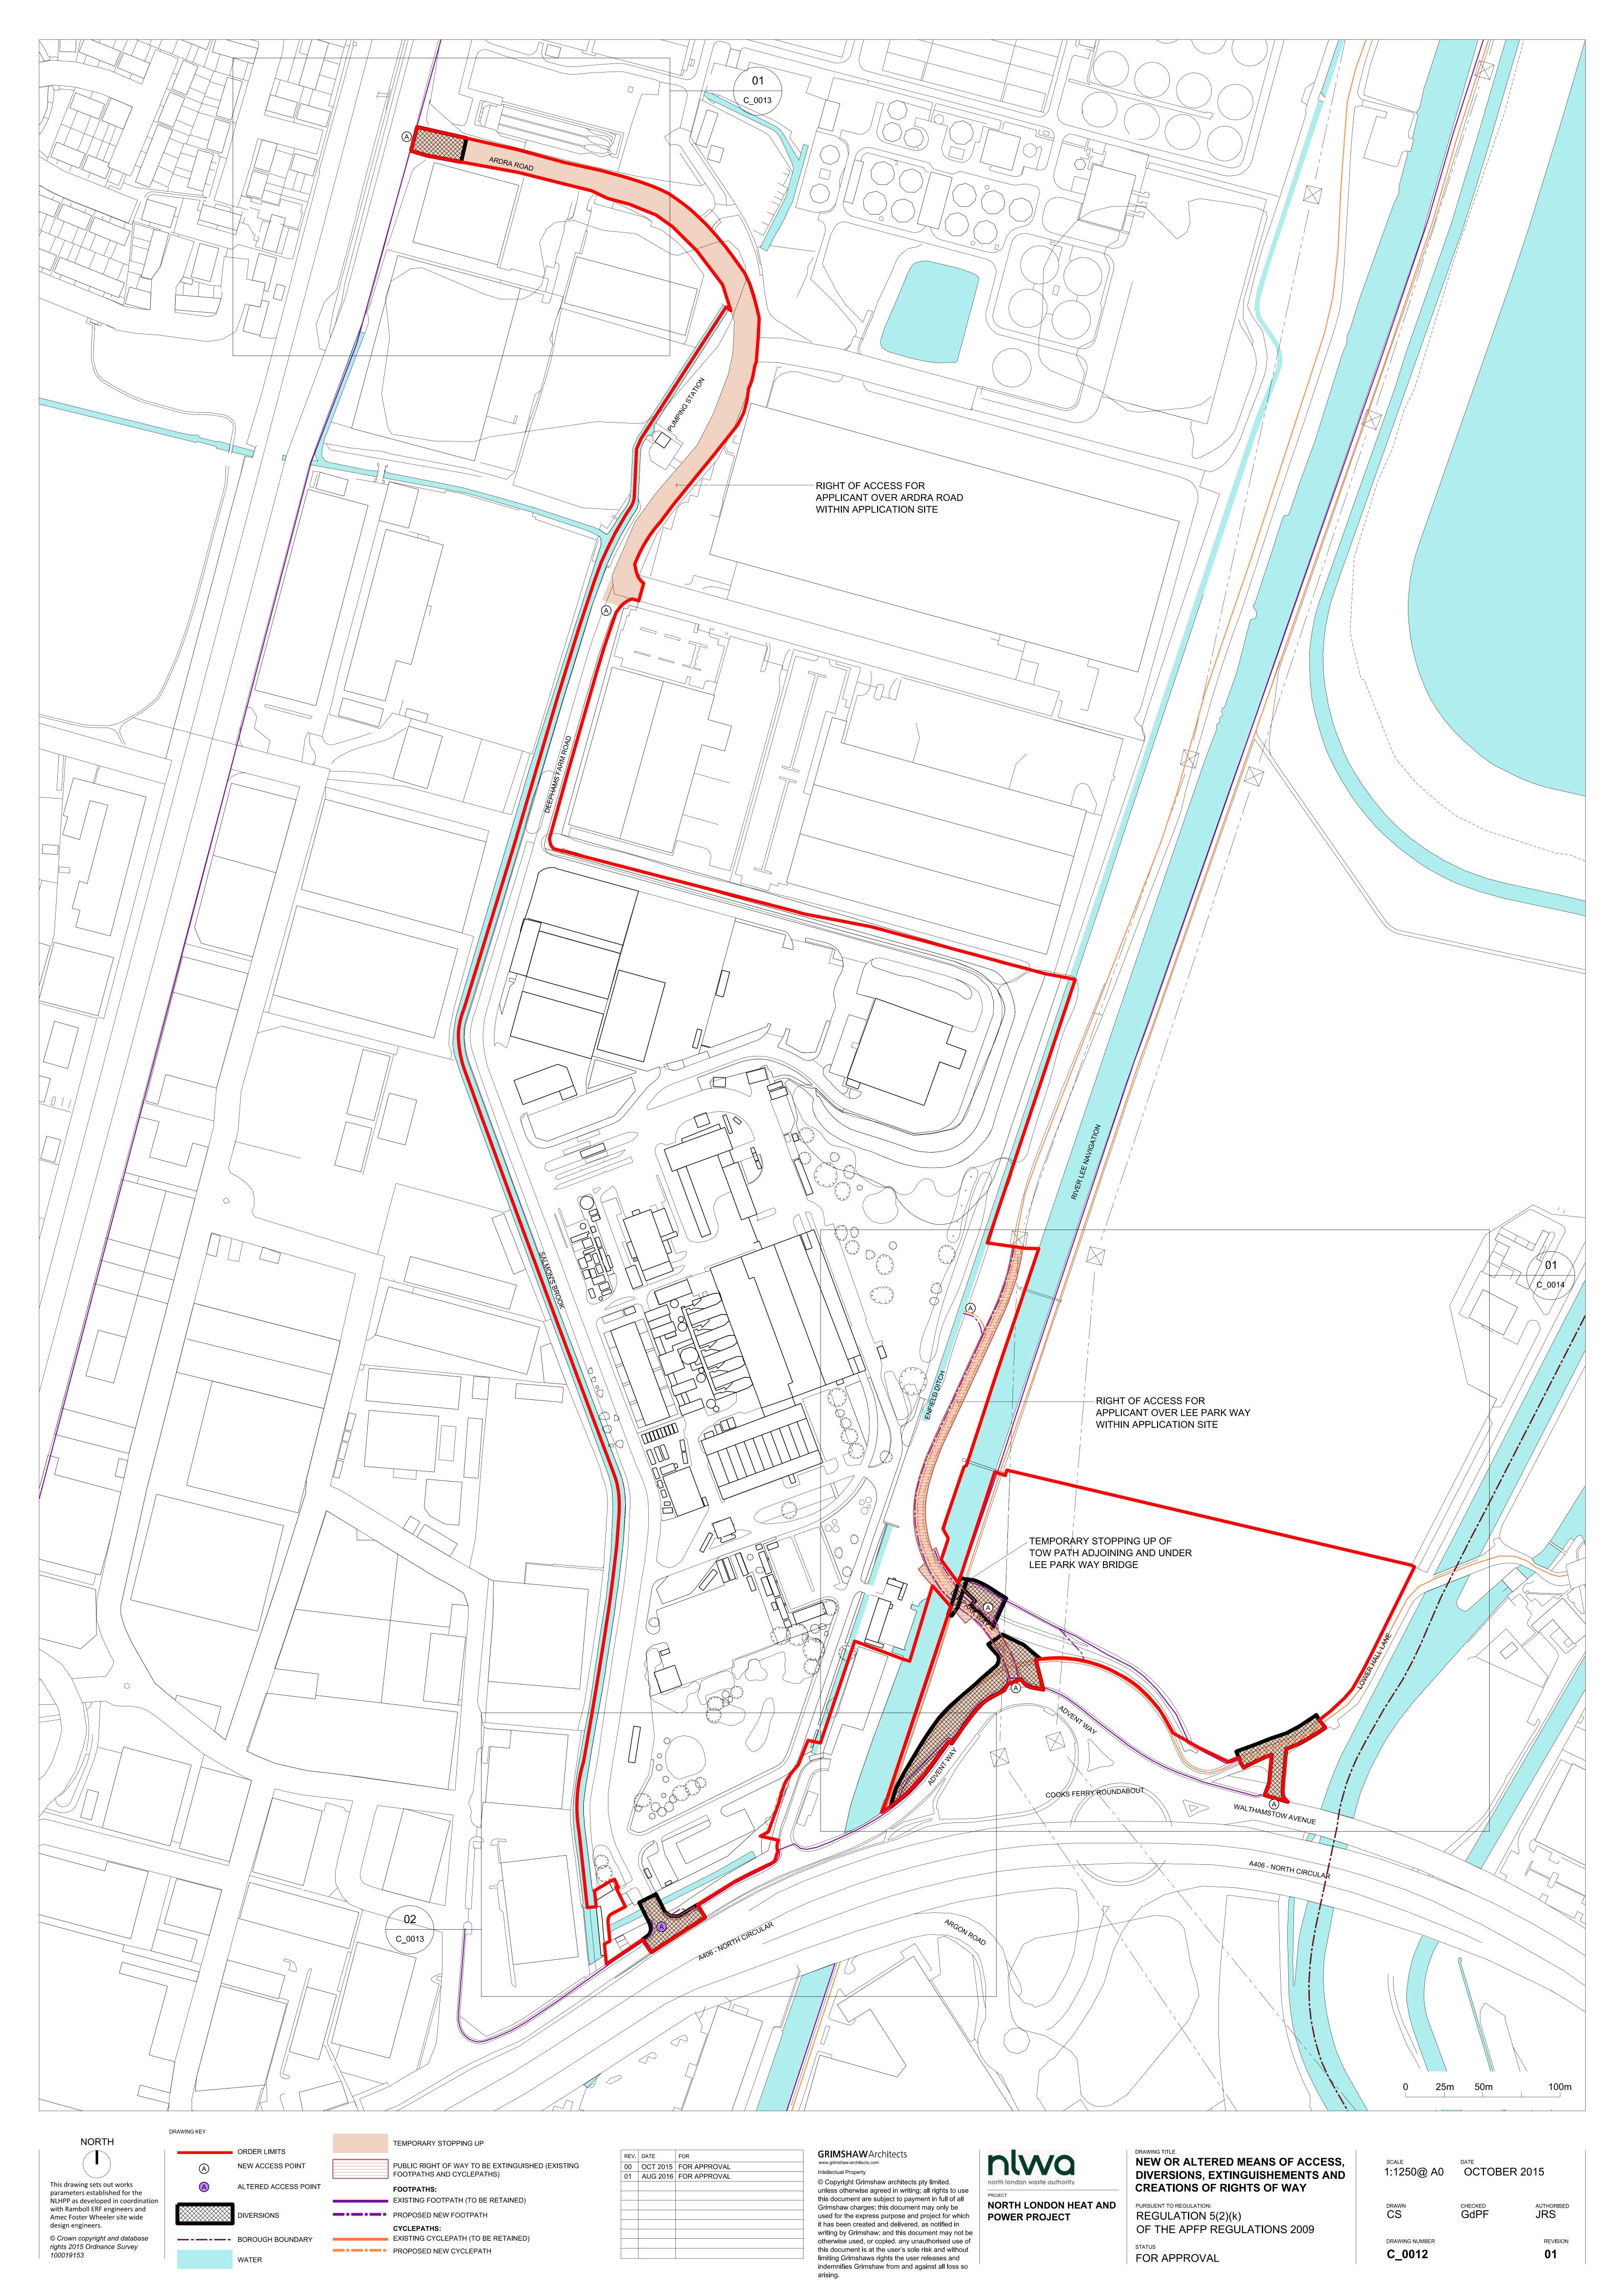

The Development Consent Order drawing requirements are set out in The Infrastructure Planning (Applications: Prescribed Forms and Procedure) Regulations 2009 as amended (the "APFP Regulations 2009").

| Note   Cartification   Carti        | Number             | Rev            | Name                                                                                                              | Status          | Certification under Article 34 of the DCO |
|-------------------------------------------------------------------------------------------------------------------------------------------------------------------------------------------------------------------------------------------------------------------------------------------------------------------------------------------------------------------------------------------------------------------------------------------------------------------------------------------------------------------------------------------------------------------------------------------------------------------------------------------------------------------------------------------------------------------------------------------------------------------------------------------------------------------------------------------------------------------------------------------------------------------------------------------------------------------------------------------------------------------------------------------------------------------------------------------------------------------------------------------------------------------------------------------------------------------------------------------------------------------------------------------------------------------------------------------------------------------------------------------------------------------------------------------------------------------------------------------------------------------------------------------------------------------------------------------------------------------------------------------------------------------------------------------------------------------------------------------------------------------------------------------------------------------------------------------------------------------------------------------------------------------------------------------------------------------------------------------------------------------------------------------------------------------------------------------------------------------------------------|--------------------|----------------|-------------------------------------------------------------------------------------------------------------------|-----------------|-------------------------------------------|
| A_0002                                                                                                                                                                                                                                                                                                                                                                                                                                                                                                                                                                                                                                                                                                                                                                                                                                                                                                                                                                                                                                                                                                                                                                                                                                                                                                                                                                                                                                                                                                                                                                                                                                                                                                                                                                                                                                                                                                                                                                                                                                                                                                                              | Site Location Plan | ıs             |                                                                                                                   |                 |                                           |
| A 0.003                                                                                                                                                                                                                                                                                                                                                                                                                                                                                                                                                                                                                                                                                                                                                                                                                                                                                                                                                                                                                                                                                                                                                                                                                                                                                                                                                                                                                                                                                                                                                                                                                                                                                                                                                                                                                                                                                                                                                                                                                                                                                                                             | A_0001             | 00             | APPLICATION SITE LOCATION PLAN - NORTH LONDON CONTEXT                                                             | For Approval    | Not for Certification                     |
| A COUNT   A CO        | A_0002             | 00             | APPLICATION SITE LOCATION PLAN - LOCAL CONTEXT                                                                    | For Approval    | Not for Certification                     |
| Land Plans (5 (2) (i) of the APFP Regulations 2009)   B_0001   0.3                                                                                                                                                                                                                                                                                                                                                                                                                                                                                                                                                                                                                                                                                                                                                                                                                                                                                                                                                                                                                                                                                                                                                                                                                                                                                                                                                                                                                                                                                                                                                                                                                                                                                                                                                                                                                                                                                                                                                                                                                                                                  | A_0003             | 00             | EXISTING EDMONTON ECOPARK SITE                                                                                    | For Approval    | Not for Certification                     |
| B_00014         0.3         LAND PLAN - LEY PLAN         For Captification           B_00024         0.2         LAND PLAN - LAND DREQUIRED FOR OR AFFECTED BY THE PROPOSED DEVELOPMENT         For Approval         For Approval         For Cartification           B_0003         0.2         LAND PLAN - LAND OVER WHICH IT IS PROPOSED TO EXTRICISE POWERS OF COMPULSORY ACQUIRE RIGHTS         For Approval         For Cartification           B_0005         0.3         LAND PLAN - LAND OVER WHICH IT IS PROPOSED TO EXTRICISE ANY RIGHTS AND TO COMPULSORILY ACQUIRE RIGHTS         For Approval         For Cartification           B_0005         0.3         LAND PLAN - LAND OVER WHICH IT IS PROPOSED TO EXERCISE ANY RIGHTS AND TO COMPULSORILY ACQUIRE RIGHTS         For Approval         For Cartification           B_0005         0.3         LAND PLAN - LAND OVER WHICH IT IS PROPOSED TO EXERCISE ANY RIGHTS AND TO COMPULSORILY ACQUIRE RIGHTS         For Approval         For Cartification           B_0005         0.3         LAND PLAN - LAND OVER WHICH IT IS PROPOSED TO EXERCISE ANY RIGHTS AND TO COMPULSORILY ACQUIRE RIGHTS         For Approval         For Cartification           C_0001         0.1         LAND PLAN - LAND AND TO COMPULSORITY ACQUIRE RIGHTS         For Approval         For Cartification           C_0001         0.1         WORKS PLAN - WORKS FLAN - SECTION - WORKS PLAN - SECTION - WORKS FLAN - SECTION - WORKS PLAN - WORKS PLAN - WORKS PLAN - WORKS SECRESOURCE RECOVERY FACILITY                                                                                                                                                                                                                                                                                                                                                                                                                                                                                                                                                                          | A_0004             | 00             | FUTURE OPERATIONAL EDMONTON ECOPARK                                                                               | For Approval    | Not for Certification                     |
| B_0002                                                                                                                                                                                                                                                                                                                                                                                                                                                                                                                                                                                                                                                                                                                                                                                                                                                                                                                                                                                                                                                                                                                                                                                                                                                                                                                                                                                                                                                                                                                                                                                                                                                                                                                                                                                                                                                                                                                                                                                                                                                                                                                              | Land Plans (5 (2)  | (i) of the Al  | PFP Regulations 2009)                                                                                             |                 |                                           |
| B.0034 03 LAND PLAN - LAND OVER WHICH IT IS PROPOSED TO EXERCISE POWERS OF COMPULSORIX ACQUISITION B.004 03 LAND PLAN - LAND IN RELATION TO WHICH IT IS PROPOSED TO EXTRINGUISH RIGHTS AND TO COMPULSORILY ACQUIRE RIGHTS For Approval For Certification B.006 02 LAND PLAN - SPECIAL CATEGORY LAND B.006 VORKS PLAN - SPECIAL CATEGORY LAND Works Plans (\$ 2 \) U TO WORKS PLAN - SPECIAL CATEGORY LAND WORKS Plans (\$ 2 \) U TO WORKS PLAN - SPECIAL CATEGORY LAND WORKS Plans (\$ 2 \) U TO WORKS PLAN - SPECIAL CATEGORY LAND WORKS Plans (\$ 2 \) U WORKS PLAN - SPECIAL CATEGORY LAND WORKS Plans (\$ 2 \) U WORKS PLAN - SPECIAL CATEGORY LAND  C.0001a 01 WORKS PLAN - SPECIAL CATEGORY LAND C.0001a 01 WORKS PLAN - SPECIAL CATEGORY LAND C.0001a 01 WORKS PLAN - SPECIAL CATEGORY LAND C.0001a 01 WORKS PLAN - SPECIAL CATEGORY LAND C.0001a 01 WORKS PLAN - SPECIAL CATEGORY LAND C.0002 01 WORKS PLAN - SECTION - WORK PLAN - WORK PLAN - SECTION - WORK PLAN - SECTION - WORK PLAN - SEC | B_0001             | 03             | LAND PLAN - KEY PLAN                                                                                              | For Approval    | For Certification                         |
| B. 0004 03 LAND PLAN - LAND IN RELATION TO WHICH IT IS PROPOSED TO EXTINGUISH RIGHTS AND TO COMPULSORILY ACQUIRE RIGHTS B. 0005 03 LAND PLAN - LAND OVER WHICH IT IS PROPOSED TO EXERCISE ANY RIGHTS TO POSSESS AND USE THAT LAND For Approval Pro Poproval       | B_0002             | 02             | LAND PLAN - LAND REQUIRED FOR OR AFFECTED BY THE PROPOSED DEVELOPMENT                                             | For Approval    | For Certification                         |
| B_0005 03 LAND PLAN - LAND OVER WHICH IT IS PROPOSED TO EXERCISE ANY RIGHTS TO POSSESS AND USE THAT LAND FOR Approval For Certification B_0006 02 LAND PLAN - SPECIAL CATEGORY LAND FOR CHIFICATION FOR APPROVAL FOR CHIFICATION AND DEMOLITION OF EXISTING EN FACILITY OF RIGHTS OF WAY - DEEPHAMS FARM ADD APPROVAL FOR CHIFICATION AND APPROVAL FOR APPROVAL FOR CHIFICATION AND APPROVAL FOR APPROVAL FOR CHIFICATION AND APPROVAL FOR APPROVAL FOR APPROVAL FOR CHIFICATION AND APPROVAL FOR APPROVAL FOR APPROVAL FOR APPROVAL FOR CHIFICATION AND APPROVAL FOR APPROVAL FOR APPROVAL FOR APPROVAL FOR CHIFICATION AND APPROVAL FOR APPROVAL FOR APPROVAL FOR APPROVAL FOR CHIFICATION AND APPROVAL FOR APPROVAL FOR APPROVAL FOR APPROVAL FOR APPROVAL FOR APPROVAL FOR APPROVAL      | B_0003             | 02             | LAND PLAN - LAND OVER WHICH IT IS PROPOSED TO EXERCISE POWERS OF COMPULSORY ACQUISITION                           | For Approval    | For Certification                         |
| Boole   02   LAND PLAN - SPECIAL CATEGORY LAND   For Certification   Works Plans (\$ \( \) (0) of the XPPP Regulations 2009)                                                                                                                                                                                                                                                                                                                                                                                                                                                                                                                                                                                                                                                                                                                                                                                                                                                                                                                                                                                                                                                                                                                                                                                                                                                                                                                                                                                                                                                                                                                                                                                                                                                                                                                                                                                                                                                                                                                                                                                                        | B_0004             | 03             | LAND PLAN - LAND IN RELATION TO WHICH IT IS PROPOSED TO EXTINGUISH RIGHTS AND TO COMPULSORILY ACQUIRE RIGHTS      | For Approval    | For Certification                         |
| Norks Plans (5 (2) (1) of the APFP Regulations 2009)   C. 0001                                                                                                                                                                                                                                                                                                                                                                                                                                                                                                                                                                                                                                                                                                                                                                                                                                                                                                                                                                                                                                                                                                                                                                                                                                                                                                                                                                                                                                                                                                                                                                                                                                                                                                                                                                                                                                                                                                                                                                                                                                                                      | B_0005             | 03             | LAND PLAN - LAND OVER WHICH IT IS PROPOSED TO EXERCISE ANY RIGHTS TO POSSESS AND USE THAT LAND                    | For Approval    | For Certification                         |
| C_0001 01 WORKS KEY PLAN - KEY PLAN - SPLIT VIEW BY WORKS C_0002 01 WORKS PLAN - KEY PLAN - SPLIT VIEW BY WORKS C_0002 01 WORKS PLAN - WORKS 1a AND 1b: ERF AND ASSOCIATED DEVELOPMENT For Approval Por Certification C_0003 01 WORKS PLAN - WORKS 1a AND 1b: ERF AND ASSOCIATED DEVELOPMENT For Approval Por Certification C_0003 01 WORKS PLAN - SECTION - WORKS 1a: ERF BUILDING STRUCTURE ENVELOPE For Approval Por Certification C_0005 01 WORKS PLAN - SECTION - WORK 2: RESOURCE RECOVERY FACILITY FOR ADDRESS PLAN - SECTION - WORK 2: RESOURCE RECOVERY FACILITY FOR ADDRESS PLAN - SECTION - WORK 2: RESOURCE RECOVERY FACILITY FOR ADDRESS PLAN - SECTION - WORK 2: RESOURCE RECOVERY FACILITY FOR ADDRESS PLAN - SECTION - WORK 2: RESOURCE RECOVERY FACILITY FOR ADDRESS PLAN - WORKS PLAN - WORKS 2: ECOPARK HOUSE BUILDING STRUCTURE ENVELOPE FOR Approval For Certification Proceedings Proceeding      | B_0006             | 02             | LAND PLAN - SPECIAL CATEGORY LAND                                                                                 | For Approval    | For Certification                         |
| C_0001a 01 WORKS PLAN - KEY PLAN - SPLIT VIEW BY WORKS C_0002 01 WORKS PLAN - WORKS 1a AND 1b: ERF AND ASSOCIATED DEVELOPMENT For Approval For Certification C_0003 01 WORKS PLAN - SECTION - WORKS 1a: ERF BUILDING STRUCTURE ENVELOPE For Approval For Certification C_0004 01 WORKS PLAN - SECTION - WORKS 2: REF BUILDING STRUCTURE ENVELOPE For Approval For Certification C_0005 01 WORKS PLAN - SECTION - WORK 2: RRF BUILDING STRUCTURE ENVELOPE For Approval For Certification C_0006 01 WORKS PLAN - SECTION - WORK 2: RRF BUILDING STRUCTURE ENVELOPE For Approval For Certification C_0007 01 WORKS PLAN - SECTION - WORK 3: ECOPARK HOUSE FOR Approval For Certification C_0008 01 WORKS PLAN - SECTION - WORK 3: ECOPARK HOUSE BUILDING STRUCTURE ENVELOPE For Approval For Certification C_0008 01 WORKS PLAN - WORKS 4: UTILITIES AND INFRASTRUCTURE WORK, LANDSCAPING, ACCESS, SECURITY, LIGHTING AND WEIGHBRIDGES FOR Approval For Certification C_0009 01 WORKS PLAN - WORKS 5: TEMPORARY LAYDOWN AREA FOR ADDITION FOR ADD      | Works Plans (5 (2  | ) (j) of the A | APFP Regulations 2009)                                                                                            |                 |                                           |
| C_0002 01 WORKS PLAN - WORKS 1a AND 1b: ERF AND ASSOCIATED DEVELOPMENT For Approval C_0003 01 WORKS PLAN - SECTION - WORKS 1a: ERF BUILDING STRUCTURE ENVELOPE FOR Approval For Certification C_0004 01 WORKS PLAN - SECTION - WORKS 1a: ERF BUILDING STRUCTURE ENVELOPE FOR Approval For Certification C_0005 01 WORKS PLAN - SECTION - WORK 2: RESOURCE RECOVERY FACILITY FOR Approval For Certification C_0006 01 WORKS PLAN - SECTION - WORK 2: REF BUILDING STRUCTURE ENVELOPE FOR Approval For Certification C_0006 01 WORKS PLAN - SECTION - WORK 3: ECOPARK HOUSE FOR APPROVAL FOR CERTIFICATION FOR APPROVAL FOR CERTIfication C_0007 01 WORKS PLAN - SECTION - WORK 3: ECOPARK HOUSE BUILDING STRUCTURE ENVELOPE FOR APPROVAL FOR CERTIfication C_0008 01 WORKS PLAN - WORKS 4: UTILITIES AND INFRASTRUCTURE WORK, LANDSCAPING, ACCESS, SECURITY, LIGHTING AND WEIGHBRIDGES FOR Approval FOR Certification C_0009 01 WORKS PLAN - WORKS 5: TEMPORARY LAYDOWN AREA FOR APPROVAL FOR Certification C_0010 01 WORKS PLAN - WORKS 6: SITE PREPARATION AND DEMOLITION FOR EXISTING ENVELOPE FOR APPROVAL FOR Certification C_0011 01 WORKS PLAN - WORKS 7: DECOMMISSIONING AND DEMOLITION OF EXISTING ENVELOPE FOR APPROVAL FOR APPROVAL FOR CERTIfication C_0012 01 NEW OR ALTERED MEANS OF ACCESS, DIVERSIONS, EXTINGUISHMENTS AND CREATION OF RIGHTS OF WAY - DEEPHAMS FARM ROAD FOR Approval FOR Certification AND ADVENT WAY  C_0014 01 NEW OR ALTERED MEANS OF ACCESS, DIVERSIONS, EXTINGUISHMENTS AND CREATION OF RIGHTS OF WAY - DEEPHAMS FARM ROAD FOR Approval FOR Certification AND ADVENT WAY  C_0014 01 NEW OR ALTERED MEANS OF ACCESS, DIVERSIONS, EXTINGUISHMENTS AND CREATION OF RIGHTS OF WAY - DEEPHAMS FARM ROAD FOR Approval FOR Certification FOR APPROVAL FEATURES PLAN FOR APPROVAL FOR Certification FOR A      | C_0001             | 01             | WORKS KEY PLAN                                                                                                    | For Approval    | For Certification                         |
| C_0003 01 WORKS PLAN - SECTION - WORKS 1a: ERF BUILDING STRUCTURE ENVELOPE C_0004 01 WORKS PLAN - WORKS 2: RESOURCE RECOVERY FACILITY C_0005 01 WORKS PLAN - SECTION - WORK 2: RRF BUILDING STRUCTURE ENVELOPE C_0006 01 WORKS PLAN - SECTION - WORK 3: ECOPARK HOUSE C_0007 01 WORKS PLAN - SECTION - WORK 3: ECOPARK HOUSE BUILDING STRUCTURE ENVELOPE C_0008 01 WORKS PLAN - SECTION - WORK 3: ECOPARK HOUSE BUILDING STRUCTURE ENVELOPE C_0008 01 WORKS PLAN - WORKS 4: UTILITIES AND INFRASTRUCTURE WORK, LANDSCAPING, ACCESS, SECURITY, LIGHTING AND WEIGHBRIDGES C_0009 01 WORKS PLAN - WORKS 5: TEMPORARY LAYDOWN AREA C_0010 01 WORKS PLAN - WORKS 6: SITE PREPARATION AND DEMOLITION C_0011 01 WORKS PLAN - WORKS 6: SITE PREPARATION AND DEMOLITION C_0011 01 WORKS PLAN - WORKS 7: DECOMMISSIONING AND DEMOLITION OF EXISTING EW FACILITY CHOP Plans Required by Regulation (5 (2) (k) (1) (m) of the APPP Regulations 2009) C_0012 01 NEW OR ALTERED MEANS OF ACCESS, DIVERSIONS, EXTINGUISHMENTS AND CREATION OF RIGHTS OF WAY - DEEPHAMS FARM ROAD C_0014 01 NEW OR ALTERED MEANS OF ACCESS, DIVERSIONS, EXTINGUISHMENTS AND CREATION OF RIGHTS OF WAY - DEEPHAMS FARM ROAD C_0015 00 ENVIRONMENTAL FEATURES PLAN C_0016 00 WATER BODIES IN A RIVER BASIN MANAGEMENT PLAN For Certification For Approval      | C_0001a            | 01             | WORKS PLAN - KEY PLAN - SPLIT VIEW BY WORKS                                                                       | For Information | For Certification                         |
| C_0004 01 WORKS PLAN - WORKS 2: RESOURCE RECOVERY FACILITY C_0005 01 WORKS PLAN - SECTION - WORK 2: RRF BUILDING STRUCTURE ENVELOPE C_0006 01 WORKS PLAN - WORKS 3: ECOPARK HOUSE C_0007 01 WORKS PLAN - SECTION - WORK 3: ECOPARK HOUSE C_0008 01 WORKS PLAN - SECTION - WORK 3: ECOPARK HOUSE BUILDING STRUCTURE ENVELOPE C_0008 01 WORKS PLAN - SECTION - WORK 3: ECOPARK HOUSE BUILDING STRUCTURE ENVELOPE C_0008 01 WORKS PLAN - WORKS 4: UTILITIES AND INFRASTRUCTURE WORK, LANDSCAPING, ACCESS, SECURITY, LIGHTING AND WEIGHBRIDGES For Approval C_0009 01 WORKS PLAN - WORKS 5: TEMPORARY LAYDOWN AREA C_0010 01 WORKS PLAN - WORKS 5: SITE PREPARATION AND DEMOLITION C_0011 01 WORKS PLAN - WORKS 6: SITE PREPARATION AND DEMOLITION OF EXISTING EM FACILITY C_0012 01 WORKS PLAN - WORKS 7: DECOMMISSIONING AND DEMOLITION OF EXISTING EM FACILITY C_0013 01 NEW OR ALTERED MEANS OF ACCESS, DIVERSIONS, EXTINGUISHMENTS AND CREATION OF RIGHTS OF WAY - DEEPHAMS FARM ROAD C_0014 01 NEW OR ALTERED MEANS OF ACCESS, DIVERSIONS, EXTINGUISHMENTS AND CREATION OF RIGHTS OF WAY - DEEPHAMS FARM ROAD C_0015 00 ENVIRONMENTAL FEATURES PLAN C_0016 00 WATER BODIES IN A RIVER BASIN MANAGEMENT PLAN  For Certification For Approval For Certifi      | C_0002             | 01             | WORKS PLAN - WORKS 1a AND 1b: ERF AND ASSOCIATED DEVELOPMENT                                                      | For Approval    | For Certification                         |
| C_0005 01 WORKS PLAN - SECTION - WORK 2: RRF BUILDING STRUCTURE ENVELOPE For Approval For Certification C_0006 01 WORKS PLAN - WORKS 3: ECOPARK HOUSE BUILDING STRUCTURE ENVELOPE For Approval For Certification C_0007 01 WORKS PLAN - SECTION - WORK 3: ECOPARK HOUSE BUILDING STRUCTURE ENVELOPE For Approval For Certification C_0008 01 WORKS PLAN - WORKS 4: UTILITIES AND INFRASTRUCTURE WORK, LANDSCAPING, ACCESS, SECURITY, LIGHTING AND WEIGHBRIDGES For Approval For Certification C_0009 01 WORKS PLAN - WORKS 5: STEMPORARY LAYDOWN AREA C_0010 01 WORKS PLAN - WORKS 6: SITE PREPARATION AND DEMOLITION FOR EXISTING EW FACILITY FOR Approval For Certification C_0011 01 WORKS PLAN - WORKS 7: DECOMMISSIONING AND DEMOLITION OF EXISTING EW FACILITY FOR Approval For Certification C_0012 01 NEW OR ALTERED MEANS OF ACCESS, DIVERSIONS, EXTINGUISHMENTS AND CREATION OF RIGHTS OF WAY - DEEPHAMS FARM ROAD FOR APPROVAL FOR CERTIFICATION AND ADVENT WAY  C_0014 01 NEW OR ALTERED MEANS OF ACCESS, DIVERSIONS, EXTINGUISHMENTS AND CREATION OF RIGHTS OF WAY - DEEPHAMS FARM ROAD FOR APPROVAL FOR CERTIFICATION AND ADVENT WAY  C_0014 01 NEW OR ALTERED MEANS OF ACCESS, DIVERSIONS, EXTINGUISHMENTS AND CREATION OF RIGHTS OF WAY - DEEPHAMS FARM ROAD FOR APPROVAL FOR CERTIFICATION AND ADVENT WAY  C_0015 00 ENVIRONMENTAL FEATURES PLAN FOR CERTIFICATION OF RIGHTS OF WAY - LEE PARK WAY FOR Approval FOR Certification Fo      | C_0003             | 01             | WORKS PLAN - SECTION - WORKS 1a: ERF BUILDING STRUCTURE ENVELOPE                                                  | For Approval    | For Certification                         |
| C_0006 01 WORKS PLAN - WORKS 3: ECOPARK HOUSE  C_0007 01 WORKS PLAN - SECTION - WORK 3: ECOPARK HOUSE BUILDING STRUCTURE ENVELOPE  C_0008 01 WORKS PLAN - WORKS 4: UTILITIES AND INFRASTRUCTURE WORK, LANDSCAPING, ACCESS, SECURITY, LIGHTING AND WEIGHBRIDGES  C_0009 01 WORKS PLAN - WORKS 5: TEMPORARY LAYDOWN AREA  C_0010 01 WORKS PLAN - WORKS 6: SITE PREPARATION AND DEMOLITION  C_0011 01 WORKS PLAN - WORKS 7: DECOMMISSIONING AND DEMOLITION OF EXISTING EfW FACILITY  C_0012 01 NEW OR ALTERED MEANS OF ACCESS, DIVERSIONS, EXTINGUISHMENTS AND CREATION OF RIGHTS OF WAY - DEEPHAMS FARM ROAD  C_0014 01 NEW OR ALTERED MEANS OF ACCESS, DIVERSIONS, EXTINGUISHMENTS AND CREATION OF RIGHTS OF WAY - DEEPHAMS FARM ROAD  C_0015 00 ENVIRONMENTAL FEATURES PLAN  C_0016 00 WATER BODIES IN A RIVER BASIN MANAGEMENT PLAN  For Certification  For Approval  For Certification  For Approval      | C_0004             | 01             | WORKS PLAN - WORKS 2: RESOURCE RECOVERY FACILITY                                                                  | For Approval    | For Certification                         |
| C_0007 01 WORKS PLAN - SECTION - WORK 3: ECOPARK HOUSE BUILDING STRUCTURE ENVELOPE C_0008 01 WORKS PLAN - WORKS 4: UTILITIES AND INFRASTRUCTURE WORK, LANDSCAPING, ACCESS, SECURITY, LIGHTING AND WEIGHBRIDGES C_0009 01 WORKS PLAN - WORKS 5: TEMPORARY LAYDOWN AREA C_0010 01 WORKS PLAN - WORKS 6: SITE PREPARATION AND DEMOLITION C_0011 01 WORKS PLAN - WORKS 7: DECOMMISSIONING AND DEMOLITION OF EXISTING EfW FACILITY C_0012 01 NEW OR ALTERED MEANS OF ACCESS, DIVERSIONS, EXTINGUISHMENTS AND CREATION OF RIGHTS OF WAY - DEEPHAMS FARM ROAD C_0013 00 NEW OR ALTERED MEANS OF ACCESS, DIVERSIONS, EXTINGUISHMENTS AND CREATION OF RIGHTS OF WAY - DEEPHAMS FARM ROAD C_0014 01 NEW OR ALTERED MEANS OF ACCESS, DIVERSIONS, EXTINGUISHMENTS AND CREATION OF RIGHTS OF WAY - DEEPHAMS FARM ROAD C_0014 01 NEW OR ALTERED MEANS OF ACCESS, DIVERSIONS, EXTINGUISHMENTS AND CREATION OF RIGHTS OF WAY - DEEPHAMS FARM ROAD C_0015 00 ENVIRONMENTAL FEATURES PLAN C_0016 00 WATER BODIES IN A RIVER BASIN MANAGEMENT PLAN FOR Approval For Certification                                                                     | C_0005             | 01             | WORKS PLAN - SECTION - WORK 2: RRF BUILDING STRUCTURE ENVELOPE                                                    | For Approval    | For Certification                         |
| C_0008 01 WORKS PLAN - WORKS 4: UTILITIES AND INFRASTRUCTURE WORK, LANDSCAPING, ACCESS, SECURITY, LIGHTING AND WEIGHBRIDGES For Approval For Certification C_0009 01 WORKS PLAN - WORKS 5: TEMPORARY LAYDOWN AREA For Certification C_0010 01 WORKS PLAN - WORKS 6: SITE PREPARATION AND DEMOLITION FOR ADDITION FOR Approval For Certification C_0011 01 WORKS PLAN - WORKS 7: DECOMMISSIONING AND DEMOLITION OF EXISTING EfW FACILITY For Approval For Certification CHORN Required by Regulation (5 (2) (k) (l) (m) of the APFP Regulations 2009)  C_0012 01 NEW OR ALTERED MEANS OF ACCESS, DIVERSIONS, EXTINGUISHMENTS AND CREATION OF RIGHTS OF WAY - DEEPHAMS FARM ROAD FOR ADDITION AND ADVENT WAY  C_0014 01 NEW OR ALTERED MEANS OF ACCESS, DIVERSIONS, EXTINGUISHMENTS AND CREATION OF RIGHTS OF WAY - DEEPHAMS FARM ROAD ADVENT WAY  C_0015 00 ENVIRONMENTAL FEATURES PLAN  C_0016 00 WATER BODIES IN A RIVER BASIN MANAGEMENT PLAN  For Certification For Approval For Certification      | C_0006             | 01             | WORKS PLAN - WORKS 3: ECOPARK HOUSE                                                                               | For Approval    | For Certification                         |
| C_0009 01 WORKS PLAN - WORKS 5: TEMPORARY LAYDOWN AREA  C_0010 01 WORKS PLAN - WORKS 6: SITE PREPARATION AND DEMOLITION  C_0011 01 WORKS PLAN - WORKS 7: DECOMMISSIONING AND DEMOLITION OF EXISTING EfW FACILITY  C_0011 01 WORKS PLAN - WORKS 7: DECOMMISSIONING AND DEMOLITION OF EXISTING EfW FACILITY  C_0012 01 NEW OR ALTERED MEANS OF ACCESS, DIVERSIONS, EXTINGUISHMENTS AND CREATION OF RIGHTS OF WAY - DEEPHAMS FARM ROAD  C_0013 00 NEW OR ALTERED MEANS OF ACCESS, DIVERSIONS, EXTINGUISHMENTS AND CREATION OF RIGHTS OF WAY - DEEPHAMS FARM ROAD  C_0014 01 NEW OR ALTERED MEANS OF ACCESS, DIVERSIONS, EXTINGUISHMENTS AND CREATION OF RIGHTS OF WAY - DEEPHAMS FARM ROAD  C_0015 00 ENVIRONMENTAL FEATURES PLAN  C_0016 00 WATER BODIES IN A RIVER BASIN MANAGEMENT PLAN  For Certification  For Approval For Certification                                                                                                                                                                                                                                                                                                                                                                                                                                                                                                                                                                                                                                                                                                                                                                                                                                                          | C_0007             | 01             | WORKS PLAN - SECTION - WORK 3: ECOPARK HOUSE BUILDING STRUCTURE ENVELOPE                                          | For Approval    | For Certification                         |
| C_0010 01 WORKS PLAN - WORKS 6: SITE PREPARATION AND DEMOLITION  C_0011 01 WORKS PLAN - WORKS 7: DECOMMISSIONING AND DEMOLITION OF EXISTING EfW FACILITY  Other Plans Required by Regulation (5 (2) (k) (l) (m) of the APFP Regulations 2009)  C_0012 01 NEW OR ALTERED MEANS OF ACCESS, DIVERSIONS, EXTINGUISHMENTS AND CREATION OF RIGHTS OF WAY - DEEPHAMS FARM ROAD  C_0013 00 NEW OR ALTERED MEANS OF ACCESS, DIVERSIONS, EXTINGUISHMENTS AND CREATION OF RIGHTS OF WAY - DEEPHAMS FARM ROAD  C_0014 01 NEW OR ALTERED MEANS OF ACCESS, DIVERSIONS, EXTINGUISHMENTS AND CREATION OF RIGHTS OF WAY - LEE PARK WAY  C_0015 00 ENVIRONMENTAL FEATURES PLAN  C_0016 00 WATER BODIES IN A RIVER BASIN MANAGEMENT PLAN  For Certification  For Approval  For Certification  For Approval  For Certification  For Approval  For Certification  For Approval  For Approval  For Certification  For Approval  For Certification                                                                                                                                                                                                                                                                                                                                                                                                                                                                                                                                                                                                                                                                                                                                                                                                                                                                                                                                                                                                                                                                                                                                                                                                         | C_0008             | 01             | WORKS PLAN - WORKS 4: UTILITIES AND INFRASTRUCTURE WORK, LANDSCAPING, ACCESS, SECURITY, LIGHTING AND WEIGHBRIDGES | For Approval    | For Certification                         |
| C_0011 01 WORKS PLAN - WORKS 7: DECOMMISSIONING AND DEMOLITION OF EXISTING EfW FACILITY  Other Plans Required by Regulation (5 (2) (k) (l) (m) of the APFP Regulations 2009)  C_0012 01 NEW OR ALTERED MEANS OF ACCESS, DIVERSIONS, EXTINGUISHMENTS AND CREATION OF RIGHTS OF WAY  Description of Certification of C_0013 00 NEW OR ALTERED MEANS OF ACCESS, DIVERSIONS, EXTINGUISHMENTS AND CREATION OF RIGHTS OF WAY - DEEPHAMS FARM ROAD of CERTIFICATION of RIGHTS OF WAY - DEEPHAMS FARM ROAD of CERTIFICATION of RIGHTS OF WAY - LEE PARK WAY  Description of Certification of C_0014 01 NEW OR ALTERED MEANS OF ACCESS, DIVERSIONS, EXTINGUISHMENTS AND CREATION OF RIGHTS OF WAY - LEE PARK WAY of Certification of C_0015 00 ENVIRONMENTAL FEATURES PLAN For Approval of Certification of C_0016 00 WATER BODIES IN A RIVER BASIN MANAGEMENT PLAN for Certification of Certific      | C_0009             | 01             | WORKS PLAN - WORKS 5: TEMPORARY LAYDOWN AREA                                                                      | For Approval    | For Certification                         |
| Other Plans Required by Regulation (5 (2) (k) (l) (m) of the APFP Regulations 2009)  C_0012 01 NEW OR ALTERED MEANS OF ACCESS, DIVERSIONS, EXTINGUISHMENTS AND CREATION OF RIGHTS OF WAY - DEEPHAMS FARM ROAD  C_0013 00 NEW OR ALTERED MEANS OF ACCESS, DIVERSIONS, EXTINGUISHMENTS AND CREATION OF RIGHTS OF WAY - DEEPHAMS FARM ROAD  C_0014 01 NEW OR ALTERED MEANS OF ACCESS, DIVERSIONS, EXTINGUISHMENTS AND CREATION OF RIGHTS OF WAY - LEE PARK WAY  C_0015 00 ENVIRONMENTAL FEATURES PLAN  C_0016 00 WATER BODIES IN A RIVER BASIN MANAGEMENT PLAN  For Approval For Certification                                                                                                                                                                                                                                                                                                                                                                                                                                                                                                                                                                                                                                                                                                                                                                                                                                                                                                                                                                                                                                                                                                                                                                                                                                                                                                                                                                                                         | C_0010             | 01             | WORKS PLAN - WORKS 6: SITE PREPARATION AND DEMOLITION                                                             | For Approval    | For Certification                         |
| C_0012 01 NEW OR ALTERED MEANS OF ACCESS, DIVERSIONS, EXTINGUISHMENTS AND CREATION OF RIGHTS OF WAY  Description of Approval of C_0013 00 NEW OR ALTERED MEANS OF ACCESS, DIVERSIONS, EXTINGUISHMENTS AND CREATION OF RIGHTS OF WAY - DEEPHAMS FARM ROAD AND ADVENT WAY  Description of Approval of Certification of AND ADVENT WAY  Description of Approval of Certification of AND ADVENTAL FEATURES PLAN  Description of Approval of Certification of AND ADVENTAL FEATURES PLAN  Description of Approval of Certification of AND ADVENTAL FEATURES PLAN  Description of Approval of Certification of AND ADVENTAL FEATURES PLAN  Description of Approval of Certification of AND ADVENTAL FEATURES PLAN  Description of AND AD      | C_0011             | 01             | WORKS PLAN - WORKS 7: DECOMMISSIONING AND DEMOLITION OF EXISTING EfW FACILITY                                     | For Approval    | For Certification                         |
| C_0013 00 NEW OR ALTERED MEANS OF ACCESS, DIVERSIONS, EXTINGUISHMENTS AND CREATION OF RIGHTS OF WAY - DEEPHAMS FARM ROAD AND ADVENT WAY  C_0014 01 NEW OR ALTERED MEANS OF ACCESS, DIVERSIONS, EXTINGUISHMENTS AND CREATION OF RIGHTS OF WAY - LEE PARK WAY For Approval For Certification  C_0015 00 ENVIRONMENTAL FEATURES PLAN  C_0016 00 WATER BODIES IN A RIVER BASIN MANAGEMENT PLAN  For Approval For Certification  For Approval For Certification                                                                                                                                                                                                                                                                                                                                                                                                                                                                                                                                                                                                                                                                                                                                                                                                                                                                                                                                                                                                                                                                                                                                                                                                                                                                                                                                                                                                                                                                                                                                                                                                                                                                          | Other Plans Requ   | ired by Re     | gulation (5 (2) (k) (l) (m) of the APFP Regulations 2009)                                                         |                 |                                           |
| AND ADVENT WAY  C_0014 01 NEW OR ALTERED MEANS OF ACCESS, DIVERSIONS, EXTINGUISHMENTS AND CREATION OF RIGHTS OF WAY - LEE PARK WAY For Approval For Certification  C_0015 00 ENVIRONMENTAL FEATURES PLAN  C_0016 00 WATER BODIES IN A RIVER BASIN MANAGEMENT PLAN  For Approval For Certification  For Approval For Certification                                                                                                                                                                                                                                                                                                                                                                                                                                                                                                                                                                                                                                                                                                                                                                                                                                                                                                                                                                                                                                                                                                                                                                                                                                                                                                                                                                                                                                                                                                                                                                                                                                                                                                                                                                                                   | C_0012             | 01             | NEW OR ALTERED MEANS OF ACCESS, DIVERSIONS, EXTINGUISHMENTS AND CREATION OF RIGHTS OF WAY                         | For Approval    | For Certification                         |
| C_0015 00 ENVIRONMENTAL FEATURES PLAN C_0016 00 WATER BODIES IN A RIVER BASIN MANAGEMENT PLAN For Approval For Certification For Approval For Certification                                                                                                                                                                                                                                                                                                                                                                                                                                                                                                                                                                                                                                                                                                                                                                                                                                                                                                                                                                                                                                                                                                                                                                                                                                                                                                                                                                                                                                                                                                                                                                                                                                                                                                                                                                                                                                                                                                                                                                         | C_0013             | 00             |                                                                                                                   | For Approval    | For Certification                         |
| C_0016 00 WATER BODIES IN A RIVER BASIN MANAGEMENT PLAN For Approval For Certification                                                                                                                                                                                                                                                                                                                                                                                                                                                                                                                                                                                                                                                                                                                                                                                                                                                                                                                                                                                                                                                                                                                                                                                                                                                                                                                                                                                                                                                                                                                                                                                                                                                                                                                                                                                                                                                                                                                                                                                                                                              | C_0014             | 01             | NEW OR ALTERED MEANS OF ACCESS, DIVERSIONS, EXTINGUISHMENTS AND CREATION OF RIGHTS OF WAY - LEE PARK WAY          | For Approval    | For Certification                         |
|                                                                                                                                                                                                                                                                                                                                                                                                                                                                                                                                                                                                                                                                                                                                                                                                                                                                                                                                                                                                                                                                                                                                                                                                                                                                                                                                                                                                                                                                                                                                                                                                                                                                                                                                                                                                                                                                                                                                                                                                                                                                                                                                     | C_0015             | 00             | ENVIRONMENTAL FEATURES PLAN                                                                                       | For Approval    | For Certification                         |
| C_0017 00 HISTORIC ENVIRONMENT For Certification                                                                                                                                                                                                                                                                                                                                                                                                                                                                                                                                                                                                                                                                                                                                                                                                                                                                                                                                                                                                                                                                                                                                                                                                                                                                                                                                                                                                                                                                                                                                                                                                                                                                                                                                                                                                                                                                                                                                                                                                                                                                                    | C_0016             | 00             | WATER BODIES IN A RIVER BASIN MANAGEMENT PLAN                                                                     | For Approval    | For Certification                         |
|                                                                                                                                                                                                                                                                                                                                                                                                                                                                                                                                                                                                                                                                                                                                                                                                                                                                                                                                                                                                                                                                                                                                                                                                                                                                                                                                                                                                                                                                                                                                                                                                                                                                                                                                                                                                                                                                                                                                                                                                                                                                                                                                     | C_0017             | 00             | HISTORIC ENVIRONMENT                                                                                              | For Approval    | For Certification                         |