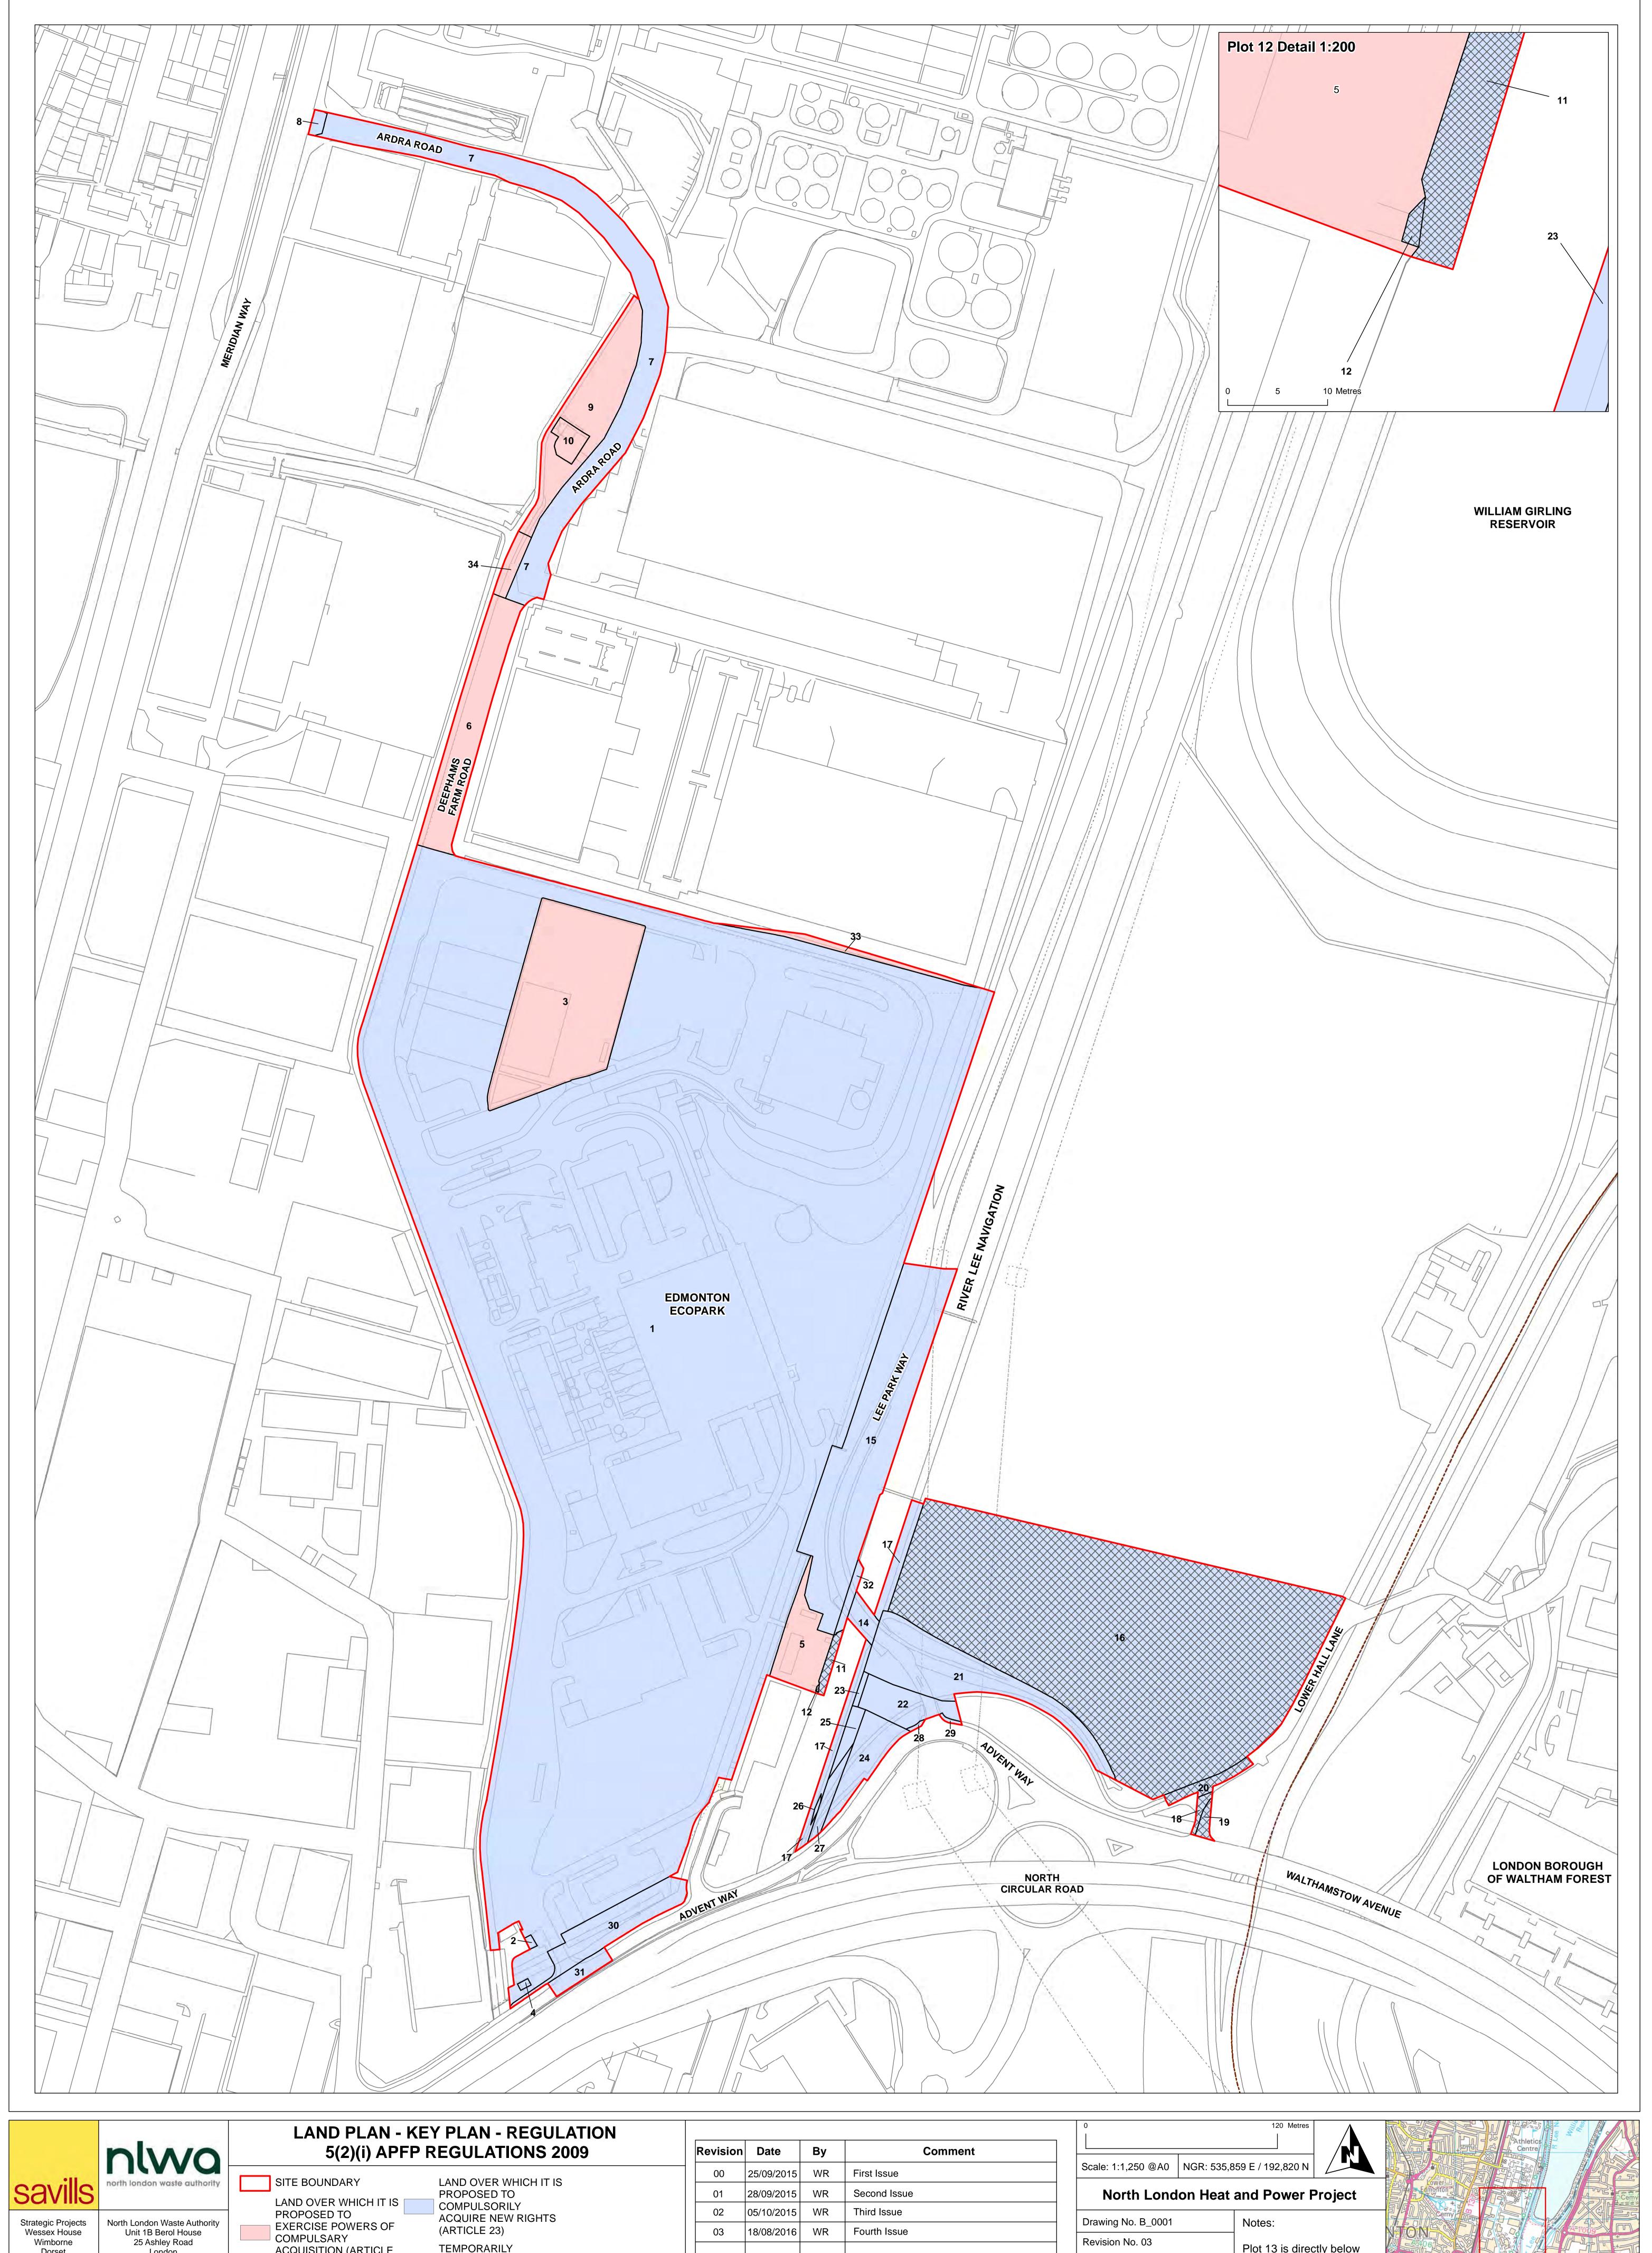

SITE LOCATION PLANS

LAND PLANS

| SITE BOUNDARY                                                               |  |
|-----------------------------------------------------------------------------|--|
| COMPULSORY ACQUISITION OF LEASEHOLD AND FREEHOLD INTERESTS (ARTICLE 19 DCO) |  |
| LOCAL AUTHORITY BOUNDARY                                                    |  |

| Revision | Date       | Ву | Comment      |
|----------|------------|----|--------------|
| 00       | 25/09/2015 | WR | First Issue  |
| 01       | 28/09/2015 | WR | Second Issue |
| 02       | 05/10/2015 | WR | Third Issue  |
|          |            |    |              |
|          |            |    |              |
|          |            |    |              |
|          |            |    |              |
|          |            |    |              |
|          |            |    |              |

| Scale: 1:1,250 @A0 | NGR: 535,8 | 354 E / 192,426 N |            |
|--------------------|------------|-------------------|------------|
| North Lond         | on Heat    | and Power F       | Project    |
| Drawing No. B_0003 |            | Notes:            |            |
| Revision No. 02    |            | Plot 13 is dired  | ctly below |
| Drawn by: WR       |            | plot 14.          | , 20.011   |
| Checked by: KM     |            |                   |            |

Status: Issued

Date drawn: 07 October 2015

| SITE BOUNDARY                                                                  |  |
|--------------------------------------------------------------------------------|--|
| LAND OVER WHICH IT IS PROPOSED TO COMPULSORILY ACQUIRE NEW RIGHTS (ARTICLE 23) |  |
| LOCAL AUTHORITY BOUNDARY                                                       |  |