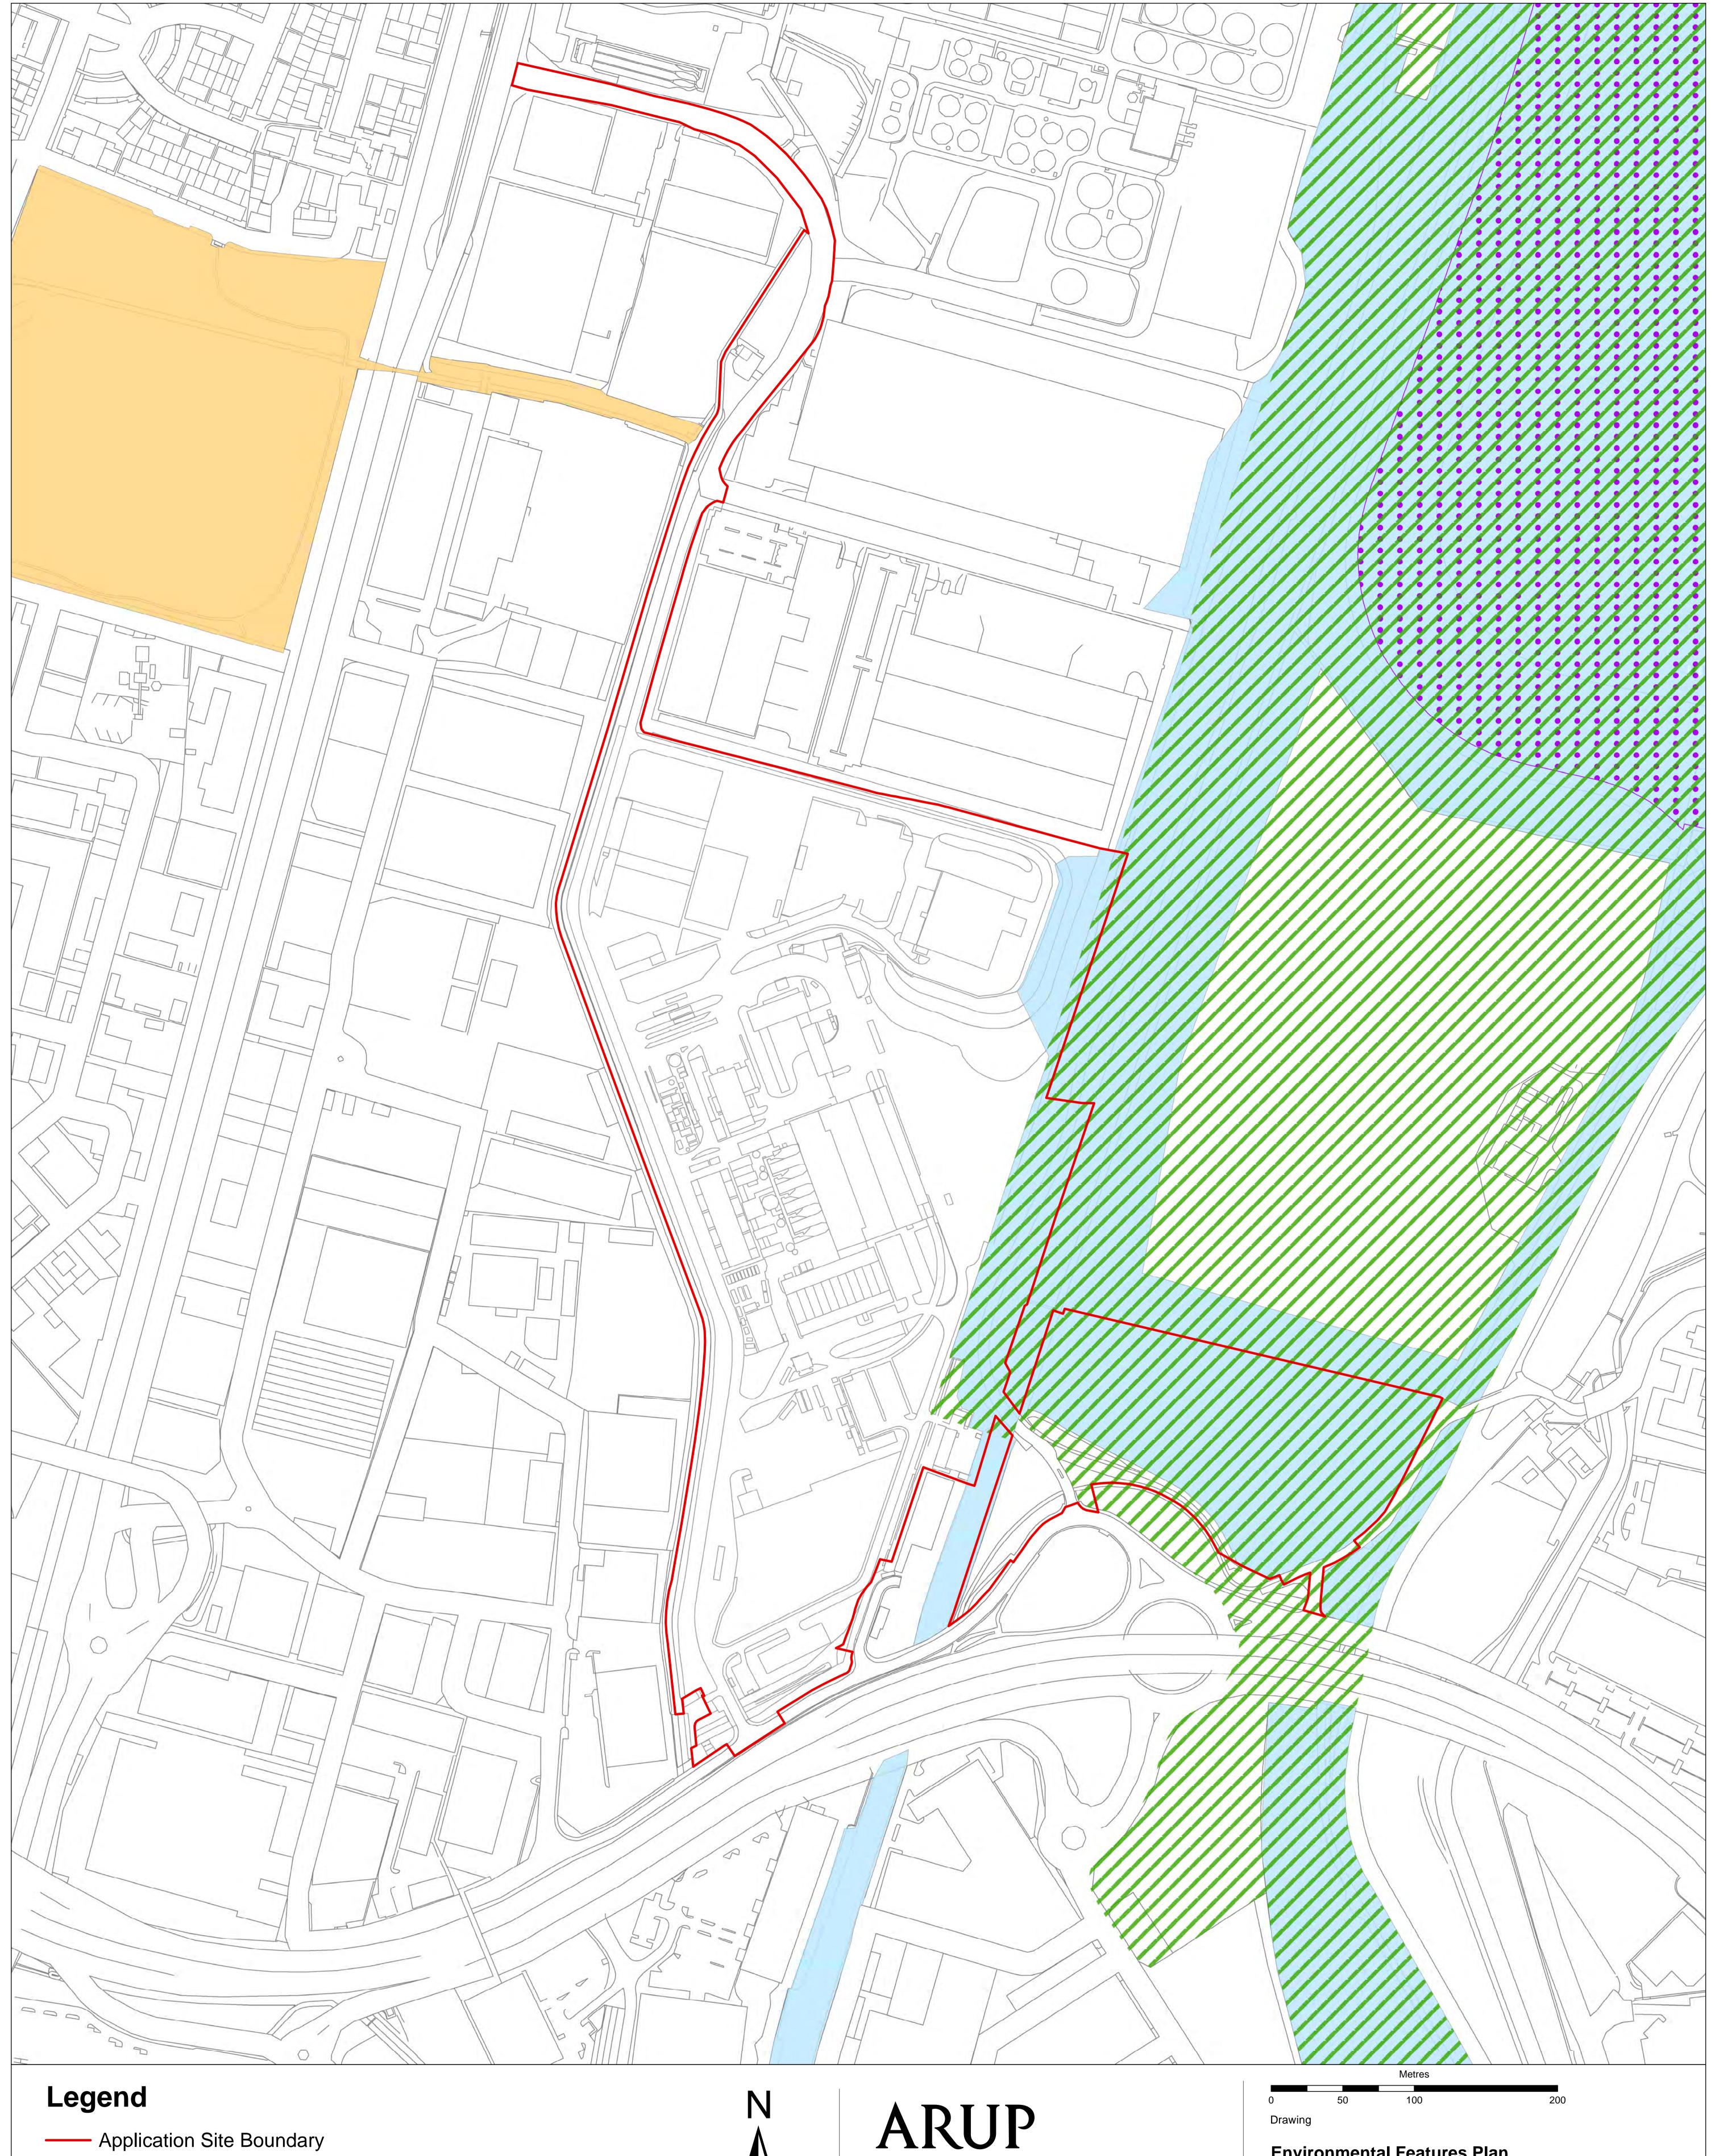

REVISION

01

DRAWING NUMBER

C\_0007

- Areas of Special Character (Site of Landscape Importance)
- Walthamstow Reservoir SSSI

#### Non-statutory Designations

- Site of Metropolitan Importance for Nature Conservation
- Site of Borough Importance for Nature Conservation

For further details please see **Report on Natural Features AD05.16** 

October 2015 ©Crown copyright and database rights 2015 Ordnance Survey 13 Fitzroy Street London W1T 4BQ Tel +44 20 7636 1531 Fax +44 20 7580 3924

London, N18 3AG

Client

www.arup.com

**North London Waste Authority** 

Job Title

**North London Heat and Power Project** Edmonton EcoPark, Advent Way

**Environmental Features Plan** 

Pursuant to Regulation

Regulation 5 (2)(I)(i) and 5(2)(I)(ii) of the APFP Regulations 2009

Scale at A0 1:1,500 Drawing Status

Job No 235271-15 For Approval Drawing No Issue C\_0015 00

© Arup

—— Application Site Boundary

- Listed Buildings
- Area of Previous Archaeological Investigation
- Archaeological Find Spot

Archaeological Find Spot