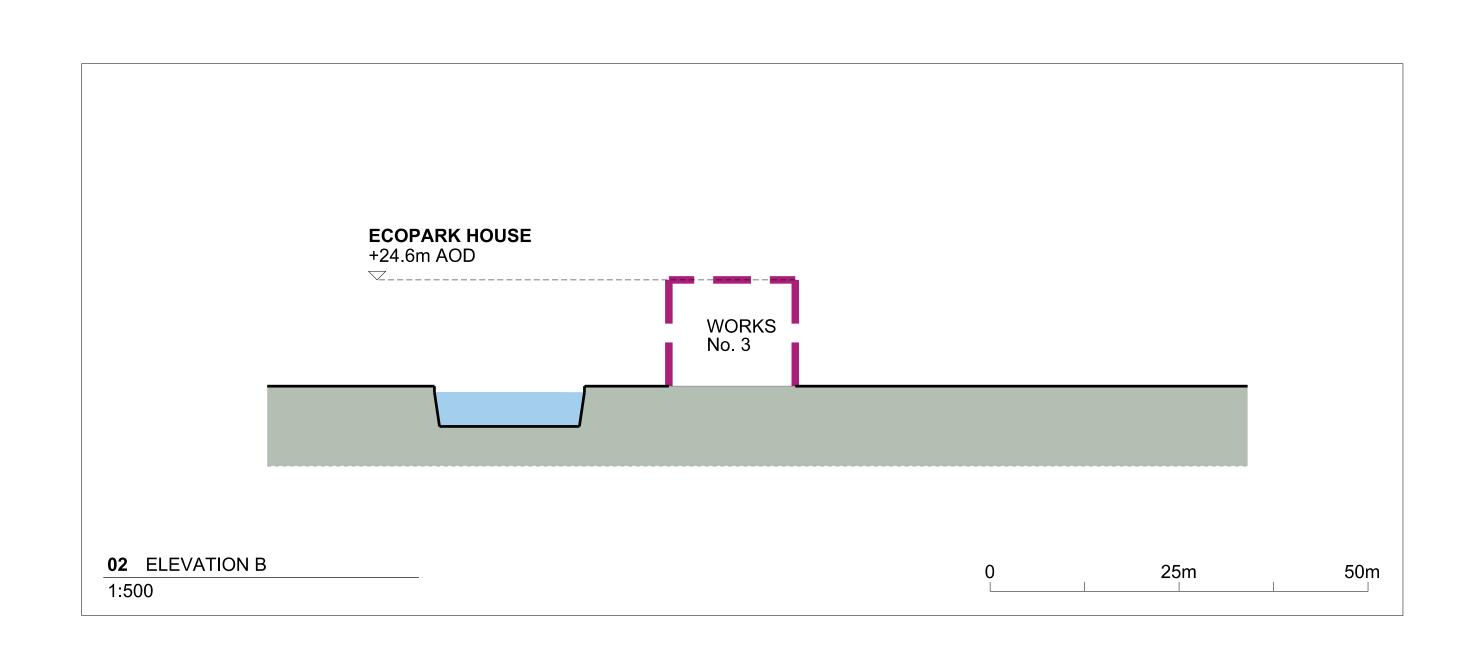

AUTHORISED

REVISION

01

JRS

ORDER LIMITS -The limits of deviation set out are building envelope limits (length, width, height) relating to Works No. 3, excluding the boat canopy LIMITS OF DEVIATION WORKS No. 3