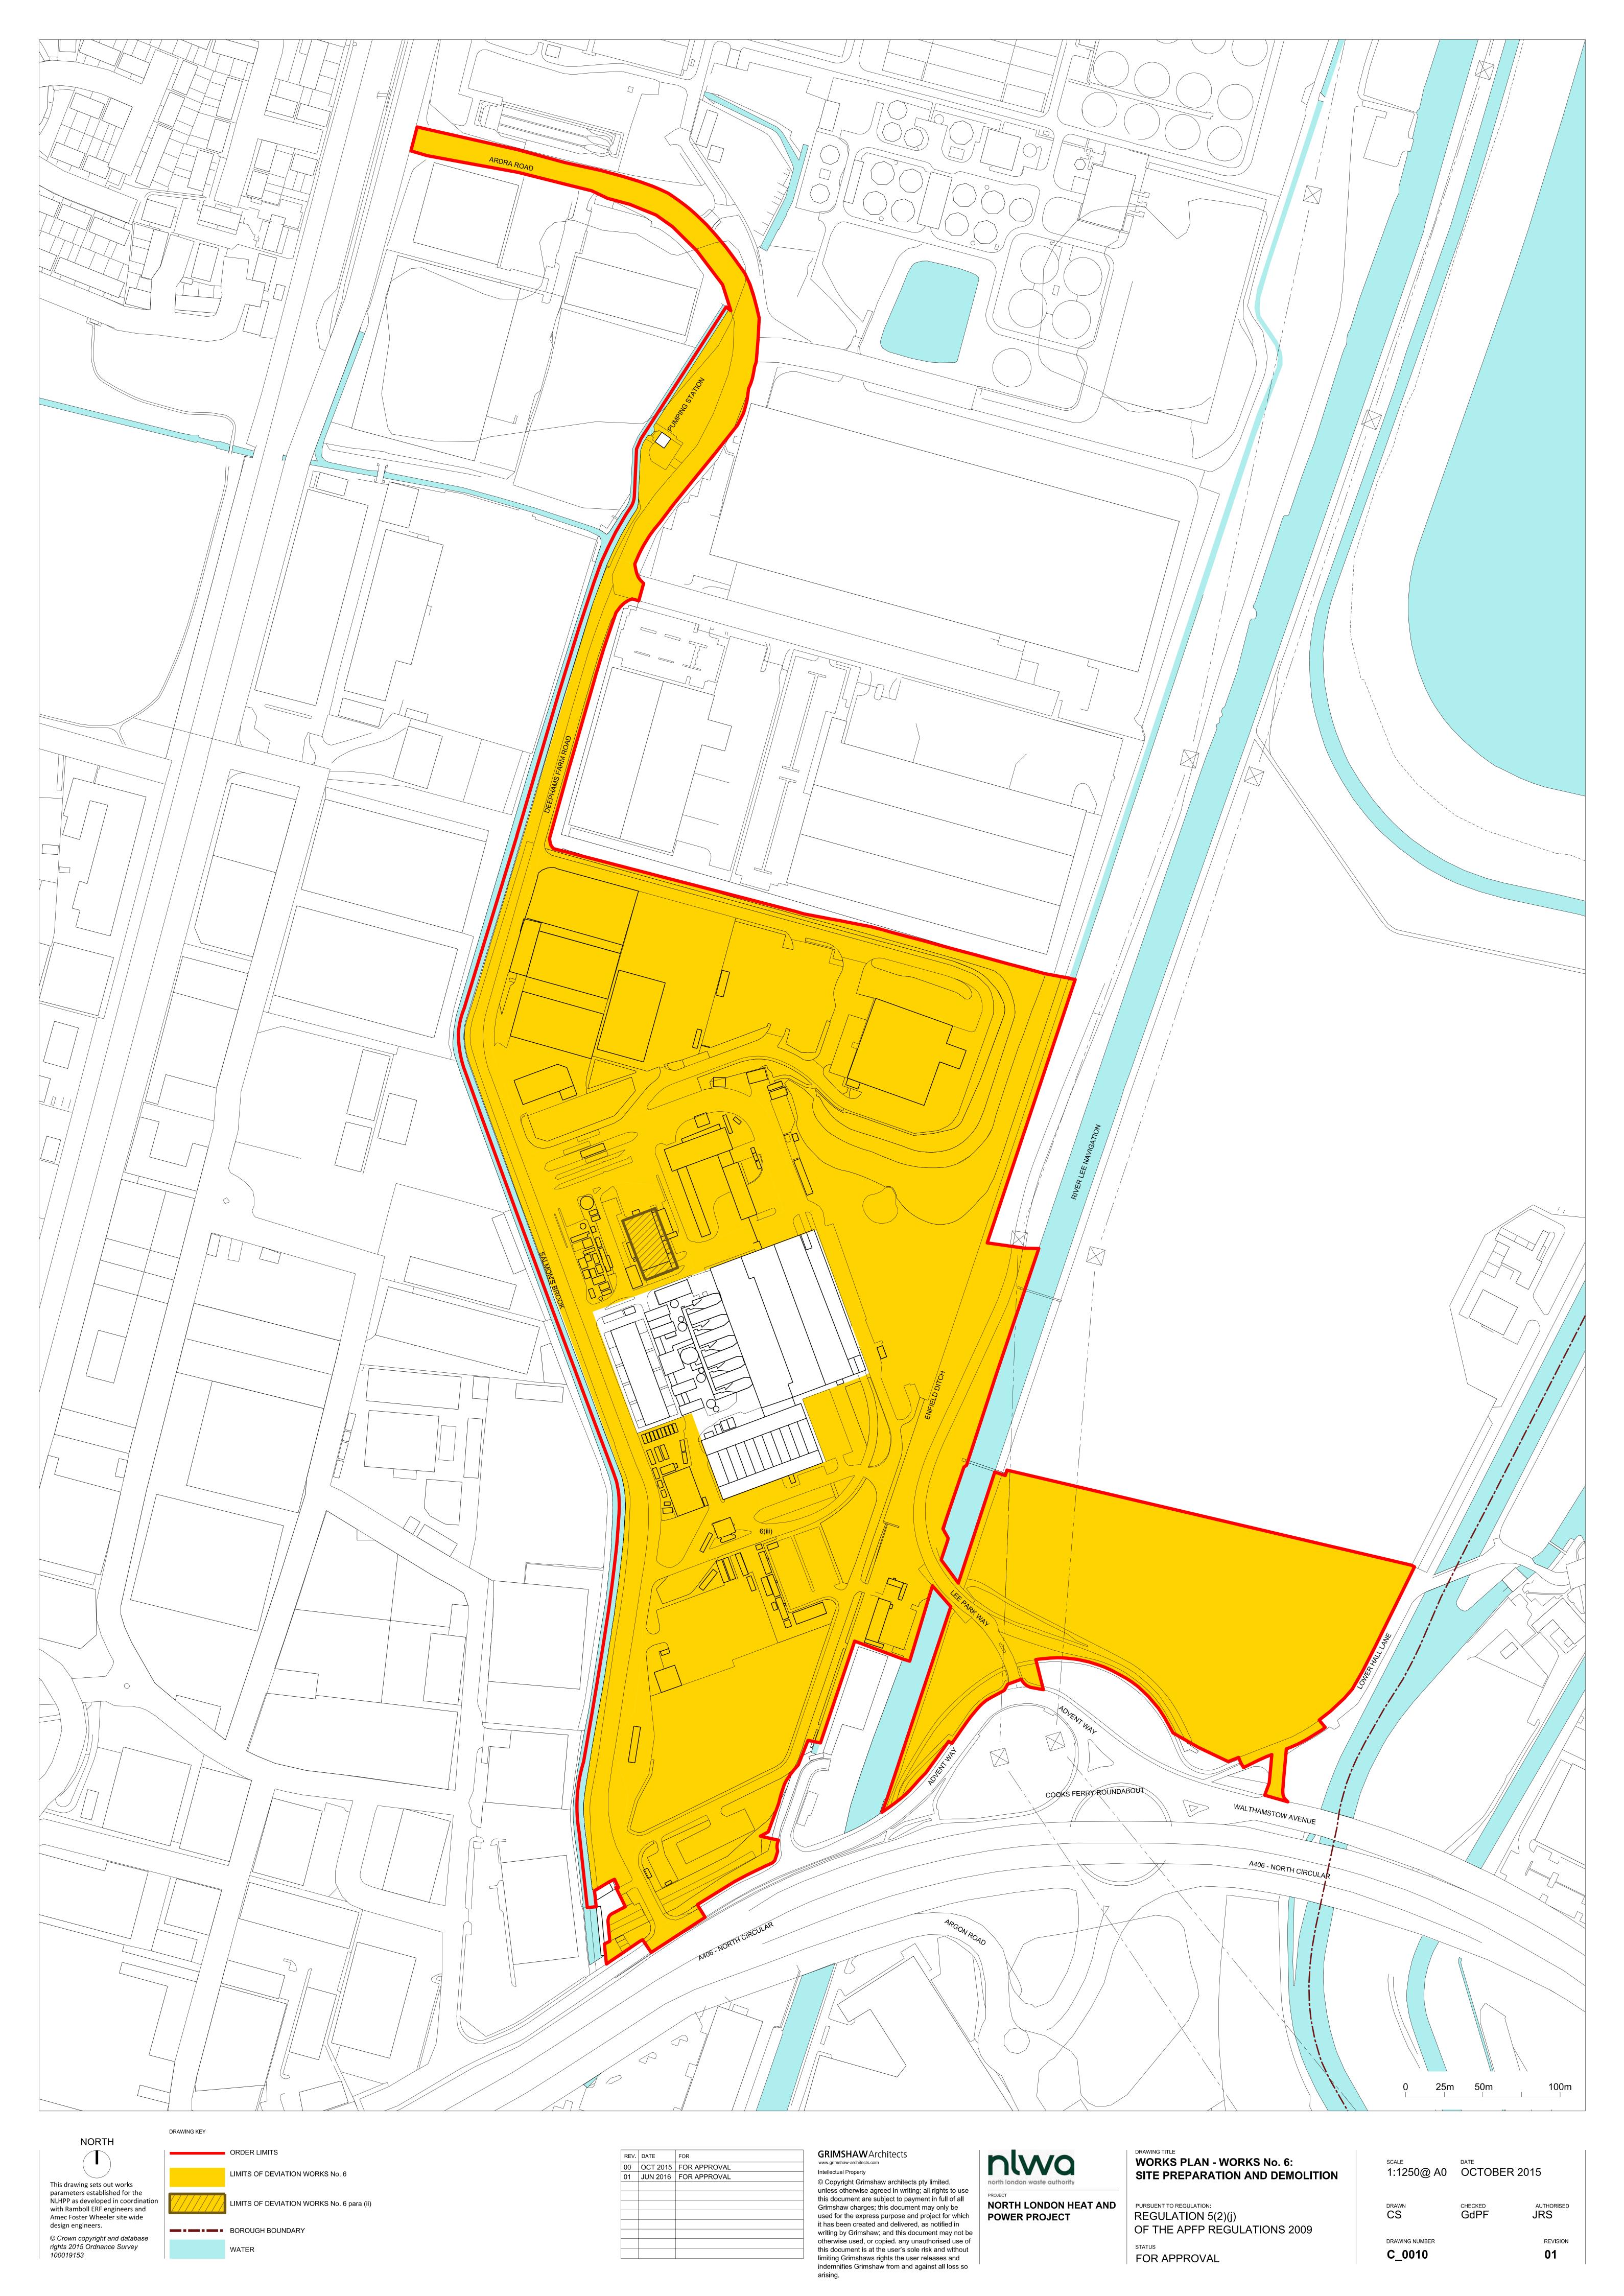

The Works Plans identify the proposed location of the development and works, limits within which development and works may be carried out and limits of deviation provided for in the draft DCO.

Other plans required by regulation identifying access, environmental features, heritage assets and land referred to in Article 28(i) (b) of the DCO.

The Development Consent Order drawing requirements are set out in The Infrastructure Planning (Applications: Prescribed Forms and Procedure) Regulations 2009 as amended (the "APFP Regulations 2009").

| Note   Cartification   Carti        | Number             | Rev            | Name                                                                                                              | Status          | Certification under Article 34 of the DCO |
|-------------------------------------------------------------------------------------------------------------------------------------------------------------------------------------------------------------------------------------------------------------------------------------------------------------------------------------------------------------------------------------------------------------------------------------------------------------------------------------------------------------------------------------------------------------------------------------------------------------------------------------------------------------------------------------------------------------------------------------------------------------------------------------------------------------------------------------------------------------------------------------------------------------------------------------------------------------------------------------------------------------------------------------------------------------------------------------------------------------------------------------------------------------------------------------------------------------------------------------------------------------------------------------------------------------------------------------------------------------------------------------------------------------------------------------------------------------------------------------------------------------------------------------------------------------------------------------------------------------------------------------------------------------------------------------------------------------------------------------------------------------------------------------------------------------------------------------------------------------------------------------------------------------------------------------------------------------------------------------------------------------------------------------------------------------------------------------------------------------------------------------|--------------------|----------------|-------------------------------------------------------------------------------------------------------------------|-----------------|-------------------------------------------|
| A_0002                                                                                                                                                                                                                                                                                                                                                                                                                                                                                                                                                                                                                                                                                                                                                                                                                                                                                                                                                                                                                                                                                                                                                                                                                                                                                                                                                                                                                                                                                                                                                                                                                                                                                                                                                                                                                                                                                                                                                                                                                                                                                                                              | Site Location Plan | ıs             |                                                                                                                   |                 |                                           |
| A 0.003                                                                                                                                                                                                                                                                                                                                                                                                                                                                                                                                                                                                                                                                                                                                                                                                                                                                                                                                                                                                                                                                                                                                                                                                                                                                                                                                                                                                                                                                                                                                                                                                                                                                                                                                                                                                                                                                                                                                                                                                                                                                                                                             | A_0001             | 00             | APPLICATION SITE LOCATION PLAN - NORTH LONDON CONTEXT                                                             | For Approval    | Not for Certification                     |
| A COUNT   A CO        | A_0002             | 00             | APPLICATION SITE LOCATION PLAN - LOCAL CONTEXT                                                                    | For Approval    | Not for Certification                     |
| Land Plans (5 (2) (i) of the APFP Regulations 2009)   B_0001   0.3                                                                                                                                                                                                                                                                                                                                                                                                                                                                                                                                                                                                                                                                                                                                                                                                                                                                                                                                                                                                                                                                                                                                                                                                                                                                                                                                                                                                                                                                                                                                                                                                                                                                                                                                                                                                                                                                                                                                                                                                                                                                  | A_0003             | 00             | EXISTING EDMONTON ECOPARK SITE                                                                                    | For Approval    | Not for Certification                     |
| B_00014         0.3         LAND PLAN - LEY PLAN         For Captification           B_00024         0.2         LAND PLAN - LAND DREQUIRED FOR OR AFFECTED BY THE PROPOSED DEVELOPMENT         For Approval         For Approval         For Cartification           B_0003         0.2         LAND PLAN - LAND OVER WHICH IT IS PROPOSED TO EXTRICISE POWERS OF COMPULSORY ACQUIRE RIGHTS         For Approval         For Cartification           B_0005         0.3         LAND PLAN - LAND OVER WHICH IT IS PROPOSED TO EXTRICISE ANY RIGHTS AND TO COMPULSORILY ACQUIRE RIGHTS         For Approval         For Cartification           B_0005         0.3         LAND PLAN - LAND OVER WHICH IT IS PROPOSED TO EXERCISE ANY RIGHTS AND TO COMPULSORILY ACQUIRE RIGHTS         For Approval         For Cartification           B_0005         0.3         LAND PLAN - LAND OVER WHICH IT IS PROPOSED TO EXERCISE ANY RIGHTS AND TO COMPULSORILY ACQUIRE RIGHTS         For Approval         For Cartification           B_0005         0.3         LAND PLAN - LAND OVER WHICH IT IS PROPOSED TO EXERCISE ANY RIGHTS AND TO COMPULSORILY ACQUIRE RIGHTS         For Approval         For Cartification           C_0001         0.1         LAND PLAN - LAND AND TO COMPULSORITY ACQUIRE RIGHTS         For Approval         For Cartification           C_0001         0.1         WORKS PLAN - WORKS FLAN - SECTION - WORKS PLAN - SECTION - WORKS FLAN - SECTION - WORKS PLAN - WORKS PLAN - WORKS PLAN - WORKS SECRESOURCE RECOVERY FACILITY                                                                                                                                                                                                                                                                                                                                                                                                                                                                                                                                                                          | A_0004             | 00             | FUTURE OPERATIONAL EDMONTON ECOPARK                                                                               | For Approval    | Not for Certification                     |
| B_0002                                                                                                                                                                                                                                                                                                                                                                                                                                                                                                                                                                                                                                                                                                                                                                                                                                                                                                                                                                                                                                                                                                                                                                                                                                                                                                                                                                                                                                                                                                                                                                                                                                                                                                                                                                                                                                                                                                                                                                                                                                                                                                                              | Land Plans (5 (2)  | (i) of the Al  | PFP Regulations 2009)                                                                                             |                 |                                           |
| B.0034 03 LAND PLAN - LAND OVER WHICH IT IS PROPOSED TO EXERCISE POWERS OF COMPULSORIX ACQUISITION B.004 03 LAND PLAN - LAND IN RELATION TO WHICH IT IS PROPOSED TO EXTRINGUISH RIGHTS AND TO COMPULSORILY ACQUIRE RIGHTS For Approval For Certification B.006 02 LAND PLAN - SPECIAL CATEGORY LAND B.006 VORKS PLAN - SPECIAL CATEGORY LAND Works Plans (\$ 2 \) U TO WORKS PLAN - SPECIAL CATEGORY LAND WORKS Plans (\$ 2 \) U TO WORKS PLAN - SPECIAL CATEGORY LAND WORKS Plans (\$ 2 \) U TO WORKS PLAN - SPECIAL CATEGORY LAND WORKS Plans (\$ 2 \) U WORKS PLAN - SPECIAL CATEGORY LAND WORKS Plans (\$ 2 \) U WORKS PLAN - SPECIAL CATEGORY LAND  C.0001a 01 WORKS PLAN - SPECIAL CATEGORY LAND C.0001a 01 WORKS PLAN - SPECIAL CATEGORY LAND C.0001a 01 WORKS PLAN - SPECIAL CATEGORY LAND C.0001a 01 WORKS PLAN - SPECIAL CATEGORY LAND C.0001a 01 WORKS PLAN - SPECIAL CATEGORY LAND C.0002 01 WORKS PLAN - SECTION - WORK PLAN - WORK PLAN - SECTION - WORK PLAN - SECTION - WORK PLAN - SEC | B_0001             | 03             | LAND PLAN - KEY PLAN                                                                                              | For Approval    | For Certification                         |
| B. 0004 03 LAND PLAN - LAND IN RELATION TO WHICH IT IS PROPOSED TO EXTINGUISH RIGHTS AND TO COMPULSORILY ACQUIRE RIGHTS B. 0005 03 LAND PLAN - LAND OVER WHICH IT IS PROPOSED TO EXERCISE ANY RIGHTS TO POSSESS AND USE THAT LAND For Approval Pro Poproval       | B_0002             | 02             | LAND PLAN - LAND REQUIRED FOR OR AFFECTED BY THE PROPOSED DEVELOPMENT                                             | For Approval    | For Certification                         |
| B_0005 03 LAND PLAN - LAND OVER WHICH IT IS PROPOSED TO EXERCISE ANY RIGHTS TO POSSESS AND USE THAT LAND FOR Approval For Certification B_0006 02 LAND PLAN - SPECIAL CATEGORY LAND FOR CHIFICATION FOR APPROVAL FOR CHIFICATION AND DEMOLITION OF EXISTING EN FACILITY OF RIGHTS OF WAY - DEEPHAMS FARM ADD APPROVAL FOR CHIFICATION AND APPROVAL FOR APPROVAL FOR CHIFICATION AND APPROVAL FOR APPROVAL FOR CHIFICATION AND APPROVAL FOR APPROVAL FOR APPROVAL FOR CHIFICATION AND APPROVAL FOR APPROVAL FOR APPROVAL FOR APPROVAL FOR CHIFICATION AND APPROVAL FOR APPROVAL FOR APPROVAL FOR APPROVAL FOR CHIFICATION AND APPROVAL FOR APPROVAL FOR APPROVAL FOR APPROVAL FOR CHIFICATION AND APPROVAL FOR APPROVAL FOR APPROVAL FOR APPROVAL FOR APPROVAL FOR APPROVAL FOR APPROVAL      | B_0003             | 02             | LAND PLAN - LAND OVER WHICH IT IS PROPOSED TO EXERCISE POWERS OF COMPULSORY ACQUISITION                           | For Approval    | For Certification                         |
| Boole   02   LAND PLAN - SPECIAL CATEGORY LAND   For Certification   Works Plans (\$ \( \) (0) of the XPPP Regulations 2009)                                                                                                                                                                                                                                                                                                                                                                                                                                                                                                                                                                                                                                                                                                                                                                                                                                                                                                                                                                                                                                                                                                                                                                                                                                                                                                                                                                                                                                                                                                                                                                                                                                                                                                                                                                                                                                                                                                                                                                                                        | B_0004             | 03             | LAND PLAN - LAND IN RELATION TO WHICH IT IS PROPOSED TO EXTINGUISH RIGHTS AND TO COMPULSORILY ACQUIRE RIGHTS      | For Approval    | For Certification                         |
| Norks Plans (5 (2) (1) of the APFP Regulations 2009)   C. 0001                                                                                                                                                                                                                                                                                                                                                                                                                                                                                                                                                                                                                                                                                                                                                                                                                                                                                                                                                                                                                                                                                                                                                                                                                                                                                                                                                                                                                                                                                                                                                                                                                                                                                                                                                                                                                                                                                                                                                                                                                                                                      | B_0005             | 03             | LAND PLAN - LAND OVER WHICH IT IS PROPOSED TO EXERCISE ANY RIGHTS TO POSSESS AND USE THAT LAND                    | For Approval    | For Certification                         |
| C_0001 01 WORKS KEY PLAN - KEY PLAN - SPLIT VIEW BY WORKS C_0002 01 WORKS PLAN - KEY PLAN - SPLIT VIEW BY WORKS C_0002 01 WORKS PLAN - WORKS 1a AND 1b: ERF AND ASSOCIATED DEVELOPMENT For Approval Por Certification C_0003 01 WORKS PLAN - WORKS 1a AND 1b: ERF AND ASSOCIATED DEVELOPMENT For Approval Por Certification C_0003 01 WORKS PLAN - SECTION - WORKS 1a: ERF BUILDING STRUCTURE ENVELOPE For Approval Por Certification C_0005 01 WORKS PLAN - SECTION - WORK 2: RESOURCE RECOVERY FACILITY FOR ADDRESS PLAN - SECTION - WORK 2: RESOURCE RECOVERY FACILITY FOR ADDRESS PLAN - SECTION - WORK 2: RESOURCE RECOVERY FACILITY FOR ADDRESS PLAN - SECTION - WORK 2: RESOURCE RECOVERY FACILITY FOR ADDRESS PLAN - SECTION - WORK 2: RESOURCE RECOVERY FACILITY FOR ADDRESS PLAN - WORKS PLAN - WORKS 2: ECOPARK HOUSE BUILDING STRUCTURE ENVELOPE FOR Approval For Certification Proceedings Proceeding      | B_0006             | 02             | LAND PLAN - SPECIAL CATEGORY LAND                                                                                 | For Approval    | For Certification                         |
| C_0001a 01 WORKS PLAN - KEY PLAN - SPLIT VIEW BY WORKS C_0002 01 WORKS PLAN - WORKS 1a AND 1b: ERF AND ASSOCIATED DEVELOPMENT For Approval For Certification C_0003 01 WORKS PLAN - SECTION - WORKS 1a: ERF BUILDING STRUCTURE ENVELOPE For Approval For Certification C_0004 01 WORKS PLAN - SECTION - WORKS 2: REF BUILDING STRUCTURE ENVELOPE For Approval For Certification C_0005 01 WORKS PLAN - SECTION - WORK 2: RRF BUILDING STRUCTURE ENVELOPE For Approval For Certification C_0006 01 WORKS PLAN - SECTION - WORK 2: RRF BUILDING STRUCTURE ENVELOPE For Approval For Certification C_0007 01 WORKS PLAN - SECTION - WORK 3: ECOPARK HOUSE FOR Approval For Certification C_0008 01 WORKS PLAN - SECTION - WORK 3: ECOPARK HOUSE BUILDING STRUCTURE ENVELOPE For Approval For Certification C_0008 01 WORKS PLAN - WORKS 4: UTILITIES AND INFRASTRUCTURE WORK, LANDSCAPING, ACCESS, SECURITY, LIGHTING AND WEIGHBRIDGES FOR Approval For Certification C_0009 01 WORKS PLAN - WORKS 5: TEMPORARY LAYDOWN AREA FOR ADDITION FOR ADD      | Works Plans (5 (2  | ) (j) of the A | APFP Regulations 2009)                                                                                            |                 |                                           |
| C_0002 01 WORKS PLAN - WORKS 1a AND 1b: ERF AND ASSOCIATED DEVELOPMENT For Approval C_0003 01 WORKS PLAN - SECTION - WORKS 1a: ERF BUILDING STRUCTURE ENVELOPE FOR Approval For Certification C_0004 01 WORKS PLAN - SECTION - WORKS 1a: ERF BUILDING STRUCTURE ENVELOPE FOR Approval For Certification C_0005 01 WORKS PLAN - SECTION - WORK 2: RESOURCE RECOVERY FACILITY FOR Approval For Certification C_0006 01 WORKS PLAN - SECTION - WORK 2: REF BUILDING STRUCTURE ENVELOPE FOR Approval For Certification C_0006 01 WORKS PLAN - SECTION - WORK 3: ECOPARK HOUSE FOR APPROVAL FOR CERTIFICATION FOR APPROVAL FOR CERTIfication C_0007 01 WORKS PLAN - SECTION - WORK 3: ECOPARK HOUSE BUILDING STRUCTURE ENVELOPE FOR APPROVAL FOR CERTIfication C_0008 01 WORKS PLAN - WORKS 4: UTILITIES AND INFRASTRUCTURE WORK, LANDSCAPING, ACCESS, SECURITY, LIGHTING AND WEIGHBRIDGES FOR Approval FOR Certification C_0009 01 WORKS PLAN - WORKS 5: TEMPORARY LAYDOWN AREA FOR APPROVAL FOR Certification C_0010 01 WORKS PLAN - WORKS 6: SITE PREPARATION AND DEMOLITION FOR EXISTING ENVELOPE FOR APPROVAL FOR Certification C_0011 01 WORKS PLAN - WORKS 7: DECOMMISSIONING AND DEMOLITION OF EXISTING ENVELOPE FOR APPROVAL FOR APPROVAL FOR CERTIfication C_0012 01 NEW OR ALTERED MEANS OF ACCESS, DIVERSIONS, EXTINGUISHMENTS AND CREATION OF RIGHTS OF WAY - DEEPHAMS FARM ROAD FOR Approval FOR Certification AND ADVENT WAY  C_0014 01 NEW OR ALTERED MEANS OF ACCESS, DIVERSIONS, EXTINGUISHMENTS AND CREATION OF RIGHTS OF WAY - DEEPHAMS FARM ROAD FOR Approval FOR Certification AND ADVENT WAY  C_0014 01 NEW OR ALTERED MEANS OF ACCESS, DIVERSIONS, EXTINGUISHMENTS AND CREATION OF RIGHTS OF WAY - DEEPHAMS FARM ROAD FOR Approval FOR Certification FOR APPROVAL FEATURES PLAN FOR APPROVAL FOR Certification FOR A      | C_0001             | 01             | WORKS KEY PLAN                                                                                                    | For Approval    | For Certification                         |
| C_0003 01 WORKS PLAN - SECTION - WORKS 1a: ERF BUILDING STRUCTURE ENVELOPE C_0004 01 WORKS PLAN - WORKS 2: RESOURCE RECOVERY FACILITY C_0005 01 WORKS PLAN - SECTION - WORK 2: RRF BUILDING STRUCTURE ENVELOPE C_0006 01 WORKS PLAN - SECTION - WORK 3: ECOPARK HOUSE C_0007 01 WORKS PLAN - SECTION - WORK 3: ECOPARK HOUSE BUILDING STRUCTURE ENVELOPE C_0008 01 WORKS PLAN - SECTION - WORK 3: ECOPARK HOUSE BUILDING STRUCTURE ENVELOPE C_0008 01 WORKS PLAN - WORKS 4: UTILITIES AND INFRASTRUCTURE WORK, LANDSCAPING, ACCESS, SECURITY, LIGHTING AND WEIGHBRIDGES C_0009 01 WORKS PLAN - WORKS 5: TEMPORARY LAYDOWN AREA C_0010 01 WORKS PLAN - WORKS 6: SITE PREPARATION AND DEMOLITION C_0011 01 WORKS PLAN - WORKS 6: SITE PREPARATION AND DEMOLITION C_0011 01 WORKS PLAN - WORKS 7: DECOMMISSIONING AND DEMOLITION OF EXISTING EW FACILITY CHOP Plans Required by Regulation (5 (2) (k) (1) (m) of the APPP Regulations 2009) C_0012 01 NEW OR ALTERED MEANS OF ACCESS, DIVERSIONS, EXTINGUISHMENTS AND CREATION OF RIGHTS OF WAY - DEEPHAMS FARM ROAD C_0014 01 NEW OR ALTERED MEANS OF ACCESS, DIVERSIONS, EXTINGUISHMENTS AND CREATION OF RIGHTS OF WAY - DEEPHAMS FARM ROAD C_0015 00 ENVIRONMENTAL FEATURES PLAN C_0016 00 WATER BODIES IN A RIVER BASIN MANAGEMENT PLAN For Certification For Approval      | C_0001a            | 01             | WORKS PLAN - KEY PLAN - SPLIT VIEW BY WORKS                                                                       | For Information | For Certification                         |
| C_0004 01 WORKS PLAN - WORKS 2: RESOURCE RECOVERY FACILITY C_0005 01 WORKS PLAN - SECTION - WORK 2: RRF BUILDING STRUCTURE ENVELOPE C_0006 01 WORKS PLAN - WORKS 3: ECOPARK HOUSE C_0007 01 WORKS PLAN - SECTION - WORK 3: ECOPARK HOUSE C_0008 01 WORKS PLAN - SECTION - WORK 3: ECOPARK HOUSE BUILDING STRUCTURE ENVELOPE C_0008 01 WORKS PLAN - SECTION - WORK 3: ECOPARK HOUSE BUILDING STRUCTURE ENVELOPE C_0008 01 WORKS PLAN - WORKS 4: UTILITIES AND INFRASTRUCTURE WORK, LANDSCAPING, ACCESS, SECURITY, LIGHTING AND WEIGHBRIDGES For Approval C_0009 01 WORKS PLAN - WORKS 5: TEMPORARY LAYDOWN AREA C_0010 01 WORKS PLAN - WORKS 5: SITE PREPARATION AND DEMOLITION C_0011 01 WORKS PLAN - WORKS 6: SITE PREPARATION AND DEMOLITION OF EXISTING EM FACILITY C_0012 01 WORKS PLAN - WORKS 7: DECOMMISSIONING AND DEMOLITION OF EXISTING EM FACILITY C_0013 01 NEW OR ALTERED MEANS OF ACCESS, DIVERSIONS, EXTINGUISHMENTS AND CREATION OF RIGHTS OF WAY - DEEPHAMS FARM ROAD C_0014 01 NEW OR ALTERED MEANS OF ACCESS, DIVERSIONS, EXTINGUISHMENTS AND CREATION OF RIGHTS OF WAY - DEEPHAMS FARM ROAD C_0015 00 ENVIRONMENTAL FEATURES PLAN C_0016 00 WATER BODIES IN A RIVER BASIN MANAGEMENT PLAN  For Certification For Approval For Certifi      | C_0002             | 01             | WORKS PLAN - WORKS 1a AND 1b: ERF AND ASSOCIATED DEVELOPMENT                                                      | For Approval    | For Certification                         |
| C_0005 01 WORKS PLAN - SECTION - WORK 2: RRF BUILDING STRUCTURE ENVELOPE For Approval For Certification C_0006 01 WORKS PLAN - WORKS 3: ECOPARK HOUSE BUILDING STRUCTURE ENVELOPE For Approval For Certification C_0007 01 WORKS PLAN - SECTION - WORK 3: ECOPARK HOUSE BUILDING STRUCTURE ENVELOPE For Approval For Certification C_0008 01 WORKS PLAN - WORKS 4: UTILITIES AND INFRASTRUCTURE WORK, LANDSCAPING, ACCESS, SECURITY, LIGHTING AND WEIGHBRIDGES For Approval For Certification C_0009 01 WORKS PLAN - WORKS 5: STEMPORARY LAYDOWN AREA C_0010 01 WORKS PLAN - WORKS 6: SITE PREPARATION AND DEMOLITION FOR EXISTING EW FACILITY FOR Approval For Certification C_0011 01 WORKS PLAN - WORKS 7: DECOMMISSIONING AND DEMOLITION OF EXISTING EW FACILITY FOR Approval For Certification C_0012 01 NEW OR ALTERED MEANS OF ACCESS, DIVERSIONS, EXTINGUISHMENTS AND CREATION OF RIGHTS OF WAY - DEEPHAMS FARM ROAD FOR APPROVAL FOR CERTIFICATION AND ADVENT WAY  C_0014 01 NEW OR ALTERED MEANS OF ACCESS, DIVERSIONS, EXTINGUISHMENTS AND CREATION OF RIGHTS OF WAY - DEEPHAMS FARM ROAD FOR APPROVAL FOR CERTIFICATION AND ADVENT WAY  C_0014 01 NEW OR ALTERED MEANS OF ACCESS, DIVERSIONS, EXTINGUISHMENTS AND CREATION OF RIGHTS OF WAY - DEEPHAMS FARM ROAD FOR APPROVAL FOR CERTIFICATION AND ADVENT WAY  C_0015 00 ENVIRONMENTAL FEATURES PLAN FOR CERTIFICATION OF RIGHTS OF WAY - LEE PARK WAY FOR Approval FOR Certification Fo      | C_0003             | 01             | WORKS PLAN - SECTION - WORKS 1a: ERF BUILDING STRUCTURE ENVELOPE                                                  | For Approval    | For Certification                         |
| C_0006 01 WORKS PLAN - WORKS 3: ECOPARK HOUSE  C_0007 01 WORKS PLAN - SECTION - WORK 3: ECOPARK HOUSE BUILDING STRUCTURE ENVELOPE  C_0008 01 WORKS PLAN - WORKS 4: UTILITIES AND INFRASTRUCTURE WORK, LANDSCAPING, ACCESS, SECURITY, LIGHTING AND WEIGHBRIDGES  C_0009 01 WORKS PLAN - WORKS 5: TEMPORARY LAYDOWN AREA  C_0010 01 WORKS PLAN - WORKS 6: SITE PREPARATION AND DEMOLITION  C_0011 01 WORKS PLAN - WORKS 7: DECOMMISSIONING AND DEMOLITION OF EXISTING EfW FACILITY  C_0012 01 NEW OR ALTERED MEANS OF ACCESS, DIVERSIONS, EXTINGUISHMENTS AND CREATION OF RIGHTS OF WAY - DEEPHAMS FARM ROAD  C_0014 01 NEW OR ALTERED MEANS OF ACCESS, DIVERSIONS, EXTINGUISHMENTS AND CREATION OF RIGHTS OF WAY - DEEPHAMS FARM ROAD  C_0015 00 ENVIRONMENTAL FEATURES PLAN  C_0016 00 WATER BODIES IN A RIVER BASIN MANAGEMENT PLAN  For Certification  For Approval  For Certification  For Approval      | C_0004             | 01             | WORKS PLAN - WORKS 2: RESOURCE RECOVERY FACILITY                                                                  | For Approval    | For Certification                         |
| C_0007 01 WORKS PLAN - SECTION - WORK 3: ECOPARK HOUSE BUILDING STRUCTURE ENVELOPE C_0008 01 WORKS PLAN - WORKS 4: UTILITIES AND INFRASTRUCTURE WORK, LANDSCAPING, ACCESS, SECURITY, LIGHTING AND WEIGHBRIDGES C_0009 01 WORKS PLAN - WORKS 5: TEMPORARY LAYDOWN AREA C_0010 01 WORKS PLAN - WORKS 6: SITE PREPARATION AND DEMOLITION C_0011 01 WORKS PLAN - WORKS 7: DECOMMISSIONING AND DEMOLITION OF EXISTING EfW FACILITY C_0012 01 NEW OR ALTERED MEANS OF ACCESS, DIVERSIONS, EXTINGUISHMENTS AND CREATION OF RIGHTS OF WAY - DEEPHAMS FARM ROAD C_0013 00 NEW OR ALTERED MEANS OF ACCESS, DIVERSIONS, EXTINGUISHMENTS AND CREATION OF RIGHTS OF WAY - DEEPHAMS FARM ROAD C_0014 01 NEW OR ALTERED MEANS OF ACCESS, DIVERSIONS, EXTINGUISHMENTS AND CREATION OF RIGHTS OF WAY - DEEPHAMS FARM ROAD C_0014 01 NEW OR ALTERED MEANS OF ACCESS, DIVERSIONS, EXTINGUISHMENTS AND CREATION OF RIGHTS OF WAY - DEEPHAMS FARM ROAD C_0015 00 ENVIRONMENTAL FEATURES PLAN C_0016 00 WATER BODIES IN A RIVER BASIN MANAGEMENT PLAN FOR Approval For Certification                                                                     | C_0005             | 01             | WORKS PLAN - SECTION - WORK 2: RRF BUILDING STRUCTURE ENVELOPE                                                    | For Approval    | For Certification                         |
| C_0008 01 WORKS PLAN - WORKS 4: UTILITIES AND INFRASTRUCTURE WORK, LANDSCAPING, ACCESS, SECURITY, LIGHTING AND WEIGHBRIDGES For Approval For Certification C_0009 01 WORKS PLAN - WORKS 5: TEMPORARY LAYDOWN AREA For Certification C_0010 01 WORKS PLAN - WORKS 6: SITE PREPARATION AND DEMOLITION FOR ADDITION FOR Approval For Certification C_0011 01 WORKS PLAN - WORKS 7: DECOMMISSIONING AND DEMOLITION OF EXISTING EfW FACILITY For Approval For Certification CHORN Required by Regulation (5 (2) (k) (l) (m) of the APFP Regulations 2009)  C_0012 01 NEW OR ALTERED MEANS OF ACCESS, DIVERSIONS, EXTINGUISHMENTS AND CREATION OF RIGHTS OF WAY - DEEPHAMS FARM ROAD FOR ADDITION AND ADVENT WAY  C_0014 01 NEW OR ALTERED MEANS OF ACCESS, DIVERSIONS, EXTINGUISHMENTS AND CREATION OF RIGHTS OF WAY - DEEPHAMS FARM ROAD ADVENT WAY  C_0015 00 ENVIRONMENTAL FEATURES PLAN  C_0016 00 WATER BODIES IN A RIVER BASIN MANAGEMENT PLAN  For Certification For Approval For Certification      | C_0006             | 01             | WORKS PLAN - WORKS 3: ECOPARK HOUSE                                                                               | For Approval    | For Certification                         |
| C_0009 01 WORKS PLAN - WORKS 5: TEMPORARY LAYDOWN AREA  C_0010 01 WORKS PLAN - WORKS 6: SITE PREPARATION AND DEMOLITION  C_0011 01 WORKS PLAN - WORKS 7: DECOMMISSIONING AND DEMOLITION OF EXISTING EfW FACILITY  C_0011 01 WORKS PLAN - WORKS 7: DECOMMISSIONING AND DEMOLITION OF EXISTING EfW FACILITY  C_0012 01 NEW OR ALTERED MEANS OF ACCESS, DIVERSIONS, EXTINGUISHMENTS AND CREATION OF RIGHTS OF WAY - DEEPHAMS FARM ROAD  C_0013 00 NEW OR ALTERED MEANS OF ACCESS, DIVERSIONS, EXTINGUISHMENTS AND CREATION OF RIGHTS OF WAY - DEEPHAMS FARM ROAD  C_0014 01 NEW OR ALTERED MEANS OF ACCESS, DIVERSIONS, EXTINGUISHMENTS AND CREATION OF RIGHTS OF WAY - DEEPHAMS FARM ROAD  C_0015 00 ENVIRONMENTAL FEATURES PLAN  C_0016 00 WATER BODIES IN A RIVER BASIN MANAGEMENT PLAN  For Certification  For Approval For Certification                                                                                                                                                                                                                                                                                                                                                                                                                                                                                                                                                                                                                                                                                                                                                                                                                                                          | C_0007             | 01             | WORKS PLAN - SECTION - WORK 3: ECOPARK HOUSE BUILDING STRUCTURE ENVELOPE                                          | For Approval    | For Certification                         |
| C_0010 01 WORKS PLAN - WORKS 6: SITE PREPARATION AND DEMOLITION  C_0011 01 WORKS PLAN - WORKS 7: DECOMMISSIONING AND DEMOLITION OF EXISTING EfW FACILITY  Other Plans Required by Regulation (5 (2) (k) (l) (m) of the APFP Regulations 2009)  C_0012 01 NEW OR ALTERED MEANS OF ACCESS, DIVERSIONS, EXTINGUISHMENTS AND CREATION OF RIGHTS OF WAY - DEEPHAMS FARM ROAD  C_0013 00 NEW OR ALTERED MEANS OF ACCESS, DIVERSIONS, EXTINGUISHMENTS AND CREATION OF RIGHTS OF WAY - DEEPHAMS FARM ROAD  C_0014 01 NEW OR ALTERED MEANS OF ACCESS, DIVERSIONS, EXTINGUISHMENTS AND CREATION OF RIGHTS OF WAY - LEE PARK WAY  C_0015 00 ENVIRONMENTAL FEATURES PLAN  C_0016 00 WATER BODIES IN A RIVER BASIN MANAGEMENT PLAN  For Certification  For Approval  For Certification  For Approval  For Certification  For Approval  For Certification  For Approval  For Approval  For Certification  For Approval  For Certification                                                                                                                                                                                                                                                                                                                                                                                                                                                                                                                                                                                                                                                                                                                                                                                                                                                                                                                                                                                                                                                                                                                                                                                                         | C_0008             | 01             | WORKS PLAN - WORKS 4: UTILITIES AND INFRASTRUCTURE WORK, LANDSCAPING, ACCESS, SECURITY, LIGHTING AND WEIGHBRIDGES | For Approval    | For Certification                         |
| C_0011 01 WORKS PLAN - WORKS 7: DECOMMISSIONING AND DEMOLITION OF EXISTING EfW FACILITY  Other Plans Required by Regulation (5 (2) (k) (l) (m) of the APFP Regulations 2009)  C_0012 01 NEW OR ALTERED MEANS OF ACCESS, DIVERSIONS, EXTINGUISHMENTS AND CREATION OF RIGHTS OF WAY  Description of Certification of C_0013 00 NEW OR ALTERED MEANS OF ACCESS, DIVERSIONS, EXTINGUISHMENTS AND CREATION OF RIGHTS OF WAY - DEEPHAMS FARM ROAD of CERTIFICATION of RIGHTS OF WAY - DEEPHAMS FARM ROAD of CERTIFICATION of RIGHTS OF WAY - LEE PARK WAY  Description of Certification of C_0014 01 NEW OR ALTERED MEANS OF ACCESS, DIVERSIONS, EXTINGUISHMENTS AND CREATION OF RIGHTS OF WAY - LEE PARK WAY of Certification of C_0015 00 ENVIRONMENTAL FEATURES PLAN For Approval of Certification of C_0016 00 WATER BODIES IN A RIVER BASIN MANAGEMENT PLAN for Certification of Certific      | C_0009             | 01             | WORKS PLAN - WORKS 5: TEMPORARY LAYDOWN AREA                                                                      | For Approval    | For Certification                         |
| Other Plans Required by Regulation (5 (2) (k) (l) (m) of the APFP Regulations 2009)  C_0012 01 NEW OR ALTERED MEANS OF ACCESS, DIVERSIONS, EXTINGUISHMENTS AND CREATION OF RIGHTS OF WAY - DEEPHAMS FARM ROAD  C_0013 00 NEW OR ALTERED MEANS OF ACCESS, DIVERSIONS, EXTINGUISHMENTS AND CREATION OF RIGHTS OF WAY - DEEPHAMS FARM ROAD  C_0014 01 NEW OR ALTERED MEANS OF ACCESS, DIVERSIONS, EXTINGUISHMENTS AND CREATION OF RIGHTS OF WAY - LEE PARK WAY  C_0015 00 ENVIRONMENTAL FEATURES PLAN  C_0016 00 WATER BODIES IN A RIVER BASIN MANAGEMENT PLAN  For Approval For Certification                                                                                                                                                                                                                                                                                                                                                                                                                                                                                                                                                                                                                                                                                                                                                                                                                                                                                                                                                                                                                                                                                                                                                                                                                                                                                                                                                                                                         | C_0010             | 01             | WORKS PLAN - WORKS 6: SITE PREPARATION AND DEMOLITION                                                             | For Approval    | For Certification                         |
| C_0012 01 NEW OR ALTERED MEANS OF ACCESS, DIVERSIONS, EXTINGUISHMENTS AND CREATION OF RIGHTS OF WAY  Description of Approval of C_0013 00 NEW OR ALTERED MEANS OF ACCESS, DIVERSIONS, EXTINGUISHMENTS AND CREATION OF RIGHTS OF WAY - DEEPHAMS FARM ROAD AND ADVENT WAY  Description of Approval of Certification of AND ADVENT WAY  Description of Approval of Certification of AND ADVENTAL FEATURES PLAN  Description of Approval of Certification of AND ADVENTAL FEATURES PLAN  Description of Approval of Certification of AND ADVENTAL FEATURES PLAN  Description of Approval of Certification of AND ADVENTAL FEATURES PLAN  Description of Approval of Certification of AND ADVENTAL FEATURES PLAN  Description of AND AD      | C_0011             | 01             | WORKS PLAN - WORKS 7: DECOMMISSIONING AND DEMOLITION OF EXISTING EfW FACILITY                                     | For Approval    | For Certification                         |
| C_0013 00 NEW OR ALTERED MEANS OF ACCESS, DIVERSIONS, EXTINGUISHMENTS AND CREATION OF RIGHTS OF WAY - DEEPHAMS FARM ROAD AND ADVENT WAY  C_0014 01 NEW OR ALTERED MEANS OF ACCESS, DIVERSIONS, EXTINGUISHMENTS AND CREATION OF RIGHTS OF WAY - LEE PARK WAY For Approval For Certification  C_0015 00 ENVIRONMENTAL FEATURES PLAN  C_0016 00 WATER BODIES IN A RIVER BASIN MANAGEMENT PLAN  For Approval For Certification  For Approval For Certification                                                                                                                                                                                                                                                                                                                                                                                                                                                                                                                                                                                                                                                                                                                                                                                                                                                                                                                                                                                                                                                                                                                                                                                                                                                                                                                                                                                                                                                                                                                                                                                                                                                                          | Other Plans Requ   | ired by Re     | gulation (5 (2) (k) (l) (m) of the APFP Regulations 2009)                                                         |                 |                                           |
| AND ADVENT WAY  C_0014 01 NEW OR ALTERED MEANS OF ACCESS, DIVERSIONS, EXTINGUISHMENTS AND CREATION OF RIGHTS OF WAY - LEE PARK WAY For Approval For Certification  C_0015 00 ENVIRONMENTAL FEATURES PLAN  C_0016 00 WATER BODIES IN A RIVER BASIN MANAGEMENT PLAN  For Approval For Certification  For Approval For Certification                                                                                                                                                                                                                                                                                                                                                                                                                                                                                                                                                                                                                                                                                                                                                                                                                                                                                                                                                                                                                                                                                                                                                                                                                                                                                                                                                                                                                                                                                                                                                                                                                                                                                                                                                                                                   | C_0012             | 01             | NEW OR ALTERED MEANS OF ACCESS, DIVERSIONS, EXTINGUISHMENTS AND CREATION OF RIGHTS OF WAY                         | For Approval    | For Certification                         |
| C_0015 00 ENVIRONMENTAL FEATURES PLAN C_0016 00 WATER BODIES IN A RIVER BASIN MANAGEMENT PLAN For Approval For Certification For Approval For Certification                                                                                                                                                                                                                                                                                                                                                                                                                                                                                                                                                                                                                                                                                                                                                                                                                                                                                                                                                                                                                                                                                                                                                                                                                                                                                                                                                                                                                                                                                                                                                                                                                                                                                                                                                                                                                                                                                                                                                                         | C_0013             | 00             |                                                                                                                   | For Approval    | For Certification                         |
| C_0016 00 WATER BODIES IN A RIVER BASIN MANAGEMENT PLAN For Approval For Certification                                                                                                                                                                                                                                                                                                                                                                                                                                                                                                                                                                                                                                                                                                                                                                                                                                                                                                                                                                                                                                                                                                                                                                                                                                                                                                                                                                                                                                                                                                                                                                                                                                                                                                                                                                                                                                                                                                                                                                                                                                              | C_0014             | 01             | NEW OR ALTERED MEANS OF ACCESS, DIVERSIONS, EXTINGUISHMENTS AND CREATION OF RIGHTS OF WAY - LEE PARK WAY          | For Approval    | For Certification                         |
|                                                                                                                                                                                                                                                                                                                                                                                                                                                                                                                                                                                                                                                                                                                                                                                                                                                                                                                                                                                                                                                                                                                                                                                                                                                                                                                                                                                                                                                                                                                                                                                                                                                                                                                                                                                                                                                                                                                                                                                                                                                                                                                                     | C_0015             | 00             | ENVIRONMENTAL FEATURES PLAN                                                                                       | For Approval    | For Certification                         |
| C_0017 00 HISTORIC ENVIRONMENT For Certification                                                                                                                                                                                                                                                                                                                                                                                                                                                                                                                                                                                                                                                                                                                                                                                                                                                                                                                                                                                                                                                                                                                                                                                                                                                                                                                                                                                                                                                                                                                                                                                                                                                                                                                                                                                                                                                                                                                                                                                                                                                                                    | C_0016             | 00             | WATER BODIES IN A RIVER BASIN MANAGEMENT PLAN                                                                     | For Approval    | For Certification                         |
|                                                                                                                                                                                                                                                                                                                                                                                                                                                                                                                                                                                                                                                                                                                                                                                                                                                                                                                                                                                                                                                                                                                                                                                                                                                                                                                                                                                                                                                                                                                                                                                                                                                                                                                                                                                                                                                                                                                                                                                                                                                                                                                                     | C_0017             | 00             | HISTORIC ENVIRONMENT                                                                                              | For Approval    | For Certification                         |