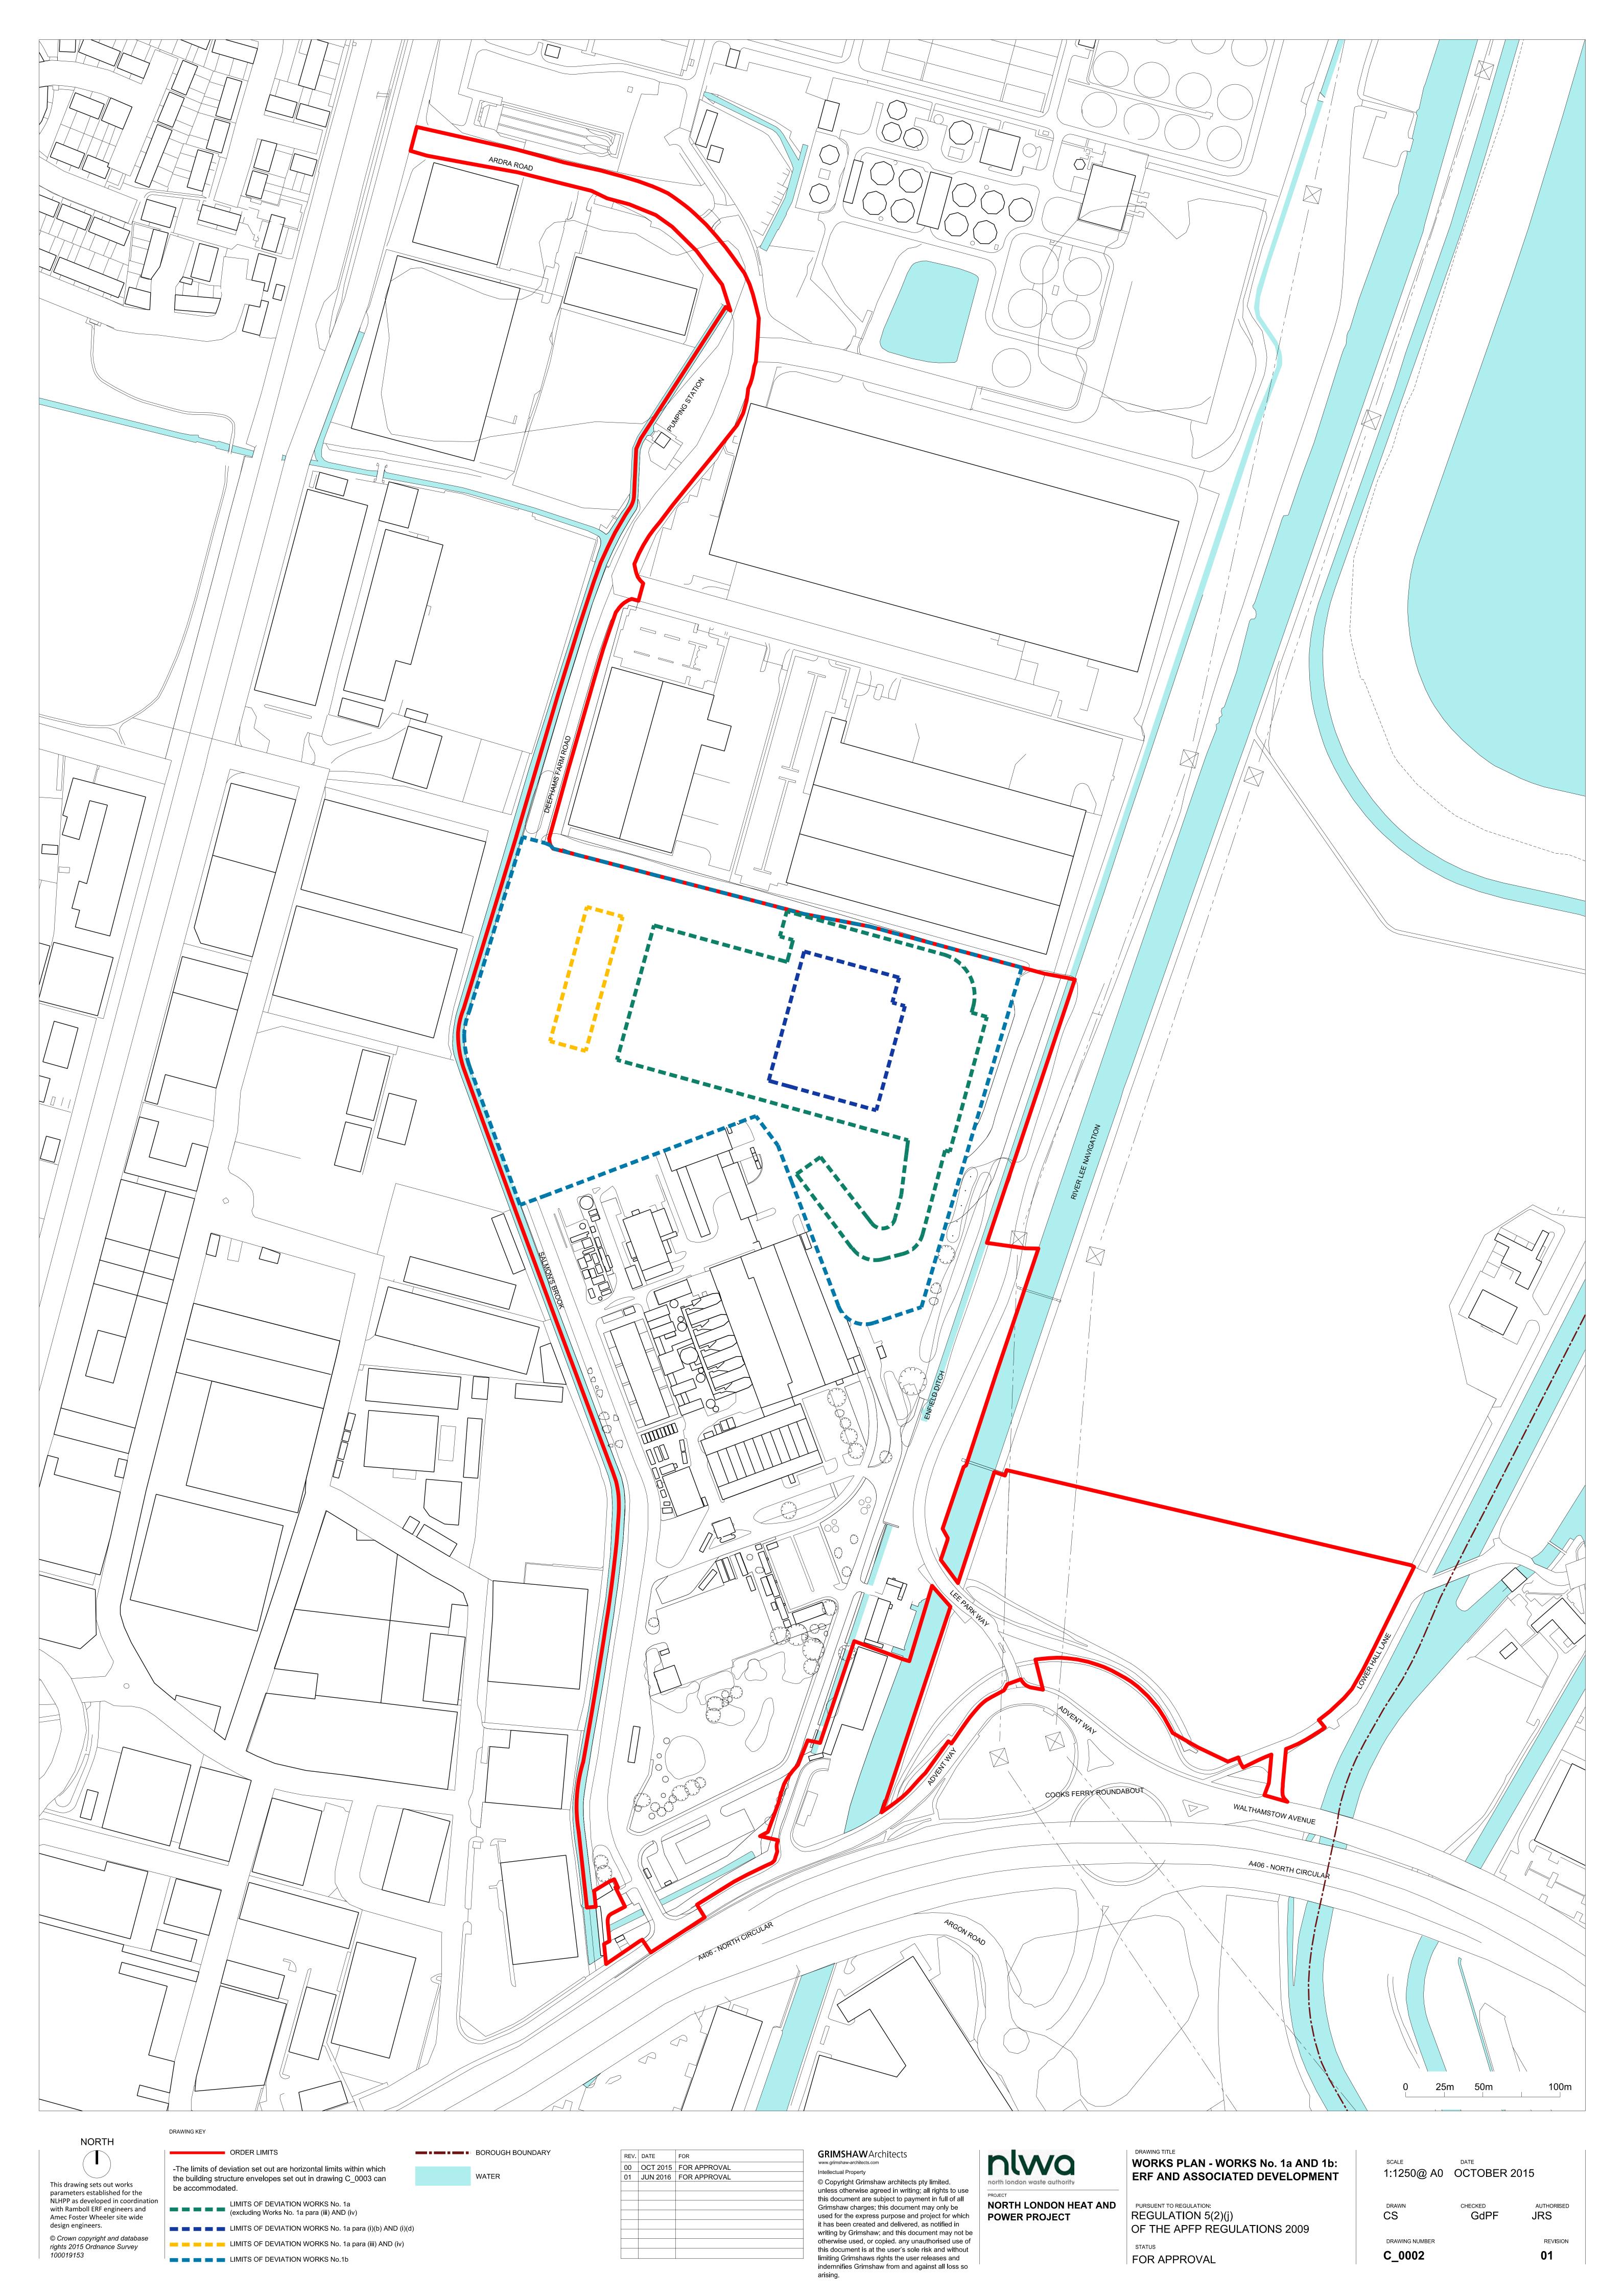

The Development Consent Order drawing requirements are set out in The Infrastructure Planning (Applications: Prescribed Forms and Procedure) Regulations 2009 as amended (the "APFP Regulations 2009").

| Note   Cartification   Carti        | Number             | Rev            | Name                                                                                                              | Status          | Certification under Article 34 of the DCO |
|-------------------------------------------------------------------------------------------------------------------------------------------------------------------------------------------------------------------------------------------------------------------------------------------------------------------------------------------------------------------------------------------------------------------------------------------------------------------------------------------------------------------------------------------------------------------------------------------------------------------------------------------------------------------------------------------------------------------------------------------------------------------------------------------------------------------------------------------------------------------------------------------------------------------------------------------------------------------------------------------------------------------------------------------------------------------------------------------------------------------------------------------------------------------------------------------------------------------------------------------------------------------------------------------------------------------------------------------------------------------------------------------------------------------------------------------------------------------------------------------------------------------------------------------------------------------------------------------------------------------------------------------------------------------------------------------------------------------------------------------------------------------------------------------------------------------------------------------------------------------------------------------------------------------------------------------------------------------------------------------------------------------------------------------------------------------------------------------------------------------------------------|--------------------|----------------|-------------------------------------------------------------------------------------------------------------------|-----------------|-------------------------------------------|
| A_0002                                                                                                                                                                                                                                                                                                                                                                                                                                                                                                                                                                                                                                                                                                                                                                                                                                                                                                                                                                                                                                                                                                                                                                                                                                                                                                                                                                                                                                                                                                                                                                                                                                                                                                                                                                                                                                                                                                                                                                                                                                                                                                                              | Site Location Plan | ıs             |                                                                                                                   |                 |                                           |
| A 0.003                                                                                                                                                                                                                                                                                                                                                                                                                                                                                                                                                                                                                                                                                                                                                                                                                                                                                                                                                                                                                                                                                                                                                                                                                                                                                                                                                                                                                                                                                                                                                                                                                                                                                                                                                                                                                                                                                                                                                                                                                                                                                                                             | A_0001             | 00             | APPLICATION SITE LOCATION PLAN - NORTH LONDON CONTEXT                                                             | For Approval    | Not for Certification                     |
| A COUNT   A CO        | A_0002             | 00             | APPLICATION SITE LOCATION PLAN - LOCAL CONTEXT                                                                    | For Approval    | Not for Certification                     |
| Land Plans (5 (2) (i) of the APFP Regulations 2009)   B_0001   0.3                                                                                                                                                                                                                                                                                                                                                                                                                                                                                                                                                                                                                                                                                                                                                                                                                                                                                                                                                                                                                                                                                                                                                                                                                                                                                                                                                                                                                                                                                                                                                                                                                                                                                                                                                                                                                                                                                                                                                                                                                                                                  | A_0003             | 00             | EXISTING EDMONTON ECOPARK SITE                                                                                    | For Approval    | Not for Certification                     |
| B_00014         0.3         LAND PLAN - LEY PLAN         For Captification           B_00024         0.2         LAND PLAN - LAND DREQUIRED FOR OR AFFECTED BY THE PROPOSED DEVELOPMENT         For Approval         For Approval         For Cartification           B_0003         0.2         LAND PLAN - LAND OVER WHICH IT IS PROPOSED TO EXTRICISE POWERS OF COMPULSORY ACQUIRE RIGHTS         For Approval         For Cartification           B_0005         0.3         LAND PLAN - LAND OVER WHICH IT IS PROPOSED TO EXTRICISE ANY RIGHTS AND TO COMPULSORILY ACQUIRE RIGHTS         For Approval         For Cartification           B_0005         0.3         LAND PLAN - LAND OVER WHICH IT IS PROPOSED TO EXERCISE ANY RIGHTS AND TO COMPULSORILY ACQUIRE RIGHTS         For Approval         For Cartification           B_0005         0.3         LAND PLAN - LAND OVER WHICH IT IS PROPOSED TO EXERCISE ANY RIGHTS AND TO COMPULSORILY ACQUIRE RIGHTS         For Approval         For Cartification           B_0005         0.3         LAND PLAN - LAND OVER WHICH IT IS PROPOSED TO EXERCISE ANY RIGHTS AND TO COMPULSORILY ACQUIRE RIGHTS         For Approval         For Cartification           C_0001         0.1         LAND PLAN - LAND AND TO COMPULSORITY ACQUIRE RIGHTS         For Approval         For Cartification           C_0001         0.1         WORKS PLAN - WORKS FLAN - SECTION - WORKS PLAN - SECTION - WORKS FLAN - SECTION - WORKS PLAN - WORKS PLAN - WORKS PLAN - WORKS SECRESOURCE RECOVERY FACILITY                                                                                                                                                                                                                                                                                                                                                                                                                                                                                                                                                                          | A_0004             | 00             | FUTURE OPERATIONAL EDMONTON ECOPARK                                                                               | For Approval    | Not for Certification                     |
| B_0002                                                                                                                                                                                                                                                                                                                                                                                                                                                                                                                                                                                                                                                                                                                                                                                                                                                                                                                                                                                                                                                                                                                                                                                                                                                                                                                                                                                                                                                                                                                                                                                                                                                                                                                                                                                                                                                                                                                                                                                                                                                                                                                              | Land Plans (5 (2)  | (i) of the Al  | PFP Regulations 2009)                                                                                             |                 |                                           |
| B.0034 03 LAND PLAN - LAND OVER WHICH IT IS PROPOSED TO EXERCISE POWERS OF COMPULSORIX ACQUISITION B.004 03 LAND PLAN - LAND IN RELATION TO WHICH IT IS PROPOSED TO EXTRINGUISH RIGHTS AND TO COMPULSORILY ACQUIRE RIGHTS For Approval For Certification B.006 02 LAND PLAN - SPECIAL CATEGORY LAND B.006 VORKS PLAN - SPECIAL CATEGORY LAND Works Plans (\$ 2 \) U TO WORKS PLAN - SPECIAL CATEGORY LAND WORKS Plans (\$ 2 \) U TO WORKS PLAN - SPECIAL CATEGORY LAND WORKS Plans (\$ 2 \) U TO WORKS PLAN - SPECIAL CATEGORY LAND WORKS Plans (\$ 2 \) U WORKS PLAN - SPECIAL CATEGORY LAND WORKS Plans (\$ 2 \) U WORKS PLAN - SPECIAL CATEGORY LAND  C.0001a 01 WORKS PLAN - SPECIAL CATEGORY LAND C.0001a 01 WORKS PLAN - SPECIAL CATEGORY LAND C.0001a 01 WORKS PLAN - SPECIAL CATEGORY LAND C.0001a 01 WORKS PLAN - SPECIAL CATEGORY LAND C.0001a 01 WORKS PLAN - SPECIAL CATEGORY LAND C.0002 01 WORKS PLAN - SECTION - WORK PLAN - WORK PLAN - SECTION - WORK PLAN - SECTION - WORK PLAN - SEC | B_0001             | 03             | LAND PLAN - KEY PLAN                                                                                              | For Approval    | For Certification                         |
| B. 0004 03 LAND PLAN - LAND IN RELATION TO WHICH IT IS PROPOSED TO EXTINGUISH RIGHTS AND TO COMPULSORILY ACQUIRE RIGHTS B. 0005 03 LAND PLAN - LAND OVER WHICH IT IS PROPOSED TO EXERCISE ANY RIGHTS TO POSSESS AND USE THAT LAND For Approval Pro Poproval       | B_0002             | 02             | LAND PLAN - LAND REQUIRED FOR OR AFFECTED BY THE PROPOSED DEVELOPMENT                                             | For Approval    | For Certification                         |
| B_0005 03 LAND PLAN - LAND OVER WHICH IT IS PROPOSED TO EXERCISE ANY RIGHTS TO POSSESS AND USE THAT LAND FOR Approval For Certification B_0006 02 LAND PLAN - SPECIAL CATEGORY LAND FOR CHIFICATION FOR APPROVAL FOR CHIFICATION AND DEMOLITION OF EXISTING EN FACILITY OF RIGHTS OF WAY - DEEPHAMS FARM ADD APPROVAL FOR CHIFICATION AND APPROVAL FOR APPROVAL FOR CHIFICATION AND APPROVAL FOR APPROVAL FOR CHIFICATION AND APPROVAL FOR APPROVAL FOR APPROVAL FOR CHIFICATION AND APPROVAL FOR APPROVAL FOR APPROVAL FOR APPROVAL FOR CHIFICATION AND APPROVAL FOR APPROVAL FOR APPROVAL FOR APPROVAL FOR CHIFICATION AND APPROVAL FOR APPROVAL FOR APPROVAL FOR APPROVAL FOR CHIFICATION AND APPROVAL FOR APPROVAL FOR APPROVAL FOR APPROVAL FOR APPROVAL FOR APPROVAL FOR APPROVAL      | B_0003             | 02             | LAND PLAN - LAND OVER WHICH IT IS PROPOSED TO EXERCISE POWERS OF COMPULSORY ACQUISITION                           | For Approval    | For Certification                         |
| Boole   02   LAND PLAN - SPECIAL CATEGORY LAND   For Certification   Works Plans (\$ \( \) (0) of the XPPP Regulations 2009)                                                                                                                                                                                                                                                                                                                                                                                                                                                                                                                                                                                                                                                                                                                                                                                                                                                                                                                                                                                                                                                                                                                                                                                                                                                                                                                                                                                                                                                                                                                                                                                                                                                                                                                                                                                                                                                                                                                                                                                                        | B_0004             | 03             | LAND PLAN - LAND IN RELATION TO WHICH IT IS PROPOSED TO EXTINGUISH RIGHTS AND TO COMPULSORILY ACQUIRE RIGHTS      | For Approval    | For Certification                         |
| Norks Plans (5 (2) (1) of the APFP Regulations 2009)   C. 0001                                                                                                                                                                                                                                                                                                                                                                                                                                                                                                                                                                                                                                                                                                                                                                                                                                                                                                                                                                                                                                                                                                                                                                                                                                                                                                                                                                                                                                                                                                                                                                                                                                                                                                                                                                                                                                                                                                                                                                                                                                                                      | B_0005             | 03             | LAND PLAN - LAND OVER WHICH IT IS PROPOSED TO EXERCISE ANY RIGHTS TO POSSESS AND USE THAT LAND                    | For Approval    | For Certification                         |
| C_0001 01 WORKS KEY PLAN - KEY PLAN - SPLIT VIEW BY WORKS C_0002 01 WORKS PLAN - KEY PLAN - SPLIT VIEW BY WORKS C_0002 01 WORKS PLAN - WORKS 1a AND 1b: ERF AND ASSOCIATED DEVELOPMENT For Approval Por Certification C_0003 01 WORKS PLAN - WORKS 1a AND 1b: ERF AND ASSOCIATED DEVELOPMENT For Approval Por Certification C_0003 01 WORKS PLAN - SECTION - WORKS 1a: ERF BUILDING STRUCTURE ENVELOPE For Approval Por Certification C_0005 01 WORKS PLAN - SECTION - WORK 2: RESOURCE RECOVERY FACILITY FOR ADDRESS PLAN - SECTION - WORK 2: RESOURCE RECOVERY FACILITY FOR ADDRESS PLAN - SECTION - WORK 2: RESOURCE RECOVERY FACILITY FOR ADDRESS PLAN - SECTION - WORK 2: RESOURCE RECOVERY FACILITY FOR ADDRESS PLAN - SECTION - WORK 2: RESOURCE RECOVERY FACILITY FOR ADDRESS PLAN - WORKS PLAN - WORKS 2: ECOPARK HOUSE BUILDING STRUCTURE ENVELOPE FOR Approval For Certification Proceedings Proceeding      | B_0006             | 02             | LAND PLAN - SPECIAL CATEGORY LAND                                                                                 | For Approval    | For Certification                         |
| C_0001a 01 WORKS PLAN - KEY PLAN - SPLIT VIEW BY WORKS C_0002 01 WORKS PLAN - WORKS 1a AND 1b: ERF AND ASSOCIATED DEVELOPMENT For Approval For Certification C_0003 01 WORKS PLAN - SECTION - WORKS 1a: ERF BUILDING STRUCTURE ENVELOPE For Approval For Certification C_0004 01 WORKS PLAN - SECTION - WORKS 2: REF BUILDING STRUCTURE ENVELOPE For Approval For Certification C_0005 01 WORKS PLAN - SECTION - WORK 2: RRF BUILDING STRUCTURE ENVELOPE For Approval For Certification C_0006 01 WORKS PLAN - SECTION - WORK 2: RRF BUILDING STRUCTURE ENVELOPE For Approval For Certification C_0007 01 WORKS PLAN - SECTION - WORK 3: ECOPARK HOUSE FOR Approval For Certification C_0008 01 WORKS PLAN - SECTION - WORK 3: ECOPARK HOUSE BUILDING STRUCTURE ENVELOPE For Approval For Certification C_0008 01 WORKS PLAN - WORKS 4: UTILITIES AND INFRASTRUCTURE WORK, LANDSCAPING, ACCESS, SECURITY, LIGHTING AND WEIGHBRIDGES FOR Approval For Certification C_0009 01 WORKS PLAN - WORKS 5: TEMPORARY LAYDOWN AREA FOR ADDITION FOR ADD      | Works Plans (5 (2  | ) (j) of the A | APFP Regulations 2009)                                                                                            |                 |                                           |
| C_0002 01 WORKS PLAN - WORKS 1a AND 1b: ERF AND ASSOCIATED DEVELOPMENT For Approval C_0003 01 WORKS PLAN - SECTION - WORKS 1a: ERF BUILDING STRUCTURE ENVELOPE FOR Approval For Certification C_0004 01 WORKS PLAN - SECTION - WORKS 1a: ERF BUILDING STRUCTURE ENVELOPE FOR Approval For Certification C_0005 01 WORKS PLAN - SECTION - WORK 2: RESOURCE RECOVERY FACILITY FOR Approval For Certification C_0006 01 WORKS PLAN - SECTION - WORK 2: REF BUILDING STRUCTURE ENVELOPE FOR Approval For Certification C_0006 01 WORKS PLAN - SECTION - WORK 3: ECOPARK HOUSE FOR APPROVAL FOR CERTIFICATION FOR APPROVAL FOR CERTIfication C_0007 01 WORKS PLAN - SECTION - WORK 3: ECOPARK HOUSE BUILDING STRUCTURE ENVELOPE FOR APPROVAL FOR CERTIfication C_0008 01 WORKS PLAN - WORKS 4: UTILITIES AND INFRASTRUCTURE WORK, LANDSCAPING, ACCESS, SECURITY, LIGHTING AND WEIGHBRIDGES FOR Approval FOR Certification C_0009 01 WORKS PLAN - WORKS 5: TEMPORARY LAYDOWN AREA FOR APPROVAL FOR Certification C_0010 01 WORKS PLAN - WORKS 6: SITE PREPARATION AND DEMOLITION FOR EXISTING ENVELOPE FOR APPROVAL FOR Certification C_0011 01 WORKS PLAN - WORKS 7: DECOMMISSIONING AND DEMOLITION OF EXISTING ENVELOPE FOR APPROVAL FOR APPROVAL FOR CERTIfication C_0012 01 NEW OR ALTERED MEANS OF ACCESS, DIVERSIONS, EXTINGUISHMENTS AND CREATION OF RIGHTS OF WAY - DEEPHAMS FARM ROAD FOR Approval FOR Certification AND ADVENT WAY  C_0014 01 NEW OR ALTERED MEANS OF ACCESS, DIVERSIONS, EXTINGUISHMENTS AND CREATION OF RIGHTS OF WAY - DEEPHAMS FARM ROAD FOR Approval FOR Certification AND ADVENT WAY  C_0014 01 NEW OR ALTERED MEANS OF ACCESS, DIVERSIONS, EXTINGUISHMENTS AND CREATION OF RIGHTS OF WAY - DEEPHAMS FARM ROAD FOR Approval FOR Certification FOR APPROVAL FEATURES PLAN FOR APPROVAL FOR Certification FOR A      | C_0001             | 01             | WORKS KEY PLAN                                                                                                    | For Approval    | For Certification                         |
| C_0003 01 WORKS PLAN - SECTION - WORKS 1a: ERF BUILDING STRUCTURE ENVELOPE C_0004 01 WORKS PLAN - WORKS 2: RESOURCE RECOVERY FACILITY C_0005 01 WORKS PLAN - SECTION - WORK 2: RRF BUILDING STRUCTURE ENVELOPE C_0006 01 WORKS PLAN - SECTION - WORK 3: ECOPARK HOUSE C_0007 01 WORKS PLAN - SECTION - WORK 3: ECOPARK HOUSE BUILDING STRUCTURE ENVELOPE C_0008 01 WORKS PLAN - SECTION - WORK 3: ECOPARK HOUSE BUILDING STRUCTURE ENVELOPE C_0008 01 WORKS PLAN - WORKS 4: UTILITIES AND INFRASTRUCTURE WORK, LANDSCAPING, ACCESS, SECURITY, LIGHTING AND WEIGHBRIDGES C_0009 01 WORKS PLAN - WORKS 5: TEMPORARY LAYDOWN AREA C_0010 01 WORKS PLAN - WORKS 6: SITE PREPARATION AND DEMOLITION C_0011 01 WORKS PLAN - WORKS 6: SITE PREPARATION AND DEMOLITION C_0011 01 WORKS PLAN - WORKS 7: DECOMMISSIONING AND DEMOLITION OF EXISTING EW FACILITY CHOP Plans Required by Regulation (5 (2) (k) (1) (m) of the APPP Regulations 2009) C_0012 01 NEW OR ALTERED MEANS OF ACCESS, DIVERSIONS, EXTINGUISHMENTS AND CREATION OF RIGHTS OF WAY - DEEPHAMS FARM ROAD C_0014 01 NEW OR ALTERED MEANS OF ACCESS, DIVERSIONS, EXTINGUISHMENTS AND CREATION OF RIGHTS OF WAY - DEEPHAMS FARM ROAD C_0015 00 ENVIRONMENTAL FEATURES PLAN C_0016 00 WATER BODIES IN A RIVER BASIN MANAGEMENT PLAN For Certification For Approval      | C_0001a            | 01             | WORKS PLAN - KEY PLAN - SPLIT VIEW BY WORKS                                                                       | For Information | For Certification                         |
| C_0004 01 WORKS PLAN - WORKS 2: RESOURCE RECOVERY FACILITY C_0005 01 WORKS PLAN - SECTION - WORK 2: RRF BUILDING STRUCTURE ENVELOPE C_0006 01 WORKS PLAN - WORKS 3: ECOPARK HOUSE C_0007 01 WORKS PLAN - SECTION - WORK 3: ECOPARK HOUSE C_0008 01 WORKS PLAN - SECTION - WORK 3: ECOPARK HOUSE BUILDING STRUCTURE ENVELOPE C_0008 01 WORKS PLAN - SECTION - WORK 3: ECOPARK HOUSE BUILDING STRUCTURE ENVELOPE C_0008 01 WORKS PLAN - WORKS 4: UTILITIES AND INFRASTRUCTURE WORK, LANDSCAPING, ACCESS, SECURITY, LIGHTING AND WEIGHBRIDGES For Approval C_0009 01 WORKS PLAN - WORKS 5: TEMPORARY LAYDOWN AREA C_0010 01 WORKS PLAN - WORKS 5: SITE PREPARATION AND DEMOLITION C_0011 01 WORKS PLAN - WORKS 6: SITE PREPARATION AND DEMOLITION OF EXISTING EM FACILITY C_0012 01 WORKS PLAN - WORKS 7: DECOMMISSIONING AND DEMOLITION OF EXISTING EM FACILITY C_0013 01 NEW OR ALTERED MEANS OF ACCESS, DIVERSIONS, EXTINGUISHMENTS AND CREATION OF RIGHTS OF WAY - DEEPHAMS FARM ROAD C_0014 01 NEW OR ALTERED MEANS OF ACCESS, DIVERSIONS, EXTINGUISHMENTS AND CREATION OF RIGHTS OF WAY - DEEPHAMS FARM ROAD C_0015 00 ENVIRONMENTAL FEATURES PLAN C_0016 00 WATER BODIES IN A RIVER BASIN MANAGEMENT PLAN  For Certification For Approval For Certifi      | C_0002             | 01             | WORKS PLAN - WORKS 1a AND 1b: ERF AND ASSOCIATED DEVELOPMENT                                                      | For Approval    | For Certification                         |
| C_0005 01 WORKS PLAN - SECTION - WORK 2: RRF BUILDING STRUCTURE ENVELOPE For Approval For Certification C_0006 01 WORKS PLAN - WORKS 3: ECOPARK HOUSE BUILDING STRUCTURE ENVELOPE For Approval For Certification C_0007 01 WORKS PLAN - SECTION - WORK 3: ECOPARK HOUSE BUILDING STRUCTURE ENVELOPE For Approval For Certification C_0008 01 WORKS PLAN - WORKS 4: UTILITIES AND INFRASTRUCTURE WORK, LANDSCAPING, ACCESS, SECURITY, LIGHTING AND WEIGHBRIDGES For Approval For Certification C_0009 01 WORKS PLAN - WORKS 5: STEMPORARY LAYDOWN AREA C_0010 01 WORKS PLAN - WORKS 6: SITE PREPARATION AND DEMOLITION FOR EXISTING EW FACILITY FOR Approval For Certification C_0011 01 WORKS PLAN - WORKS 7: DECOMMISSIONING AND DEMOLITION OF EXISTING EW FACILITY FOR Approval For Certification C_0012 01 NEW OR ALTERED MEANS OF ACCESS, DIVERSIONS, EXTINGUISHMENTS AND CREATION OF RIGHTS OF WAY - DEEPHAMS FARM ROAD FOR APPROVAL FOR CERTIFICATION AND ADVENT WAY  C_0014 01 NEW OR ALTERED MEANS OF ACCESS, DIVERSIONS, EXTINGUISHMENTS AND CREATION OF RIGHTS OF WAY - DEEPHAMS FARM ROAD FOR APPROVAL FOR CERTIFICATION AND ADVENT WAY  C_0014 01 NEW OR ALTERED MEANS OF ACCESS, DIVERSIONS, EXTINGUISHMENTS AND CREATION OF RIGHTS OF WAY - DEEPHAMS FARM ROAD FOR APPROVAL FOR CERTIFICATION AND ADVENT WAY  C_0015 00 ENVIRONMENTAL FEATURES PLAN FOR CERTIFICATION OF RIGHTS OF WAY - LEE PARK WAY FOR Approval FOR Certification Fo      | C_0003             | 01             | WORKS PLAN - SECTION - WORKS 1a: ERF BUILDING STRUCTURE ENVELOPE                                                  | For Approval    | For Certification                         |
| C_0006 01 WORKS PLAN - WORKS 3: ECOPARK HOUSE  C_0007 01 WORKS PLAN - SECTION - WORK 3: ECOPARK HOUSE BUILDING STRUCTURE ENVELOPE  C_0008 01 WORKS PLAN - WORKS 4: UTILITIES AND INFRASTRUCTURE WORK, LANDSCAPING, ACCESS, SECURITY, LIGHTING AND WEIGHBRIDGES  C_0009 01 WORKS PLAN - WORKS 5: TEMPORARY LAYDOWN AREA  C_0010 01 WORKS PLAN - WORKS 6: SITE PREPARATION AND DEMOLITION  C_0011 01 WORKS PLAN - WORKS 7: DECOMMISSIONING AND DEMOLITION OF EXISTING EfW FACILITY  C_0012 01 NEW OR ALTERED MEANS OF ACCESS, DIVERSIONS, EXTINGUISHMENTS AND CREATION OF RIGHTS OF WAY - DEEPHAMS FARM ROAD  C_0014 01 NEW OR ALTERED MEANS OF ACCESS, DIVERSIONS, EXTINGUISHMENTS AND CREATION OF RIGHTS OF WAY - DEEPHAMS FARM ROAD  C_0015 00 ENVIRONMENTAL FEATURES PLAN  C_0016 00 WATER BODIES IN A RIVER BASIN MANAGEMENT PLAN  For Certification  For Approval  For Certification  For Approval      | C_0004             | 01             | WORKS PLAN - WORKS 2: RESOURCE RECOVERY FACILITY                                                                  | For Approval    | For Certification                         |
| C_0007 01 WORKS PLAN - SECTION - WORK 3: ECOPARK HOUSE BUILDING STRUCTURE ENVELOPE C_0008 01 WORKS PLAN - WORKS 4: UTILITIES AND INFRASTRUCTURE WORK, LANDSCAPING, ACCESS, SECURITY, LIGHTING AND WEIGHBRIDGES C_0009 01 WORKS PLAN - WORKS 5: TEMPORARY LAYDOWN AREA C_0010 01 WORKS PLAN - WORKS 6: SITE PREPARATION AND DEMOLITION C_0011 01 WORKS PLAN - WORKS 7: DECOMMISSIONING AND DEMOLITION OF EXISTING EfW FACILITY C_0012 01 NEW OR ALTERED MEANS OF ACCESS, DIVERSIONS, EXTINGUISHMENTS AND CREATION OF RIGHTS OF WAY - DEEPHAMS FARM ROAD C_0013 00 NEW OR ALTERED MEANS OF ACCESS, DIVERSIONS, EXTINGUISHMENTS AND CREATION OF RIGHTS OF WAY - DEEPHAMS FARM ROAD C_0014 01 NEW OR ALTERED MEANS OF ACCESS, DIVERSIONS, EXTINGUISHMENTS AND CREATION OF RIGHTS OF WAY - DEEPHAMS FARM ROAD C_0014 01 NEW OR ALTERED MEANS OF ACCESS, DIVERSIONS, EXTINGUISHMENTS AND CREATION OF RIGHTS OF WAY - DEEPHAMS FARM ROAD C_0015 00 ENVIRONMENTAL FEATURES PLAN C_0016 00 WATER BODIES IN A RIVER BASIN MANAGEMENT PLAN FOR Approval For Certification                                                                     | C_0005             | 01             | WORKS PLAN - SECTION - WORK 2: RRF BUILDING STRUCTURE ENVELOPE                                                    | For Approval    | For Certification                         |
| C_0008 01 WORKS PLAN - WORKS 4: UTILITIES AND INFRASTRUCTURE WORK, LANDSCAPING, ACCESS, SECURITY, LIGHTING AND WEIGHBRIDGES For Approval For Certification C_0009 01 WORKS PLAN - WORKS 5: TEMPORARY LAYDOWN AREA For Certification C_0010 01 WORKS PLAN - WORKS 6: SITE PREPARATION AND DEMOLITION FOR ADDITION FOR Approval For Certification C_0011 01 WORKS PLAN - WORKS 7: DECOMMISSIONING AND DEMOLITION OF EXISTING EfW FACILITY For Approval For Certification CHORN Required by Regulation (5 (2) (k) (l) (m) of the APFP Regulations 2009)  C_0012 01 NEW OR ALTERED MEANS OF ACCESS, DIVERSIONS, EXTINGUISHMENTS AND CREATION OF RIGHTS OF WAY - DEEPHAMS FARM ROAD FOR ADDITION AND ADVENT WAY  C_0014 01 NEW OR ALTERED MEANS OF ACCESS, DIVERSIONS, EXTINGUISHMENTS AND CREATION OF RIGHTS OF WAY - DEEPHAMS FARM ROAD ADVENT WAY  C_0015 00 ENVIRONMENTAL FEATURES PLAN  C_0016 00 WATER BODIES IN A RIVER BASIN MANAGEMENT PLAN  For Certification For Approval For Certification      | C_0006             | 01             | WORKS PLAN - WORKS 3: ECOPARK HOUSE                                                                               | For Approval    | For Certification                         |
| C_0009 01 WORKS PLAN - WORKS 5: TEMPORARY LAYDOWN AREA  C_0010 01 WORKS PLAN - WORKS 6: SITE PREPARATION AND DEMOLITION  C_0011 01 WORKS PLAN - WORKS 7: DECOMMISSIONING AND DEMOLITION OF EXISTING EfW FACILITY  C_0011 01 WORKS PLAN - WORKS 7: DECOMMISSIONING AND DEMOLITION OF EXISTING EfW FACILITY  C_0012 01 NEW OR ALTERED MEANS OF ACCESS, DIVERSIONS, EXTINGUISHMENTS AND CREATION OF RIGHTS OF WAY - DEEPHAMS FARM ROAD  C_0013 00 NEW OR ALTERED MEANS OF ACCESS, DIVERSIONS, EXTINGUISHMENTS AND CREATION OF RIGHTS OF WAY - DEEPHAMS FARM ROAD  C_0014 01 NEW OR ALTERED MEANS OF ACCESS, DIVERSIONS, EXTINGUISHMENTS AND CREATION OF RIGHTS OF WAY - DEEPHAMS FARM ROAD  C_0015 00 ENVIRONMENTAL FEATURES PLAN  C_0016 00 WATER BODIES IN A RIVER BASIN MANAGEMENT PLAN  For Certification  For Approval For Certification                                                                                                                                                                                                                                                                                                                                                                                                                                                                                                                                                                                                                                                                                                                                                                                                                                                          | C_0007             | 01             | WORKS PLAN - SECTION - WORK 3: ECOPARK HOUSE BUILDING STRUCTURE ENVELOPE                                          | For Approval    | For Certification                         |
| C_0010 01 WORKS PLAN - WORKS 6: SITE PREPARATION AND DEMOLITION  C_0011 01 WORKS PLAN - WORKS 7: DECOMMISSIONING AND DEMOLITION OF EXISTING EfW FACILITY  Other Plans Required by Regulation (5 (2) (k) (l) (m) of the APFP Regulations 2009)  C_0012 01 NEW OR ALTERED MEANS OF ACCESS, DIVERSIONS, EXTINGUISHMENTS AND CREATION OF RIGHTS OF WAY - DEEPHAMS FARM ROAD  C_0013 00 NEW OR ALTERED MEANS OF ACCESS, DIVERSIONS, EXTINGUISHMENTS AND CREATION OF RIGHTS OF WAY - DEEPHAMS FARM ROAD  C_0014 01 NEW OR ALTERED MEANS OF ACCESS, DIVERSIONS, EXTINGUISHMENTS AND CREATION OF RIGHTS OF WAY - LEE PARK WAY  C_0015 00 ENVIRONMENTAL FEATURES PLAN  C_0016 00 WATER BODIES IN A RIVER BASIN MANAGEMENT PLAN  For Certification  For Approval  For Certification  For Approval  For Certification  For Approval  For Certification  For Approval  For Approval  For Certification  For Approval  For Certification                                                                                                                                                                                                                                                                                                                                                                                                                                                                                                                                                                                                                                                                                                                                                                                                                                                                                                                                                                                                                                                                                                                                                                                                         | C_0008             | 01             | WORKS PLAN - WORKS 4: UTILITIES AND INFRASTRUCTURE WORK, LANDSCAPING, ACCESS, SECURITY, LIGHTING AND WEIGHBRIDGES | For Approval    | For Certification                         |
| C_0011 01 WORKS PLAN - WORKS 7: DECOMMISSIONING AND DEMOLITION OF EXISTING EfW FACILITY  Other Plans Required by Regulation (5 (2) (k) (l) (m) of the APFP Regulations 2009)  C_0012 01 NEW OR ALTERED MEANS OF ACCESS, DIVERSIONS, EXTINGUISHMENTS AND CREATION OF RIGHTS OF WAY  Description of Certification of C_0013 00 NEW OR ALTERED MEANS OF ACCESS, DIVERSIONS, EXTINGUISHMENTS AND CREATION OF RIGHTS OF WAY - DEEPHAMS FARM ROAD of CERTIFICATION of RIGHTS OF WAY - DEEPHAMS FARM ROAD of CERTIFICATION of RIGHTS OF WAY - LEE PARK WAY  Description of Certification of C_0014 01 NEW OR ALTERED MEANS OF ACCESS, DIVERSIONS, EXTINGUISHMENTS AND CREATION OF RIGHTS OF WAY - LEE PARK WAY of Certification of C_0015 00 ENVIRONMENTAL FEATURES PLAN For Approval of Certification of C_0016 00 WATER BODIES IN A RIVER BASIN MANAGEMENT PLAN for Certification of Certific      | C_0009             | 01             | WORKS PLAN - WORKS 5: TEMPORARY LAYDOWN AREA                                                                      | For Approval    | For Certification                         |
| Other Plans Required by Regulation (5 (2) (k) (l) (m) of the APFP Regulations 2009)  C_0012 01 NEW OR ALTERED MEANS OF ACCESS, DIVERSIONS, EXTINGUISHMENTS AND CREATION OF RIGHTS OF WAY - DEEPHAMS FARM ROAD  C_0013 00 NEW OR ALTERED MEANS OF ACCESS, DIVERSIONS, EXTINGUISHMENTS AND CREATION OF RIGHTS OF WAY - DEEPHAMS FARM ROAD  C_0014 01 NEW OR ALTERED MEANS OF ACCESS, DIVERSIONS, EXTINGUISHMENTS AND CREATION OF RIGHTS OF WAY - LEE PARK WAY  C_0015 00 ENVIRONMENTAL FEATURES PLAN  C_0016 00 WATER BODIES IN A RIVER BASIN MANAGEMENT PLAN  For Approval For Certification                                                                                                                                                                                                                                                                                                                                                                                                                                                                                                                                                                                                                                                                                                                                                                                                                                                                                                                                                                                                                                                                                                                                                                                                                                                                                                                                                                                                         | C_0010             | 01             | WORKS PLAN - WORKS 6: SITE PREPARATION AND DEMOLITION                                                             | For Approval    | For Certification                         |
| C_0012 01 NEW OR ALTERED MEANS OF ACCESS, DIVERSIONS, EXTINGUISHMENTS AND CREATION OF RIGHTS OF WAY  Description of Approval of C_0013 00 NEW OR ALTERED MEANS OF ACCESS, DIVERSIONS, EXTINGUISHMENTS AND CREATION OF RIGHTS OF WAY - DEEPHAMS FARM ROAD AND ADVENT WAY  Description of Approval of Certification of AND ADVENT WAY  Description of Approval of Certification of AND ADVENTAL FEATURES PLAN  Description of Approval of Certification of AND ADVENTAL FEATURES PLAN  Description of Approval of Certification of AND ADVENTAL FEATURES PLAN  Description of Approval of Certification of AND ADVENTAL FEATURES PLAN  Description of Approval of Certification of AND ADVENTAL FEATURES PLAN  Description of AND AD      | C_0011             | 01             | WORKS PLAN - WORKS 7: DECOMMISSIONING AND DEMOLITION OF EXISTING EfW FACILITY                                     | For Approval    | For Certification                         |
| C_0013 00 NEW OR ALTERED MEANS OF ACCESS, DIVERSIONS, EXTINGUISHMENTS AND CREATION OF RIGHTS OF WAY - DEEPHAMS FARM ROAD AND ADVENT WAY  C_0014 01 NEW OR ALTERED MEANS OF ACCESS, DIVERSIONS, EXTINGUISHMENTS AND CREATION OF RIGHTS OF WAY - LEE PARK WAY For Approval For Certification  C_0015 00 ENVIRONMENTAL FEATURES PLAN  C_0016 00 WATER BODIES IN A RIVER BASIN MANAGEMENT PLAN  For Approval For Certification  For Approval For Certification                                                                                                                                                                                                                                                                                                                                                                                                                                                                                                                                                                                                                                                                                                                                                                                                                                                                                                                                                                                                                                                                                                                                                                                                                                                                                                                                                                                                                                                                                                                                                                                                                                                                          | Other Plans Requ   | ired by Re     | gulation (5 (2) (k) (l) (m) of the APFP Regulations 2009)                                                         |                 |                                           |
| AND ADVENT WAY  C_0014 01 NEW OR ALTERED MEANS OF ACCESS, DIVERSIONS, EXTINGUISHMENTS AND CREATION OF RIGHTS OF WAY - LEE PARK WAY For Approval For Certification  C_0015 00 ENVIRONMENTAL FEATURES PLAN  C_0016 00 WATER BODIES IN A RIVER BASIN MANAGEMENT PLAN  For Approval For Certification  For Approval For Certification                                                                                                                                                                                                                                                                                                                                                                                                                                                                                                                                                                                                                                                                                                                                                                                                                                                                                                                                                                                                                                                                                                                                                                                                                                                                                                                                                                                                                                                                                                                                                                                                                                                                                                                                                                                                   | C_0012             | 01             | NEW OR ALTERED MEANS OF ACCESS, DIVERSIONS, EXTINGUISHMENTS AND CREATION OF RIGHTS OF WAY                         | For Approval    | For Certification                         |
| C_0015 00 ENVIRONMENTAL FEATURES PLAN C_0016 00 WATER BODIES IN A RIVER BASIN MANAGEMENT PLAN For Approval For Certification For Approval For Certification                                                                                                                                                                                                                                                                                                                                                                                                                                                                                                                                                                                                                                                                                                                                                                                                                                                                                                                                                                                                                                                                                                                                                                                                                                                                                                                                                                                                                                                                                                                                                                                                                                                                                                                                                                                                                                                                                                                                                                         | C_0013             | 00             |                                                                                                                   | For Approval    | For Certification                         |
| C_0016 00 WATER BODIES IN A RIVER BASIN MANAGEMENT PLAN For Approval For Certification                                                                                                                                                                                                                                                                                                                                                                                                                                                                                                                                                                                                                                                                                                                                                                                                                                                                                                                                                                                                                                                                                                                                                                                                                                                                                                                                                                                                                                                                                                                                                                                                                                                                                                                                                                                                                                                                                                                                                                                                                                              | C_0014             | 01             | NEW OR ALTERED MEANS OF ACCESS, DIVERSIONS, EXTINGUISHMENTS AND CREATION OF RIGHTS OF WAY - LEE PARK WAY          | For Approval    | For Certification                         |
|                                                                                                                                                                                                                                                                                                                                                                                                                                                                                                                                                                                                                                                                                                                                                                                                                                                                                                                                                                                                                                                                                                                                                                                                                                                                                                                                                                                                                                                                                                                                                                                                                                                                                                                                                                                                                                                                                                                                                                                                                                                                                                                                     | C_0015             | 00             | ENVIRONMENTAL FEATURES PLAN                                                                                       | For Approval    | For Certification                         |
| C_0017 00 HISTORIC ENVIRONMENT For Certification                                                                                                                                                                                                                                                                                                                                                                                                                                                                                                                                                                                                                                                                                                                                                                                                                                                                                                                                                                                                                                                                                                                                                                                                                                                                                                                                                                                                                                                                                                                                                                                                                                                                                                                                                                                                                                                                                                                                                                                                                                                                                    | C_0016             | 00             | WATER BODIES IN A RIVER BASIN MANAGEMENT PLAN                                                                     | For Approval    | For Certification                         |
|                                                                                                                                                                                                                                                                                                                                                                                                                                                                                                                                                                                                                                                                                                                                                                                                                                                                                                                                                                                                                                                                                                                                                                                                                                                                                                                                                                                                                                                                                                                                                                                                                                                                                                                                                                                                                                                                                                                                                                                                                                                                                                                                     | C_0017             | 00             | HISTORIC ENVIRONMENT                                                                                              | For Approval    | For Certification                         |