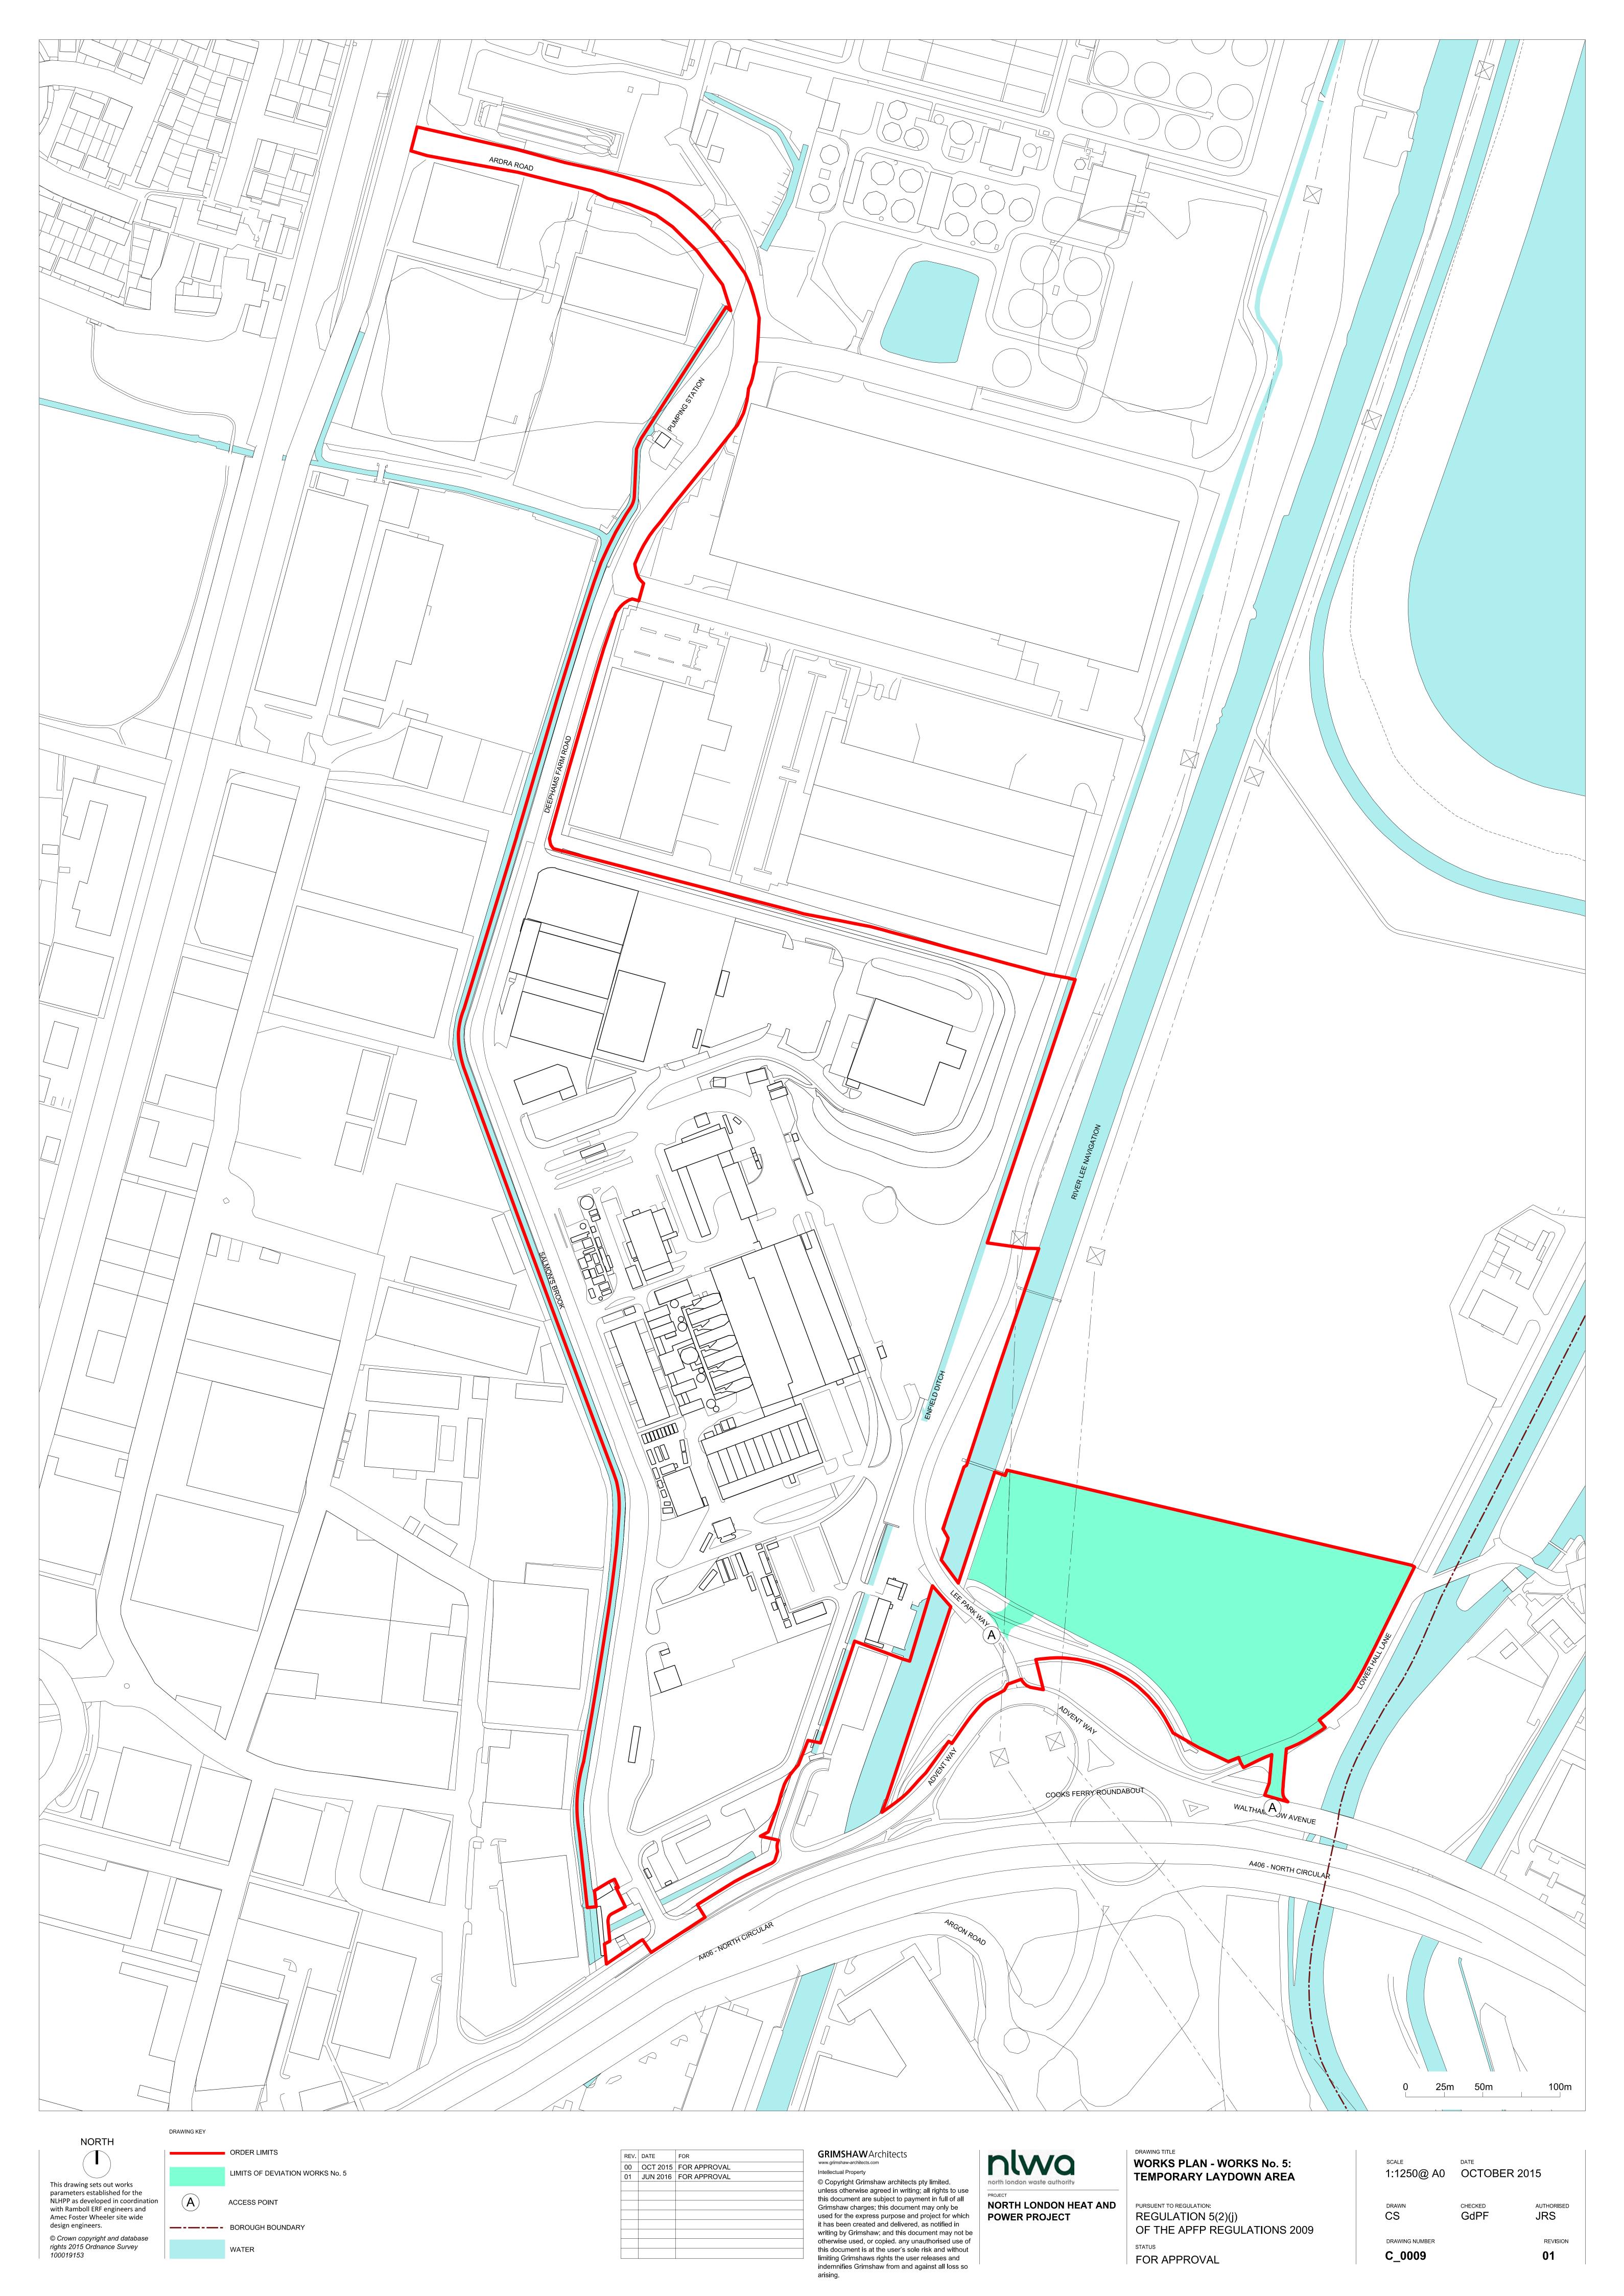

The Works Plans identify the proposed location of the development and works, limits within which development and works may be carried out and limits of deviation provided for in the draft DCO.

Other plans required by regulation identifying access, environmental features, heritage assets and land referred to in Article 28(i) (b) of the DCO.

The Development Consent Order drawing requirements are set out in The Infrastructure Planning (Applications: Prescribed Forms and Procedure) Regulations 2009 as amended (the "APFP Regulations 2009").

| Note   Cartification   Carti        | Number             | Rev            | Name                                                                                                              | Status          | Certification under Article 34 of the DCO |
|-------------------------------------------------------------------------------------------------------------------------------------------------------------------------------------------------------------------------------------------------------------------------------------------------------------------------------------------------------------------------------------------------------------------------------------------------------------------------------------------------------------------------------------------------------------------------------------------------------------------------------------------------------------------------------------------------------------------------------------------------------------------------------------------------------------------------------------------------------------------------------------------------------------------------------------------------------------------------------------------------------------------------------------------------------------------------------------------------------------------------------------------------------------------------------------------------------------------------------------------------------------------------------------------------------------------------------------------------------------------------------------------------------------------------------------------------------------------------------------------------------------------------------------------------------------------------------------------------------------------------------------------------------------------------------------------------------------------------------------------------------------------------------------------------------------------------------------------------------------------------------------------------------------------------------------------------------------------------------------------------------------------------------------------------------------------------------------------------------------------------------------|--------------------|----------------|-------------------------------------------------------------------------------------------------------------------|-----------------|-------------------------------------------|
| A_0002                                                                                                                                                                                                                                                                                                                                                                                                                                                                                                                                                                                                                                                                                                                                                                                                                                                                                                                                                                                                                                                                                                                                                                                                                                                                                                                                                                                                                                                                                                                                                                                                                                                                                                                                                                                                                                                                                                                                                                                                                                                                                                                              | Site Location Plan | ıs             |                                                                                                                   |                 |                                           |
| A 0.003                                                                                                                                                                                                                                                                                                                                                                                                                                                                                                                                                                                                                                                                                                                                                                                                                                                                                                                                                                                                                                                                                                                                                                                                                                                                                                                                                                                                                                                                                                                                                                                                                                                                                                                                                                                                                                                                                                                                                                                                                                                                                                                             | A_0001             | 00             | APPLICATION SITE LOCATION PLAN - NORTH LONDON CONTEXT                                                             | For Approval    | Not for Certification                     |
| A COUNT   A CO        | A_0002             | 00             | APPLICATION SITE LOCATION PLAN - LOCAL CONTEXT                                                                    | For Approval    | Not for Certification                     |
| Land Plans (5 (2) (i) of the APFP Regulations 2009)   B_0001   0.3                                                                                                                                                                                                                                                                                                                                                                                                                                                                                                                                                                                                                                                                                                                                                                                                                                                                                                                                                                                                                                                                                                                                                                                                                                                                                                                                                                                                                                                                                                                                                                                                                                                                                                                                                                                                                                                                                                                                                                                                                                                                  | A_0003             | 00             | EXISTING EDMONTON ECOPARK SITE                                                                                    | For Approval    | Not for Certification                     |
| B_00014         0.3         LAND PLAN - LEY PLAN         For Captification           B_00024         0.2         LAND PLAN - LAND DREQUIRED FOR OR AFFECTED BY THE PROPOSED DEVELOPMENT         For Approval         For Approval         For Cartification           B_0003         0.2         LAND PLAN - LAND OVER WHICH IT IS PROPOSED TO EXTRICISE POWERS OF COMPULSORY ACQUIRE RIGHTS         For Approval         For Cartification           B_0005         0.3         LAND PLAN - LAND OVER WHICH IT IS PROPOSED TO EXTRICISE ANY RIGHTS AND TO COMPULSORILY ACQUIRE RIGHTS         For Approval         For Cartification           B_0005         0.3         LAND PLAN - LAND OVER WHICH IT IS PROPOSED TO EXERCISE ANY RIGHTS AND TO COMPULSORILY ACQUIRE RIGHTS         For Approval         For Cartification           B_0005         0.3         LAND PLAN - LAND OVER WHICH IT IS PROPOSED TO EXERCISE ANY RIGHTS AND TO COMPULSORILY ACQUIRE RIGHTS         For Approval         For Cartification           B_0005         0.3         LAND PLAN - LAND OVER WHICH IT IS PROPOSED TO EXERCISE ANY RIGHTS AND TO COMPULSORILY ACQUIRE RIGHTS         For Approval         For Cartification           C_0001         0.1         LAND PLAN - LAND AND TO COMPULSORITY ACQUIRE RIGHTS         For Approval         For Cartification           C_0001         0.1         WORKS PLAN - WORKS FLAN - SECTION - WORKS PLAN - SECTION - WORKS FLAN - SECTION - WORKS PLAN - WORKS PLAN - WORKS PLAN - WORKS SECRESOURCE RECOVERY FACILITY                                                                                                                                                                                                                                                                                                                                                                                                                                                                                                                                                                          | A_0004             | 00             | FUTURE OPERATIONAL EDMONTON ECOPARK                                                                               | For Approval    | Not for Certification                     |
| B_0002                                                                                                                                                                                                                                                                                                                                                                                                                                                                                                                                                                                                                                                                                                                                                                                                                                                                                                                                                                                                                                                                                                                                                                                                                                                                                                                                                                                                                                                                                                                                                                                                                                                                                                                                                                                                                                                                                                                                                                                                                                                                                                                              | Land Plans (5 (2)  | (i) of the Al  | PFP Regulations 2009)                                                                                             |                 |                                           |
| B.0034 03 LAND PLAN - LAND OVER WHICH IT IS PROPOSED TO EXERCISE POWERS OF COMPULSORIX ACQUISITION B.004 03 LAND PLAN - LAND IN RELATION TO WHICH IT IS PROPOSED TO EXTRINGUISH RIGHTS AND TO COMPULSORILY ACQUIRE RIGHTS For Approval For Certification B.006 02 LAND PLAN - SPECIAL CATEGORY LAND B.006 VORKS PLAN - SPECIAL CATEGORY LAND Works Plans (\$ 2 \) U TO WORKS PLAN - SPECIAL CATEGORY LAND WORKS Plans (\$ 2 \) U TO WORKS PLAN - SPECIAL CATEGORY LAND WORKS Plans (\$ 2 \) U TO WORKS PLAN - SPECIAL CATEGORY LAND WORKS Plans (\$ 2 \) U WORKS PLAN - SPECIAL CATEGORY LAND WORKS Plans (\$ 2 \) U WORKS PLAN - SPECIAL CATEGORY LAND  C.0001a 01 WORKS PLAN - SPECIAL CATEGORY LAND C.0001a 01 WORKS PLAN - SPECIAL CATEGORY LAND C.0001a 01 WORKS PLAN - SPECIAL CATEGORY LAND C.0001a 01 WORKS PLAN - SPECIAL CATEGORY LAND C.0001a 01 WORKS PLAN - SPECIAL CATEGORY LAND C.0002 01 WORKS PLAN - SECTION - WORK PLAN - WORK PLAN - SECTION - WORK PLAN - SECTION - WORK PLAN - SEC | B_0001             | 03             | LAND PLAN - KEY PLAN                                                                                              | For Approval    | For Certification                         |
| B. 0004 03 LAND PLAN - LAND IN RELATION TO WHICH IT IS PROPOSED TO EXTINGUISH RIGHTS AND TO COMPULSORILY ACQUIRE RIGHTS B. 0005 03 LAND PLAN - LAND OVER WHICH IT IS PROPOSED TO EXERCISE ANY RIGHTS TO POSSESS AND USE THAT LAND For Approval Pro Poproval       | B_0002             | 02             | LAND PLAN - LAND REQUIRED FOR OR AFFECTED BY THE PROPOSED DEVELOPMENT                                             | For Approval    | For Certification                         |
| B_0005 03 LAND PLAN - LAND OVER WHICH IT IS PROPOSED TO EXERCISE ANY RIGHTS TO POSSESS AND USE THAT LAND FOR Approval For Certification B_0006 02 LAND PLAN - SPECIAL CATEGORY LAND FOR CHIFICATION FOR APPROVAL FOR CHIFICATION AND DEMOLITION OF EXISTING EN FACILITY OF RIGHTS OF WAY - DEEPHAMS FARM ADD APPROVAL FOR CHIFICATION AND APPROVAL FOR APPROVAL FOR CHIFICATION AND APPROVAL FOR APPROVAL FOR CHIFICATION AND APPROVAL FOR APPROVAL FOR APPROVAL FOR CHIFICATION AND APPROVAL FOR APPROVAL FOR APPROVAL FOR APPROVAL FOR CHIFICATION AND APPROVAL FOR APPROVAL FOR APPROVAL FOR APPROVAL FOR CHIFICATION AND APPROVAL FOR APPROVAL FOR APPROVAL FOR APPROVAL FOR CHIFICATION AND APPROVAL FOR APPROVAL FOR APPROVAL FOR APPROVAL FOR APPROVAL FOR APPROVAL FOR APPROVAL      | B_0003             | 02             | LAND PLAN - LAND OVER WHICH IT IS PROPOSED TO EXERCISE POWERS OF COMPULSORY ACQUISITION                           | For Approval    | For Certification                         |
| Boole   02   LAND PLAN - SPECIAL CATEGORY LAND   For Certification   Works Plans (\$ \( \) (0) of the XPPP Regulations 2009)                                                                                                                                                                                                                                                                                                                                                                                                                                                                                                                                                                                                                                                                                                                                                                                                                                                                                                                                                                                                                                                                                                                                                                                                                                                                                                                                                                                                                                                                                                                                                                                                                                                                                                                                                                                                                                                                                                                                                                                                        | B_0004             | 03             | LAND PLAN - LAND IN RELATION TO WHICH IT IS PROPOSED TO EXTINGUISH RIGHTS AND TO COMPULSORILY ACQUIRE RIGHTS      | For Approval    | For Certification                         |
| Norks Plans (5 (2) (1) of the APFP Regulations 2009)   C. 0001                                                                                                                                                                                                                                                                                                                                                                                                                                                                                                                                                                                                                                                                                                                                                                                                                                                                                                                                                                                                                                                                                                                                                                                                                                                                                                                                                                                                                                                                                                                                                                                                                                                                                                                                                                                                                                                                                                                                                                                                                                                                      | B_0005             | 03             | LAND PLAN - LAND OVER WHICH IT IS PROPOSED TO EXERCISE ANY RIGHTS TO POSSESS AND USE THAT LAND                    | For Approval    | For Certification                         |
| C_0001 01 WORKS KEY PLAN - KEY PLAN - SPLIT VIEW BY WORKS C_0002 01 WORKS PLAN - KEY PLAN - SPLIT VIEW BY WORKS C_0002 01 WORKS PLAN - WORKS 1a AND 1b: ERF AND ASSOCIATED DEVELOPMENT For Approval Por Certification C_0003 01 WORKS PLAN - WORKS 1a AND 1b: ERF AND ASSOCIATED DEVELOPMENT For Approval Por Certification C_0003 01 WORKS PLAN - SECTION - WORKS 1a: ERF BUILDING STRUCTURE ENVELOPE For Approval Por Certification C_0005 01 WORKS PLAN - SECTION - WORK 2: RESOURCE RECOVERY FACILITY FOR ADDRESS PLAN - SECTION - WORK 2: RESOURCE RECOVERY FACILITY FOR ADDRESS PLAN - SECTION - WORK 2: RESOURCE RECOVERY FACILITY FOR ADDRESS PLAN - SECTION - WORK 2: RESOURCE RECOVERY FACILITY FOR ADDRESS PLAN - SECTION - WORK 2: RESOURCE RECOVERY FACILITY FOR ADDRESS PLAN - WORKS PLAN - WORKS 2: ECOPARK HOUSE BUILDING STRUCTURE ENVELOPE FOR Approval For Certification Proceedings Proceeding      | B_0006             | 02             | LAND PLAN - SPECIAL CATEGORY LAND                                                                                 | For Approval    | For Certification                         |
| C_0001a 01 WORKS PLAN - KEY PLAN - SPLIT VIEW BY WORKS C_0002 01 WORKS PLAN - WORKS 1a AND 1b: ERF AND ASSOCIATED DEVELOPMENT For Approval For Certification C_0003 01 WORKS PLAN - SECTION - WORKS 1a: ERF BUILDING STRUCTURE ENVELOPE For Approval For Certification C_0004 01 WORKS PLAN - SECTION - WORKS 2: REF BUILDING STRUCTURE ENVELOPE For Approval For Certification C_0005 01 WORKS PLAN - SECTION - WORK 2: RRF BUILDING STRUCTURE ENVELOPE For Approval For Certification C_0006 01 WORKS PLAN - SECTION - WORK 2: RRF BUILDING STRUCTURE ENVELOPE For Approval For Certification C_0007 01 WORKS PLAN - SECTION - WORK 3: ECOPARK HOUSE FOR Approval For Certification C_0008 01 WORKS PLAN - SECTION - WORK 3: ECOPARK HOUSE BUILDING STRUCTURE ENVELOPE For Approval For Certification C_0008 01 WORKS PLAN - WORKS 4: UTILITIES AND INFRASTRUCTURE WORK, LANDSCAPING, ACCESS, SECURITY, LIGHTING AND WEIGHBRIDGES FOR Approval For Certification C_0009 01 WORKS PLAN - WORKS 5: TEMPORARY LAYDOWN AREA FOR ADDITION FOR ADD      | Works Plans (5 (2  | ) (j) of the A | APFP Regulations 2009)                                                                                            |                 |                                           |
| C_0002 01 WORKS PLAN - WORKS 1a AND 1b: ERF AND ASSOCIATED DEVELOPMENT For Approval C_0003 01 WORKS PLAN - SECTION - WORKS 1a: ERF BUILDING STRUCTURE ENVELOPE FOR Approval For Certification C_0004 01 WORKS PLAN - SECTION - WORKS 1a: ERF BUILDING STRUCTURE ENVELOPE FOR Approval For Certification C_0005 01 WORKS PLAN - SECTION - WORK 2: RESOURCE RECOVERY FACILITY FOR Approval For Certification C_0006 01 WORKS PLAN - SECTION - WORK 2: REF BUILDING STRUCTURE ENVELOPE FOR Approval For Certification C_0006 01 WORKS PLAN - SECTION - WORK 3: ECOPARK HOUSE FOR APPROVAL FOR CERTIFICATION FOR APPROVAL FOR CERTIfication C_0007 01 WORKS PLAN - SECTION - WORK 3: ECOPARK HOUSE BUILDING STRUCTURE ENVELOPE FOR APPROVAL FOR CERTIfication C_0008 01 WORKS PLAN - WORKS 4: UTILITIES AND INFRASTRUCTURE WORK, LANDSCAPING, ACCESS, SECURITY, LIGHTING AND WEIGHBRIDGES FOR Approval FOR Certification C_0009 01 WORKS PLAN - WORKS 5: TEMPORARY LAYDOWN AREA FOR APPROVAL FOR Certification C_0010 01 WORKS PLAN - WORKS 6: SITE PREPARATION AND DEMOLITION FOR EXISTING ENVELOPE FOR APPROVAL FOR Certification C_0011 01 WORKS PLAN - WORKS 7: DECOMMISSIONING AND DEMOLITION OF EXISTING ENVELOPE FOR APPROVAL FOR APPROVAL FOR CERTIfication C_0012 01 NEW OR ALTERED MEANS OF ACCESS, DIVERSIONS, EXTINGUISHMENTS AND CREATION OF RIGHTS OF WAY - DEEPHAMS FARM ROAD FOR Approval FOR Certification AND ADVENT WAY  C_0014 01 NEW OR ALTERED MEANS OF ACCESS, DIVERSIONS, EXTINGUISHMENTS AND CREATION OF RIGHTS OF WAY - DEEPHAMS FARM ROAD FOR Approval FOR Certification AND ADVENT WAY  C_0014 01 NEW OR ALTERED MEANS OF ACCESS, DIVERSIONS, EXTINGUISHMENTS AND CREATION OF RIGHTS OF WAY - DEEPHAMS FARM ROAD FOR Approval FOR Certification FOR APPROVAL FEATURES PLAN FOR APPROVAL FOR Certification FOR A      | C_0001             | 01             | WORKS KEY PLAN                                                                                                    | For Approval    | For Certification                         |
| C_0003 01 WORKS PLAN - SECTION - WORKS 1a: ERF BUILDING STRUCTURE ENVELOPE C_0004 01 WORKS PLAN - WORKS 2: RESOURCE RECOVERY FACILITY C_0005 01 WORKS PLAN - SECTION - WORK 2: RRF BUILDING STRUCTURE ENVELOPE C_0006 01 WORKS PLAN - SECTION - WORK 3: ECOPARK HOUSE C_0007 01 WORKS PLAN - SECTION - WORK 3: ECOPARK HOUSE BUILDING STRUCTURE ENVELOPE C_0008 01 WORKS PLAN - SECTION - WORK 3: ECOPARK HOUSE BUILDING STRUCTURE ENVELOPE C_0008 01 WORKS PLAN - WORKS 4: UTILITIES AND INFRASTRUCTURE WORK, LANDSCAPING, ACCESS, SECURITY, LIGHTING AND WEIGHBRIDGES C_0009 01 WORKS PLAN - WORKS 5: TEMPORARY LAYDOWN AREA C_0010 01 WORKS PLAN - WORKS 6: SITE PREPARATION AND DEMOLITION C_0011 01 WORKS PLAN - WORKS 6: SITE PREPARATION AND DEMOLITION C_0011 01 WORKS PLAN - WORKS 7: DECOMMISSIONING AND DEMOLITION OF EXISTING EW FACILITY CHOP Plans Required by Regulation (5 (2) (k) (1) (m) of the APPP Regulations 2009) C_0012 01 NEW OR ALTERED MEANS OF ACCESS, DIVERSIONS, EXTINGUISHMENTS AND CREATION OF RIGHTS OF WAY - DEEPHAMS FARM ROAD C_0014 01 NEW OR ALTERED MEANS OF ACCESS, DIVERSIONS, EXTINGUISHMENTS AND CREATION OF RIGHTS OF WAY - DEEPHAMS FARM ROAD C_0015 00 ENVIRONMENTAL FEATURES PLAN C_0016 00 WATER BODIES IN A RIVER BASIN MANAGEMENT PLAN For Certification For Approval      | C_0001a            | 01             | WORKS PLAN - KEY PLAN - SPLIT VIEW BY WORKS                                                                       | For Information | For Certification                         |
| C_0004 01 WORKS PLAN - WORKS 2: RESOURCE RECOVERY FACILITY C_0005 01 WORKS PLAN - SECTION - WORK 2: RRF BUILDING STRUCTURE ENVELOPE C_0006 01 WORKS PLAN - WORKS 3: ECOPARK HOUSE C_0007 01 WORKS PLAN - SECTION - WORK 3: ECOPARK HOUSE C_0008 01 WORKS PLAN - SECTION - WORK 3: ECOPARK HOUSE BUILDING STRUCTURE ENVELOPE C_0008 01 WORKS PLAN - SECTION - WORK 3: ECOPARK HOUSE BUILDING STRUCTURE ENVELOPE C_0008 01 WORKS PLAN - WORKS 4: UTILITIES AND INFRASTRUCTURE WORK, LANDSCAPING, ACCESS, SECURITY, LIGHTING AND WEIGHBRIDGES For Approval C_0009 01 WORKS PLAN - WORKS 5: TEMPORARY LAYDOWN AREA C_0010 01 WORKS PLAN - WORKS 5: SITE PREPARATION AND DEMOLITION C_0011 01 WORKS PLAN - WORKS 6: SITE PREPARATION AND DEMOLITION OF EXISTING EM FACILITY C_0012 01 WORKS PLAN - WORKS 7: DECOMMISSIONING AND DEMOLITION OF EXISTING EM FACILITY C_0013 01 NEW OR ALTERED MEANS OF ACCESS, DIVERSIONS, EXTINGUISHMENTS AND CREATION OF RIGHTS OF WAY - DEEPHAMS FARM ROAD C_0014 01 NEW OR ALTERED MEANS OF ACCESS, DIVERSIONS, EXTINGUISHMENTS AND CREATION OF RIGHTS OF WAY - DEEPHAMS FARM ROAD C_0015 00 ENVIRONMENTAL FEATURES PLAN C_0016 00 WATER BODIES IN A RIVER BASIN MANAGEMENT PLAN  For Certification For Approval For Certifi      | C_0002             | 01             | WORKS PLAN - WORKS 1a AND 1b: ERF AND ASSOCIATED DEVELOPMENT                                                      | For Approval    | For Certification                         |
| C_0005 01 WORKS PLAN - SECTION - WORK 2: RRF BUILDING STRUCTURE ENVELOPE For Approval For Certification C_0006 01 WORKS PLAN - WORKS 3: ECOPARK HOUSE BUILDING STRUCTURE ENVELOPE For Approval For Certification C_0007 01 WORKS PLAN - SECTION - WORK 3: ECOPARK HOUSE BUILDING STRUCTURE ENVELOPE For Approval For Certification C_0008 01 WORKS PLAN - WORKS 4: UTILITIES AND INFRASTRUCTURE WORK, LANDSCAPING, ACCESS, SECURITY, LIGHTING AND WEIGHBRIDGES For Approval For Certification C_0009 01 WORKS PLAN - WORKS 5: STEMPORARY LAYDOWN AREA C_0010 01 WORKS PLAN - WORKS 6: SITE PREPARATION AND DEMOLITION FOR EXISTING EW FACILITY FOR Approval For Certification C_0011 01 WORKS PLAN - WORKS 7: DECOMMISSIONING AND DEMOLITION OF EXISTING EW FACILITY FOR Approval For Certification C_0012 01 NEW OR ALTERED MEANS OF ACCESS, DIVERSIONS, EXTINGUISHMENTS AND CREATION OF RIGHTS OF WAY - DEEPHAMS FARM ROAD FOR APPROVAL FOR CERTIFICATION AND ADVENT WAY  C_0014 01 NEW OR ALTERED MEANS OF ACCESS, DIVERSIONS, EXTINGUISHMENTS AND CREATION OF RIGHTS OF WAY - DEEPHAMS FARM ROAD FOR APPROVAL FOR CERTIFICATION AND ADVENT WAY  C_0014 01 NEW OR ALTERED MEANS OF ACCESS, DIVERSIONS, EXTINGUISHMENTS AND CREATION OF RIGHTS OF WAY - DEEPHAMS FARM ROAD FOR APPROVAL FOR CERTIFICATION AND ADVENT WAY  C_0015 00 ENVIRONMENTAL FEATURES PLAN FOR CERTIFICATION OF RIGHTS OF WAY - LEE PARK WAY FOR Approval FOR Certification Fo      | C_0003             | 01             | WORKS PLAN - SECTION - WORKS 1a: ERF BUILDING STRUCTURE ENVELOPE                                                  | For Approval    | For Certification                         |
| C_0006 01 WORKS PLAN - WORKS 3: ECOPARK HOUSE  C_0007 01 WORKS PLAN - SECTION - WORK 3: ECOPARK HOUSE BUILDING STRUCTURE ENVELOPE  C_0008 01 WORKS PLAN - WORKS 4: UTILITIES AND INFRASTRUCTURE WORK, LANDSCAPING, ACCESS, SECURITY, LIGHTING AND WEIGHBRIDGES  C_0009 01 WORKS PLAN - WORKS 5: TEMPORARY LAYDOWN AREA  C_0010 01 WORKS PLAN - WORKS 6: SITE PREPARATION AND DEMOLITION  C_0011 01 WORKS PLAN - WORKS 7: DECOMMISSIONING AND DEMOLITION OF EXISTING EfW FACILITY  C_0012 01 NEW OR ALTERED MEANS OF ACCESS, DIVERSIONS, EXTINGUISHMENTS AND CREATION OF RIGHTS OF WAY - DEEPHAMS FARM ROAD  C_0014 01 NEW OR ALTERED MEANS OF ACCESS, DIVERSIONS, EXTINGUISHMENTS AND CREATION OF RIGHTS OF WAY - DEEPHAMS FARM ROAD  C_0015 00 ENVIRONMENTAL FEATURES PLAN  C_0016 00 WATER BODIES IN A RIVER BASIN MANAGEMENT PLAN  For Certification  For Approval  For Certification  For Approval      | C_0004             | 01             | WORKS PLAN - WORKS 2: RESOURCE RECOVERY FACILITY                                                                  | For Approval    | For Certification                         |
| C_0007 01 WORKS PLAN - SECTION - WORK 3: ECOPARK HOUSE BUILDING STRUCTURE ENVELOPE C_0008 01 WORKS PLAN - WORKS 4: UTILITIES AND INFRASTRUCTURE WORK, LANDSCAPING, ACCESS, SECURITY, LIGHTING AND WEIGHBRIDGES C_0009 01 WORKS PLAN - WORKS 5: TEMPORARY LAYDOWN AREA C_0010 01 WORKS PLAN - WORKS 6: SITE PREPARATION AND DEMOLITION C_0011 01 WORKS PLAN - WORKS 7: DECOMMISSIONING AND DEMOLITION OF EXISTING EfW FACILITY C_0012 01 NEW OR ALTERED MEANS OF ACCESS, DIVERSIONS, EXTINGUISHMENTS AND CREATION OF RIGHTS OF WAY - DEEPHAMS FARM ROAD C_0013 00 NEW OR ALTERED MEANS OF ACCESS, DIVERSIONS, EXTINGUISHMENTS AND CREATION OF RIGHTS OF WAY - DEEPHAMS FARM ROAD C_0014 01 NEW OR ALTERED MEANS OF ACCESS, DIVERSIONS, EXTINGUISHMENTS AND CREATION OF RIGHTS OF WAY - DEEPHAMS FARM ROAD C_0014 01 NEW OR ALTERED MEANS OF ACCESS, DIVERSIONS, EXTINGUISHMENTS AND CREATION OF RIGHTS OF WAY - DEEPHAMS FARM ROAD C_0015 00 ENVIRONMENTAL FEATURES PLAN C_0016 00 WATER BODIES IN A RIVER BASIN MANAGEMENT PLAN FOR Approval For Certification                                                                     | C_0005             | 01             | WORKS PLAN - SECTION - WORK 2: RRF BUILDING STRUCTURE ENVELOPE                                                    | For Approval    | For Certification                         |
| C_0008 01 WORKS PLAN - WORKS 4: UTILITIES AND INFRASTRUCTURE WORK, LANDSCAPING, ACCESS, SECURITY, LIGHTING AND WEIGHBRIDGES For Approval For Certification C_0009 01 WORKS PLAN - WORKS 5: TEMPORARY LAYDOWN AREA For Certification C_0010 01 WORKS PLAN - WORKS 6: SITE PREPARATION AND DEMOLITION FOR ADDITION FOR Approval For Certification C_0011 01 WORKS PLAN - WORKS 7: DECOMMISSIONING AND DEMOLITION OF EXISTING EfW FACILITY For Approval For Certification CHORN Required by Regulation (5 (2) (k) (l) (m) of the APFP Regulations 2009)  C_0012 01 NEW OR ALTERED MEANS OF ACCESS, DIVERSIONS, EXTINGUISHMENTS AND CREATION OF RIGHTS OF WAY - DEEPHAMS FARM ROAD FOR ADDITION AND ADVENT WAY  C_0014 01 NEW OR ALTERED MEANS OF ACCESS, DIVERSIONS, EXTINGUISHMENTS AND CREATION OF RIGHTS OF WAY - DEEPHAMS FARM ROAD ADVENT WAY  C_0015 00 ENVIRONMENTAL FEATURES PLAN  C_0016 00 WATER BODIES IN A RIVER BASIN MANAGEMENT PLAN  For Certification For Approval For Certification      | C_0006             | 01             | WORKS PLAN - WORKS 3: ECOPARK HOUSE                                                                               | For Approval    | For Certification                         |
| C_0009 01 WORKS PLAN - WORKS 5: TEMPORARY LAYDOWN AREA  C_0010 01 WORKS PLAN - WORKS 6: SITE PREPARATION AND DEMOLITION  C_0011 01 WORKS PLAN - WORKS 7: DECOMMISSIONING AND DEMOLITION OF EXISTING EfW FACILITY  C_0011 01 WORKS PLAN - WORKS 7: DECOMMISSIONING AND DEMOLITION OF EXISTING EfW FACILITY  C_0012 01 NEW OR ALTERED MEANS OF ACCESS, DIVERSIONS, EXTINGUISHMENTS AND CREATION OF RIGHTS OF WAY - DEEPHAMS FARM ROAD  C_0013 00 NEW OR ALTERED MEANS OF ACCESS, DIVERSIONS, EXTINGUISHMENTS AND CREATION OF RIGHTS OF WAY - DEEPHAMS FARM ROAD  C_0014 01 NEW OR ALTERED MEANS OF ACCESS, DIVERSIONS, EXTINGUISHMENTS AND CREATION OF RIGHTS OF WAY - DEEPHAMS FARM ROAD  C_0015 00 ENVIRONMENTAL FEATURES PLAN  C_0016 00 WATER BODIES IN A RIVER BASIN MANAGEMENT PLAN  For Certification  For Approval For Certification                                                                                                                                                                                                                                                                                                                                                                                                                                                                                                                                                                                                                                                                                                                                                                                                                                                          | C_0007             | 01             | WORKS PLAN - SECTION - WORK 3: ECOPARK HOUSE BUILDING STRUCTURE ENVELOPE                                          | For Approval    | For Certification                         |
| C_0010 01 WORKS PLAN - WORKS 6: SITE PREPARATION AND DEMOLITION  C_0011 01 WORKS PLAN - WORKS 7: DECOMMISSIONING AND DEMOLITION OF EXISTING EfW FACILITY  Other Plans Required by Regulation (5 (2) (k) (l) (m) of the APFP Regulations 2009)  C_0012 01 NEW OR ALTERED MEANS OF ACCESS, DIVERSIONS, EXTINGUISHMENTS AND CREATION OF RIGHTS OF WAY - DEEPHAMS FARM ROAD  C_0013 00 NEW OR ALTERED MEANS OF ACCESS, DIVERSIONS, EXTINGUISHMENTS AND CREATION OF RIGHTS OF WAY - DEEPHAMS FARM ROAD  C_0014 01 NEW OR ALTERED MEANS OF ACCESS, DIVERSIONS, EXTINGUISHMENTS AND CREATION OF RIGHTS OF WAY - LEE PARK WAY  C_0015 00 ENVIRONMENTAL FEATURES PLAN  C_0016 00 WATER BODIES IN A RIVER BASIN MANAGEMENT PLAN  For Certification  For Approval  For Certification  For Approval  For Certification  For Approval  For Certification  For Approval  For Approval  For Certification  For Approval  For Certification                                                                                                                                                                                                                                                                                                                                                                                                                                                                                                                                                                                                                                                                                                                                                                                                                                                                                                                                                                                                                                                                                                                                                                                                         | C_0008             | 01             | WORKS PLAN - WORKS 4: UTILITIES AND INFRASTRUCTURE WORK, LANDSCAPING, ACCESS, SECURITY, LIGHTING AND WEIGHBRIDGES | For Approval    | For Certification                         |
| C_0011 01 WORKS PLAN - WORKS 7: DECOMMISSIONING AND DEMOLITION OF EXISTING EfW FACILITY  Other Plans Required by Regulation (5 (2) (k) (l) (m) of the APFP Regulations 2009)  C_0012 01 NEW OR ALTERED MEANS OF ACCESS, DIVERSIONS, EXTINGUISHMENTS AND CREATION OF RIGHTS OF WAY  Description of Certification of C_0013 00 NEW OR ALTERED MEANS OF ACCESS, DIVERSIONS, EXTINGUISHMENTS AND CREATION OF RIGHTS OF WAY - DEEPHAMS FARM ROAD of CERTIFICATION of RIGHTS OF WAY - DEEPHAMS FARM ROAD of CERTIFICATION of RIGHTS OF WAY - LEE PARK WAY  Description of Certification of C_0014 01 NEW OR ALTERED MEANS OF ACCESS, DIVERSIONS, EXTINGUISHMENTS AND CREATION OF RIGHTS OF WAY - LEE PARK WAY of Certification of C_0015 00 ENVIRONMENTAL FEATURES PLAN For Approval of Certification of C_0016 00 WATER BODIES IN A RIVER BASIN MANAGEMENT PLAN for Certification of Certific      | C_0009             | 01             | WORKS PLAN - WORKS 5: TEMPORARY LAYDOWN AREA                                                                      | For Approval    | For Certification                         |
| Other Plans Required by Regulation (5 (2) (k) (l) (m) of the APFP Regulations 2009)  C_0012 01 NEW OR ALTERED MEANS OF ACCESS, DIVERSIONS, EXTINGUISHMENTS AND CREATION OF RIGHTS OF WAY - DEEPHAMS FARM ROAD  C_0013 00 NEW OR ALTERED MEANS OF ACCESS, DIVERSIONS, EXTINGUISHMENTS AND CREATION OF RIGHTS OF WAY - DEEPHAMS FARM ROAD  C_0014 01 NEW OR ALTERED MEANS OF ACCESS, DIVERSIONS, EXTINGUISHMENTS AND CREATION OF RIGHTS OF WAY - LEE PARK WAY  C_0015 00 ENVIRONMENTAL FEATURES PLAN  C_0016 00 WATER BODIES IN A RIVER BASIN MANAGEMENT PLAN  For Approval For Certification                                                                                                                                                                                                                                                                                                                                                                                                                                                                                                                                                                                                                                                                                                                                                                                                                                                                                                                                                                                                                                                                                                                                                                                                                                                                                                                                                                                                         | C_0010             | 01             | WORKS PLAN - WORKS 6: SITE PREPARATION AND DEMOLITION                                                             | For Approval    | For Certification                         |
| C_0012 01 NEW OR ALTERED MEANS OF ACCESS, DIVERSIONS, EXTINGUISHMENTS AND CREATION OF RIGHTS OF WAY  Description of Approval of C_0013 00 NEW OR ALTERED MEANS OF ACCESS, DIVERSIONS, EXTINGUISHMENTS AND CREATION OF RIGHTS OF WAY - DEEPHAMS FARM ROAD AND ADVENT WAY  Description of Approval of Certification of AND ADVENT WAY  Description of Approval of Certification of AND ADVENTAL FEATURES PLAN  Description of Approval of Certification of AND ADVENTAL FEATURES PLAN  Description of Approval of Certification of AND ADVENTAL FEATURES PLAN  Description of Approval of Certification of AND ADVENTAL FEATURES PLAN  Description of Approval of Certification of AND ADVENTAL FEATURES PLAN  Description of AND AD      | C_0011             | 01             | WORKS PLAN - WORKS 7: DECOMMISSIONING AND DEMOLITION OF EXISTING EfW FACILITY                                     | For Approval    | For Certification                         |
| C_0013 00 NEW OR ALTERED MEANS OF ACCESS, DIVERSIONS, EXTINGUISHMENTS AND CREATION OF RIGHTS OF WAY - DEEPHAMS FARM ROAD AND ADVENT WAY  C_0014 01 NEW OR ALTERED MEANS OF ACCESS, DIVERSIONS, EXTINGUISHMENTS AND CREATION OF RIGHTS OF WAY - LEE PARK WAY For Approval For Certification  C_0015 00 ENVIRONMENTAL FEATURES PLAN  C_0016 00 WATER BODIES IN A RIVER BASIN MANAGEMENT PLAN  For Approval For Certification  For Approval For Certification                                                                                                                                                                                                                                                                                                                                                                                                                                                                                                                                                                                                                                                                                                                                                                                                                                                                                                                                                                                                                                                                                                                                                                                                                                                                                                                                                                                                                                                                                                                                                                                                                                                                          | Other Plans Requ   | ired by Re     | gulation (5 (2) (k) (l) (m) of the APFP Regulations 2009)                                                         |                 |                                           |
| AND ADVENT WAY  C_0014 01 NEW OR ALTERED MEANS OF ACCESS, DIVERSIONS, EXTINGUISHMENTS AND CREATION OF RIGHTS OF WAY - LEE PARK WAY For Approval For Certification  C_0015 00 ENVIRONMENTAL FEATURES PLAN  C_0016 00 WATER BODIES IN A RIVER BASIN MANAGEMENT PLAN  For Approval For Certification  For Approval For Certification                                                                                                                                                                                                                                                                                                                                                                                                                                                                                                                                                                                                                                                                                                                                                                                                                                                                                                                                                                                                                                                                                                                                                                                                                                                                                                                                                                                                                                                                                                                                                                                                                                                                                                                                                                                                   | C_0012             | 01             | NEW OR ALTERED MEANS OF ACCESS, DIVERSIONS, EXTINGUISHMENTS AND CREATION OF RIGHTS OF WAY                         | For Approval    | For Certification                         |
| C_0015 00 ENVIRONMENTAL FEATURES PLAN C_0016 00 WATER BODIES IN A RIVER BASIN MANAGEMENT PLAN For Approval For Certification For Approval For Certification                                                                                                                                                                                                                                                                                                                                                                                                                                                                                                                                                                                                                                                                                                                                                                                                                                                                                                                                                                                                                                                                                                                                                                                                                                                                                                                                                                                                                                                                                                                                                                                                                                                                                                                                                                                                                                                                                                                                                                         | C_0013             | 00             |                                                                                                                   | For Approval    | For Certification                         |
| C_0016 00 WATER BODIES IN A RIVER BASIN MANAGEMENT PLAN For Approval For Certification                                                                                                                                                                                                                                                                                                                                                                                                                                                                                                                                                                                                                                                                                                                                                                                                                                                                                                                                                                                                                                                                                                                                                                                                                                                                                                                                                                                                                                                                                                                                                                                                                                                                                                                                                                                                                                                                                                                                                                                                                                              | C_0014             | 01             | NEW OR ALTERED MEANS OF ACCESS, DIVERSIONS, EXTINGUISHMENTS AND CREATION OF RIGHTS OF WAY - LEE PARK WAY          | For Approval    | For Certification                         |
|                                                                                                                                                                                                                                                                                                                                                                                                                                                                                                                                                                                                                                                                                                                                                                                                                                                                                                                                                                                                                                                                                                                                                                                                                                                                                                                                                                                                                                                                                                                                                                                                                                                                                                                                                                                                                                                                                                                                                                                                                                                                                                                                     | C_0015             | 00             | ENVIRONMENTAL FEATURES PLAN                                                                                       | For Approval    | For Certification                         |
| C_0017 00 HISTORIC ENVIRONMENT For Certification                                                                                                                                                                                                                                                                                                                                                                                                                                                                                                                                                                                                                                                                                                                                                                                                                                                                                                                                                                                                                                                                                                                                                                                                                                                                                                                                                                                                                                                                                                                                                                                                                                                                                                                                                                                                                                                                                                                                                                                                                                                                                    | C_0016             | 00             | WATER BODIES IN A RIVER BASIN MANAGEMENT PLAN                                                                     | For Approval    | For Certification                         |
|                                                                                                                                                                                                                                                                                                                                                                                                                                                                                                                                                                                                                                                                                                                                                                                                                                                                                                                                                                                                                                                                                                                                                                                                                                                                                                                                                                                                                                                                                                                                                                                                                                                                                                                                                                                                                                                                                                                                                                                                                                                                                                                                     | C_0017             | 00             | HISTORIC ENVIRONMENT                                                                                              | For Approval    | For Certification                         |