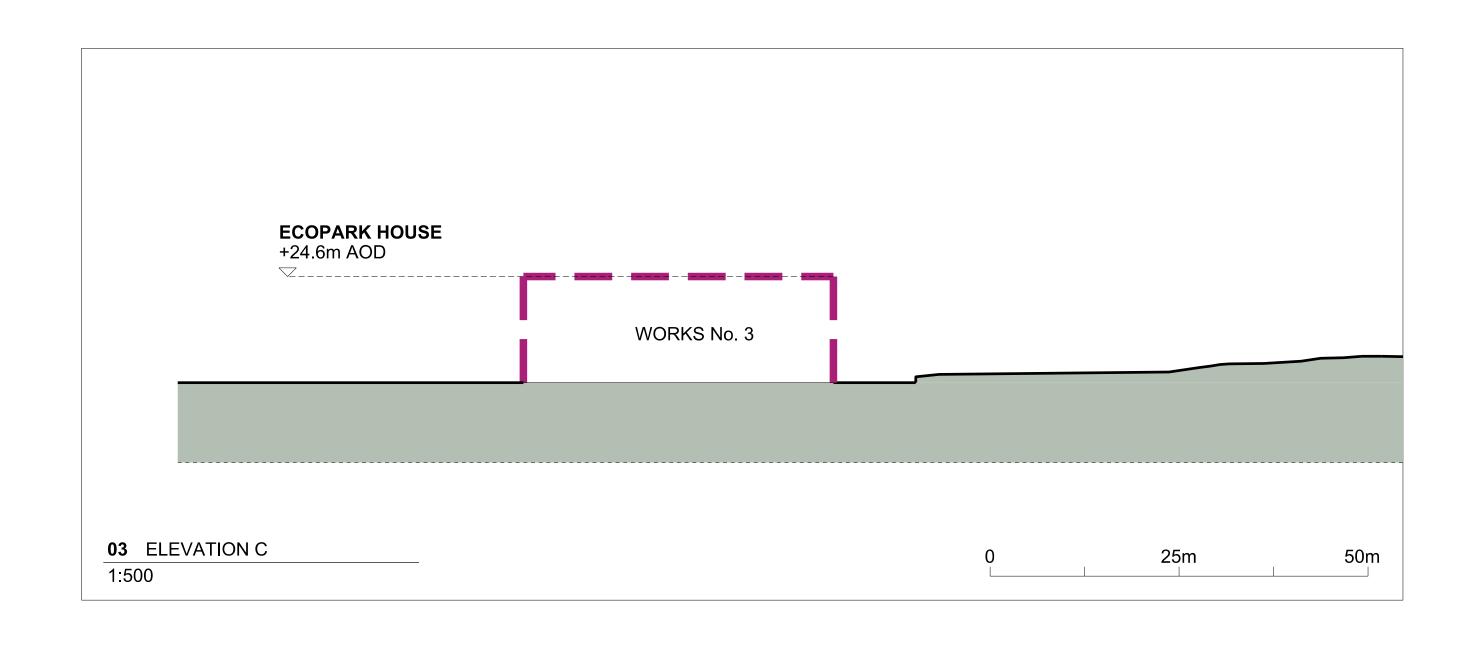

AUTHORISED

REVISION

01

JRS

ORDER LIMITS -The limits of deviation set out are building envelope limits (length, width, height) relating to Works No. 3, excluding the boat canopy LIMITS OF DEVIATION WORKS No. 3