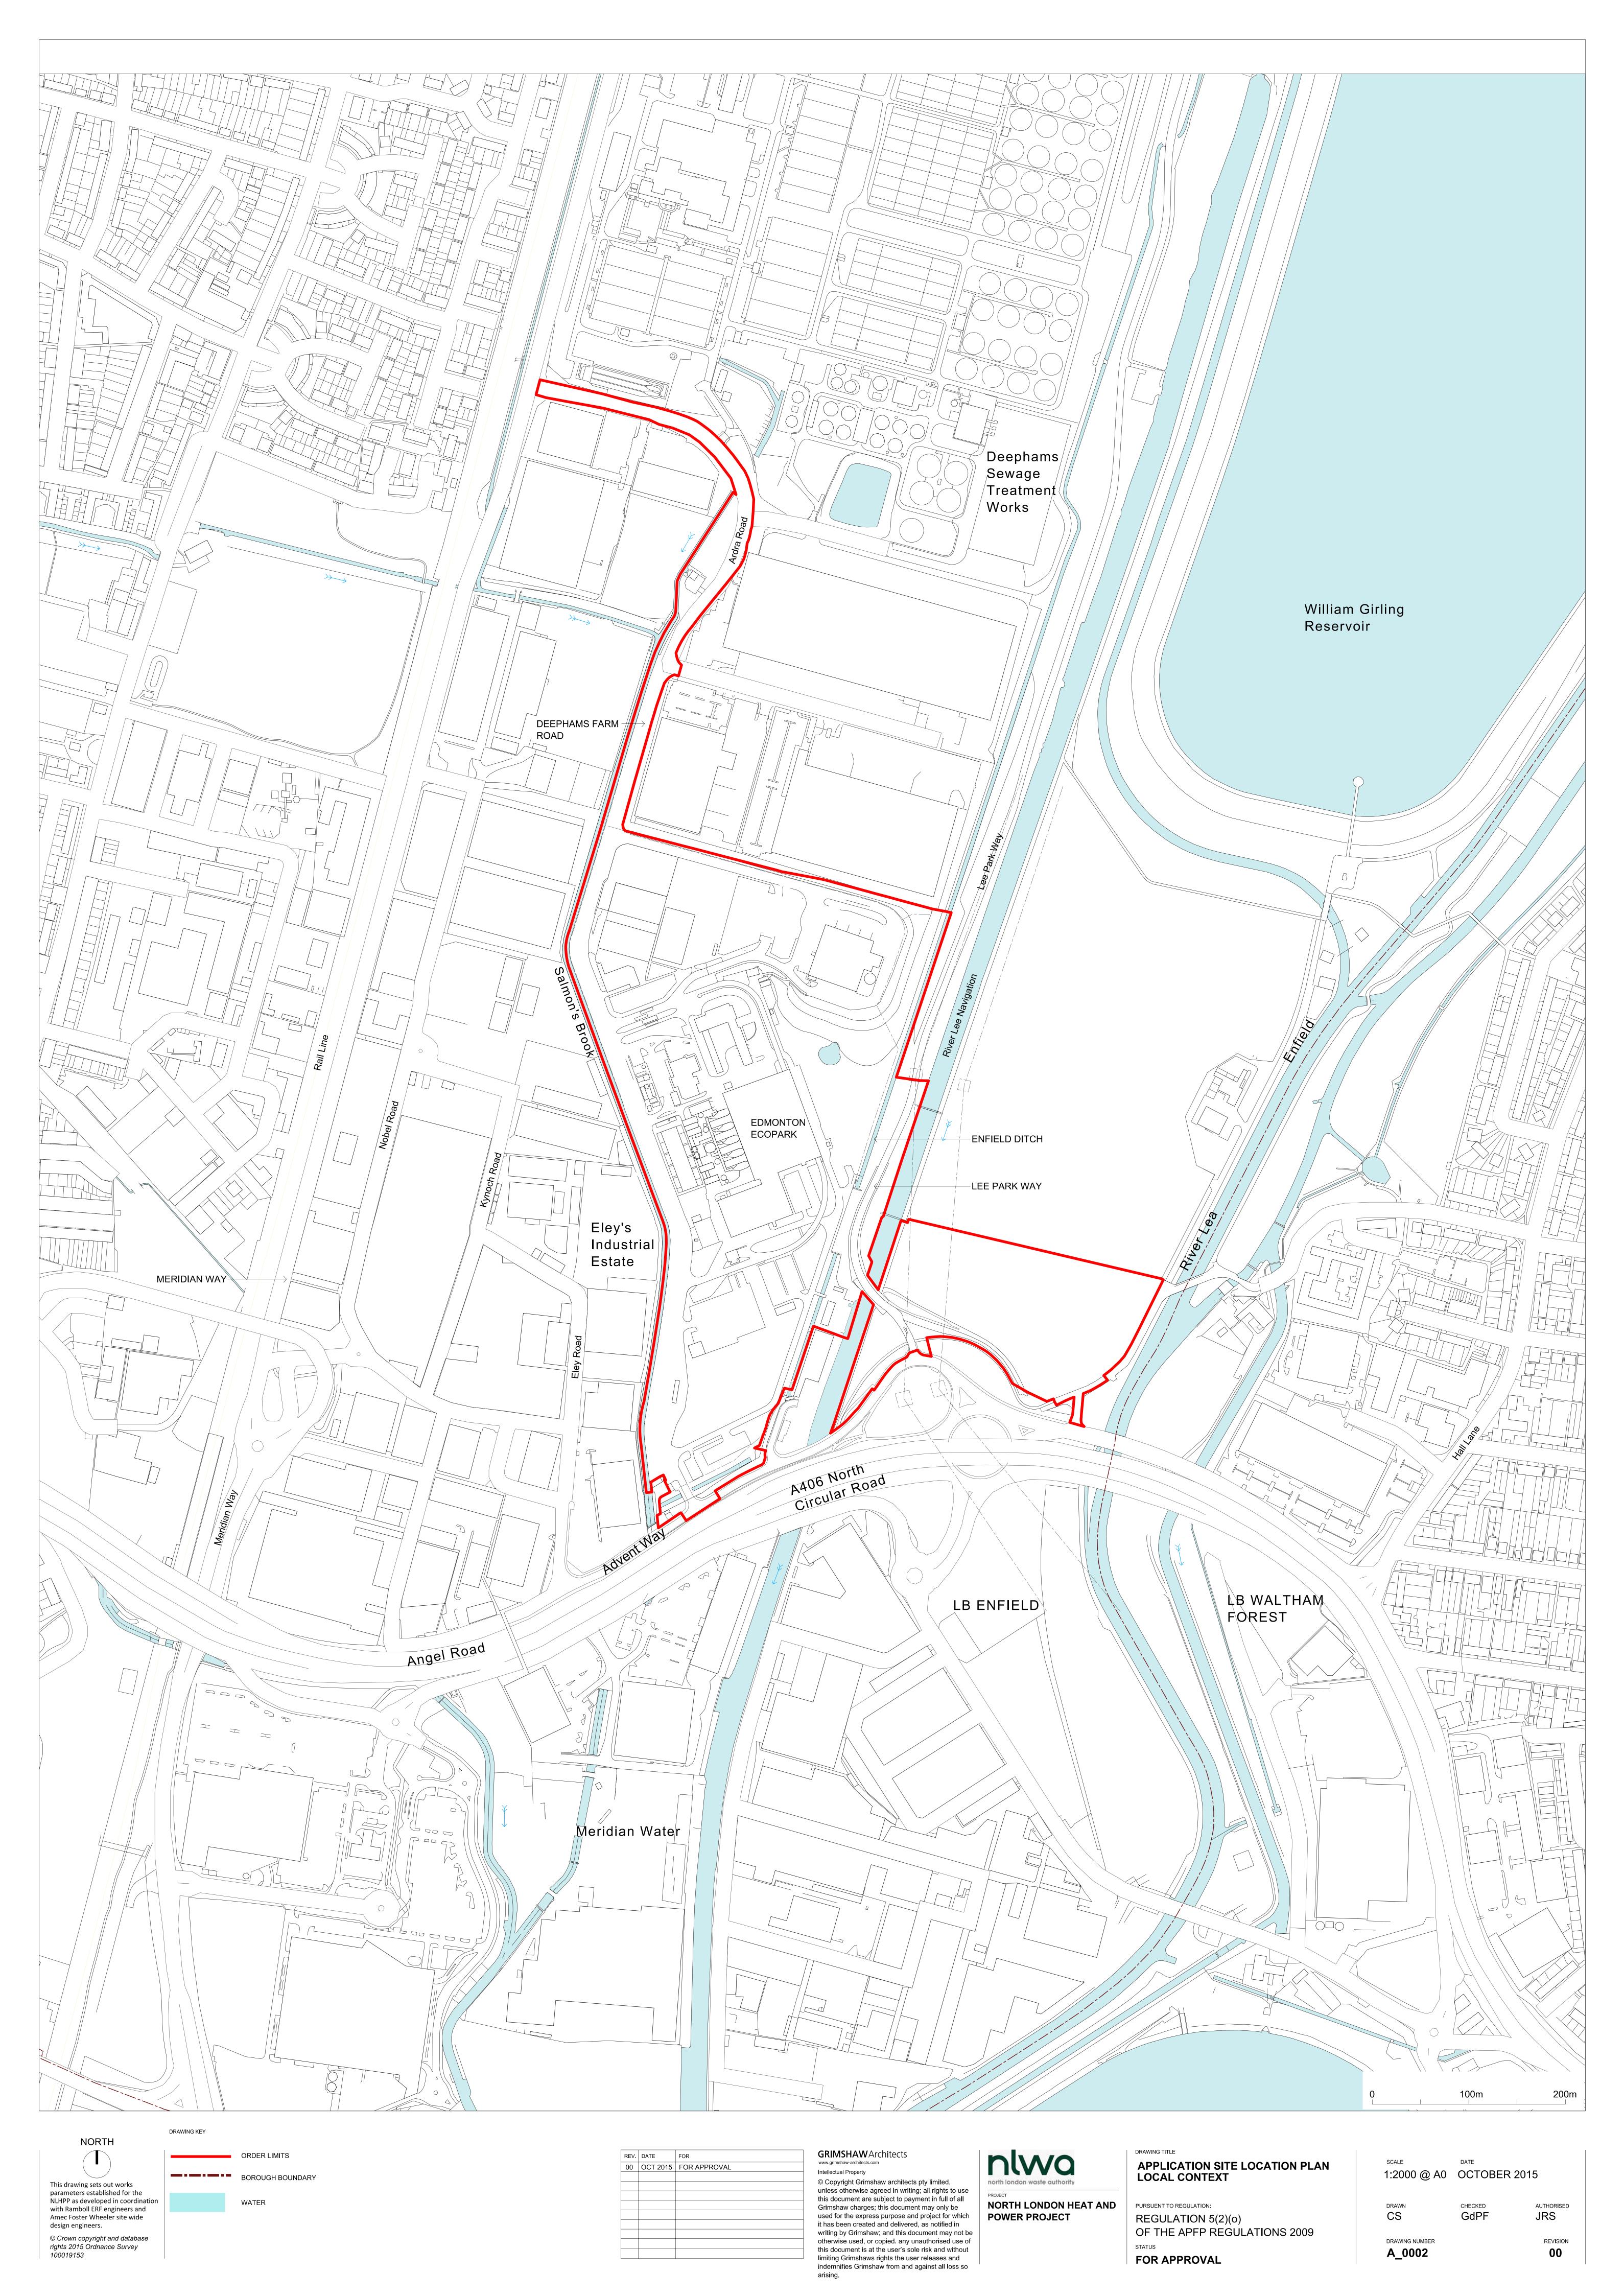

#### **BOOK OF PLANS**

This Book of Plans sets out drawings that have been prepared for the Application.

Site Location Plans identify the location of the Application Site in its local context and identifies the current and future operational Edmonton EcoPark alongside the Application Site boundary.

SITE LOCATION PLANS

LAND PLANS

| SITE BOUNDARY                                                               |  |
|-----------------------------------------------------------------------------|--|
| COMPULSORY ACQUISITION OF LEASEHOLD AND FREEHOLD INTERESTS (ARTICLE 19 DCO) |  |
| LOCAL AUTHORITY BOUNDARY                                                    |  |