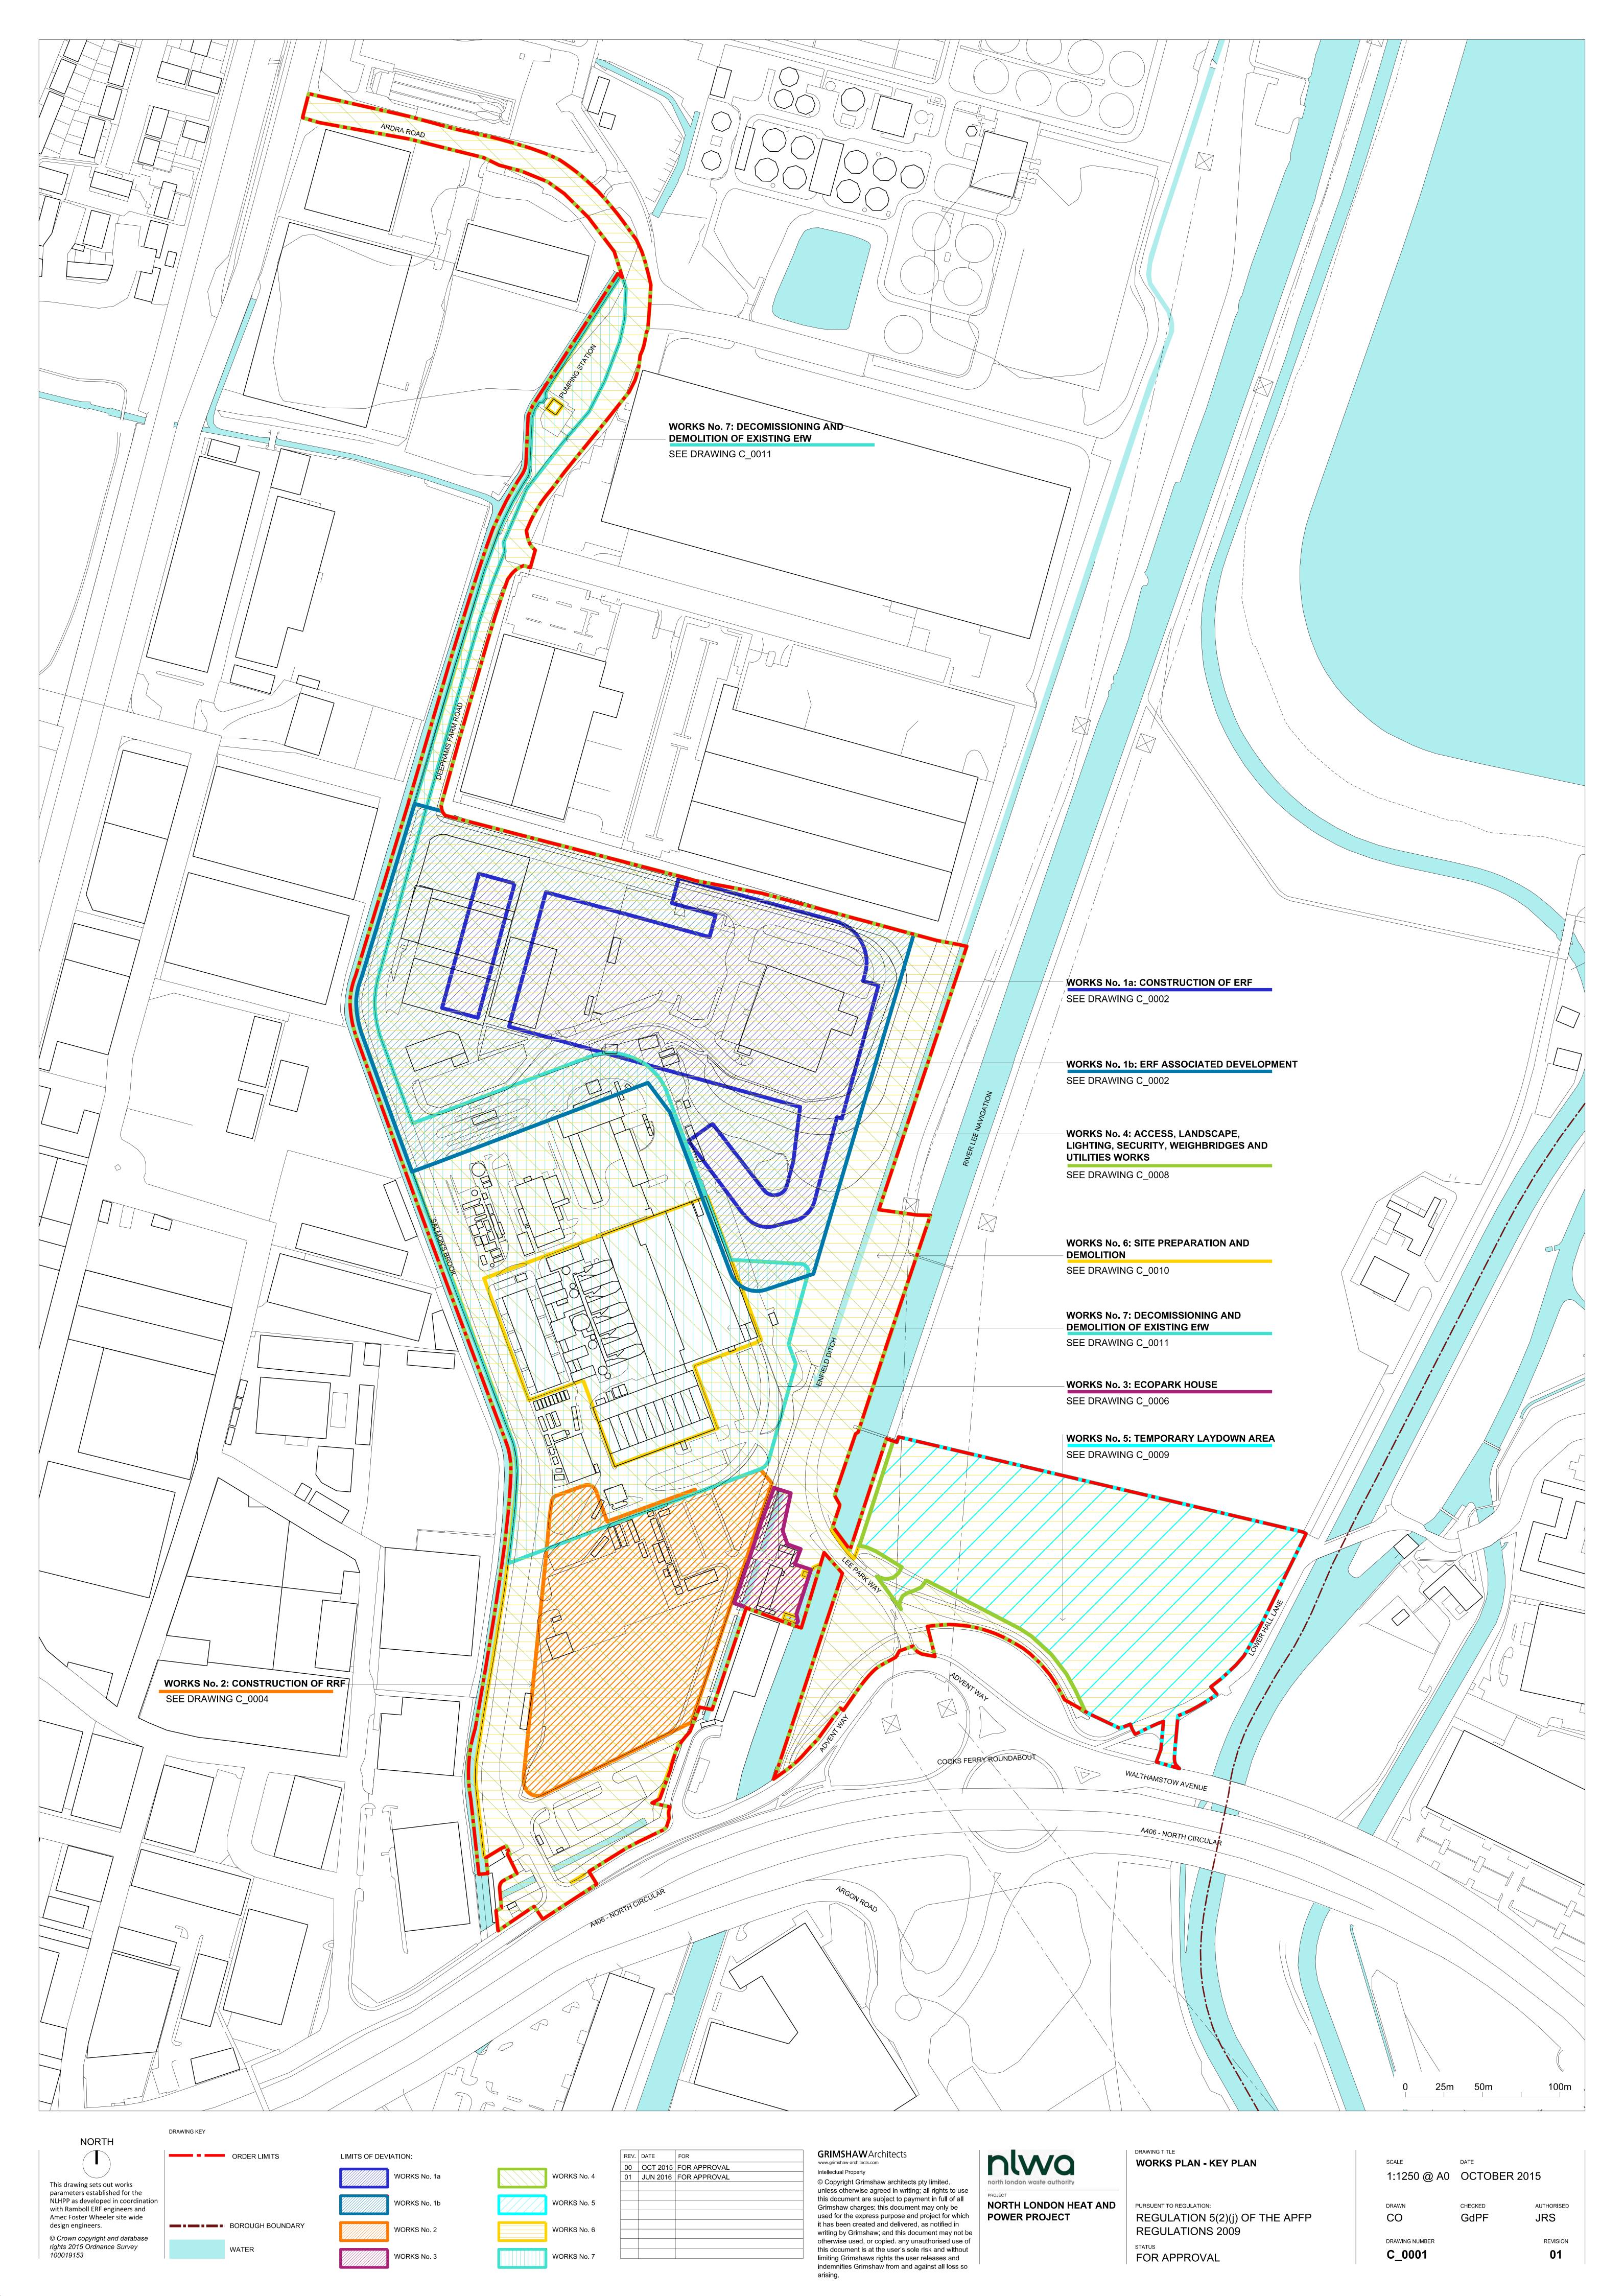

The Works Plans identify the proposed location of the development and works, limits within which development and works may be carried out and limits of deviation provided for in the draft DCO.

Other plans required by regulation identifying access, environmental features, heritage assets and land referred to in Article 28(i) (b) of the DCO.

The Development Consent Order drawing requirements are set out in The Infrastructure Planning (Applications: Prescribed Forms and Procedure) Regulations 2009 as amended (the "APFP Regulations 2009").

| Note   Cartification   Carti        | Number             | Rev            | Name                                                                                                              | Status          | Certification under Article 34 of the DCO |
|-------------------------------------------------------------------------------------------------------------------------------------------------------------------------------------------------------------------------------------------------------------------------------------------------------------------------------------------------------------------------------------------------------------------------------------------------------------------------------------------------------------------------------------------------------------------------------------------------------------------------------------------------------------------------------------------------------------------------------------------------------------------------------------------------------------------------------------------------------------------------------------------------------------------------------------------------------------------------------------------------------------------------------------------------------------------------------------------------------------------------------------------------------------------------------------------------------------------------------------------------------------------------------------------------------------------------------------------------------------------------------------------------------------------------------------------------------------------------------------------------------------------------------------------------------------------------------------------------------------------------------------------------------------------------------------------------------------------------------------------------------------------------------------------------------------------------------------------------------------------------------------------------------------------------------------------------------------------------------------------------------------------------------------------------------------------------------------------------------------------------------------|--------------------|----------------|-------------------------------------------------------------------------------------------------------------------|-----------------|-------------------------------------------|
| A_0002                                                                                                                                                                                                                                                                                                                                                                                                                                                                                                                                                                                                                                                                                                                                                                                                                                                                                                                                                                                                                                                                                                                                                                                                                                                                                                                                                                                                                                                                                                                                                                                                                                                                                                                                                                                                                                                                                                                                                                                                                                                                                                                              | Site Location Plan | ıs             |                                                                                                                   |                 |                                           |
| A 0.003                                                                                                                                                                                                                                                                                                                                                                                                                                                                                                                                                                                                                                                                                                                                                                                                                                                                                                                                                                                                                                                                                                                                                                                                                                                                                                                                                                                                                                                                                                                                                                                                                                                                                                                                                                                                                                                                                                                                                                                                                                                                                                                             | A_0001             | 00             | APPLICATION SITE LOCATION PLAN - NORTH LONDON CONTEXT                                                             | For Approval    | Not for Certification                     |
| A COUNT   A CO        | A_0002             | 00             | APPLICATION SITE LOCATION PLAN - LOCAL CONTEXT                                                                    | For Approval    | Not for Certification                     |
| Land Plans (5 (2) (i) of the APFP Regulations 2009)   B_0001   0.3                                                                                                                                                                                                                                                                                                                                                                                                                                                                                                                                                                                                                                                                                                                                                                                                                                                                                                                                                                                                                                                                                                                                                                                                                                                                                                                                                                                                                                                                                                                                                                                                                                                                                                                                                                                                                                                                                                                                                                                                                                                                  | A_0003             | 00             | EXISTING EDMONTON ECOPARK SITE                                                                                    | For Approval    | Not for Certification                     |
| B_00014         0.3         LAND PLAN - LEY PLAN         For Captification           B_00024         0.2         LAND PLAN - LAND DREQUIRED FOR OR AFFECTED BY THE PROPOSED DEVELOPMENT         For Approval         For Approval         For Cartification           B_0003         0.2         LAND PLAN - LAND OVER WHICH IT IS PROPOSED TO EXTRICISE POWERS OF COMPULSORY ACQUIRE RIGHTS         For Approval         For Cartification           B_0005         0.3         LAND PLAN - LAND OVER WHICH IT IS PROPOSED TO EXTRICISE ANY RIGHTS AND TO COMPULSORILY ACQUIRE RIGHTS         For Approval         For Cartification           B_0005         0.3         LAND PLAN - LAND OVER WHICH IT IS PROPOSED TO EXERCISE ANY RIGHTS AND TO COMPULSORILY ACQUIRE RIGHTS         For Approval         For Cartification           B_0005         0.3         LAND PLAN - LAND OVER WHICH IT IS PROPOSED TO EXERCISE ANY RIGHTS AND TO COMPULSORILY ACQUIRE RIGHTS         For Approval         For Cartification           B_0005         0.3         LAND PLAN - LAND OVER WHICH IT IS PROPOSED TO EXERCISE ANY RIGHTS AND TO COMPULSORILY ACQUIRE RIGHTS         For Approval         For Cartification           C_0001         0.1         LAND PLAN - LAND AND TO COMPULSORITY ACQUIRE RIGHTS         For Approval         For Cartification           C_0001         0.1         WORKS PLAN - WORKS FLAN - SECTION - WORKS PLAN - SECTION - WORKS FLAN - SECTION - WORKS PLAN - WORKS PLAN - WORKS PLAN - WORKS SECRESOURCE RECOVERY FACILITY                                                                                                                                                                                                                                                                                                                                                                                                                                                                                                                                                                          | A_0004             | 00             | FUTURE OPERATIONAL EDMONTON ECOPARK                                                                               | For Approval    | Not for Certification                     |
| B_0002                                                                                                                                                                                                                                                                                                                                                                                                                                                                                                                                                                                                                                                                                                                                                                                                                                                                                                                                                                                                                                                                                                                                                                                                                                                                                                                                                                                                                                                                                                                                                                                                                                                                                                                                                                                                                                                                                                                                                                                                                                                                                                                              | Land Plans (5 (2)  | (i) of the Al  | PFP Regulations 2009)                                                                                             |                 |                                           |
| B.0034 03 LAND PLAN - LAND OVER WHICH IT IS PROPOSED TO EXERCISE POWERS OF COMPULSORIX ACQUISITION B.004 03 LAND PLAN - LAND IN RELATION TO WHICH IT IS PROPOSED TO EXTRINGUISH RIGHTS AND TO COMPULSORILY ACQUIRE RIGHTS For Approval For Certification B.006 02 LAND PLAN - SPECIAL CATEGORY LAND B.006 VORKS PLAN - SPECIAL CATEGORY LAND Works Plans (\$ 2 \) U TO WORKS PLAN - SPECIAL CATEGORY LAND WORKS Plans (\$ 2 \) U TO WORKS PLAN - SPECIAL CATEGORY LAND WORKS Plans (\$ 2 \) U TO WORKS PLAN - SPECIAL CATEGORY LAND WORKS Plans (\$ 2 \) U WORKS PLAN - SPECIAL CATEGORY LAND WORKS Plans (\$ 2 \) U WORKS PLAN - SPECIAL CATEGORY LAND  C.0001a 01 WORKS PLAN - SPECIAL CATEGORY LAND C.0001a 01 WORKS PLAN - SPECIAL CATEGORY LAND C.0001a 01 WORKS PLAN - SPECIAL CATEGORY LAND C.0001a 01 WORKS PLAN - SPECIAL CATEGORY LAND C.0001a 01 WORKS PLAN - SPECIAL CATEGORY LAND C.0002 01 WORKS PLAN - SECTION - WORK PLAN - WORK PLAN - SECTION - WORK PLAN - SECTION - WORK PLAN - SEC | B_0001             | 03             | LAND PLAN - KEY PLAN                                                                                              | For Approval    | For Certification                         |
| B. 0004 03 LAND PLAN - LAND IN RELATION TO WHICH IT IS PROPOSED TO EXTINGUISH RIGHTS AND TO COMPULSORILY ACQUIRE RIGHTS B. 0005 03 LAND PLAN - LAND OVER WHICH IT IS PROPOSED TO EXERCISE ANY RIGHTS TO POSSESS AND USE THAT LAND For Approval Pro Poproval       | B_0002             | 02             | LAND PLAN - LAND REQUIRED FOR OR AFFECTED BY THE PROPOSED DEVELOPMENT                                             | For Approval    | For Certification                         |
| B_0005 03 LAND PLAN - LAND OVER WHICH IT IS PROPOSED TO EXERCISE ANY RIGHTS TO POSSESS AND USE THAT LAND FOR Approval For Certification B_0006 02 LAND PLAN - SPECIAL CATEGORY LAND FOR CHIFICATION FOR APPROVAL FOR CHIFICATION AND DEMOLITION OF EXISTING EN FACILITY OF RIGHTS OF WAY - DEEPHAMS FARM ADD APPROVAL FOR CHIFICATION AND APPROVAL FOR APPROVAL FOR CHIFICATION AND APPROVAL FOR APPROVAL FOR CHIFICATION AND APPROVAL FOR APPROVAL FOR APPROVAL FOR CHIFICATION AND APPROVAL FOR APPROVAL FOR APPROVAL FOR APPROVAL FOR CHIFICATION AND APPROVAL FOR APPROVAL FOR APPROVAL FOR APPROVAL FOR CHIFICATION AND APPROVAL FOR APPROVAL FOR APPROVAL FOR APPROVAL FOR CHIFICATION AND APPROVAL FOR APPROVAL FOR APPROVAL FOR APPROVAL FOR APPROVAL FOR APPROVAL FOR APPROVAL      | B_0003             | 02             | LAND PLAN - LAND OVER WHICH IT IS PROPOSED TO EXERCISE POWERS OF COMPULSORY ACQUISITION                           | For Approval    | For Certification                         |
| Boole   02   LAND PLAN - SPECIAL CATEGORY LAND   For Certification   Works Plans (\$ \( \) (0) of the XPPP Regulations 2009)                                                                                                                                                                                                                                                                                                                                                                                                                                                                                                                                                                                                                                                                                                                                                                                                                                                                                                                                                                                                                                                                                                                                                                                                                                                                                                                                                                                                                                                                                                                                                                                                                                                                                                                                                                                                                                                                                                                                                                                                        | B_0004             | 03             | LAND PLAN - LAND IN RELATION TO WHICH IT IS PROPOSED TO EXTINGUISH RIGHTS AND TO COMPULSORILY ACQUIRE RIGHTS      | For Approval    | For Certification                         |
| Norks Plans (5 (2) (1) of the APFP Regulations 2009)   C. 0001                                                                                                                                                                                                                                                                                                                                                                                                                                                                                                                                                                                                                                                                                                                                                                                                                                                                                                                                                                                                                                                                                                                                                                                                                                                                                                                                                                                                                                                                                                                                                                                                                                                                                                                                                                                                                                                                                                                                                                                                                                                                      | B_0005             | 03             | LAND PLAN - LAND OVER WHICH IT IS PROPOSED TO EXERCISE ANY RIGHTS TO POSSESS AND USE THAT LAND                    | For Approval    | For Certification                         |
| C_0001 01 WORKS KEY PLAN - KEY PLAN - SPLIT VIEW BY WORKS C_0002 01 WORKS PLAN - KEY PLAN - SPLIT VIEW BY WORKS C_0002 01 WORKS PLAN - WORKS 1a AND 1b: ERF AND ASSOCIATED DEVELOPMENT For Approval Por Certification C_0003 01 WORKS PLAN - WORKS 1a AND 1b: ERF AND ASSOCIATED DEVELOPMENT For Approval Por Certification C_0003 01 WORKS PLAN - SECTION - WORKS 1a: ERF BUILDING STRUCTURE ENVELOPE For Approval Por Certification C_0005 01 WORKS PLAN - SECTION - WORK 2: RESOURCE RECOVERY FACILITY FOR ADDRESS PLAN - SECTION - WORK 2: RESOURCE RECOVERY FACILITY FOR ADDRESS PLAN - SECTION - WORK 2: RESOURCE RECOVERY FACILITY FOR ADDRESS PLAN - SECTION - WORK 2: RESOURCE RECOVERY FACILITY FOR ADDRESS PLAN - SECTION - WORK 2: RESOURCE RECOVERY FACILITY FOR ADDRESS PLAN - WORKS PLAN - WORKS 2: ECOPARK HOUSE BUILDING STRUCTURE ENVELOPE FOR Approval For Certification Proceedings Proceeding      | B_0006             | 02             | LAND PLAN - SPECIAL CATEGORY LAND                                                                                 | For Approval    | For Certification                         |
| C_0001a 01 WORKS PLAN - KEY PLAN - SPLIT VIEW BY WORKS C_0002 01 WORKS PLAN - WORKS 1a AND 1b: ERF AND ASSOCIATED DEVELOPMENT For Approval For Certification C_0003 01 WORKS PLAN - SECTION - WORKS 1a: ERF BUILDING STRUCTURE ENVELOPE For Approval For Certification C_0004 01 WORKS PLAN - SECTION - WORKS 2: REF BUILDING STRUCTURE ENVELOPE For Approval For Certification C_0005 01 WORKS PLAN - SECTION - WORK 2: RRF BUILDING STRUCTURE ENVELOPE For Approval For Certification C_0006 01 WORKS PLAN - SECTION - WORK 2: RRF BUILDING STRUCTURE ENVELOPE For Approval For Certification C_0007 01 WORKS PLAN - SECTION - WORK 3: ECOPARK HOUSE FOR Approval For Certification C_0008 01 WORKS PLAN - SECTION - WORK 3: ECOPARK HOUSE BUILDING STRUCTURE ENVELOPE For Approval For Certification C_0008 01 WORKS PLAN - WORKS 4: UTILITIES AND INFRASTRUCTURE WORK, LANDSCAPING, ACCESS, SECURITY, LIGHTING AND WEIGHBRIDGES FOR Approval For Certification C_0009 01 WORKS PLAN - WORKS 5: TEMPORARY LAYDOWN AREA FOR ADDITION FOR ADD      | Works Plans (5 (2  | ) (j) of the A | APFP Regulations 2009)                                                                                            |                 |                                           |
| C_0002 01 WORKS PLAN - WORKS 1a AND 1b: ERF AND ASSOCIATED DEVELOPMENT For Approval C_0003 01 WORKS PLAN - SECTION - WORKS 1a: ERF BUILDING STRUCTURE ENVELOPE FOR Approval For Certification C_0004 01 WORKS PLAN - SECTION - WORKS 1a: ERF BUILDING STRUCTURE ENVELOPE FOR Approval For Certification C_0005 01 WORKS PLAN - SECTION - WORK 2: RESOURCE RECOVERY FACILITY FOR Approval For Certification C_0006 01 WORKS PLAN - SECTION - WORK 2: REF BUILDING STRUCTURE ENVELOPE FOR Approval For Certification C_0006 01 WORKS PLAN - SECTION - WORK 3: ECOPARK HOUSE FOR APPROVAL FOR CERTIFICATION FOR APPROVAL FOR CERTIfication C_0007 01 WORKS PLAN - SECTION - WORK 3: ECOPARK HOUSE BUILDING STRUCTURE ENVELOPE FOR APPROVAL FOR CERTIfication C_0008 01 WORKS PLAN - WORKS 4: UTILITIES AND INFRASTRUCTURE WORK, LANDSCAPING, ACCESS, SECURITY, LIGHTING AND WEIGHBRIDGES FOR Approval FOR Certification C_0009 01 WORKS PLAN - WORKS 5: TEMPORARY LAYDOWN AREA FOR APPROVAL FOR Certification C_0010 01 WORKS PLAN - WORKS 6: SITE PREPARATION AND DEMOLITION FOR EXISTING ENVELOPE FOR APPROVAL FOR Certification C_0011 01 WORKS PLAN - WORKS 7: DECOMMISSIONING AND DEMOLITION OF EXISTING ENVELOPE FOR APPROVAL FOR APPROVAL FOR CERTIfication C_0012 01 NEW OR ALTERED MEANS OF ACCESS, DIVERSIONS, EXTINGUISHMENTS AND CREATION OF RIGHTS OF WAY - DEEPHAMS FARM ROAD FOR Approval FOR Certification AND ADVENT WAY  C_0014 01 NEW OR ALTERED MEANS OF ACCESS, DIVERSIONS, EXTINGUISHMENTS AND CREATION OF RIGHTS OF WAY - DEEPHAMS FARM ROAD FOR Approval FOR Certification AND ADVENT WAY  C_0014 01 NEW OR ALTERED MEANS OF ACCESS, DIVERSIONS, EXTINGUISHMENTS AND CREATION OF RIGHTS OF WAY - DEEPHAMS FARM ROAD FOR Approval FOR Certification FOR APPROVAL FEATURES PLAN FOR APPROVAL FOR Certification FOR A      | C_0001             | 01             | WORKS KEY PLAN                                                                                                    | For Approval    | For Certification                         |
| C_0003 01 WORKS PLAN - SECTION - WORKS 1a: ERF BUILDING STRUCTURE ENVELOPE C_0004 01 WORKS PLAN - WORKS 2: RESOURCE RECOVERY FACILITY C_0005 01 WORKS PLAN - SECTION - WORK 2: RRF BUILDING STRUCTURE ENVELOPE C_0006 01 WORKS PLAN - SECTION - WORK 3: ECOPARK HOUSE C_0007 01 WORKS PLAN - SECTION - WORK 3: ECOPARK HOUSE BUILDING STRUCTURE ENVELOPE C_0008 01 WORKS PLAN - SECTION - WORK 3: ECOPARK HOUSE BUILDING STRUCTURE ENVELOPE C_0008 01 WORKS PLAN - WORKS 4: UTILITIES AND INFRASTRUCTURE WORK, LANDSCAPING, ACCESS, SECURITY, LIGHTING AND WEIGHBRIDGES C_0009 01 WORKS PLAN - WORKS 5: TEMPORARY LAYDOWN AREA C_0010 01 WORKS PLAN - WORKS 6: SITE PREPARATION AND DEMOLITION C_0011 01 WORKS PLAN - WORKS 6: SITE PREPARATION AND DEMOLITION C_0011 01 WORKS PLAN - WORKS 7: DECOMMISSIONING AND DEMOLITION OF EXISTING EW FACILITY CHOP Plans Required by Regulation (5 (2) (k) (1) (m) of the APPP Regulations 2009) C_0012 01 NEW OR ALTERED MEANS OF ACCESS, DIVERSIONS, EXTINGUISHMENTS AND CREATION OF RIGHTS OF WAY - DEEPHAMS FARM ROAD C_0014 01 NEW OR ALTERED MEANS OF ACCESS, DIVERSIONS, EXTINGUISHMENTS AND CREATION OF RIGHTS OF WAY - DEEPHAMS FARM ROAD C_0015 00 ENVIRONMENTAL FEATURES PLAN C_0016 00 WATER BODIES IN A RIVER BASIN MANAGEMENT PLAN For Certification For Approval      | C_0001a            | 01             | WORKS PLAN - KEY PLAN - SPLIT VIEW BY WORKS                                                                       | For Information | For Certification                         |
| C_0004 01 WORKS PLAN - WORKS 2: RESOURCE RECOVERY FACILITY C_0005 01 WORKS PLAN - SECTION - WORK 2: RRF BUILDING STRUCTURE ENVELOPE C_0006 01 WORKS PLAN - WORKS 3: ECOPARK HOUSE C_0007 01 WORKS PLAN - SECTION - WORK 3: ECOPARK HOUSE C_0008 01 WORKS PLAN - SECTION - WORK 3: ECOPARK HOUSE BUILDING STRUCTURE ENVELOPE C_0008 01 WORKS PLAN - SECTION - WORK 3: ECOPARK HOUSE BUILDING STRUCTURE ENVELOPE C_0008 01 WORKS PLAN - WORKS 4: UTILITIES AND INFRASTRUCTURE WORK, LANDSCAPING, ACCESS, SECURITY, LIGHTING AND WEIGHBRIDGES For Approval C_0009 01 WORKS PLAN - WORKS 5: TEMPORARY LAYDOWN AREA C_0010 01 WORKS PLAN - WORKS 5: SITE PREPARATION AND DEMOLITION C_0011 01 WORKS PLAN - WORKS 6: SITE PREPARATION AND DEMOLITION OF EXISTING EM FACILITY C_0012 01 WORKS PLAN - WORKS 7: DECOMMISSIONING AND DEMOLITION OF EXISTING EM FACILITY C_0013 01 NEW OR ALTERED MEANS OF ACCESS, DIVERSIONS, EXTINGUISHMENTS AND CREATION OF RIGHTS OF WAY - DEEPHAMS FARM ROAD C_0014 01 NEW OR ALTERED MEANS OF ACCESS, DIVERSIONS, EXTINGUISHMENTS AND CREATION OF RIGHTS OF WAY - DEEPHAMS FARM ROAD C_0015 00 ENVIRONMENTAL FEATURES PLAN C_0016 00 WATER BODIES IN A RIVER BASIN MANAGEMENT PLAN  For Certification For Approval For Certifi      | C_0002             | 01             | WORKS PLAN - WORKS 1a AND 1b: ERF AND ASSOCIATED DEVELOPMENT                                                      | For Approval    | For Certification                         |
| C_0005 01 WORKS PLAN - SECTION - WORK 2: RRF BUILDING STRUCTURE ENVELOPE For Approval For Certification C_0006 01 WORKS PLAN - WORKS 3: ECOPARK HOUSE BUILDING STRUCTURE ENVELOPE For Approval For Certification C_0007 01 WORKS PLAN - SECTION - WORK 3: ECOPARK HOUSE BUILDING STRUCTURE ENVELOPE For Approval For Certification C_0008 01 WORKS PLAN - WORKS 4: UTILITIES AND INFRASTRUCTURE WORK, LANDSCAPING, ACCESS, SECURITY, LIGHTING AND WEIGHBRIDGES For Approval For Certification C_0009 01 WORKS PLAN - WORKS 5: STEMPORARY LAYDOWN AREA C_0010 01 WORKS PLAN - WORKS 6: SITE PREPARATION AND DEMOLITION FOR EXISTING EW FACILITY FOR Approval For Certification C_0011 01 WORKS PLAN - WORKS 7: DECOMMISSIONING AND DEMOLITION OF EXISTING EW FACILITY FOR Approval For Certification C_0012 01 NEW OR ALTERED MEANS OF ACCESS, DIVERSIONS, EXTINGUISHMENTS AND CREATION OF RIGHTS OF WAY - DEEPHAMS FARM ROAD FOR APPROVAL FOR CERTIFICATION AND ADVENT WAY  C_0014 01 NEW OR ALTERED MEANS OF ACCESS, DIVERSIONS, EXTINGUISHMENTS AND CREATION OF RIGHTS OF WAY - DEEPHAMS FARM ROAD FOR APPROVAL FOR CERTIFICATION AND ADVENT WAY  C_0014 01 NEW OR ALTERED MEANS OF ACCESS, DIVERSIONS, EXTINGUISHMENTS AND CREATION OF RIGHTS OF WAY - DEEPHAMS FARM ROAD FOR APPROVAL FOR CERTIFICATION AND ADVENT WAY  C_0015 00 ENVIRONMENTAL FEATURES PLAN FOR CERTIFICATION OF RIGHTS OF WAY - LEE PARK WAY FOR Approval FOR Certification Fo      | C_0003             | 01             | WORKS PLAN - SECTION - WORKS 1a: ERF BUILDING STRUCTURE ENVELOPE                                                  | For Approval    | For Certification                         |
| C_0006 01 WORKS PLAN - WORKS 3: ECOPARK HOUSE  C_0007 01 WORKS PLAN - SECTION - WORK 3: ECOPARK HOUSE BUILDING STRUCTURE ENVELOPE  C_0008 01 WORKS PLAN - WORKS 4: UTILITIES AND INFRASTRUCTURE WORK, LANDSCAPING, ACCESS, SECURITY, LIGHTING AND WEIGHBRIDGES  C_0009 01 WORKS PLAN - WORKS 5: TEMPORARY LAYDOWN AREA  C_0010 01 WORKS PLAN - WORKS 6: SITE PREPARATION AND DEMOLITION  C_0011 01 WORKS PLAN - WORKS 7: DECOMMISSIONING AND DEMOLITION OF EXISTING EfW FACILITY  C_0012 01 NEW OR ALTERED MEANS OF ACCESS, DIVERSIONS, EXTINGUISHMENTS AND CREATION OF RIGHTS OF WAY - DEEPHAMS FARM ROAD  C_0014 01 NEW OR ALTERED MEANS OF ACCESS, DIVERSIONS, EXTINGUISHMENTS AND CREATION OF RIGHTS OF WAY - DEEPHAMS FARM ROAD  C_0015 00 ENVIRONMENTAL FEATURES PLAN  C_0016 00 WATER BODIES IN A RIVER BASIN MANAGEMENT PLAN  For Certification  For Approval  For Certification  For Approval      | C_0004             | 01             | WORKS PLAN - WORKS 2: RESOURCE RECOVERY FACILITY                                                                  | For Approval    | For Certification                         |
| C_0007 01 WORKS PLAN - SECTION - WORK 3: ECOPARK HOUSE BUILDING STRUCTURE ENVELOPE C_0008 01 WORKS PLAN - WORKS 4: UTILITIES AND INFRASTRUCTURE WORK, LANDSCAPING, ACCESS, SECURITY, LIGHTING AND WEIGHBRIDGES C_0009 01 WORKS PLAN - WORKS 5: TEMPORARY LAYDOWN AREA C_0010 01 WORKS PLAN - WORKS 6: SITE PREPARATION AND DEMOLITION C_0011 01 WORKS PLAN - WORKS 7: DECOMMISSIONING AND DEMOLITION OF EXISTING EfW FACILITY C_0012 01 NEW OR ALTERED MEANS OF ACCESS, DIVERSIONS, EXTINGUISHMENTS AND CREATION OF RIGHTS OF WAY - DEEPHAMS FARM ROAD C_0013 00 NEW OR ALTERED MEANS OF ACCESS, DIVERSIONS, EXTINGUISHMENTS AND CREATION OF RIGHTS OF WAY - DEEPHAMS FARM ROAD C_0014 01 NEW OR ALTERED MEANS OF ACCESS, DIVERSIONS, EXTINGUISHMENTS AND CREATION OF RIGHTS OF WAY - DEEPHAMS FARM ROAD C_0014 01 NEW OR ALTERED MEANS OF ACCESS, DIVERSIONS, EXTINGUISHMENTS AND CREATION OF RIGHTS OF WAY - DEEPHAMS FARM ROAD C_0015 00 ENVIRONMENTAL FEATURES PLAN C_0016 00 WATER BODIES IN A RIVER BASIN MANAGEMENT PLAN FOR Approval For Certification                                                                     | C_0005             | 01             | WORKS PLAN - SECTION - WORK 2: RRF BUILDING STRUCTURE ENVELOPE                                                    | For Approval    | For Certification                         |
| C_0008 01 WORKS PLAN - WORKS 4: UTILITIES AND INFRASTRUCTURE WORK, LANDSCAPING, ACCESS, SECURITY, LIGHTING AND WEIGHBRIDGES For Approval For Certification C_0009 01 WORKS PLAN - WORKS 5: TEMPORARY LAYDOWN AREA For Certification C_0010 01 WORKS PLAN - WORKS 6: SITE PREPARATION AND DEMOLITION FOR ADDITION FOR Approval For Certification C_0011 01 WORKS PLAN - WORKS 7: DECOMMISSIONING AND DEMOLITION OF EXISTING EfW FACILITY For Approval For Certification CHORN Required by Regulation (5 (2) (k) (l) (m) of the APFP Regulations 2009)  C_0012 01 NEW OR ALTERED MEANS OF ACCESS, DIVERSIONS, EXTINGUISHMENTS AND CREATION OF RIGHTS OF WAY - DEEPHAMS FARM ROAD FOR ADDITION AND ADVENT WAY  C_0014 01 NEW OR ALTERED MEANS OF ACCESS, DIVERSIONS, EXTINGUISHMENTS AND CREATION OF RIGHTS OF WAY - DEEPHAMS FARM ROAD ADVENT WAY  C_0015 00 ENVIRONMENTAL FEATURES PLAN  C_0016 00 WATER BODIES IN A RIVER BASIN MANAGEMENT PLAN  For Certification For Approval For Certification      | C_0006             | 01             | WORKS PLAN - WORKS 3: ECOPARK HOUSE                                                                               | For Approval    | For Certification                         |
| C_0009 01 WORKS PLAN - WORKS 5: TEMPORARY LAYDOWN AREA  C_0010 01 WORKS PLAN - WORKS 6: SITE PREPARATION AND DEMOLITION  C_0011 01 WORKS PLAN - WORKS 7: DECOMMISSIONING AND DEMOLITION OF EXISTING EfW FACILITY  C_0011 01 WORKS PLAN - WORKS 7: DECOMMISSIONING AND DEMOLITION OF EXISTING EfW FACILITY  C_0012 01 NEW OR ALTERED MEANS OF ACCESS, DIVERSIONS, EXTINGUISHMENTS AND CREATION OF RIGHTS OF WAY - DEEPHAMS FARM ROAD  C_0013 00 NEW OR ALTERED MEANS OF ACCESS, DIVERSIONS, EXTINGUISHMENTS AND CREATION OF RIGHTS OF WAY - DEEPHAMS FARM ROAD  C_0014 01 NEW OR ALTERED MEANS OF ACCESS, DIVERSIONS, EXTINGUISHMENTS AND CREATION OF RIGHTS OF WAY - DEEPHAMS FARM ROAD  C_0015 00 ENVIRONMENTAL FEATURES PLAN  C_0016 00 WATER BODIES IN A RIVER BASIN MANAGEMENT PLAN  For Certification  For Approval For Certification                                                                                                                                                                                                                                                                                                                                                                                                                                                                                                                                                                                                                                                                                                                                                                                                                                                          | C_0007             | 01             | WORKS PLAN - SECTION - WORK 3: ECOPARK HOUSE BUILDING STRUCTURE ENVELOPE                                          | For Approval    | For Certification                         |
| C_0010 01 WORKS PLAN - WORKS 6: SITE PREPARATION AND DEMOLITION  C_0011 01 WORKS PLAN - WORKS 7: DECOMMISSIONING AND DEMOLITION OF EXISTING EfW FACILITY  Other Plans Required by Regulation (5 (2) (k) (l) (m) of the APFP Regulations 2009)  C_0012 01 NEW OR ALTERED MEANS OF ACCESS, DIVERSIONS, EXTINGUISHMENTS AND CREATION OF RIGHTS OF WAY - DEEPHAMS FARM ROAD  C_0013 00 NEW OR ALTERED MEANS OF ACCESS, DIVERSIONS, EXTINGUISHMENTS AND CREATION OF RIGHTS OF WAY - DEEPHAMS FARM ROAD  C_0014 01 NEW OR ALTERED MEANS OF ACCESS, DIVERSIONS, EXTINGUISHMENTS AND CREATION OF RIGHTS OF WAY - LEE PARK WAY  C_0015 00 ENVIRONMENTAL FEATURES PLAN  C_0016 00 WATER BODIES IN A RIVER BASIN MANAGEMENT PLAN  For Certification  For Approval  For Certification  For Approval  For Certification  For Approval  For Certification  For Approval  For Approval  For Certification  For Approval  For Certification                                                                                                                                                                                                                                                                                                                                                                                                                                                                                                                                                                                                                                                                                                                                                                                                                                                                                                                                                                                                                                                                                                                                                                                                         | C_0008             | 01             | WORKS PLAN - WORKS 4: UTILITIES AND INFRASTRUCTURE WORK, LANDSCAPING, ACCESS, SECURITY, LIGHTING AND WEIGHBRIDGES | For Approval    | For Certification                         |
| C_0011 01 WORKS PLAN - WORKS 7: DECOMMISSIONING AND DEMOLITION OF EXISTING EfW FACILITY  Other Plans Required by Regulation (5 (2) (k) (l) (m) of the APFP Regulations 2009)  C_0012 01 NEW OR ALTERED MEANS OF ACCESS, DIVERSIONS, EXTINGUISHMENTS AND CREATION OF RIGHTS OF WAY  Description of Certification of C_0013 00 NEW OR ALTERED MEANS OF ACCESS, DIVERSIONS, EXTINGUISHMENTS AND CREATION OF RIGHTS OF WAY - DEEPHAMS FARM ROAD of CERTIFICATION of RIGHTS OF WAY - DEEPHAMS FARM ROAD of CERTIFICATION of RIGHTS OF WAY - LEE PARK WAY  Description of Certification of C_0014 01 NEW OR ALTERED MEANS OF ACCESS, DIVERSIONS, EXTINGUISHMENTS AND CREATION OF RIGHTS OF WAY - LEE PARK WAY of Certification of C_0015 00 ENVIRONMENTAL FEATURES PLAN For Approval of Certification of C_0016 00 WATER BODIES IN A RIVER BASIN MANAGEMENT PLAN for Certification of Certific      | C_0009             | 01             | WORKS PLAN - WORKS 5: TEMPORARY LAYDOWN AREA                                                                      | For Approval    | For Certification                         |
| Other Plans Required by Regulation (5 (2) (k) (l) (m) of the APFP Regulations 2009)  C_0012 01 NEW OR ALTERED MEANS OF ACCESS, DIVERSIONS, EXTINGUISHMENTS AND CREATION OF RIGHTS OF WAY - DEEPHAMS FARM ROAD  C_0013 00 NEW OR ALTERED MEANS OF ACCESS, DIVERSIONS, EXTINGUISHMENTS AND CREATION OF RIGHTS OF WAY - DEEPHAMS FARM ROAD  C_0014 01 NEW OR ALTERED MEANS OF ACCESS, DIVERSIONS, EXTINGUISHMENTS AND CREATION OF RIGHTS OF WAY - LEE PARK WAY  C_0015 00 ENVIRONMENTAL FEATURES PLAN  C_0016 00 WATER BODIES IN A RIVER BASIN MANAGEMENT PLAN  For Approval For Certification                                                                                                                                                                                                                                                                                                                                                                                                                                                                                                                                                                                                                                                                                                                                                                                                                                                                                                                                                                                                                                                                                                                                                                                                                                                                                                                                                                                                         | C_0010             | 01             | WORKS PLAN - WORKS 6: SITE PREPARATION AND DEMOLITION                                                             | For Approval    | For Certification                         |
| C_0012 01 NEW OR ALTERED MEANS OF ACCESS, DIVERSIONS, EXTINGUISHMENTS AND CREATION OF RIGHTS OF WAY  Description of Approval of C_0013 00 NEW OR ALTERED MEANS OF ACCESS, DIVERSIONS, EXTINGUISHMENTS AND CREATION OF RIGHTS OF WAY - DEEPHAMS FARM ROAD AND ADVENT WAY  Description of Approval of Certification of AND ADVENT WAY  Description of Approval of Certification of AND ADVENTAL FEATURES PLAN  Description of Approval of Certification of AND ADVENTAL FEATURES PLAN  Description of Approval of Certification of AND ADVENTAL FEATURES PLAN  Description of Approval of Certification of AND ADVENTAL FEATURES PLAN  Description of Approval of Certification of AND ADVENTAL FEATURES PLAN  Description of AND AD      | C_0011             | 01             | WORKS PLAN - WORKS 7: DECOMMISSIONING AND DEMOLITION OF EXISTING EfW FACILITY                                     | For Approval    | For Certification                         |
| C_0013 00 NEW OR ALTERED MEANS OF ACCESS, DIVERSIONS, EXTINGUISHMENTS AND CREATION OF RIGHTS OF WAY - DEEPHAMS FARM ROAD AND ADVENT WAY  C_0014 01 NEW OR ALTERED MEANS OF ACCESS, DIVERSIONS, EXTINGUISHMENTS AND CREATION OF RIGHTS OF WAY - LEE PARK WAY For Approval For Certification  C_0015 00 ENVIRONMENTAL FEATURES PLAN  C_0016 00 WATER BODIES IN A RIVER BASIN MANAGEMENT PLAN  For Approval For Certification  For Approval For Certification                                                                                                                                                                                                                                                                                                                                                                                                                                                                                                                                                                                                                                                                                                                                                                                                                                                                                                                                                                                                                                                                                                                                                                                                                                                                                                                                                                                                                                                                                                                                                                                                                                                                          | Other Plans Requ   | ired by Re     | gulation (5 (2) (k) (l) (m) of the APFP Regulations 2009)                                                         |                 |                                           |
| AND ADVENT WAY  C_0014 01 NEW OR ALTERED MEANS OF ACCESS, DIVERSIONS, EXTINGUISHMENTS AND CREATION OF RIGHTS OF WAY - LEE PARK WAY For Approval For Certification  C_0015 00 ENVIRONMENTAL FEATURES PLAN  C_0016 00 WATER BODIES IN A RIVER BASIN MANAGEMENT PLAN  For Approval For Certification  For Approval For Certification                                                                                                                                                                                                                                                                                                                                                                                                                                                                                                                                                                                                                                                                                                                                                                                                                                                                                                                                                                                                                                                                                                                                                                                                                                                                                                                                                                                                                                                                                                                                                                                                                                                                                                                                                                                                   | C_0012             | 01             | NEW OR ALTERED MEANS OF ACCESS, DIVERSIONS, EXTINGUISHMENTS AND CREATION OF RIGHTS OF WAY                         | For Approval    | For Certification                         |
| C_0015 00 ENVIRONMENTAL FEATURES PLAN C_0016 00 WATER BODIES IN A RIVER BASIN MANAGEMENT PLAN For Approval For Certification For Approval For Certification                                                                                                                                                                                                                                                                                                                                                                                                                                                                                                                                                                                                                                                                                                                                                                                                                                                                                                                                                                                                                                                                                                                                                                                                                                                                                                                                                                                                                                                                                                                                                                                                                                                                                                                                                                                                                                                                                                                                                                         | C_0013             | 00             |                                                                                                                   | For Approval    | For Certification                         |
| C_0016 00 WATER BODIES IN A RIVER BASIN MANAGEMENT PLAN For Approval For Certification                                                                                                                                                                                                                                                                                                                                                                                                                                                                                                                                                                                                                                                                                                                                                                                                                                                                                                                                                                                                                                                                                                                                                                                                                                                                                                                                                                                                                                                                                                                                                                                                                                                                                                                                                                                                                                                                                                                                                                                                                                              | C_0014             | 01             | NEW OR ALTERED MEANS OF ACCESS, DIVERSIONS, EXTINGUISHMENTS AND CREATION OF RIGHTS OF WAY - LEE PARK WAY          | For Approval    | For Certification                         |
|                                                                                                                                                                                                                                                                                                                                                                                                                                                                                                                                                                                                                                                                                                                                                                                                                                                                                                                                                                                                                                                                                                                                                                                                                                                                                                                                                                                                                                                                                                                                                                                                                                                                                                                                                                                                                                                                                                                                                                                                                                                                                                                                     | C_0015             | 00             | ENVIRONMENTAL FEATURES PLAN                                                                                       | For Approval    | For Certification                         |
| C_0017 00 HISTORIC ENVIRONMENT For Certification                                                                                                                                                                                                                                                                                                                                                                                                                                                                                                                                                                                                                                                                                                                                                                                                                                                                                                                                                                                                                                                                                                                                                                                                                                                                                                                                                                                                                                                                                                                                                                                                                                                                                                                                                                                                                                                                                                                                                                                                                                                                                    | C_0016             | 00             | WATER BODIES IN A RIVER BASIN MANAGEMENT PLAN                                                                     | For Approval    | For Certification                         |
|                                                                                                                                                                                                                                                                                                                                                                                                                                                                                                                                                                                                                                                                                                                                                                                                                                                                                                                                                                                                                                                                                                                                                                                                                                                                                                                                                                                                                                                                                                                                                                                                                                                                                                                                                                                                                                                                                                                                                                                                                                                                                                                                     | C_0017             | 00             | HISTORIC ENVIRONMENT                                                                                              | For Approval    | For Certification                         |