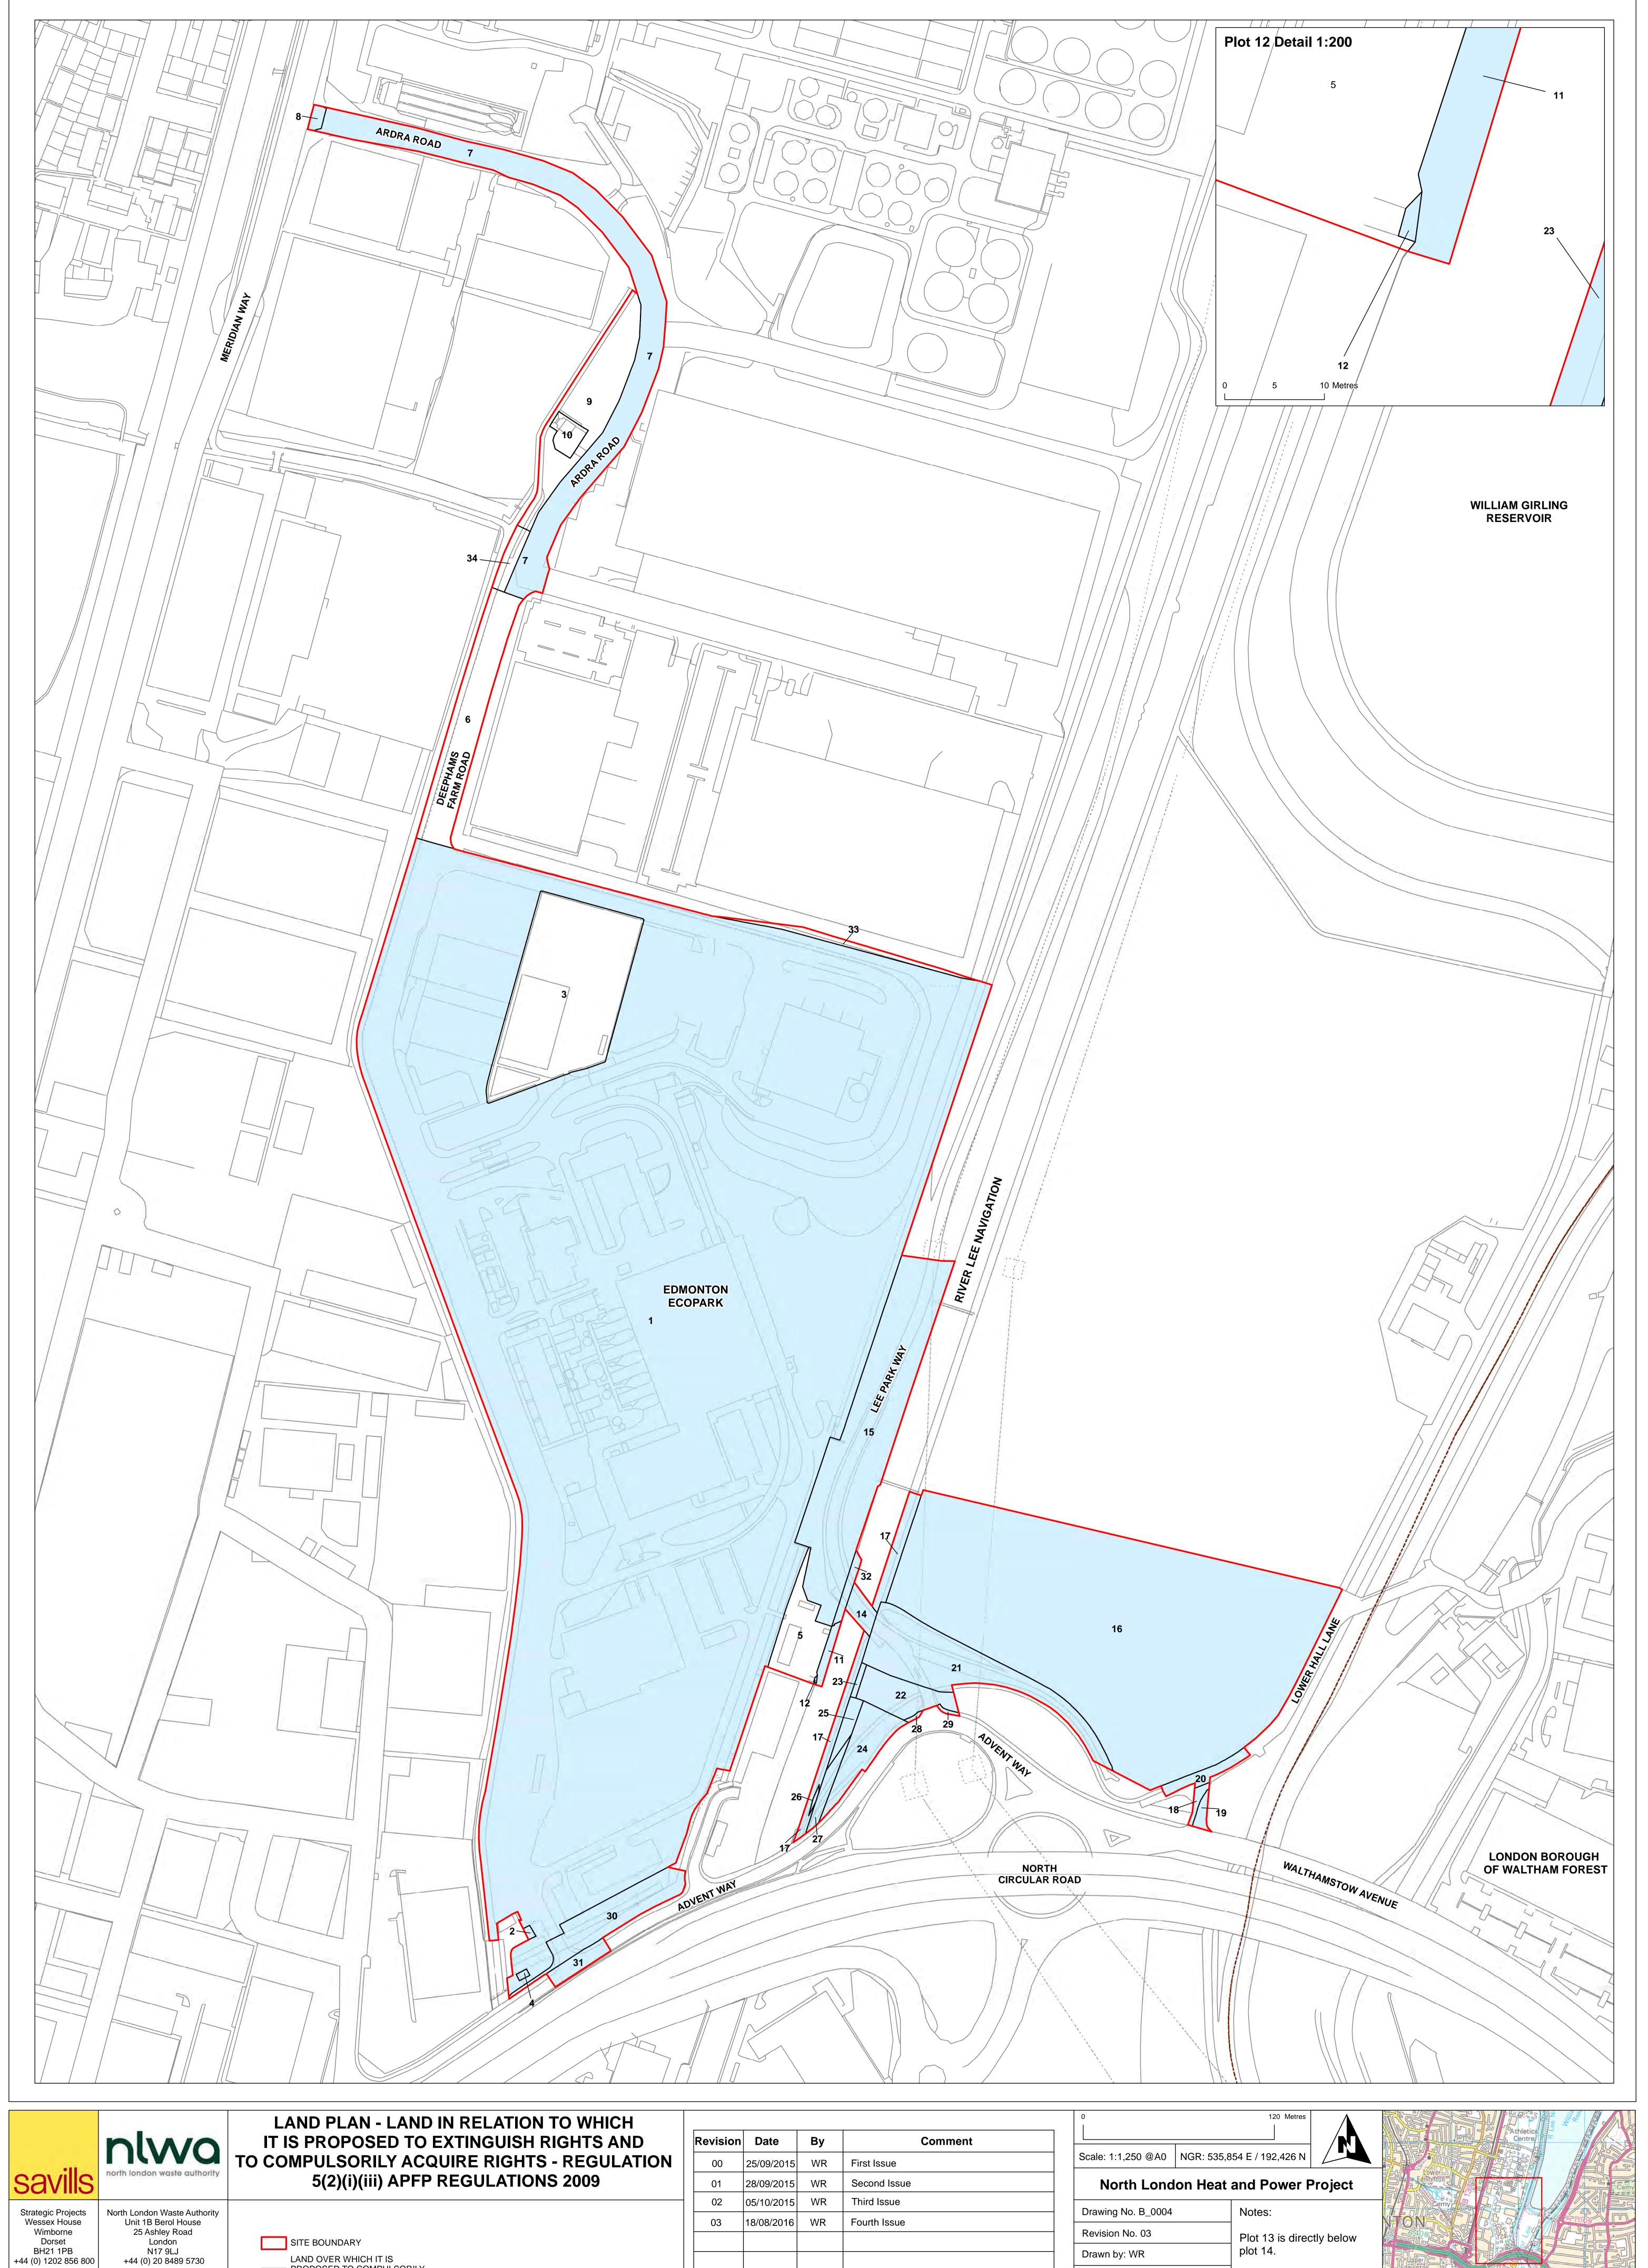

The Land Plans identify the land affected by the Project, the compulsory acquisition of land interests, the temporary and permanent extinguishment of rights, the creation of rights, and affected special category land.

| Scale: 1:1,250 @A0 | NGR: 535,8 | 54 E / 192,426 N |           |
|--------------------|------------|------------------|-----------|
| North Lond         | on Heat    | and Power F      | Project   |
| Drawing No. B_0004 |            | Notes:           | 5         |
| Revision No. 03    |            | Plot 13 is direc | tly below |
| Drawn by: WR       |            | plot 14.         |           |
| Checked by: KM     |            |                  |           |
| Status: Issued     |            |                  | 1         |

Date drawn: 18 August 2016

| Revision | Date       | Ву | Comment      |
|----------|------------|----|--------------|
| 00       | 25/09/2015 | WR | First Issue  |
| 01       | 28/09/2015 | WR | Second Issue |
| 02       | 05/10/2015 | WR | Third Issue  |
| 03       | 13/07/2016 | WR | Fourth Issue |
|          |            |    |              |
|          |            |    |              |
|          |            |    |              |
|          |            |    |              |

| SITE BOUNDARY               |
|-----------------------------|
| SPECIAL CATEGORY<br>LAND    |
| LOCAL AUTHORITY<br>BOUNDARY |

| Revision | on Date    | Ву | Comment      |
|----------|------------|----|--------------|
| 00       | 25/09/2015 | WR | First Issue  |
| 01       | 28/09/2015 | WR | Second Issue |
| 02       | 05/10/2015 | WR | Third Issue  |
|          |            |    |              |
|          |            |    |              |
|          |            |    |              |
|          |            |    |              |
|          |            |    |              |