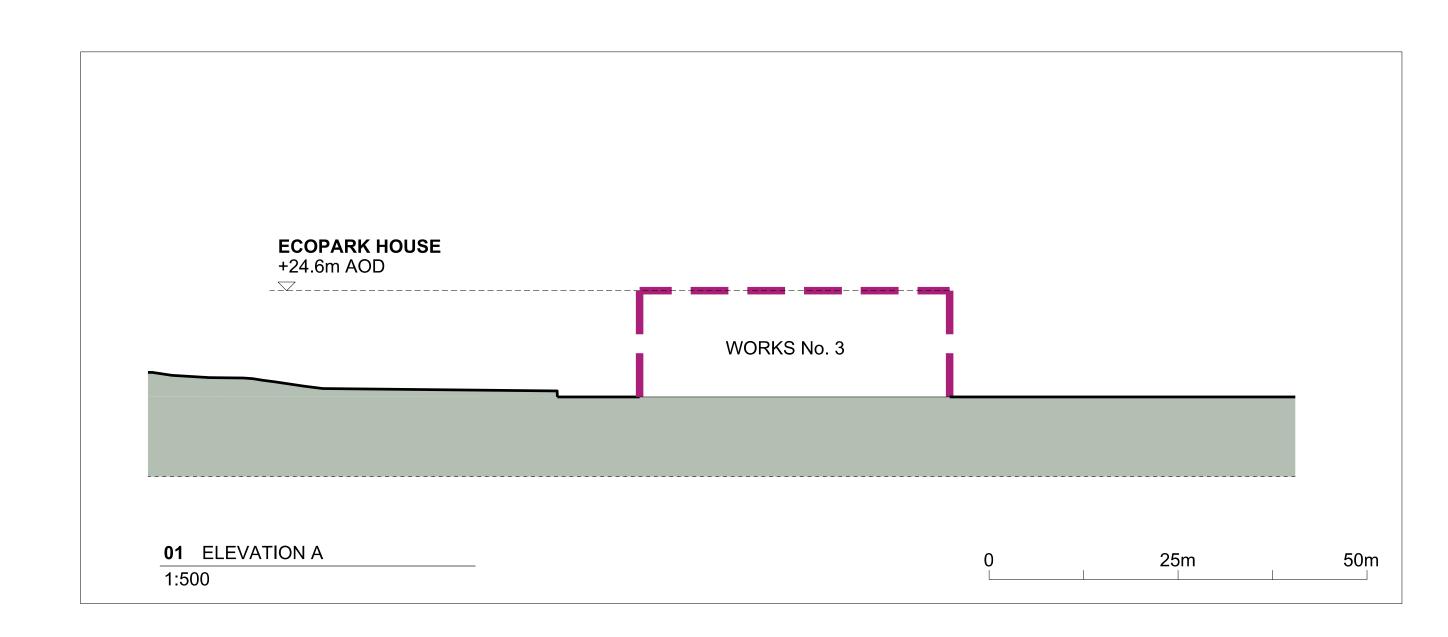

AUTHORISED

REVISION

01

JRS

ORDER LIMITS -The limits of deviation set out are building envelope limits (length, width, height) relating to Works No. 3, excluding the boat canopy LIMITS OF DEVIATION WORKS No. 3