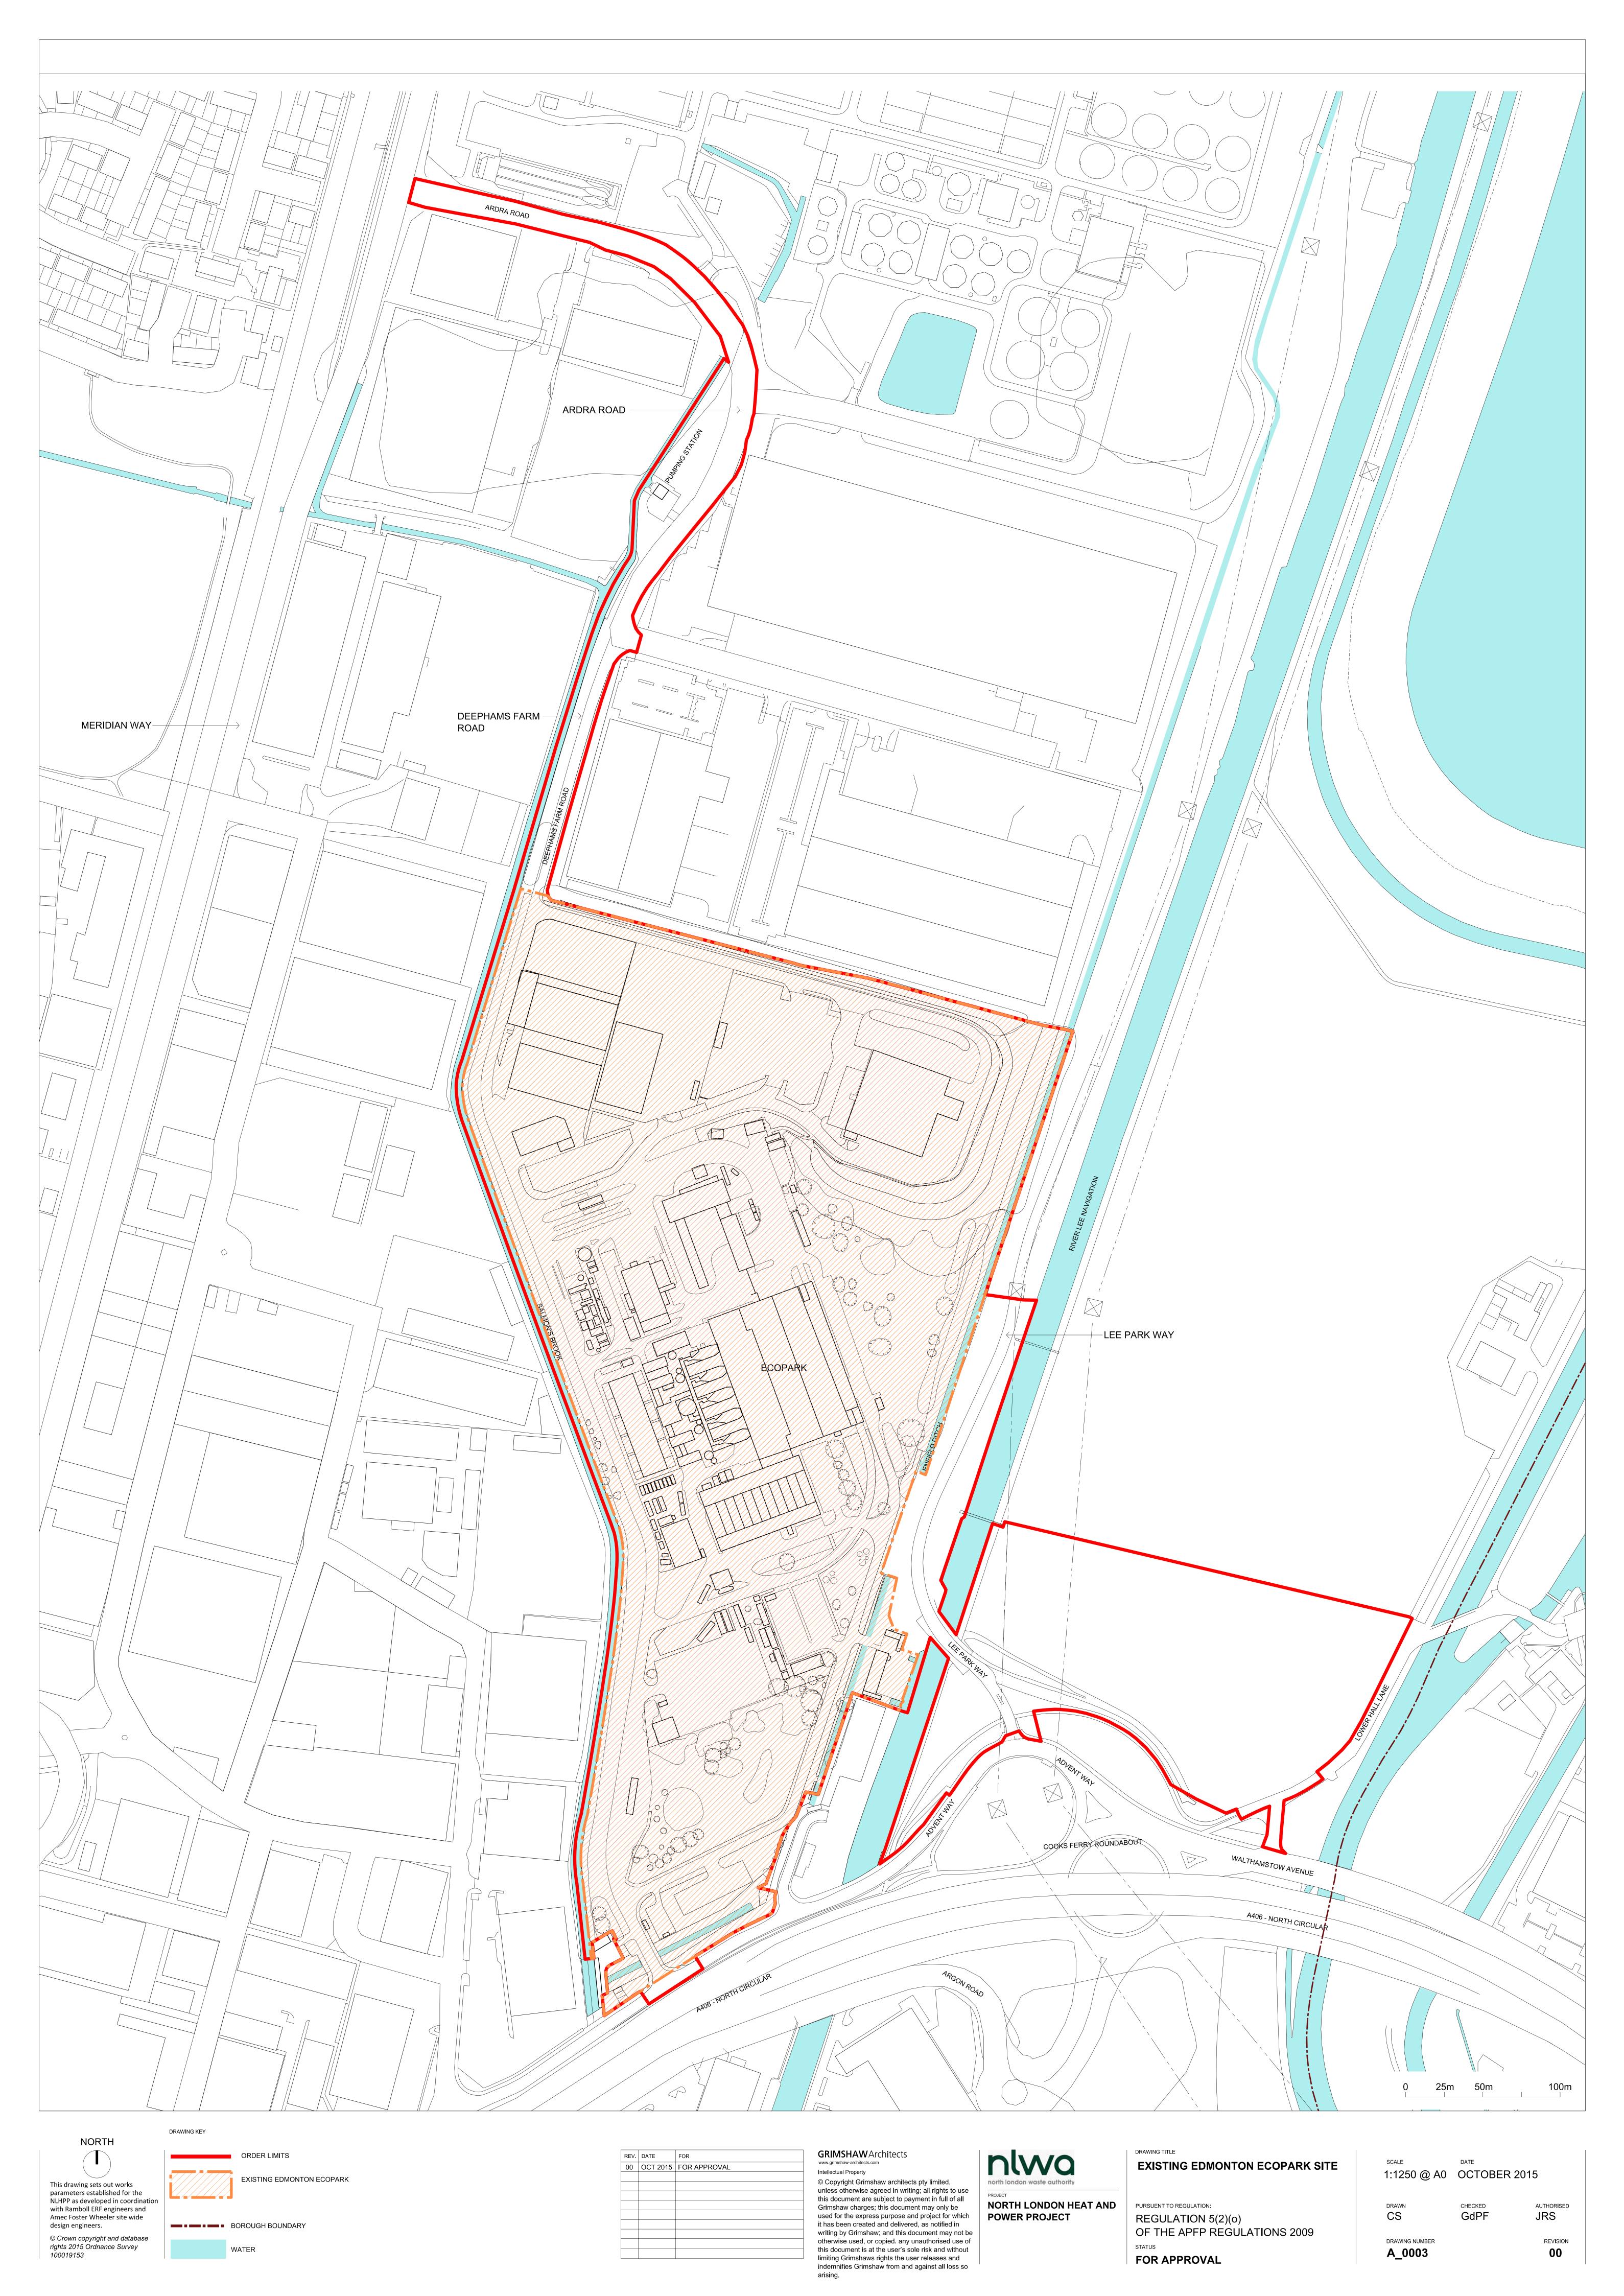

#### **BOOK OF PLANS**

This Book of Plans sets out drawings that have been prepared for the Application.

Site Location Plans identify the location of the Application Site in its local context and identifies the current and future operational Edmonton EcoPark alongside the Application Site boundary.