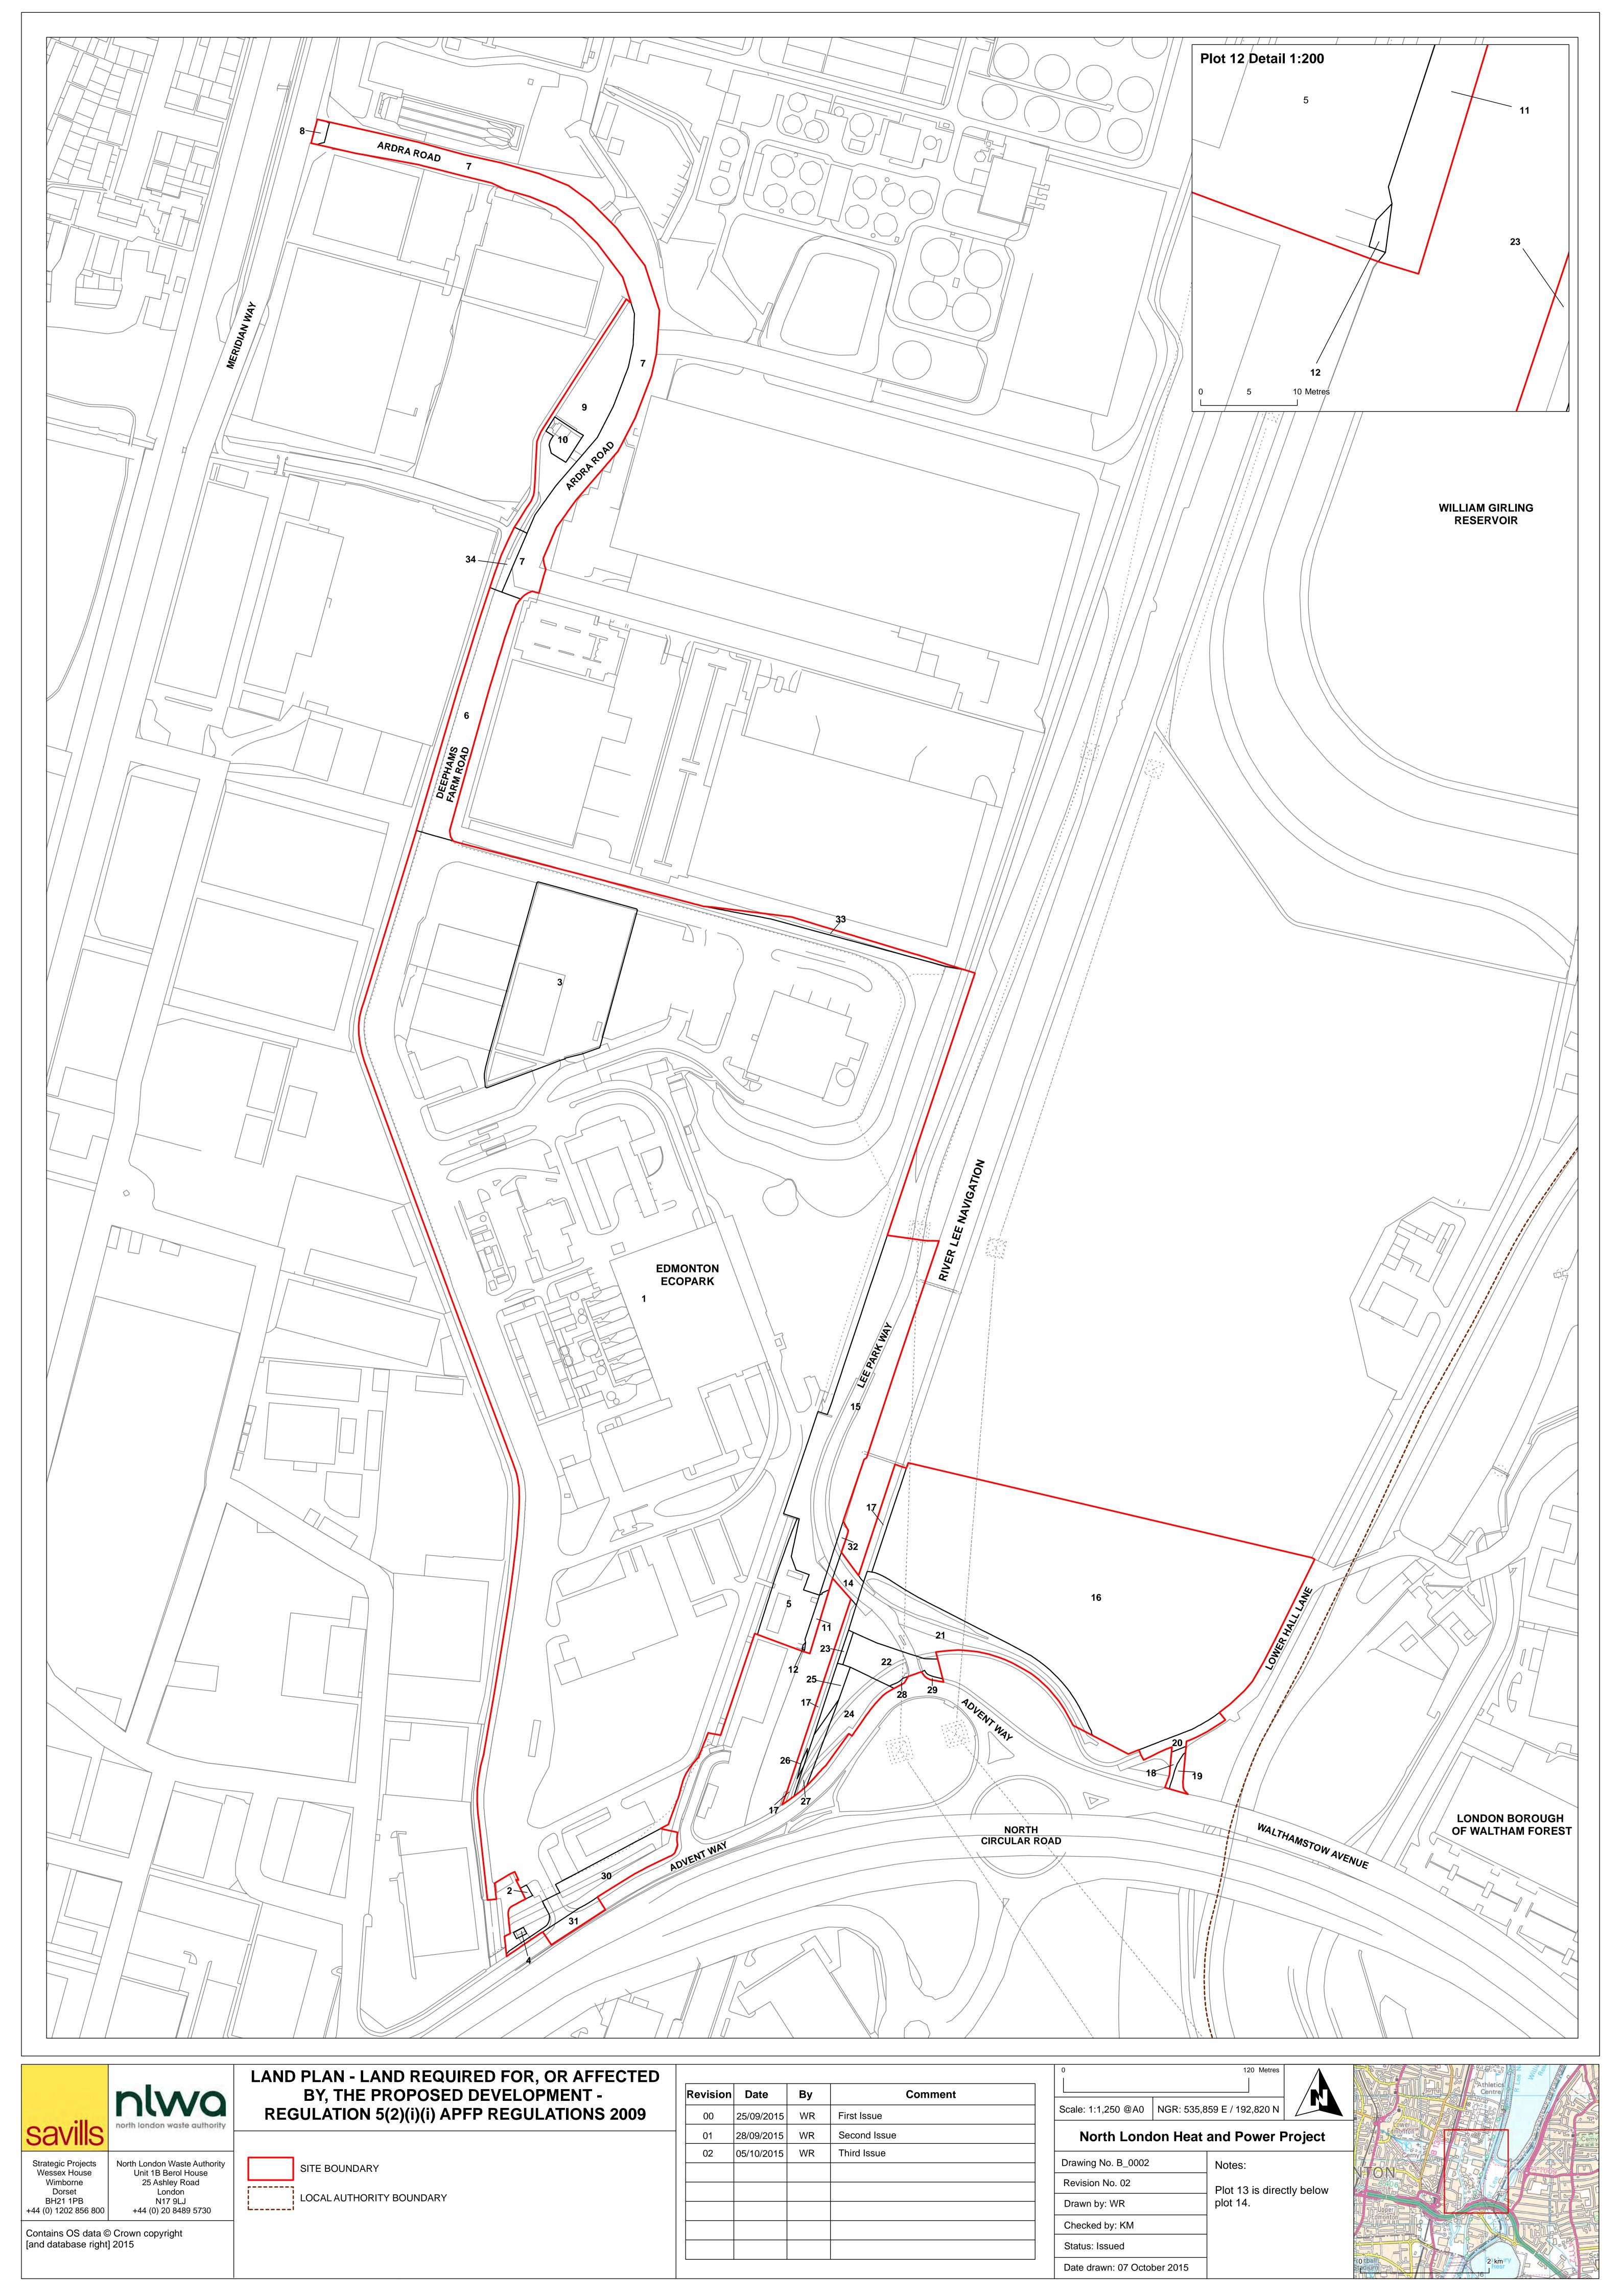

SITE LOCATION PLANS

LAND PLANS

| SITE BOUNDARY                                                               |  |
|-----------------------------------------------------------------------------|--|
| COMPULSORY ACQUISITION OF LEASEHOLD AND FREEHOLD INTERESTS (ARTICLE 19 DCO) |  |
| LOCAL AUTHORITY BOUNDARY                                                    |  |

| Date       | Ву                                     | Comment                                         |
|------------|----------------------------------------|-------------------------------------------------|
| 25/09/2015 | WR                                     | First Issue                                     |
| 28/09/2015 | WR                                     | Second Issue                                    |
| 05/10/2015 | WR                                     | Third Issue                                     |
| 18/08/2016 | WR                                     | Fourth Issue                                    |
|            |                                        |                                                 |
|            |                                        |                                                 |
|            |                                        |                                                 |
|            |                                        |                                                 |
|            | 25/09/2015<br>28/09/2015<br>05/10/2015 | 25/09/2015 WR<br>28/09/2015 WR<br>05/10/2015 WR |

| Scale: 1:1,250 @A0 | NGR: 535,8 | 54 E / 192,426 N |           |
|--------------------|------------|------------------|-----------|
| North Lond         | on Heat    | and Power F      | Project   |
| Drawing No. B_0004 |            | Notes:           | 5         |
| Revision No. 03    |            | Plot 13 is direc | tly below |
| Drawn by: WR       |            | plot 14.         |           |
| Checked by: KM     |            |                  |           |
| Status: Issued     |            |                  | 1         |

Date drawn: 18 August 2016

| Revision | Date       | Ву | Comment      |
|----------|------------|----|--------------|
| 00       | 25/09/2015 | WR | First Issue  |
| 01       | 28/09/2015 | WR | Second Issue |
| 02       | 05/10/2015 | WR | Third Issue  |
| 03       | 13/07/2016 | WR | Fourth Issue |
|          |            |    |              |
|          |            |    |              |
|          |            |    |              |
|          |            |    |              |