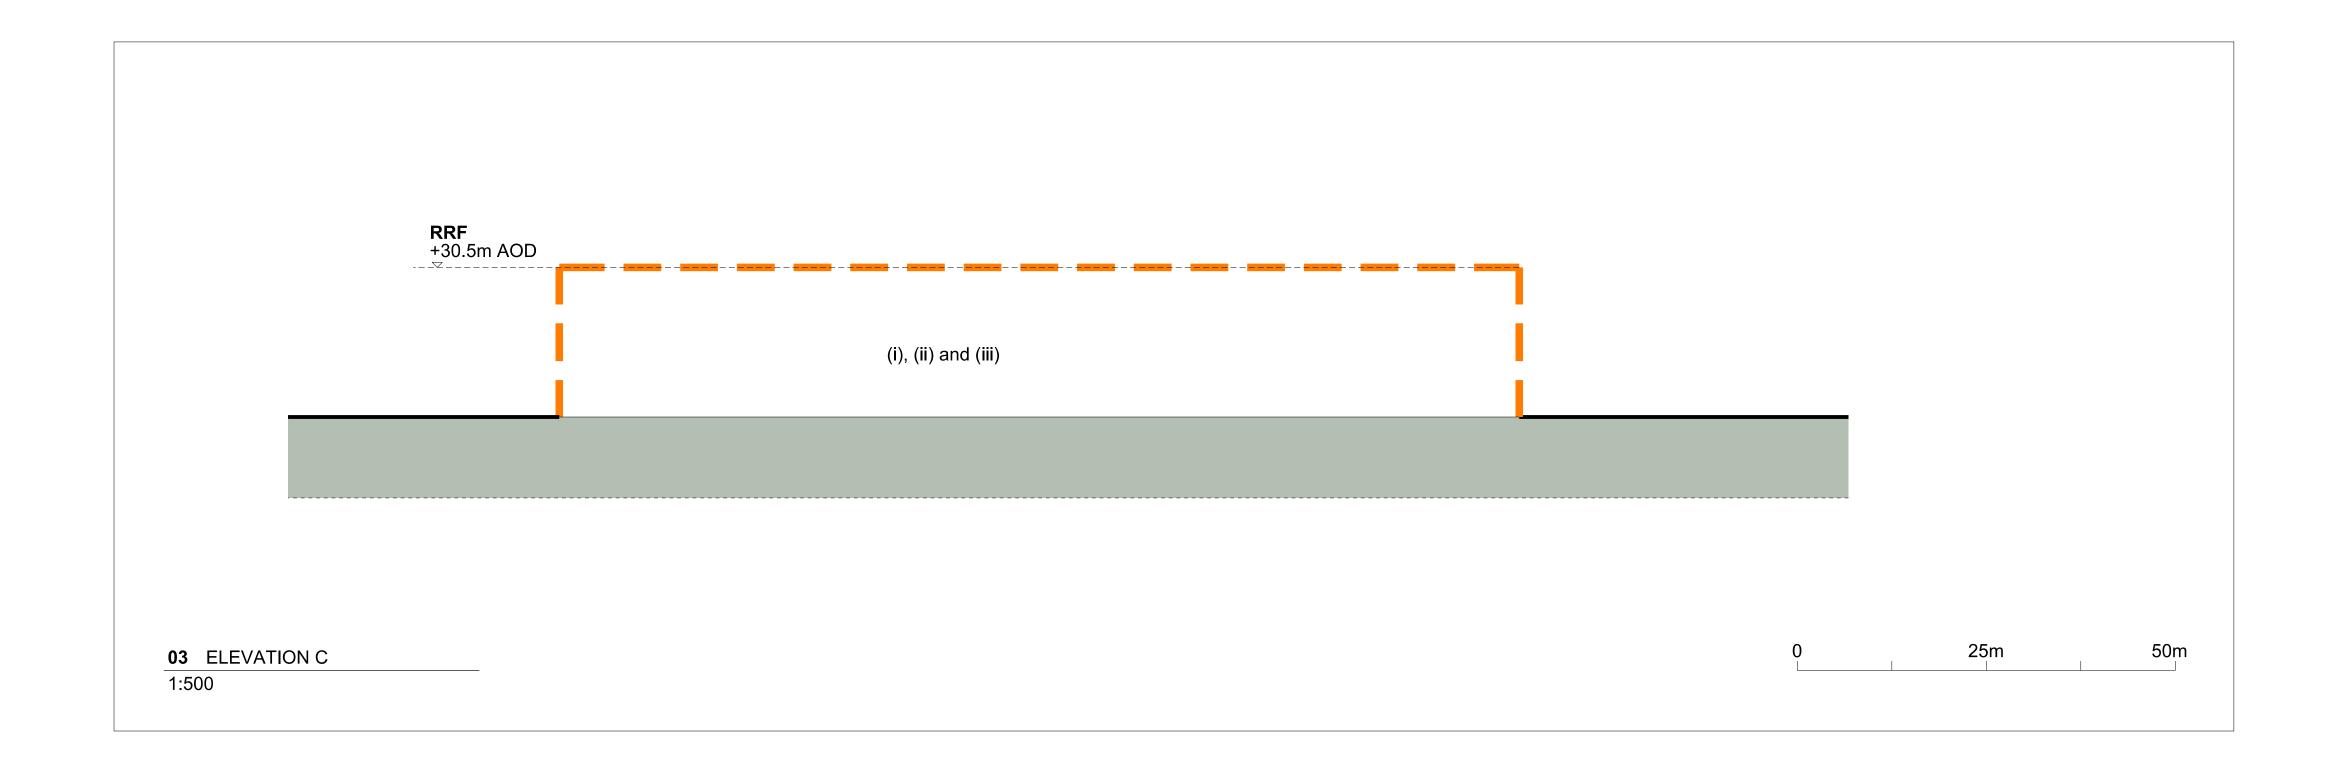

WORKS PLAN - SECTION - WORKS No. 3 ECOPARK HOUSE BUILDING STRUCTURE **ENVELOPE** PURSUENT TO REGULATION:
REGULATION 5(2)(j)

FOR APPROVAL

OF THE APFP REGULATIONS 2009

1:500@ A0 OCTOBER 2015 CHECKED DRAWN AUTHORISED GdPF CS JRS

REVISION

01

DRAWING NUMBER

C\_0007

- Areas of Special Character (Site of Landscape Importance)
- Walthamstow Reservoir SSSI