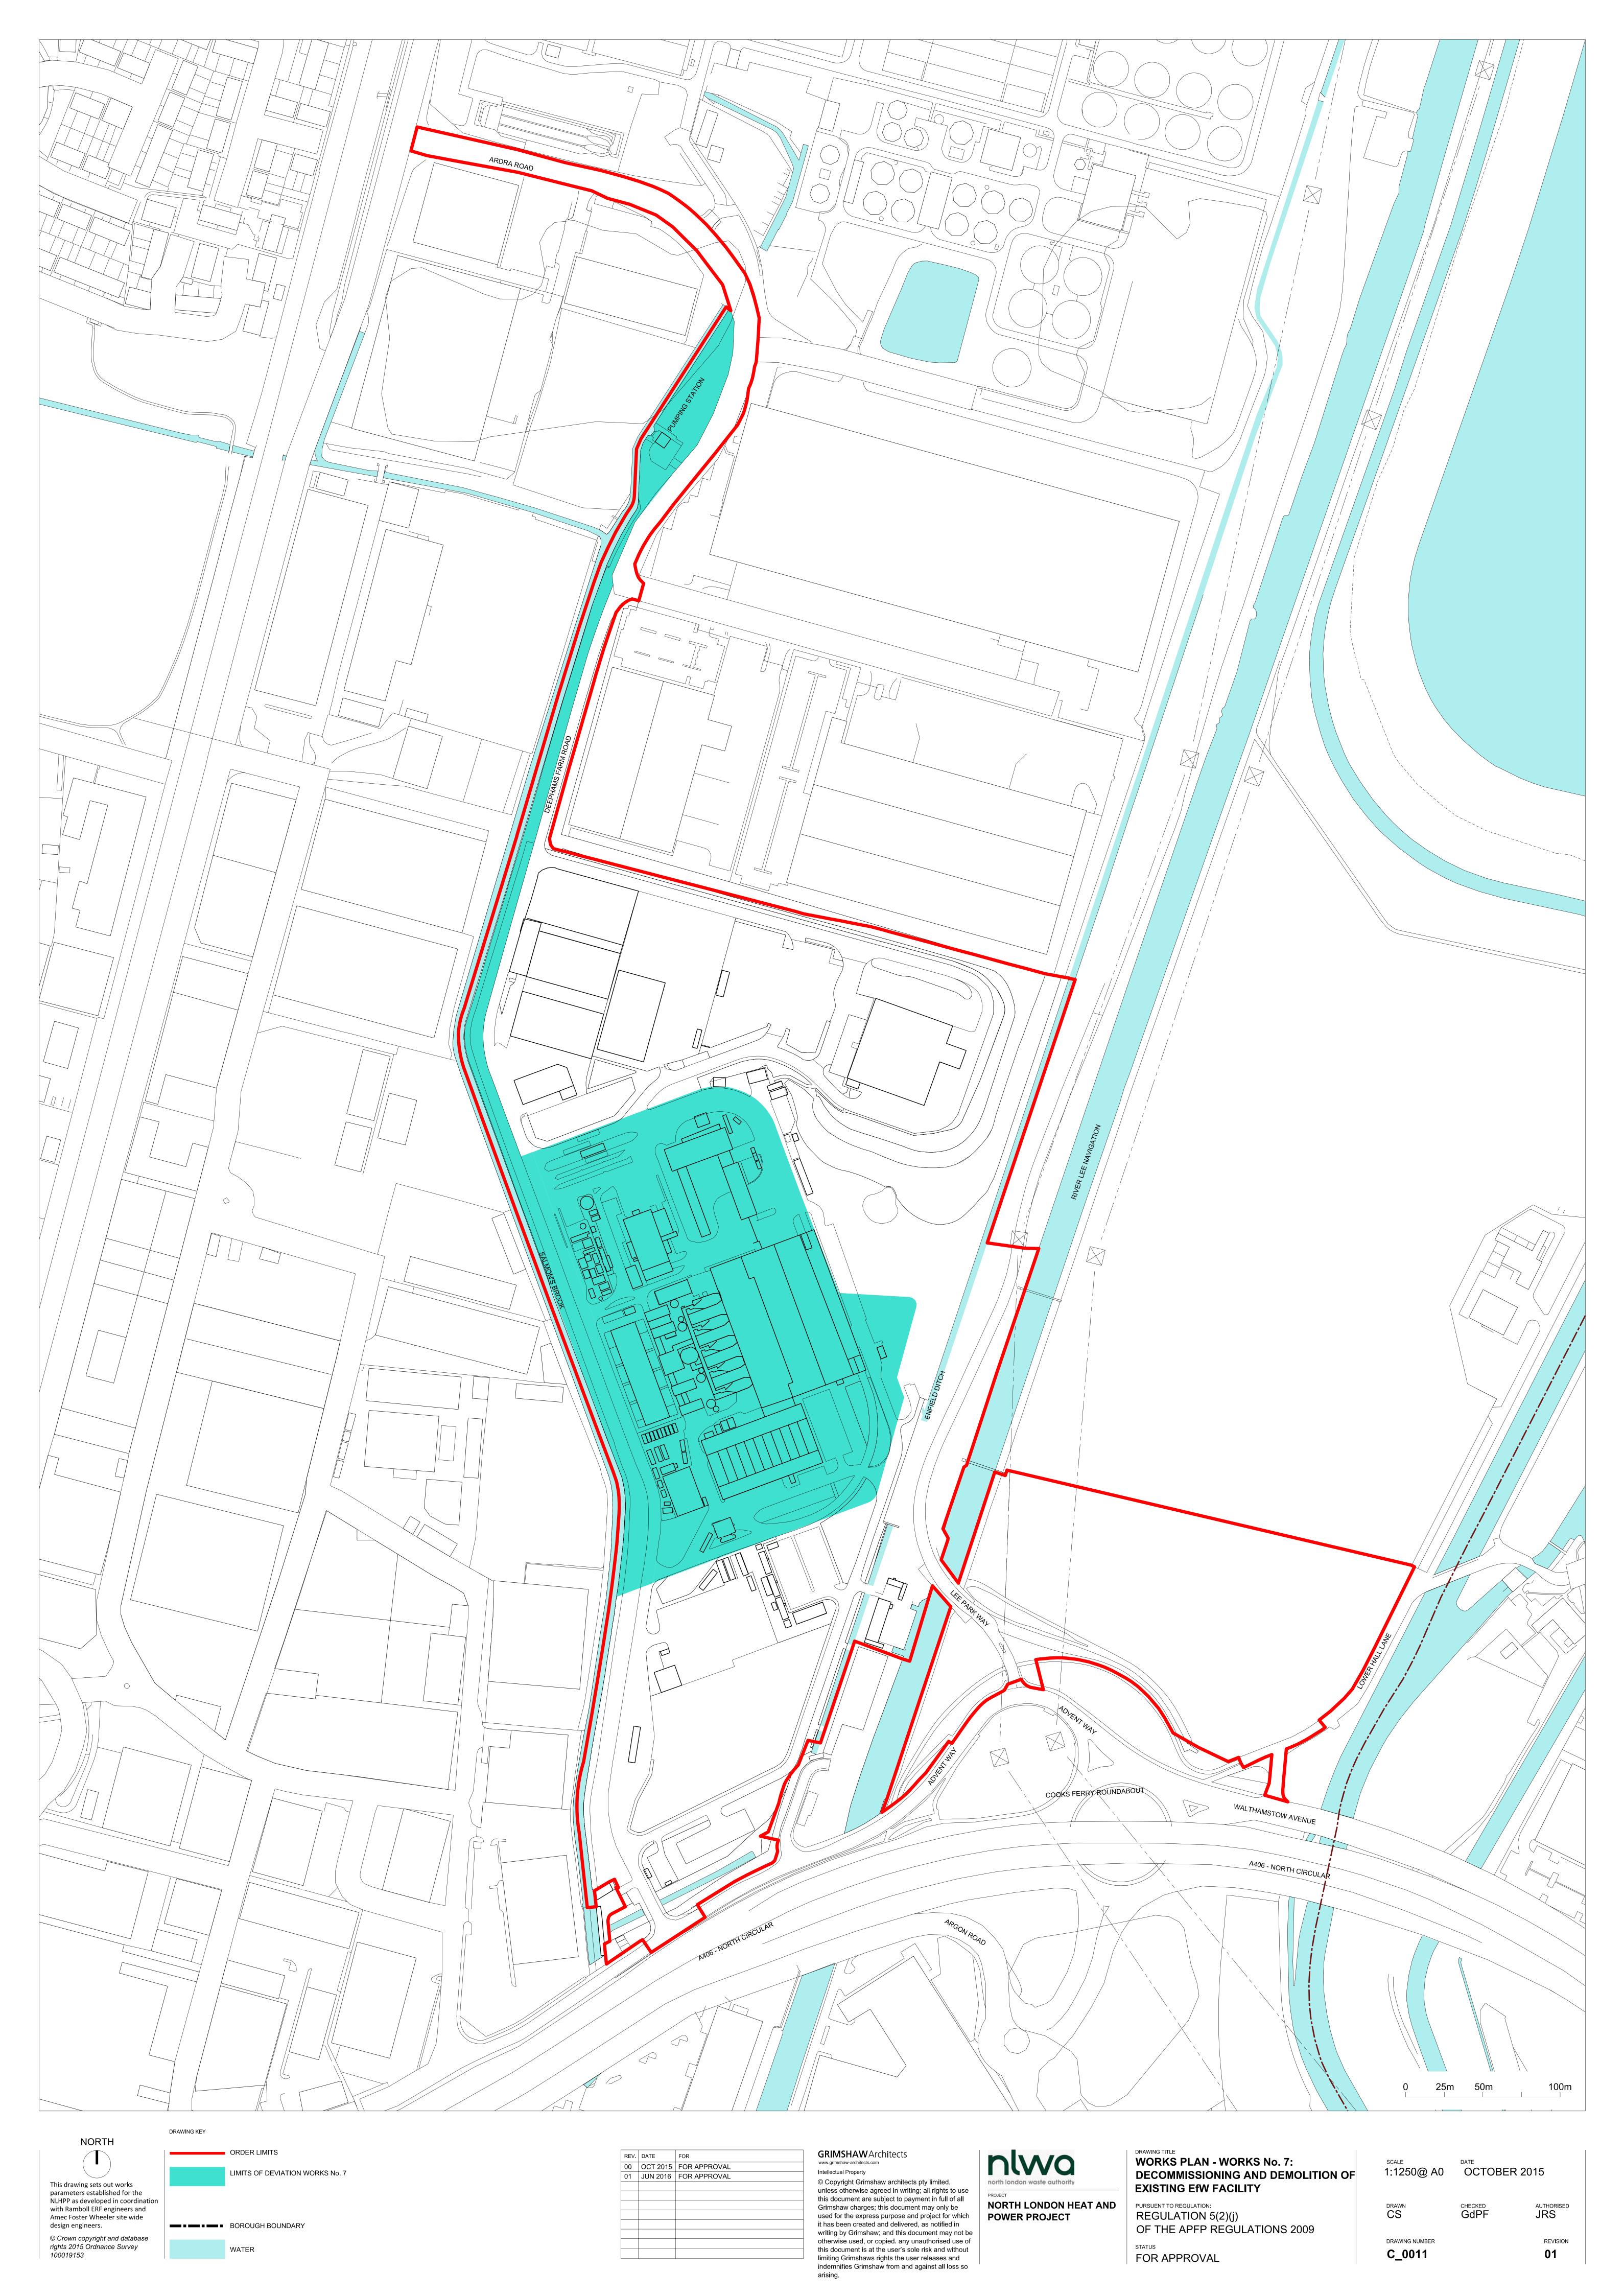

The Works Plans identify the proposed location of the development and works, limits within which development and works may be carried out and limits of deviation provided for in the draft DCO.

Other plans required by regulation identifying access, environmental features, heritage assets and land referred to in Article 28(i) (b) of the DCO.

The Development Consent Order drawing requirements are set out in The Infrastructure Planning (Applications: Prescribed Forms and Procedure) Regulations 2009 as amended (the "APFP Regulations 2009").

| Note   Cartification   Carti        | Number             | Rev            | Name                                                                                                              | Status          | Certification under Article 34 of the DCO |
|-------------------------------------------------------------------------------------------------------------------------------------------------------------------------------------------------------------------------------------------------------------------------------------------------------------------------------------------------------------------------------------------------------------------------------------------------------------------------------------------------------------------------------------------------------------------------------------------------------------------------------------------------------------------------------------------------------------------------------------------------------------------------------------------------------------------------------------------------------------------------------------------------------------------------------------------------------------------------------------------------------------------------------------------------------------------------------------------------------------------------------------------------------------------------------------------------------------------------------------------------------------------------------------------------------------------------------------------------------------------------------------------------------------------------------------------------------------------------------------------------------------------------------------------------------------------------------------------------------------------------------------------------------------------------------------------------------------------------------------------------------------------------------------------------------------------------------------------------------------------------------------------------------------------------------------------------------------------------------------------------------------------------------------------------------------------------------------------------------------------------------------|--------------------|----------------|-------------------------------------------------------------------------------------------------------------------|-----------------|-------------------------------------------|
| A_0002                                                                                                                                                                                                                                                                                                                                                                                                                                                                                                                                                                                                                                                                                                                                                                                                                                                                                                                                                                                                                                                                                                                                                                                                                                                                                                                                                                                                                                                                                                                                                                                                                                                                                                                                                                                                                                                                                                                                                                                                                                                                                                                              | Site Location Plan | ıs             |                                                                                                                   |                 |                                           |
| A 0.003                                                                                                                                                                                                                                                                                                                                                                                                                                                                                                                                                                                                                                                                                                                                                                                                                                                                                                                                                                                                                                                                                                                                                                                                                                                                                                                                                                                                                                                                                                                                                                                                                                                                                                                                                                                                                                                                                                                                                                                                                                                                                                                             | A_0001             | 00             | APPLICATION SITE LOCATION PLAN - NORTH LONDON CONTEXT                                                             | For Approval    | Not for Certification                     |
| A COUNT   A CO        | A_0002             | 00             | APPLICATION SITE LOCATION PLAN - LOCAL CONTEXT                                                                    | For Approval    | Not for Certification                     |
| Land Plans (5 (2) (i) of the APFP Regulations 2009)   B_0001   0.3                                                                                                                                                                                                                                                                                                                                                                                                                                                                                                                                                                                                                                                                                                                                                                                                                                                                                                                                                                                                                                                                                                                                                                                                                                                                                                                                                                                                                                                                                                                                                                                                                                                                                                                                                                                                                                                                                                                                                                                                                                                                  | A_0003             | 00             | EXISTING EDMONTON ECOPARK SITE                                                                                    | For Approval    | Not for Certification                     |
| B_00014         0.3         LAND PLAN - LEY PLAN         For Captification           B_00024         0.2         LAND PLAN - LAND DREQUIRED FOR OR AFFECTED BY THE PROPOSED DEVELOPMENT         For Approval         For Approval         For Cartification           B_0003         0.2         LAND PLAN - LAND OVER WHICH IT IS PROPOSED TO EXTRICISE POWERS OF COMPULSORY ACQUIRE RIGHTS         For Approval         For Cartification           B_0005         0.3         LAND PLAN - LAND OVER WHICH IT IS PROPOSED TO EXTRICISE ANY RIGHTS AND TO COMPULSORILY ACQUIRE RIGHTS         For Approval         For Cartification           B_0005         0.3         LAND PLAN - LAND OVER WHICH IT IS PROPOSED TO EXERCISE ANY RIGHTS AND TO COMPULSORILY ACQUIRE RIGHTS         For Approval         For Cartification           B_0005         0.3         LAND PLAN - LAND OVER WHICH IT IS PROPOSED TO EXERCISE ANY RIGHTS AND TO COMPULSORILY ACQUIRE RIGHTS         For Approval         For Cartification           B_0005         0.3         LAND PLAN - LAND OVER WHICH IT IS PROPOSED TO EXERCISE ANY RIGHTS AND TO COMPULSORILY ACQUIRE RIGHTS         For Approval         For Cartification           C_0001         0.1         LAND PLAN - LAND AND TO COMPULSORITY ACQUIRE RIGHTS         For Approval         For Cartification           C_0001         0.1         WORKS PLAN - WORKS FLAN - SECTION - WORKS PLAN - SECTION - WORKS FLAN - SECTION - WORKS PLAN - WORKS PLAN - WORKS PLAN - WORKS SECRESOURCE RECOVERY FACILITY                                                                                                                                                                                                                                                                                                                                                                                                                                                                                                                                                                          | A_0004             | 00             | FUTURE OPERATIONAL EDMONTON ECOPARK                                                                               | For Approval    | Not for Certification                     |
| B_0002                                                                                                                                                                                                                                                                                                                                                                                                                                                                                                                                                                                                                                                                                                                                                                                                                                                                                                                                                                                                                                                                                                                                                                                                                                                                                                                                                                                                                                                                                                                                                                                                                                                                                                                                                                                                                                                                                                                                                                                                                                                                                                                              | Land Plans (5 (2)  | (i) of the Al  | PFP Regulations 2009)                                                                                             |                 |                                           |
| B.0034 03 LAND PLAN - LAND OVER WHICH IT IS PROPOSED TO EXERCISE POWERS OF COMPULSORIX ACQUISITION B.004 03 LAND PLAN - LAND IN RELATION TO WHICH IT IS PROPOSED TO EXTRINGUISH RIGHTS AND TO COMPULSORILY ACQUIRE RIGHTS For Approval For Certification B.006 02 LAND PLAN - SPECIAL CATEGORY LAND B.006 VORKS PLAN - SPECIAL CATEGORY LAND Works Plans (\$ 2 \) U TO WORKS PLAN - SPECIAL CATEGORY LAND WORKS Plans (\$ 2 \) U TO WORKS PLAN - SPECIAL CATEGORY LAND WORKS Plans (\$ 2 \) U TO WORKS PLAN - SPECIAL CATEGORY LAND WORKS Plans (\$ 2 \) U WORKS PLAN - SPECIAL CATEGORY LAND WORKS Plans (\$ 2 \) U WORKS PLAN - SPECIAL CATEGORY LAND  C.0001a 01 WORKS PLAN - SPECIAL CATEGORY LAND C.0001a 01 WORKS PLAN - SPECIAL CATEGORY LAND C.0001a 01 WORKS PLAN - SPECIAL CATEGORY LAND C.0001a 01 WORKS PLAN - SPECIAL CATEGORY LAND C.0001a 01 WORKS PLAN - SPECIAL CATEGORY LAND C.0002 01 WORKS PLAN - SECTION - WORK PLAN - WORK PLAN - SECTION - WORK PLAN - SECTION - WORK PLAN - SEC | B_0001             | 03             | LAND PLAN - KEY PLAN                                                                                              | For Approval    | For Certification                         |
| B. 0004 03 LAND PLAN - LAND IN RELATION TO WHICH IT IS PROPOSED TO EXTINGUISH RIGHTS AND TO COMPULSORILY ACQUIRE RIGHTS B. 0005 03 LAND PLAN - LAND OVER WHICH IT IS PROPOSED TO EXERCISE ANY RIGHTS TO POSSESS AND USE THAT LAND For Approval Pro Poproval       | B_0002             | 02             | LAND PLAN - LAND REQUIRED FOR OR AFFECTED BY THE PROPOSED DEVELOPMENT                                             | For Approval    | For Certification                         |
| B_0005 03 LAND PLAN - LAND OVER WHICH IT IS PROPOSED TO EXERCISE ANY RIGHTS TO POSSESS AND USE THAT LAND FOR Approval For Certification B_0006 02 LAND PLAN - SPECIAL CATEGORY LAND FOR CHIFICATION FOR APPROVAL FOR CHIFICATION AND DEMOLITION OF EXISTING EN FACILITY OF RIGHTS OF WAY - DEEPHAMS FARM ADD APPROVAL FOR CHIFICATION AND APPROVAL FOR APPROVAL FOR CHIFICATION AND APPROVAL FOR APPROVAL FOR CHIFICATION AND APPROVAL FOR APPROVAL FOR APPROVAL FOR CHIFICATION AND APPROVAL FOR APPROVAL FOR APPROVAL FOR APPROVAL FOR CHIFICATION AND APPROVAL FOR APPROVAL FOR APPROVAL FOR APPROVAL FOR CHIFICATION AND APPROVAL FOR APPROVAL FOR APPROVAL FOR APPROVAL FOR CHIFICATION AND APPROVAL FOR APPROVAL FOR APPROVAL FOR APPROVAL FOR APPROVAL FOR APPROVAL FOR APPROVAL      | B_0003             | 02             | LAND PLAN - LAND OVER WHICH IT IS PROPOSED TO EXERCISE POWERS OF COMPULSORY ACQUISITION                           | For Approval    | For Certification                         |
| Boole   02   LAND PLAN - SPECIAL CATEGORY LAND   For Certification   Works Plans (\$ \( \) (0) of the XPPP Regulations 2009)                                                                                                                                                                                                                                                                                                                                                                                                                                                                                                                                                                                                                                                                                                                                                                                                                                                                                                                                                                                                                                                                                                                                                                                                                                                                                                                                                                                                                                                                                                                                                                                                                                                                                                                                                                                                                                                                                                                                                                                                        | B_0004             | 03             | LAND PLAN - LAND IN RELATION TO WHICH IT IS PROPOSED TO EXTINGUISH RIGHTS AND TO COMPULSORILY ACQUIRE RIGHTS      | For Approval    | For Certification                         |
| Norks Plans (5 (2) (1) of the APFP Regulations 2009)   C. 0001                                                                                                                                                                                                                                                                                                                                                                                                                                                                                                                                                                                                                                                                                                                                                                                                                                                                                                                                                                                                                                                                                                                                                                                                                                                                                                                                                                                                                                                                                                                                                                                                                                                                                                                                                                                                                                                                                                                                                                                                                                                                      | B_0005             | 03             | LAND PLAN - LAND OVER WHICH IT IS PROPOSED TO EXERCISE ANY RIGHTS TO POSSESS AND USE THAT LAND                    | For Approval    | For Certification                         |
| C_0001 01 WORKS KEY PLAN - KEY PLAN - SPLIT VIEW BY WORKS C_0002 01 WORKS PLAN - KEY PLAN - SPLIT VIEW BY WORKS C_0002 01 WORKS PLAN - WORKS 1a AND 1b: ERF AND ASSOCIATED DEVELOPMENT For Approval Por Certification C_0003 01 WORKS PLAN - WORKS 1a AND 1b: ERF AND ASSOCIATED DEVELOPMENT For Approval Por Certification C_0003 01 WORKS PLAN - SECTION - WORKS 1a: ERF BUILDING STRUCTURE ENVELOPE For Approval Por Certification C_0005 01 WORKS PLAN - SECTION - WORK 2: RESOURCE RECOVERY FACILITY FOR ADDRESS PLAN - SECTION - WORK 2: RESOURCE RECOVERY FACILITY FOR ADDRESS PLAN - SECTION - WORK 2: RESOURCE RECOVERY FACILITY FOR ADDRESS PLAN - SECTION - WORK 2: RESOURCE RECOVERY FACILITY FOR ADDRESS PLAN - SECTION - WORK 2: RESOURCE RECOVERY FACILITY FOR ADDRESS PLAN - WORKS PLAN - WORKS 2: ECOPARK HOUSE BUILDING STRUCTURE ENVELOPE FOR Approval For Certification Proceedings Proceeding      | B_0006             | 02             | LAND PLAN - SPECIAL CATEGORY LAND                                                                                 | For Approval    | For Certification                         |
| C_0001a 01 WORKS PLAN - KEY PLAN - SPLIT VIEW BY WORKS C_0002 01 WORKS PLAN - WORKS 1a AND 1b: ERF AND ASSOCIATED DEVELOPMENT For Approval For Certification C_0003 01 WORKS PLAN - SECTION - WORKS 1a: ERF BUILDING STRUCTURE ENVELOPE For Approval For Certification C_0004 01 WORKS PLAN - SECTION - WORKS 2: REF BUILDING STRUCTURE ENVELOPE For Approval For Certification C_0005 01 WORKS PLAN - SECTION - WORK 2: RRF BUILDING STRUCTURE ENVELOPE For Approval For Certification C_0006 01 WORKS PLAN - SECTION - WORK 2: RRF BUILDING STRUCTURE ENVELOPE For Approval For Certification C_0007 01 WORKS PLAN - SECTION - WORK 3: ECOPARK HOUSE FOR Approval For Certification C_0008 01 WORKS PLAN - SECTION - WORK 3: ECOPARK HOUSE BUILDING STRUCTURE ENVELOPE For Approval For Certification C_0008 01 WORKS PLAN - WORKS 4: UTILITIES AND INFRASTRUCTURE WORK, LANDSCAPING, ACCESS, SECURITY, LIGHTING AND WEIGHBRIDGES FOR Approval For Certification C_0009 01 WORKS PLAN - WORKS 5: TEMPORARY LAYDOWN AREA FOR ADDITION FOR ADD      | Works Plans (5 (2  | ) (j) of the A | APFP Regulations 2009)                                                                                            |                 |                                           |
| C_0002 01 WORKS PLAN - WORKS 1a AND 1b: ERF AND ASSOCIATED DEVELOPMENT For Approval C_0003 01 WORKS PLAN - SECTION - WORKS 1a: ERF BUILDING STRUCTURE ENVELOPE FOR Approval For Certification C_0004 01 WORKS PLAN - SECTION - WORKS 1a: ERF BUILDING STRUCTURE ENVELOPE FOR Approval For Certification C_0005 01 WORKS PLAN - SECTION - WORK 2: RESOURCE RECOVERY FACILITY FOR Approval For Certification C_0006 01 WORKS PLAN - SECTION - WORK 2: REF BUILDING STRUCTURE ENVELOPE FOR Approval For Certification C_0006 01 WORKS PLAN - SECTION - WORK 3: ECOPARK HOUSE FOR APPROVAL FOR CERTIFICATION FOR APPROVAL FOR CERTIfication C_0007 01 WORKS PLAN - SECTION - WORK 3: ECOPARK HOUSE BUILDING STRUCTURE ENVELOPE FOR APPROVAL FOR CERTIfication C_0008 01 WORKS PLAN - WORKS 4: UTILITIES AND INFRASTRUCTURE WORK, LANDSCAPING, ACCESS, SECURITY, LIGHTING AND WEIGHBRIDGES FOR Approval FOR Certification C_0009 01 WORKS PLAN - WORKS 5: TEMPORARY LAYDOWN AREA FOR APPROVAL FOR Certification C_0010 01 WORKS PLAN - WORKS 6: SITE PREPARATION AND DEMOLITION FOR EXISTING ENVELOPE FOR APPROVAL FOR Certification C_0011 01 WORKS PLAN - WORKS 7: DECOMMISSIONING AND DEMOLITION OF EXISTING ENVELOPE FOR APPROVAL FOR APPROVAL FOR CERTIfication C_0012 01 NEW OR ALTERED MEANS OF ACCESS, DIVERSIONS, EXTINGUISHMENTS AND CREATION OF RIGHTS OF WAY - DEEPHAMS FARM ROAD FOR Approval FOR Certification AND ADVENT WAY  C_0014 01 NEW OR ALTERED MEANS OF ACCESS, DIVERSIONS, EXTINGUISHMENTS AND CREATION OF RIGHTS OF WAY - DEEPHAMS FARM ROAD FOR Approval FOR Certification AND ADVENT WAY  C_0014 01 NEW OR ALTERED MEANS OF ACCESS, DIVERSIONS, EXTINGUISHMENTS AND CREATION OF RIGHTS OF WAY - DEEPHAMS FARM ROAD FOR Approval FOR Certification FOR APPROVAL FEATURES PLAN FOR APPROVAL FOR Certification FOR A      | C_0001             | 01             | WORKS KEY PLAN                                                                                                    | For Approval    | For Certification                         |
| C_0003 01 WORKS PLAN - SECTION - WORKS 1a: ERF BUILDING STRUCTURE ENVELOPE C_0004 01 WORKS PLAN - WORKS 2: RESOURCE RECOVERY FACILITY C_0005 01 WORKS PLAN - SECTION - WORK 2: RRF BUILDING STRUCTURE ENVELOPE C_0006 01 WORKS PLAN - SECTION - WORK 3: ECOPARK HOUSE C_0007 01 WORKS PLAN - SECTION - WORK 3: ECOPARK HOUSE BUILDING STRUCTURE ENVELOPE C_0008 01 WORKS PLAN - SECTION - WORK 3: ECOPARK HOUSE BUILDING STRUCTURE ENVELOPE C_0008 01 WORKS PLAN - WORKS 4: UTILITIES AND INFRASTRUCTURE WORK, LANDSCAPING, ACCESS, SECURITY, LIGHTING AND WEIGHBRIDGES C_0009 01 WORKS PLAN - WORKS 5: TEMPORARY LAYDOWN AREA C_0010 01 WORKS PLAN - WORKS 6: SITE PREPARATION AND DEMOLITION C_0011 01 WORKS PLAN - WORKS 6: SITE PREPARATION AND DEMOLITION C_0011 01 WORKS PLAN - WORKS 7: DECOMMISSIONING AND DEMOLITION OF EXISTING EW FACILITY CHOP Plans Required by Regulation (5 (2) (k) (1) (m) of the APPP Regulations 2009) C_0012 01 NEW OR ALTERED MEANS OF ACCESS, DIVERSIONS, EXTINGUISHMENTS AND CREATION OF RIGHTS OF WAY - DEEPHAMS FARM ROAD C_0014 01 NEW OR ALTERED MEANS OF ACCESS, DIVERSIONS, EXTINGUISHMENTS AND CREATION OF RIGHTS OF WAY - DEEPHAMS FARM ROAD C_0015 00 ENVIRONMENTAL FEATURES PLAN C_0016 00 WATER BODIES IN A RIVER BASIN MANAGEMENT PLAN For Certification For Approval      | C_0001a            | 01             | WORKS PLAN - KEY PLAN - SPLIT VIEW BY WORKS                                                                       | For Information | For Certification                         |
| C_0004 01 WORKS PLAN - WORKS 2: RESOURCE RECOVERY FACILITY C_0005 01 WORKS PLAN - SECTION - WORK 2: RRF BUILDING STRUCTURE ENVELOPE C_0006 01 WORKS PLAN - WORKS 3: ECOPARK HOUSE C_0007 01 WORKS PLAN - SECTION - WORK 3: ECOPARK HOUSE C_0008 01 WORKS PLAN - SECTION - WORK 3: ECOPARK HOUSE BUILDING STRUCTURE ENVELOPE C_0008 01 WORKS PLAN - SECTION - WORK 3: ECOPARK HOUSE BUILDING STRUCTURE ENVELOPE C_0008 01 WORKS PLAN - WORKS 4: UTILITIES AND INFRASTRUCTURE WORK, LANDSCAPING, ACCESS, SECURITY, LIGHTING AND WEIGHBRIDGES For Approval C_0009 01 WORKS PLAN - WORKS 5: TEMPORARY LAYDOWN AREA C_0010 01 WORKS PLAN - WORKS 5: SITE PREPARATION AND DEMOLITION C_0011 01 WORKS PLAN - WORKS 6: SITE PREPARATION AND DEMOLITION OF EXISTING EM FACILITY C_0012 01 WORKS PLAN - WORKS 7: DECOMMISSIONING AND DEMOLITION OF EXISTING EM FACILITY C_0013 01 NEW OR ALTERED MEANS OF ACCESS, DIVERSIONS, EXTINGUISHMENTS AND CREATION OF RIGHTS OF WAY - DEEPHAMS FARM ROAD C_0014 01 NEW OR ALTERED MEANS OF ACCESS, DIVERSIONS, EXTINGUISHMENTS AND CREATION OF RIGHTS OF WAY - DEEPHAMS FARM ROAD C_0015 00 ENVIRONMENTAL FEATURES PLAN C_0016 00 WATER BODIES IN A RIVER BASIN MANAGEMENT PLAN  For Certification For Approval For Certifi      | C_0002             | 01             | WORKS PLAN - WORKS 1a AND 1b: ERF AND ASSOCIATED DEVELOPMENT                                                      | For Approval    | For Certification                         |
| C_0005 01 WORKS PLAN - SECTION - WORK 2: RRF BUILDING STRUCTURE ENVELOPE For Approval For Certification C_0006 01 WORKS PLAN - WORKS 3: ECOPARK HOUSE BUILDING STRUCTURE ENVELOPE For Approval For Certification C_0007 01 WORKS PLAN - SECTION - WORK 3: ECOPARK HOUSE BUILDING STRUCTURE ENVELOPE For Approval For Certification C_0008 01 WORKS PLAN - WORKS 4: UTILITIES AND INFRASTRUCTURE WORK, LANDSCAPING, ACCESS, SECURITY, LIGHTING AND WEIGHBRIDGES For Approval For Certification C_0009 01 WORKS PLAN - WORKS 5: STEMPORARY LAYDOWN AREA C_0010 01 WORKS PLAN - WORKS 6: SITE PREPARATION AND DEMOLITION FOR EXISTING EW FACILITY FOR Approval For Certification C_0011 01 WORKS PLAN - WORKS 7: DECOMMISSIONING AND DEMOLITION OF EXISTING EW FACILITY FOR Approval For Certification C_0012 01 NEW OR ALTERED MEANS OF ACCESS, DIVERSIONS, EXTINGUISHMENTS AND CREATION OF RIGHTS OF WAY - DEEPHAMS FARM ROAD FOR APPROVAL FOR CERTIFICATION AND ADVENT WAY  C_0014 01 NEW OR ALTERED MEANS OF ACCESS, DIVERSIONS, EXTINGUISHMENTS AND CREATION OF RIGHTS OF WAY - DEEPHAMS FARM ROAD FOR APPROVAL FOR CERTIFICATION AND ADVENT WAY  C_0014 01 NEW OR ALTERED MEANS OF ACCESS, DIVERSIONS, EXTINGUISHMENTS AND CREATION OF RIGHTS OF WAY - DEEPHAMS FARM ROAD FOR APPROVAL FOR CERTIFICATION AND ADVENT WAY  C_0015 00 ENVIRONMENTAL FEATURES PLAN FOR CERTIFICATION OF RIGHTS OF WAY - LEE PARK WAY FOR Approval FOR Certification Fo      | C_0003             | 01             | WORKS PLAN - SECTION - WORKS 1a: ERF BUILDING STRUCTURE ENVELOPE                                                  | For Approval    | For Certification                         |
| C_0006 01 WORKS PLAN - WORKS 3: ECOPARK HOUSE  C_0007 01 WORKS PLAN - SECTION - WORK 3: ECOPARK HOUSE BUILDING STRUCTURE ENVELOPE  C_0008 01 WORKS PLAN - WORKS 4: UTILITIES AND INFRASTRUCTURE WORK, LANDSCAPING, ACCESS, SECURITY, LIGHTING AND WEIGHBRIDGES  C_0009 01 WORKS PLAN - WORKS 5: TEMPORARY LAYDOWN AREA  C_0010 01 WORKS PLAN - WORKS 6: SITE PREPARATION AND DEMOLITION  C_0011 01 WORKS PLAN - WORKS 7: DECOMMISSIONING AND DEMOLITION OF EXISTING EfW FACILITY  C_0012 01 NEW OR ALTERED MEANS OF ACCESS, DIVERSIONS, EXTINGUISHMENTS AND CREATION OF RIGHTS OF WAY - DEEPHAMS FARM ROAD  C_0014 01 NEW OR ALTERED MEANS OF ACCESS, DIVERSIONS, EXTINGUISHMENTS AND CREATION OF RIGHTS OF WAY - DEEPHAMS FARM ROAD  C_0015 00 ENVIRONMENTAL FEATURES PLAN  C_0016 00 WATER BODIES IN A RIVER BASIN MANAGEMENT PLAN  For Certification  For Approval  For Certification  For Approval      | C_0004             | 01             | WORKS PLAN - WORKS 2: RESOURCE RECOVERY FACILITY                                                                  | For Approval    | For Certification                         |
| C_0007 01 WORKS PLAN - SECTION - WORK 3: ECOPARK HOUSE BUILDING STRUCTURE ENVELOPE C_0008 01 WORKS PLAN - WORKS 4: UTILITIES AND INFRASTRUCTURE WORK, LANDSCAPING, ACCESS, SECURITY, LIGHTING AND WEIGHBRIDGES C_0009 01 WORKS PLAN - WORKS 5: TEMPORARY LAYDOWN AREA C_0010 01 WORKS PLAN - WORKS 6: SITE PREPARATION AND DEMOLITION C_0011 01 WORKS PLAN - WORKS 7: DECOMMISSIONING AND DEMOLITION OF EXISTING EfW FACILITY C_0012 01 NEW OR ALTERED MEANS OF ACCESS, DIVERSIONS, EXTINGUISHMENTS AND CREATION OF RIGHTS OF WAY - DEEPHAMS FARM ROAD C_0013 00 NEW OR ALTERED MEANS OF ACCESS, DIVERSIONS, EXTINGUISHMENTS AND CREATION OF RIGHTS OF WAY - DEEPHAMS FARM ROAD C_0014 01 NEW OR ALTERED MEANS OF ACCESS, DIVERSIONS, EXTINGUISHMENTS AND CREATION OF RIGHTS OF WAY - DEEPHAMS FARM ROAD C_0014 01 NEW OR ALTERED MEANS OF ACCESS, DIVERSIONS, EXTINGUISHMENTS AND CREATION OF RIGHTS OF WAY - DEEPHAMS FARM ROAD C_0015 00 ENVIRONMENTAL FEATURES PLAN C_0016 00 WATER BODIES IN A RIVER BASIN MANAGEMENT PLAN FOR Approval For Certification                                                                     | C_0005             | 01             | WORKS PLAN - SECTION - WORK 2: RRF BUILDING STRUCTURE ENVELOPE                                                    | For Approval    | For Certification                         |
| C_0008 01 WORKS PLAN - WORKS 4: UTILITIES AND INFRASTRUCTURE WORK, LANDSCAPING, ACCESS, SECURITY, LIGHTING AND WEIGHBRIDGES For Approval For Certification C_0009 01 WORKS PLAN - WORKS 5: TEMPORARY LAYDOWN AREA For Certification C_0010 01 WORKS PLAN - WORKS 6: SITE PREPARATION AND DEMOLITION FOR ADDITION FOR Approval For Certification C_0011 01 WORKS PLAN - WORKS 7: DECOMMISSIONING AND DEMOLITION OF EXISTING EfW FACILITY For Approval For Certification CHORN Required by Regulation (5 (2) (k) (l) (m) of the APFP Regulations 2009)  C_0012 01 NEW OR ALTERED MEANS OF ACCESS, DIVERSIONS, EXTINGUISHMENTS AND CREATION OF RIGHTS OF WAY - DEEPHAMS FARM ROAD FOR ADDITION AND ADVENT WAY  C_0014 01 NEW OR ALTERED MEANS OF ACCESS, DIVERSIONS, EXTINGUISHMENTS AND CREATION OF RIGHTS OF WAY - DEEPHAMS FARM ROAD ADVENT WAY  C_0015 00 ENVIRONMENTAL FEATURES PLAN  C_0016 00 WATER BODIES IN A RIVER BASIN MANAGEMENT PLAN  For Certification For Approval For Certification      | C_0006             | 01             | WORKS PLAN - WORKS 3: ECOPARK HOUSE                                                                               | For Approval    | For Certification                         |
| C_0009 01 WORKS PLAN - WORKS 5: TEMPORARY LAYDOWN AREA  C_0010 01 WORKS PLAN - WORKS 6: SITE PREPARATION AND DEMOLITION  C_0011 01 WORKS PLAN - WORKS 7: DECOMMISSIONING AND DEMOLITION OF EXISTING EfW FACILITY  C_0011 01 WORKS PLAN - WORKS 7: DECOMMISSIONING AND DEMOLITION OF EXISTING EfW FACILITY  C_0012 01 NEW OR ALTERED MEANS OF ACCESS, DIVERSIONS, EXTINGUISHMENTS AND CREATION OF RIGHTS OF WAY - DEEPHAMS FARM ROAD  C_0013 00 NEW OR ALTERED MEANS OF ACCESS, DIVERSIONS, EXTINGUISHMENTS AND CREATION OF RIGHTS OF WAY - DEEPHAMS FARM ROAD  C_0014 01 NEW OR ALTERED MEANS OF ACCESS, DIVERSIONS, EXTINGUISHMENTS AND CREATION OF RIGHTS OF WAY - DEEPHAMS FARM ROAD  C_0015 00 ENVIRONMENTAL FEATURES PLAN  C_0016 00 WATER BODIES IN A RIVER BASIN MANAGEMENT PLAN  For Certification  For Approval For Certification                                                                                                                                                                                                                                                                                                                                                                                                                                                                                                                                                                                                                                                                                                                                                                                                                                                          | C_0007             | 01             | WORKS PLAN - SECTION - WORK 3: ECOPARK HOUSE BUILDING STRUCTURE ENVELOPE                                          | For Approval    | For Certification                         |
| C_0010 01 WORKS PLAN - WORKS 6: SITE PREPARATION AND DEMOLITION  C_0011 01 WORKS PLAN - WORKS 7: DECOMMISSIONING AND DEMOLITION OF EXISTING EfW FACILITY  Other Plans Required by Regulation (5 (2) (k) (l) (m) of the APFP Regulations 2009)  C_0012 01 NEW OR ALTERED MEANS OF ACCESS, DIVERSIONS, EXTINGUISHMENTS AND CREATION OF RIGHTS OF WAY - DEEPHAMS FARM ROAD  C_0013 00 NEW OR ALTERED MEANS OF ACCESS, DIVERSIONS, EXTINGUISHMENTS AND CREATION OF RIGHTS OF WAY - DEEPHAMS FARM ROAD  C_0014 01 NEW OR ALTERED MEANS OF ACCESS, DIVERSIONS, EXTINGUISHMENTS AND CREATION OF RIGHTS OF WAY - LEE PARK WAY  C_0015 00 ENVIRONMENTAL FEATURES PLAN  C_0016 00 WATER BODIES IN A RIVER BASIN MANAGEMENT PLAN  For Certification  For Approval  For Certification  For Approval  For Certification  For Approval  For Certification  For Approval  For Approval  For Certification  For Approval  For Certification                                                                                                                                                                                                                                                                                                                                                                                                                                                                                                                                                                                                                                                                                                                                                                                                                                                                                                                                                                                                                                                                                                                                                                                                         | C_0008             | 01             | WORKS PLAN - WORKS 4: UTILITIES AND INFRASTRUCTURE WORK, LANDSCAPING, ACCESS, SECURITY, LIGHTING AND WEIGHBRIDGES | For Approval    | For Certification                         |
| C_0011 01 WORKS PLAN - WORKS 7: DECOMMISSIONING AND DEMOLITION OF EXISTING EfW FACILITY  Other Plans Required by Regulation (5 (2) (k) (l) (m) of the APFP Regulations 2009)  C_0012 01 NEW OR ALTERED MEANS OF ACCESS, DIVERSIONS, EXTINGUISHMENTS AND CREATION OF RIGHTS OF WAY  Description of Certification of C_0013 00 NEW OR ALTERED MEANS OF ACCESS, DIVERSIONS, EXTINGUISHMENTS AND CREATION OF RIGHTS OF WAY - DEEPHAMS FARM ROAD of CERTIFICATION of RIGHTS OF WAY - DEEPHAMS FARM ROAD of CERTIFICATION of RIGHTS OF WAY - LEE PARK WAY  Description of Certification of C_0014 01 NEW OR ALTERED MEANS OF ACCESS, DIVERSIONS, EXTINGUISHMENTS AND CREATION OF RIGHTS OF WAY - LEE PARK WAY of Certification of C_0015 00 ENVIRONMENTAL FEATURES PLAN For Approval of Certification of C_0016 00 WATER BODIES IN A RIVER BASIN MANAGEMENT PLAN for Certification of Certific      | C_0009             | 01             | WORKS PLAN - WORKS 5: TEMPORARY LAYDOWN AREA                                                                      | For Approval    | For Certification                         |
| Other Plans Required by Regulation (5 (2) (k) (l) (m) of the APFP Regulations 2009)  C_0012 01 NEW OR ALTERED MEANS OF ACCESS, DIVERSIONS, EXTINGUISHMENTS AND CREATION OF RIGHTS OF WAY - DEEPHAMS FARM ROAD  C_0013 00 NEW OR ALTERED MEANS OF ACCESS, DIVERSIONS, EXTINGUISHMENTS AND CREATION OF RIGHTS OF WAY - DEEPHAMS FARM ROAD  C_0014 01 NEW OR ALTERED MEANS OF ACCESS, DIVERSIONS, EXTINGUISHMENTS AND CREATION OF RIGHTS OF WAY - LEE PARK WAY  C_0015 00 ENVIRONMENTAL FEATURES PLAN  C_0016 00 WATER BODIES IN A RIVER BASIN MANAGEMENT PLAN  For Approval For Certification                                                                                                                                                                                                                                                                                                                                                                                                                                                                                                                                                                                                                                                                                                                                                                                                                                                                                                                                                                                                                                                                                                                                                                                                                                                                                                                                                                                                         | C_0010             | 01             | WORKS PLAN - WORKS 6: SITE PREPARATION AND DEMOLITION                                                             | For Approval    | For Certification                         |
| C_0012 01 NEW OR ALTERED MEANS OF ACCESS, DIVERSIONS, EXTINGUISHMENTS AND CREATION OF RIGHTS OF WAY  Description of Approval of C_0013 00 NEW OR ALTERED MEANS OF ACCESS, DIVERSIONS, EXTINGUISHMENTS AND CREATION OF RIGHTS OF WAY - DEEPHAMS FARM ROAD AND ADVENT WAY  Description of Approval of Certification of AND ADVENT WAY  Description of Approval of Certification of AND ADVENTAL FEATURES PLAN  Description of Approval of Certification of AND ADVENTAL FEATURES PLAN  Description of Approval of Certification of AND ADVENTAL FEATURES PLAN  Description of Approval of Certification of AND ADVENTAL FEATURES PLAN  Description of Approval of Certification of AND ADVENTAL FEATURES PLAN  Description of AND AD      | C_0011             | 01             | WORKS PLAN - WORKS 7: DECOMMISSIONING AND DEMOLITION OF EXISTING EfW FACILITY                                     | For Approval    | For Certification                         |
| C_0013 00 NEW OR ALTERED MEANS OF ACCESS, DIVERSIONS, EXTINGUISHMENTS AND CREATION OF RIGHTS OF WAY - DEEPHAMS FARM ROAD AND ADVENT WAY  C_0014 01 NEW OR ALTERED MEANS OF ACCESS, DIVERSIONS, EXTINGUISHMENTS AND CREATION OF RIGHTS OF WAY - LEE PARK WAY For Approval For Certification  C_0015 00 ENVIRONMENTAL FEATURES PLAN  C_0016 00 WATER BODIES IN A RIVER BASIN MANAGEMENT PLAN  For Approval For Certification  For Approval For Certification                                                                                                                                                                                                                                                                                                                                                                                                                                                                                                                                                                                                                                                                                                                                                                                                                                                                                                                                                                                                                                                                                                                                                                                                                                                                                                                                                                                                                                                                                                                                                                                                                                                                          | Other Plans Requ   | ired by Re     | gulation (5 (2) (k) (l) (m) of the APFP Regulations 2009)                                                         |                 |                                           |
| AND ADVENT WAY  C_0014 01 NEW OR ALTERED MEANS OF ACCESS, DIVERSIONS, EXTINGUISHMENTS AND CREATION OF RIGHTS OF WAY - LEE PARK WAY For Approval For Certification  C_0015 00 ENVIRONMENTAL FEATURES PLAN  C_0016 00 WATER BODIES IN A RIVER BASIN MANAGEMENT PLAN  For Approval For Certification  For Approval For Certification                                                                                                                                                                                                                                                                                                                                                                                                                                                                                                                                                                                                                                                                                                                                                                                                                                                                                                                                                                                                                                                                                                                                                                                                                                                                                                                                                                                                                                                                                                                                                                                                                                                                                                                                                                                                   | C_0012             | 01             | NEW OR ALTERED MEANS OF ACCESS, DIVERSIONS, EXTINGUISHMENTS AND CREATION OF RIGHTS OF WAY                         | For Approval    | For Certification                         |
| C_0015 00 ENVIRONMENTAL FEATURES PLAN C_0016 00 WATER BODIES IN A RIVER BASIN MANAGEMENT PLAN For Approval For Certification For Approval For Certification                                                                                                                                                                                                                                                                                                                                                                                                                                                                                                                                                                                                                                                                                                                                                                                                                                                                                                                                                                                                                                                                                                                                                                                                                                                                                                                                                                                                                                                                                                                                                                                                                                                                                                                                                                                                                                                                                                                                                                         | C_0013             | 00             |                                                                                                                   | For Approval    | For Certification                         |
| C_0016 00 WATER BODIES IN A RIVER BASIN MANAGEMENT PLAN For Approval For Certification                                                                                                                                                                                                                                                                                                                                                                                                                                                                                                                                                                                                                                                                                                                                                                                                                                                                                                                                                                                                                                                                                                                                                                                                                                                                                                                                                                                                                                                                                                                                                                                                                                                                                                                                                                                                                                                                                                                                                                                                                                              | C_0014             | 01             | NEW OR ALTERED MEANS OF ACCESS, DIVERSIONS, EXTINGUISHMENTS AND CREATION OF RIGHTS OF WAY - LEE PARK WAY          | For Approval    | For Certification                         |
|                                                                                                                                                                                                                                                                                                                                                                                                                                                                                                                                                                                                                                                                                                                                                                                                                                                                                                                                                                                                                                                                                                                                                                                                                                                                                                                                                                                                                                                                                                                                                                                                                                                                                                                                                                                                                                                                                                                                                                                                                                                                                                                                     | C_0015             | 00             | ENVIRONMENTAL FEATURES PLAN                                                                                       | For Approval    | For Certification                         |
| C_0017 00 HISTORIC ENVIRONMENT For Certification                                                                                                                                                                                                                                                                                                                                                                                                                                                                                                                                                                                                                                                                                                                                                                                                                                                                                                                                                                                                                                                                                                                                                                                                                                                                                                                                                                                                                                                                                                                                                                                                                                                                                                                                                                                                                                                                                                                                                                                                                                                                                    | C_0016             | 00             | WATER BODIES IN A RIVER BASIN MANAGEMENT PLAN                                                                     | For Approval    | For Certification                         |
|                                                                                                                                                                                                                                                                                                                                                                                                                                                                                                                                                                                                                                                                                                                                                                                                                                                                                                                                                                                                                                                                                                                                                                                                                                                                                                                                                                                                                                                                                                                                                                                                                                                                                                                                                                                                                                                                                                                                                                                                                                                                                                                                     | C_0017             | 00             | HISTORIC ENVIRONMENT                                                                                              | For Approval    | For Certification                         |