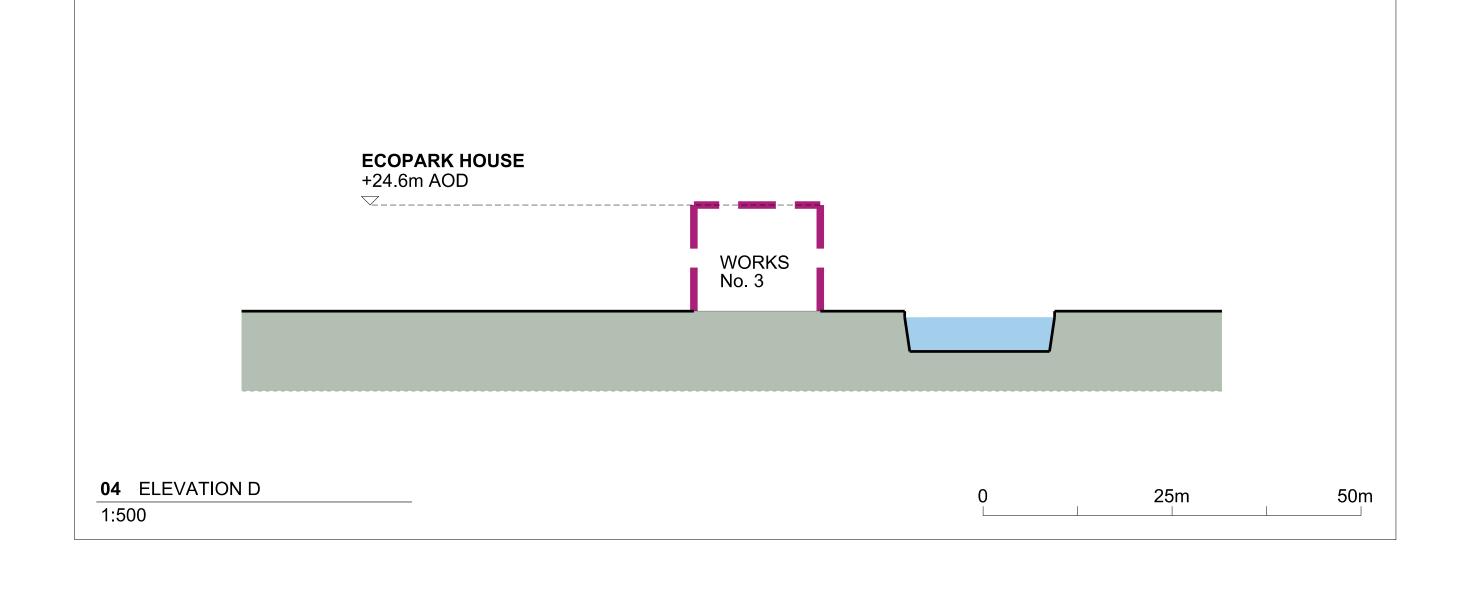

AUTHORISED

REVISION

01

JRS

ORDER LIMITS -The limits of deviation set out are building envelope limits (length, width, height) relating to Works No. 3, excluding the boat canopy LIMITS OF DEVIATION WORKS No. 3

WORKS PLAN - SECTION - WORKS No. 3 ECOPARK HOUSE BUILDING STRUCTURE **ENVELOPE** PURSUENT TO REGULATION:
REGULATION 5(2)(j)

FOR APPROVAL

OF THE APFP REGULATIONS 2009

1:500@ A0 OCTOBER 2015 CHECKED DRAWN AUTHORISED GdPF CS JRS