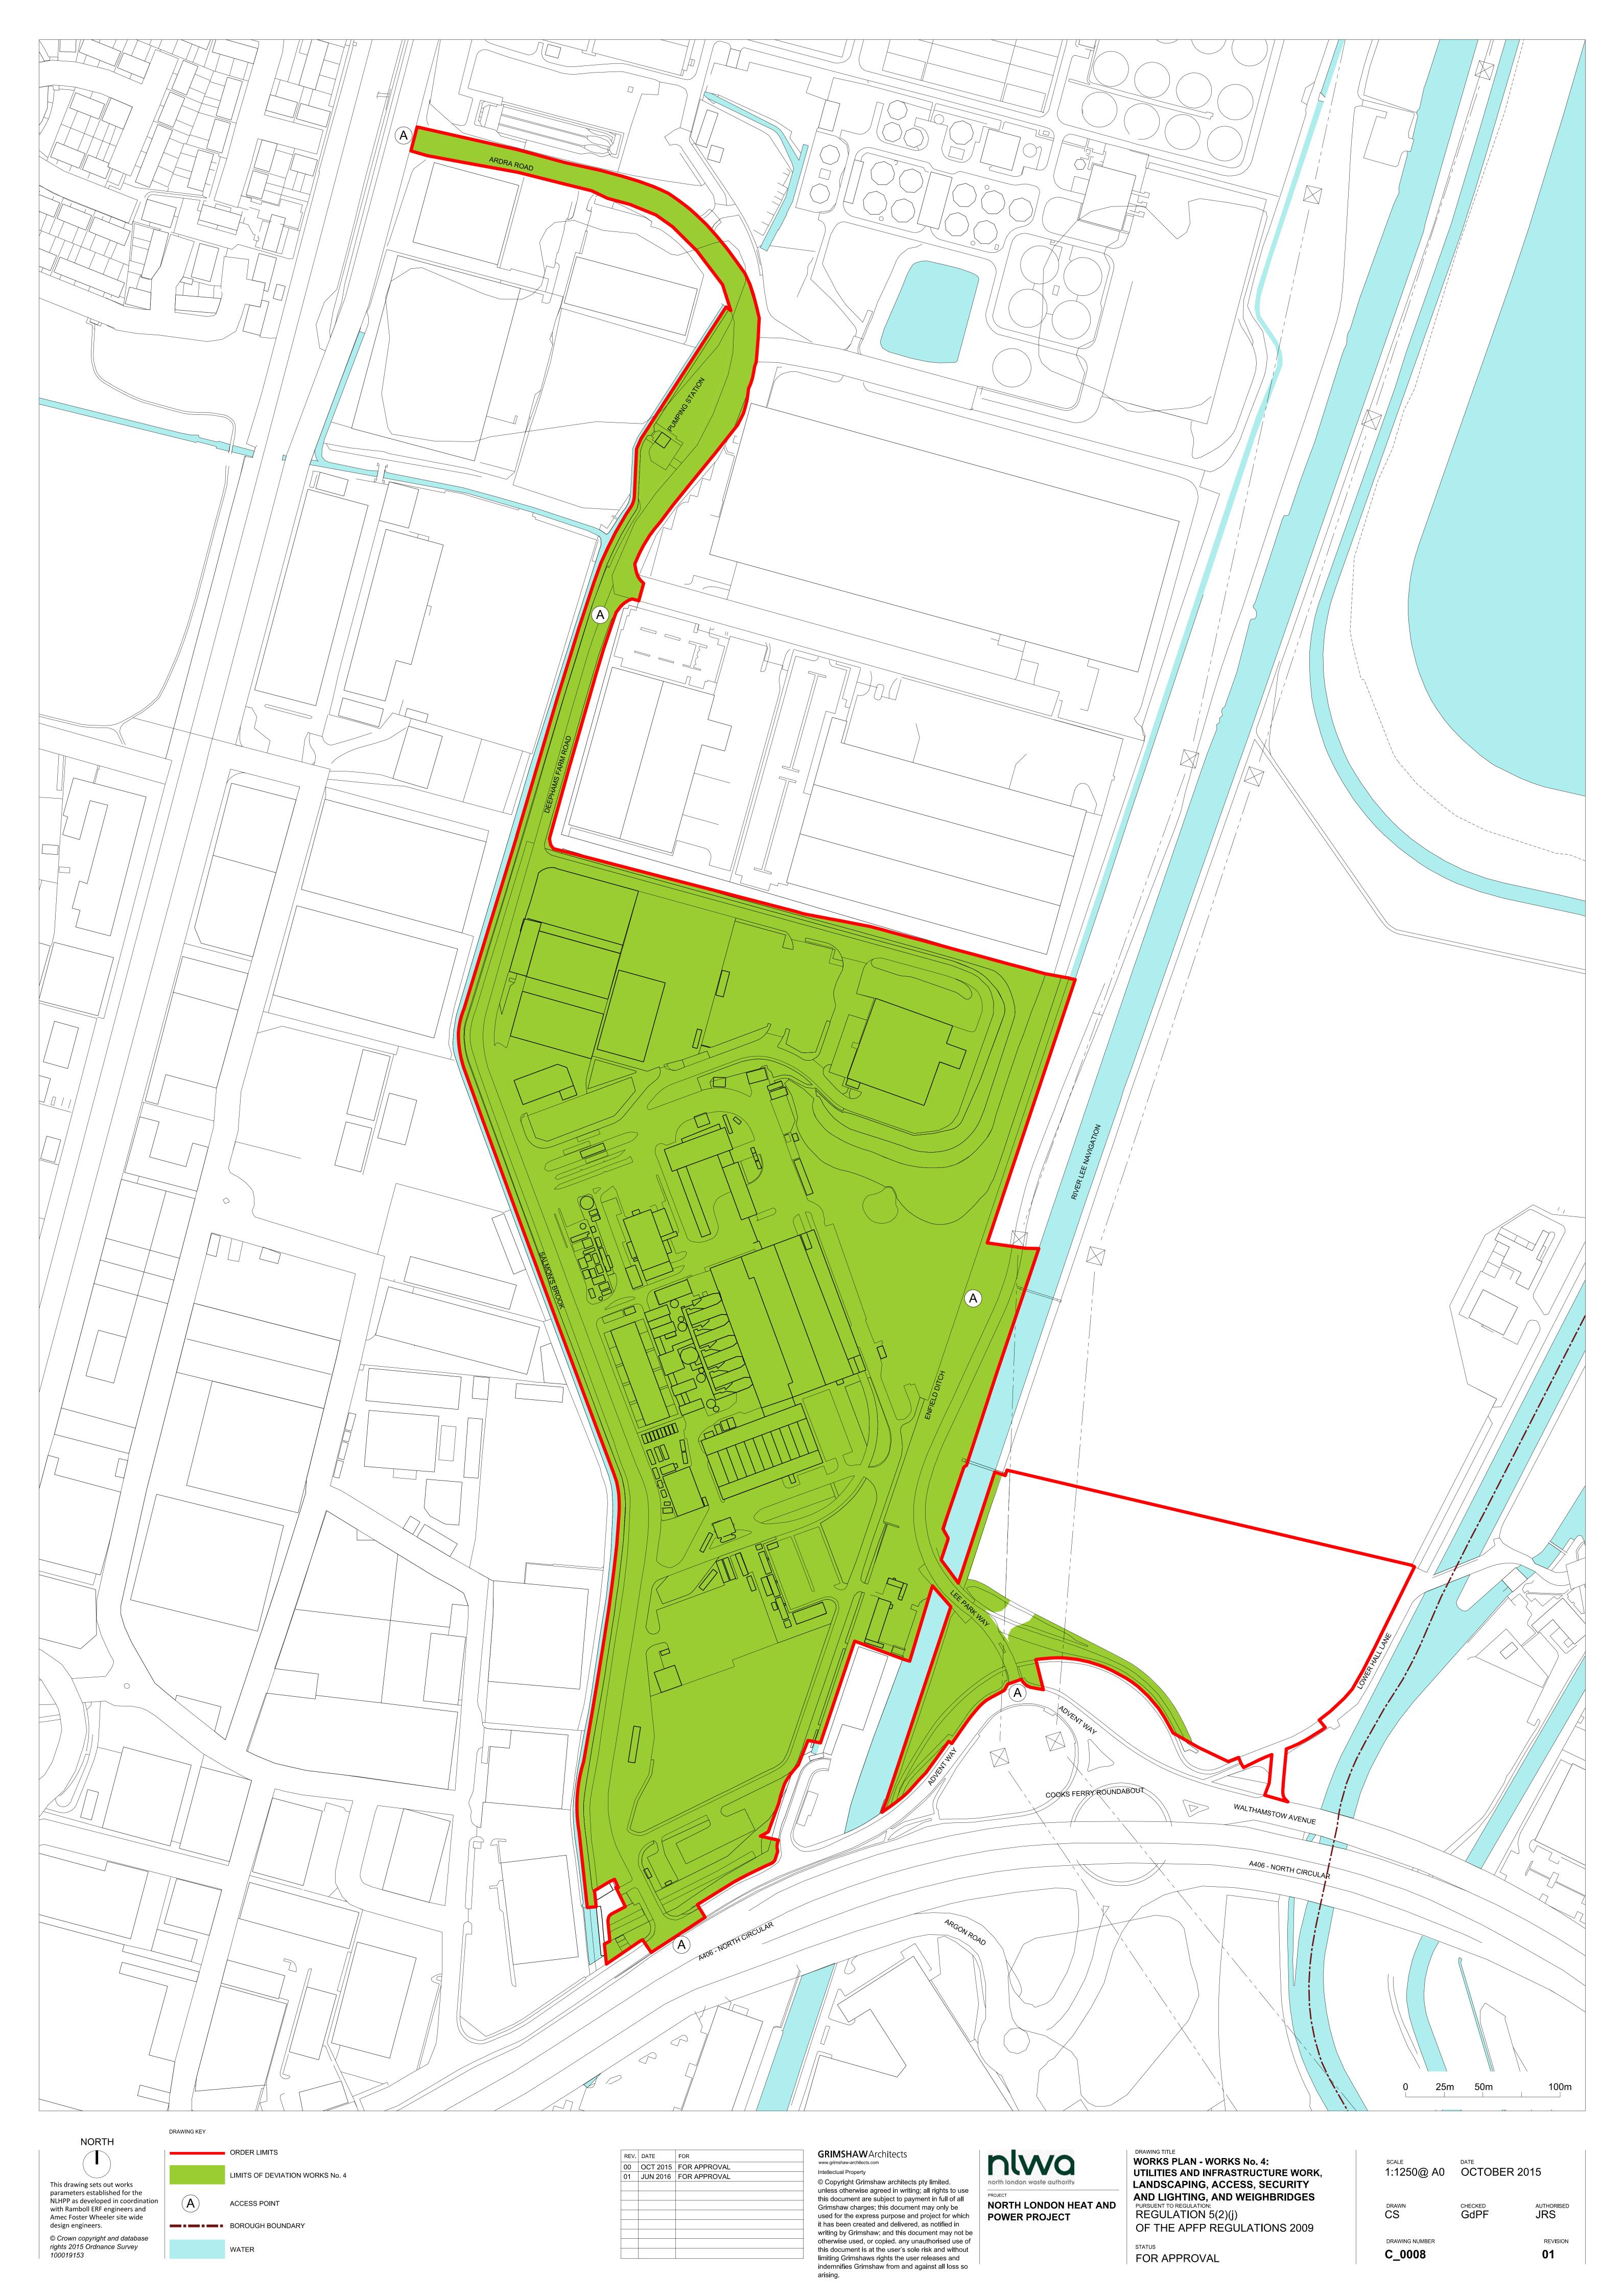

The Works Plans identify the proposed location of the development and works, limits within which development and works may be carried out and limits of deviation provided for in the draft DCO.

Other plans required by regulation identifying access, environmental features, heritage assets and land referred to in Article 28(i) (b) of the DCO.

The Development Consent Order drawing requirements are set out in The Infrastructure Planning (Applications: Prescribed Forms and Procedure) Regulations 2009 as amended (the "APFP Regulations 2009").

| Note   Cartification   Carti        | Number             | Rev            | Name                                                                                                              | Status          | Certification under Article 34 of the DCO |
|-------------------------------------------------------------------------------------------------------------------------------------------------------------------------------------------------------------------------------------------------------------------------------------------------------------------------------------------------------------------------------------------------------------------------------------------------------------------------------------------------------------------------------------------------------------------------------------------------------------------------------------------------------------------------------------------------------------------------------------------------------------------------------------------------------------------------------------------------------------------------------------------------------------------------------------------------------------------------------------------------------------------------------------------------------------------------------------------------------------------------------------------------------------------------------------------------------------------------------------------------------------------------------------------------------------------------------------------------------------------------------------------------------------------------------------------------------------------------------------------------------------------------------------------------------------------------------------------------------------------------------------------------------------------------------------------------------------------------------------------------------------------------------------------------------------------------------------------------------------------------------------------------------------------------------------------------------------------------------------------------------------------------------------------------------------------------------------------------------------------------------------|--------------------|----------------|-------------------------------------------------------------------------------------------------------------------|-----------------|-------------------------------------------|
| A_0002                                                                                                                                                                                                                                                                                                                                                                                                                                                                                                                                                                                                                                                                                                                                                                                                                                                                                                                                                                                                                                                                                                                                                                                                                                                                                                                                                                                                                                                                                                                                                                                                                                                                                                                                                                                                                                                                                                                                                                                                                                                                                                                              | Site Location Plan | ıs             |                                                                                                                   |                 |                                           |
| A 0.003                                                                                                                                                                                                                                                                                                                                                                                                                                                                                                                                                                                                                                                                                                                                                                                                                                                                                                                                                                                                                                                                                                                                                                                                                                                                                                                                                                                                                                                                                                                                                                                                                                                                                                                                                                                                                                                                                                                                                                                                                                                                                                                             | A_0001             | 00             | APPLICATION SITE LOCATION PLAN - NORTH LONDON CONTEXT                                                             | For Approval    | Not for Certification                     |
| A COUNT   A CO        | A_0002             | 00             | APPLICATION SITE LOCATION PLAN - LOCAL CONTEXT                                                                    | For Approval    | Not for Certification                     |
| Land Plans (5 (2) (i) of the APFP Regulations 2009)   B_0001   0.3                                                                                                                                                                                                                                                                                                                                                                                                                                                                                                                                                                                                                                                                                                                                                                                                                                                                                                                                                                                                                                                                                                                                                                                                                                                                                                                                                                                                                                                                                                                                                                                                                                                                                                                                                                                                                                                                                                                                                                                                                                                                  | A_0003             | 00             | EXISTING EDMONTON ECOPARK SITE                                                                                    | For Approval    | Not for Certification                     |
| B_00014         0.3         LAND PLAN - LEY PLAN         For Captification           B_00024         0.2         LAND PLAN - LAND DREQUIRED FOR OR AFFECTED BY THE PROPOSED DEVELOPMENT         For Approval         For Approval         For Cartification           B_0003         0.2         LAND PLAN - LAND OVER WHICH IT IS PROPOSED TO EXTRICISE POWERS OF COMPULSORY ACQUIRE RIGHTS         For Approval         For Cartification           B_0005         0.3         LAND PLAN - LAND OVER WHICH IT IS PROPOSED TO EXTRICISE ANY RIGHTS AND TO COMPULSORILY ACQUIRE RIGHTS         For Approval         For Cartification           B_0005         0.3         LAND PLAN - LAND OVER WHICH IT IS PROPOSED TO EXERCISE ANY RIGHTS AND TO COMPULSORILY ACQUIRE RIGHTS         For Approval         For Cartification           B_0005         0.3         LAND PLAN - LAND OVER WHICH IT IS PROPOSED TO EXERCISE ANY RIGHTS AND TO COMPULSORILY ACQUIRE RIGHTS         For Approval         For Cartification           B_0005         0.3         LAND PLAN - LAND OVER WHICH IT IS PROPOSED TO EXERCISE ANY RIGHTS AND TO COMPULSORILY ACQUIRE RIGHTS         For Approval         For Cartification           C_0001         0.1         LAND PLAN - LAND AND TO COMPULSORITY ACQUIRE RIGHTS         For Approval         For Cartification           C_0001         0.1         WORKS PLAN - WORKS FLAN - SECTION - WORKS PLAN - SECTION - WORKS FLAN - SECTION - WORKS PLAN - WORKS PLAN - WORKS PLAN - WORKS SECRESOURCE RECOVERY FACILITY                                                                                                                                                                                                                                                                                                                                                                                                                                                                                                                                                                          | A_0004             | 00             | FUTURE OPERATIONAL EDMONTON ECOPARK                                                                               | For Approval    | Not for Certification                     |
| B_0002                                                                                                                                                                                                                                                                                                                                                                                                                                                                                                                                                                                                                                                                                                                                                                                                                                                                                                                                                                                                                                                                                                                                                                                                                                                                                                                                                                                                                                                                                                                                                                                                                                                                                                                                                                                                                                                                                                                                                                                                                                                                                                                              | Land Plans (5 (2)  | (i) of the Al  | PFP Regulations 2009)                                                                                             |                 |                                           |
| B.0034 03 LAND PLAN - LAND OVER WHICH IT IS PROPOSED TO EXERCISE POWERS OF COMPULSORIX ACQUISITION B.004 03 LAND PLAN - LAND IN RELATION TO WHICH IT IS PROPOSED TO EXTRINGUISH RIGHTS AND TO COMPULSORILY ACQUIRE RIGHTS For Approval For Certification B.006 02 LAND PLAN - SPECIAL CATEGORY LAND B.006 VORKS PLAN - SPECIAL CATEGORY LAND Works Plans (\$ 2 \) U TO WORKS PLAN - SPECIAL CATEGORY LAND WORKS Plans (\$ 2 \) U TO WORKS PLAN - SPECIAL CATEGORY LAND WORKS Plans (\$ 2 \) U TO WORKS PLAN - SPECIAL CATEGORY LAND WORKS Plans (\$ 2 \) U WORKS PLAN - SPECIAL CATEGORY LAND WORKS Plans (\$ 2 \) U WORKS PLAN - SPECIAL CATEGORY LAND  C.0001a 01 WORKS PLAN - SPECIAL CATEGORY LAND C.0001a 01 WORKS PLAN - SPECIAL CATEGORY LAND C.0001a 01 WORKS PLAN - SPECIAL CATEGORY LAND C.0001a 01 WORKS PLAN - SPECIAL CATEGORY LAND C.0001a 01 WORKS PLAN - SPECIAL CATEGORY LAND C.0002 01 WORKS PLAN - SECTION - WORK PLAN - WORK PLAN - SECTION - WORK PLAN - SECTION - WORK PLAN - SEC | B_0001             | 03             | LAND PLAN - KEY PLAN                                                                                              | For Approval    | For Certification                         |
| B. 0004 03 LAND PLAN - LAND IN RELATION TO WHICH IT IS PROPOSED TO EXTINGUISH RIGHTS AND TO COMPULSORILY ACQUIRE RIGHTS B. 0005 03 LAND PLAN - LAND OVER WHICH IT IS PROPOSED TO EXERCISE ANY RIGHTS TO POSSESS AND USE THAT LAND For Approval Pro Poproval       | B_0002             | 02             | LAND PLAN - LAND REQUIRED FOR OR AFFECTED BY THE PROPOSED DEVELOPMENT                                             | For Approval    | For Certification                         |
| B_0005 03 LAND PLAN - LAND OVER WHICH IT IS PROPOSED TO EXERCISE ANY RIGHTS TO POSSESS AND USE THAT LAND FOR Approval For Certification B_0006 02 LAND PLAN - SPECIAL CATEGORY LAND FOR CHIFICATION FOR APPROVAL FOR CHIFICATION AND DEMOLITION OF EXISTING EN FACILITY OF RIGHTS OF WAY - DEEPHAMS FARM ADD APPROVAL FOR CHIFICATION AND APPROVAL FOR APPROVAL FOR CHIFICATION AND APPROVAL FOR APPROVAL FOR CHIFICATION AND APPROVAL FOR APPROVAL FOR APPROVAL FOR CHIFICATION AND APPROVAL FOR APPROVAL FOR APPROVAL FOR APPROVAL FOR CHIFICATION AND APPROVAL FOR APPROVAL FOR APPROVAL FOR APPROVAL FOR CHIFICATION AND APPROVAL FOR APPROVAL FOR APPROVAL FOR APPROVAL FOR CHIFICATION AND APPROVAL FOR APPROVAL FOR APPROVAL FOR APPROVAL FOR APPROVAL FOR APPROVAL FOR APPROVAL      | B_0003             | 02             | LAND PLAN - LAND OVER WHICH IT IS PROPOSED TO EXERCISE POWERS OF COMPULSORY ACQUISITION                           | For Approval    | For Certification                         |
| Boole   02   LAND PLAN - SPECIAL CATEGORY LAND   For Certification   Works Plans (\$ \( \) (0) of the XPPP Regulations 2009)                                                                                                                                                                                                                                                                                                                                                                                                                                                                                                                                                                                                                                                                                                                                                                                                                                                                                                                                                                                                                                                                                                                                                                                                                                                                                                                                                                                                                                                                                                                                                                                                                                                                                                                                                                                                                                                                                                                                                                                                        | B_0004             | 03             | LAND PLAN - LAND IN RELATION TO WHICH IT IS PROPOSED TO EXTINGUISH RIGHTS AND TO COMPULSORILY ACQUIRE RIGHTS      | For Approval    | For Certification                         |
| Norks Plans (5 (2) (1) of the APFP Regulations 2009)   C. 0001                                                                                                                                                                                                                                                                                                                                                                                                                                                                                                                                                                                                                                                                                                                                                                                                                                                                                                                                                                                                                                                                                                                                                                                                                                                                                                                                                                                                                                                                                                                                                                                                                                                                                                                                                                                                                                                                                                                                                                                                                                                                      | B_0005             | 03             | LAND PLAN - LAND OVER WHICH IT IS PROPOSED TO EXERCISE ANY RIGHTS TO POSSESS AND USE THAT LAND                    | For Approval    | For Certification                         |
| C_0001 01 WORKS KEY PLAN - KEY PLAN - SPLIT VIEW BY WORKS C_0002 01 WORKS PLAN - KEY PLAN - SPLIT VIEW BY WORKS C_0002 01 WORKS PLAN - WORKS 1a AND 1b: ERF AND ASSOCIATED DEVELOPMENT For Approval Por Certification C_0003 01 WORKS PLAN - WORKS 1a AND 1b: ERF AND ASSOCIATED DEVELOPMENT For Approval Por Certification C_0003 01 WORKS PLAN - SECTION - WORKS 1a: ERF BUILDING STRUCTURE ENVELOPE For Approval Por Certification C_0005 01 WORKS PLAN - SECTION - WORK 2: RESOURCE RECOVERY FACILITY FOR ADDRESS PLAN - SECTION - WORK 2: RESOURCE RECOVERY FACILITY FOR ADDRESS PLAN - SECTION - WORK 2: RESOURCE RECOVERY FACILITY FOR ADDRESS PLAN - SECTION - WORK 2: RESOURCE RECOVERY FACILITY FOR ADDRESS PLAN - SECTION - WORK 2: RESOURCE RECOVERY FACILITY FOR ADDRESS PLAN - WORKS PLAN - WORKS 2: ECOPARK HOUSE BUILDING STRUCTURE ENVELOPE FOR Approval For Certification Proceedings Proceeding      | B_0006             | 02             | LAND PLAN - SPECIAL CATEGORY LAND                                                                                 | For Approval    | For Certification                         |
| C_0001a 01 WORKS PLAN - KEY PLAN - SPLIT VIEW BY WORKS C_0002 01 WORKS PLAN - WORKS 1a AND 1b: ERF AND ASSOCIATED DEVELOPMENT For Approval For Certification C_0003 01 WORKS PLAN - SECTION - WORKS 1a: ERF BUILDING STRUCTURE ENVELOPE For Approval For Certification C_0004 01 WORKS PLAN - SECTION - WORKS 2: REF BUILDING STRUCTURE ENVELOPE For Approval For Certification C_0005 01 WORKS PLAN - SECTION - WORK 2: RRF BUILDING STRUCTURE ENVELOPE For Approval For Certification C_0006 01 WORKS PLAN - SECTION - WORK 2: RRF BUILDING STRUCTURE ENVELOPE For Approval For Certification C_0007 01 WORKS PLAN - SECTION - WORK 3: ECOPARK HOUSE FOR Approval For Certification C_0008 01 WORKS PLAN - SECTION - WORK 3: ECOPARK HOUSE BUILDING STRUCTURE ENVELOPE For Approval For Certification C_0008 01 WORKS PLAN - WORKS 4: UTILITIES AND INFRASTRUCTURE WORK, LANDSCAPING, ACCESS, SECURITY, LIGHTING AND WEIGHBRIDGES FOR Approval For Certification C_0009 01 WORKS PLAN - WORKS 5: TEMPORARY LAYDOWN AREA FOR ADDITION FOR ADD      | Works Plans (5 (2  | ) (j) of the A | APFP Regulations 2009)                                                                                            |                 |                                           |
| C_0002 01 WORKS PLAN - WORKS 1a AND 1b: ERF AND ASSOCIATED DEVELOPMENT For Approval C_0003 01 WORKS PLAN - SECTION - WORKS 1a: ERF BUILDING STRUCTURE ENVELOPE FOR Approval For Certification C_0004 01 WORKS PLAN - SECTION - WORKS 1a: ERF BUILDING STRUCTURE ENVELOPE FOR Approval For Certification C_0005 01 WORKS PLAN - SECTION - WORK 2: RESOURCE RECOVERY FACILITY FOR Approval For Certification C_0006 01 WORKS PLAN - SECTION - WORK 2: REF BUILDING STRUCTURE ENVELOPE FOR Approval For Certification C_0006 01 WORKS PLAN - SECTION - WORK 3: ECOPARK HOUSE FOR APPROVAL FOR CERTIFICATION FOR APPROVAL FOR CERTIfication C_0007 01 WORKS PLAN - SECTION - WORK 3: ECOPARK HOUSE BUILDING STRUCTURE ENVELOPE FOR APPROVAL FOR CERTIfication C_0008 01 WORKS PLAN - WORKS 4: UTILITIES AND INFRASTRUCTURE WORK, LANDSCAPING, ACCESS, SECURITY, LIGHTING AND WEIGHBRIDGES FOR Approval FOR Certification C_0009 01 WORKS PLAN - WORKS 5: TEMPORARY LAYDOWN AREA FOR APPROVAL FOR Certification C_0010 01 WORKS PLAN - WORKS 6: SITE PREPARATION AND DEMOLITION FOR EXISTING ENVELOPE FOR APPROVAL FOR Certification C_0011 01 WORKS PLAN - WORKS 7: DECOMMISSIONING AND DEMOLITION OF EXISTING ENVELOPE FOR APPROVAL FOR APPROVAL FOR CERTIfication C_0012 01 NEW OR ALTERED MEANS OF ACCESS, DIVERSIONS, EXTINGUISHMENTS AND CREATION OF RIGHTS OF WAY - DEEPHAMS FARM ROAD FOR Approval FOR Certification AND ADVENT WAY  C_0014 01 NEW OR ALTERED MEANS OF ACCESS, DIVERSIONS, EXTINGUISHMENTS AND CREATION OF RIGHTS OF WAY - DEEPHAMS FARM ROAD FOR Approval FOR Certification AND ADVENT WAY  C_0014 01 NEW OR ALTERED MEANS OF ACCESS, DIVERSIONS, EXTINGUISHMENTS AND CREATION OF RIGHTS OF WAY - DEEPHAMS FARM ROAD FOR Approval FOR Certification FOR APPROVAL FEATURES PLAN FOR APPROVAL FOR Certification FOR A      | C_0001             | 01             | WORKS KEY PLAN                                                                                                    | For Approval    | For Certification                         |
| C_0003 01 WORKS PLAN - SECTION - WORKS 1a: ERF BUILDING STRUCTURE ENVELOPE C_0004 01 WORKS PLAN - WORKS 2: RESOURCE RECOVERY FACILITY C_0005 01 WORKS PLAN - SECTION - WORK 2: RRF BUILDING STRUCTURE ENVELOPE C_0006 01 WORKS PLAN - SECTION - WORK 3: ECOPARK HOUSE C_0007 01 WORKS PLAN - SECTION - WORK 3: ECOPARK HOUSE BUILDING STRUCTURE ENVELOPE C_0008 01 WORKS PLAN - SECTION - WORK 3: ECOPARK HOUSE BUILDING STRUCTURE ENVELOPE C_0008 01 WORKS PLAN - WORKS 4: UTILITIES AND INFRASTRUCTURE WORK, LANDSCAPING, ACCESS, SECURITY, LIGHTING AND WEIGHBRIDGES C_0009 01 WORKS PLAN - WORKS 5: TEMPORARY LAYDOWN AREA C_0010 01 WORKS PLAN - WORKS 6: SITE PREPARATION AND DEMOLITION C_0011 01 WORKS PLAN - WORKS 6: SITE PREPARATION AND DEMOLITION C_0011 01 WORKS PLAN - WORKS 7: DECOMMISSIONING AND DEMOLITION OF EXISTING EW FACILITY CHOP Plans Required by Regulation (5 (2) (k) (1) (m) of the APPP Regulations 2009) C_0012 01 NEW OR ALTERED MEANS OF ACCESS, DIVERSIONS, EXTINGUISHMENTS AND CREATION OF RIGHTS OF WAY - DEEPHAMS FARM ROAD C_0014 01 NEW OR ALTERED MEANS OF ACCESS, DIVERSIONS, EXTINGUISHMENTS AND CREATION OF RIGHTS OF WAY - DEEPHAMS FARM ROAD C_0015 00 ENVIRONMENTAL FEATURES PLAN C_0016 00 WATER BODIES IN A RIVER BASIN MANAGEMENT PLAN For Certification For Approval      | C_0001a            | 01             | WORKS PLAN - KEY PLAN - SPLIT VIEW BY WORKS                                                                       | For Information | For Certification                         |
| C_0004 01 WORKS PLAN - WORKS 2: RESOURCE RECOVERY FACILITY C_0005 01 WORKS PLAN - SECTION - WORK 2: RRF BUILDING STRUCTURE ENVELOPE C_0006 01 WORKS PLAN - WORKS 3: ECOPARK HOUSE C_0007 01 WORKS PLAN - SECTION - WORK 3: ECOPARK HOUSE C_0008 01 WORKS PLAN - SECTION - WORK 3: ECOPARK HOUSE BUILDING STRUCTURE ENVELOPE C_0008 01 WORKS PLAN - SECTION - WORK 3: ECOPARK HOUSE BUILDING STRUCTURE ENVELOPE C_0008 01 WORKS PLAN - WORKS 4: UTILITIES AND INFRASTRUCTURE WORK, LANDSCAPING, ACCESS, SECURITY, LIGHTING AND WEIGHBRIDGES For Approval C_0009 01 WORKS PLAN - WORKS 5: TEMPORARY LAYDOWN AREA C_0010 01 WORKS PLAN - WORKS 5: SITE PREPARATION AND DEMOLITION C_0011 01 WORKS PLAN - WORKS 6: SITE PREPARATION AND DEMOLITION OF EXISTING EM FACILITY C_0012 01 WORKS PLAN - WORKS 7: DECOMMISSIONING AND DEMOLITION OF EXISTING EM FACILITY C_0013 01 NEW OR ALTERED MEANS OF ACCESS, DIVERSIONS, EXTINGUISHMENTS AND CREATION OF RIGHTS OF WAY - DEEPHAMS FARM ROAD C_0014 01 NEW OR ALTERED MEANS OF ACCESS, DIVERSIONS, EXTINGUISHMENTS AND CREATION OF RIGHTS OF WAY - DEEPHAMS FARM ROAD C_0015 00 ENVIRONMENTAL FEATURES PLAN C_0016 00 WATER BODIES IN A RIVER BASIN MANAGEMENT PLAN  For Certification For Approval For Certifi      | C_0002             | 01             | WORKS PLAN - WORKS 1a AND 1b: ERF AND ASSOCIATED DEVELOPMENT                                                      | For Approval    | For Certification                         |
| C_0005 01 WORKS PLAN - SECTION - WORK 2: RRF BUILDING STRUCTURE ENVELOPE For Approval For Certification C_0006 01 WORKS PLAN - WORKS 3: ECOPARK HOUSE BUILDING STRUCTURE ENVELOPE For Approval For Certification C_0007 01 WORKS PLAN - SECTION - WORK 3: ECOPARK HOUSE BUILDING STRUCTURE ENVELOPE For Approval For Certification C_0008 01 WORKS PLAN - WORKS 4: UTILITIES AND INFRASTRUCTURE WORK, LANDSCAPING, ACCESS, SECURITY, LIGHTING AND WEIGHBRIDGES For Approval For Certification C_0009 01 WORKS PLAN - WORKS 5: STEMPORARY LAYDOWN AREA C_0010 01 WORKS PLAN - WORKS 6: SITE PREPARATION AND DEMOLITION FOR EXISTING EW FACILITY FOR Approval For Certification C_0011 01 WORKS PLAN - WORKS 7: DECOMMISSIONING AND DEMOLITION OF EXISTING EW FACILITY FOR Approval For Certification C_0012 01 NEW OR ALTERED MEANS OF ACCESS, DIVERSIONS, EXTINGUISHMENTS AND CREATION OF RIGHTS OF WAY - DEEPHAMS FARM ROAD FOR APPROVAL FOR CERTIFICATION AND ADVENT WAY  C_0014 01 NEW OR ALTERED MEANS OF ACCESS, DIVERSIONS, EXTINGUISHMENTS AND CREATION OF RIGHTS OF WAY - DEEPHAMS FARM ROAD FOR APPROVAL FOR CERTIFICATION AND ADVENT WAY  C_0014 01 NEW OR ALTERED MEANS OF ACCESS, DIVERSIONS, EXTINGUISHMENTS AND CREATION OF RIGHTS OF WAY - DEEPHAMS FARM ROAD FOR APPROVAL FOR CERTIFICATION AND ADVENT WAY  C_0015 00 ENVIRONMENTAL FEATURES PLAN FOR CERTIFICATION OF RIGHTS OF WAY - LEE PARK WAY FOR Approval FOR Certification Fo      | C_0003             | 01             | WORKS PLAN - SECTION - WORKS 1a: ERF BUILDING STRUCTURE ENVELOPE                                                  | For Approval    | For Certification                         |
| C_0006 01 WORKS PLAN - WORKS 3: ECOPARK HOUSE  C_0007 01 WORKS PLAN - SECTION - WORK 3: ECOPARK HOUSE BUILDING STRUCTURE ENVELOPE  C_0008 01 WORKS PLAN - WORKS 4: UTILITIES AND INFRASTRUCTURE WORK, LANDSCAPING, ACCESS, SECURITY, LIGHTING AND WEIGHBRIDGES  C_0009 01 WORKS PLAN - WORKS 5: TEMPORARY LAYDOWN AREA  C_0010 01 WORKS PLAN - WORKS 6: SITE PREPARATION AND DEMOLITION  C_0011 01 WORKS PLAN - WORKS 7: DECOMMISSIONING AND DEMOLITION OF EXISTING EfW FACILITY  C_0012 01 NEW OR ALTERED MEANS OF ACCESS, DIVERSIONS, EXTINGUISHMENTS AND CREATION OF RIGHTS OF WAY - DEEPHAMS FARM ROAD  C_0014 01 NEW OR ALTERED MEANS OF ACCESS, DIVERSIONS, EXTINGUISHMENTS AND CREATION OF RIGHTS OF WAY - DEEPHAMS FARM ROAD  C_0015 00 ENVIRONMENTAL FEATURES PLAN  C_0016 00 WATER BODIES IN A RIVER BASIN MANAGEMENT PLAN  For Certification  For Approval  For Certification  For Approval      | C_0004             | 01             | WORKS PLAN - WORKS 2: RESOURCE RECOVERY FACILITY                                                                  | For Approval    | For Certification                         |
| C_0007 01 WORKS PLAN - SECTION - WORK 3: ECOPARK HOUSE BUILDING STRUCTURE ENVELOPE C_0008 01 WORKS PLAN - WORKS 4: UTILITIES AND INFRASTRUCTURE WORK, LANDSCAPING, ACCESS, SECURITY, LIGHTING AND WEIGHBRIDGES C_0009 01 WORKS PLAN - WORKS 5: TEMPORARY LAYDOWN AREA C_0010 01 WORKS PLAN - WORKS 6: SITE PREPARATION AND DEMOLITION C_0011 01 WORKS PLAN - WORKS 7: DECOMMISSIONING AND DEMOLITION OF EXISTING EfW FACILITY C_0012 01 NEW OR ALTERED MEANS OF ACCESS, DIVERSIONS, EXTINGUISHMENTS AND CREATION OF RIGHTS OF WAY - DEEPHAMS FARM ROAD C_0013 00 NEW OR ALTERED MEANS OF ACCESS, DIVERSIONS, EXTINGUISHMENTS AND CREATION OF RIGHTS OF WAY - DEEPHAMS FARM ROAD C_0014 01 NEW OR ALTERED MEANS OF ACCESS, DIVERSIONS, EXTINGUISHMENTS AND CREATION OF RIGHTS OF WAY - DEEPHAMS FARM ROAD C_0014 01 NEW OR ALTERED MEANS OF ACCESS, DIVERSIONS, EXTINGUISHMENTS AND CREATION OF RIGHTS OF WAY - DEEPHAMS FARM ROAD C_0015 00 ENVIRONMENTAL FEATURES PLAN C_0016 00 WATER BODIES IN A RIVER BASIN MANAGEMENT PLAN FOR Approval For Certification                                                                     | C_0005             | 01             | WORKS PLAN - SECTION - WORK 2: RRF BUILDING STRUCTURE ENVELOPE                                                    | For Approval    | For Certification                         |
| C_0008 01 WORKS PLAN - WORKS 4: UTILITIES AND INFRASTRUCTURE WORK, LANDSCAPING, ACCESS, SECURITY, LIGHTING AND WEIGHBRIDGES For Approval For Certification C_0009 01 WORKS PLAN - WORKS 5: TEMPORARY LAYDOWN AREA For Certification C_0010 01 WORKS PLAN - WORKS 6: SITE PREPARATION AND DEMOLITION FOR ADDITION FOR Approval For Certification C_0011 01 WORKS PLAN - WORKS 7: DECOMMISSIONING AND DEMOLITION OF EXISTING EfW FACILITY For Approval For Certification CHORN Required by Regulation (5 (2) (k) (l) (m) of the APFP Regulations 2009)  C_0012 01 NEW OR ALTERED MEANS OF ACCESS, DIVERSIONS, EXTINGUISHMENTS AND CREATION OF RIGHTS OF WAY - DEEPHAMS FARM ROAD FOR ADDITION AND ADVENT WAY  C_0014 01 NEW OR ALTERED MEANS OF ACCESS, DIVERSIONS, EXTINGUISHMENTS AND CREATION OF RIGHTS OF WAY - DEEPHAMS FARM ROAD ADVENT WAY  C_0015 00 ENVIRONMENTAL FEATURES PLAN  C_0016 00 WATER BODIES IN A RIVER BASIN MANAGEMENT PLAN  For Certification For Approval For Certification      | C_0006             | 01             | WORKS PLAN - WORKS 3: ECOPARK HOUSE                                                                               | For Approval    | For Certification                         |
| C_0009 01 WORKS PLAN - WORKS 5: TEMPORARY LAYDOWN AREA  C_0010 01 WORKS PLAN - WORKS 6: SITE PREPARATION AND DEMOLITION  C_0011 01 WORKS PLAN - WORKS 7: DECOMMISSIONING AND DEMOLITION OF EXISTING EfW FACILITY  C_0011 01 WORKS PLAN - WORKS 7: DECOMMISSIONING AND DEMOLITION OF EXISTING EfW FACILITY  C_0012 01 NEW OR ALTERED MEANS OF ACCESS, DIVERSIONS, EXTINGUISHMENTS AND CREATION OF RIGHTS OF WAY - DEEPHAMS FARM ROAD  C_0013 00 NEW OR ALTERED MEANS OF ACCESS, DIVERSIONS, EXTINGUISHMENTS AND CREATION OF RIGHTS OF WAY - DEEPHAMS FARM ROAD  C_0014 01 NEW OR ALTERED MEANS OF ACCESS, DIVERSIONS, EXTINGUISHMENTS AND CREATION OF RIGHTS OF WAY - DEEPHAMS FARM ROAD  C_0015 00 ENVIRONMENTAL FEATURES PLAN  C_0016 00 WATER BODIES IN A RIVER BASIN MANAGEMENT PLAN  For Certification  For Approval For Certification                                                                                                                                                                                                                                                                                                                                                                                                                                                                                                                                                                                                                                                                                                                                                                                                                                                          | C_0007             | 01             | WORKS PLAN - SECTION - WORK 3: ECOPARK HOUSE BUILDING STRUCTURE ENVELOPE                                          | For Approval    | For Certification                         |
| C_0010 01 WORKS PLAN - WORKS 6: SITE PREPARATION AND DEMOLITION  C_0011 01 WORKS PLAN - WORKS 7: DECOMMISSIONING AND DEMOLITION OF EXISTING EfW FACILITY  Other Plans Required by Regulation (5 (2) (k) (l) (m) of the APFP Regulations 2009)  C_0012 01 NEW OR ALTERED MEANS OF ACCESS, DIVERSIONS, EXTINGUISHMENTS AND CREATION OF RIGHTS OF WAY - DEEPHAMS FARM ROAD  C_0013 00 NEW OR ALTERED MEANS OF ACCESS, DIVERSIONS, EXTINGUISHMENTS AND CREATION OF RIGHTS OF WAY - DEEPHAMS FARM ROAD  C_0014 01 NEW OR ALTERED MEANS OF ACCESS, DIVERSIONS, EXTINGUISHMENTS AND CREATION OF RIGHTS OF WAY - LEE PARK WAY  C_0015 00 ENVIRONMENTAL FEATURES PLAN  C_0016 00 WATER BODIES IN A RIVER BASIN MANAGEMENT PLAN  For Certification  For Approval  For Certification  For Approval  For Certification  For Approval  For Certification  For Approval  For Approval  For Certification  For Approval  For Certification                                                                                                                                                                                                                                                                                                                                                                                                                                                                                                                                                                                                                                                                                                                                                                                                                                                                                                                                                                                                                                                                                                                                                                                                         | C_0008             | 01             | WORKS PLAN - WORKS 4: UTILITIES AND INFRASTRUCTURE WORK, LANDSCAPING, ACCESS, SECURITY, LIGHTING AND WEIGHBRIDGES | For Approval    | For Certification                         |
| C_0011 01 WORKS PLAN - WORKS 7: DECOMMISSIONING AND DEMOLITION OF EXISTING EfW FACILITY  Other Plans Required by Regulation (5 (2) (k) (l) (m) of the APFP Regulations 2009)  C_0012 01 NEW OR ALTERED MEANS OF ACCESS, DIVERSIONS, EXTINGUISHMENTS AND CREATION OF RIGHTS OF WAY  Description of Certification of C_0013 00 NEW OR ALTERED MEANS OF ACCESS, DIVERSIONS, EXTINGUISHMENTS AND CREATION OF RIGHTS OF WAY - DEEPHAMS FARM ROAD of CERTIFICATION of RIGHTS OF WAY - DEEPHAMS FARM ROAD of CERTIFICATION of RIGHTS OF WAY - LEE PARK WAY  Description of Certification of C_0014 01 NEW OR ALTERED MEANS OF ACCESS, DIVERSIONS, EXTINGUISHMENTS AND CREATION OF RIGHTS OF WAY - LEE PARK WAY of Certification of C_0015 00 ENVIRONMENTAL FEATURES PLAN For Approval of Certification of C_0016 00 WATER BODIES IN A RIVER BASIN MANAGEMENT PLAN for Certification of Certific      | C_0009             | 01             | WORKS PLAN - WORKS 5: TEMPORARY LAYDOWN AREA                                                                      | For Approval    | For Certification                         |
| Other Plans Required by Regulation (5 (2) (k) (l) (m) of the APFP Regulations 2009)  C_0012 01 NEW OR ALTERED MEANS OF ACCESS, DIVERSIONS, EXTINGUISHMENTS AND CREATION OF RIGHTS OF WAY - DEEPHAMS FARM ROAD  C_0013 00 NEW OR ALTERED MEANS OF ACCESS, DIVERSIONS, EXTINGUISHMENTS AND CREATION OF RIGHTS OF WAY - DEEPHAMS FARM ROAD  C_0014 01 NEW OR ALTERED MEANS OF ACCESS, DIVERSIONS, EXTINGUISHMENTS AND CREATION OF RIGHTS OF WAY - LEE PARK WAY  C_0015 00 ENVIRONMENTAL FEATURES PLAN  C_0016 00 WATER BODIES IN A RIVER BASIN MANAGEMENT PLAN  For Approval For Certification                                                                                                                                                                                                                                                                                                                                                                                                                                                                                                                                                                                                                                                                                                                                                                                                                                                                                                                                                                                                                                                                                                                                                                                                                                                                                                                                                                                                         | C_0010             | 01             | WORKS PLAN - WORKS 6: SITE PREPARATION AND DEMOLITION                                                             | For Approval    | For Certification                         |
| C_0012 01 NEW OR ALTERED MEANS OF ACCESS, DIVERSIONS, EXTINGUISHMENTS AND CREATION OF RIGHTS OF WAY  Description of Approval of C_0013 00 NEW OR ALTERED MEANS OF ACCESS, DIVERSIONS, EXTINGUISHMENTS AND CREATION OF RIGHTS OF WAY - DEEPHAMS FARM ROAD AND ADVENT WAY  Description of Approval of Certification of AND ADVENT WAY  Description of Approval of Certification of AND ADVENTAL FEATURES PLAN  Description of Approval of Certification of AND ADVENTAL FEATURES PLAN  Description of Approval of Certification of AND ADVENTAL FEATURES PLAN  Description of Approval of Certification of AND ADVENTAL FEATURES PLAN  Description of Approval of Certification of AND ADVENTAL FEATURES PLAN  Description of AND AD      | C_0011             | 01             | WORKS PLAN - WORKS 7: DECOMMISSIONING AND DEMOLITION OF EXISTING EfW FACILITY                                     | For Approval    | For Certification                         |
| C_0013 00 NEW OR ALTERED MEANS OF ACCESS, DIVERSIONS, EXTINGUISHMENTS AND CREATION OF RIGHTS OF WAY - DEEPHAMS FARM ROAD AND ADVENT WAY  C_0014 01 NEW OR ALTERED MEANS OF ACCESS, DIVERSIONS, EXTINGUISHMENTS AND CREATION OF RIGHTS OF WAY - LEE PARK WAY For Approval For Certification  C_0015 00 ENVIRONMENTAL FEATURES PLAN  C_0016 00 WATER BODIES IN A RIVER BASIN MANAGEMENT PLAN  For Approval For Certification  For Approval For Certification                                                                                                                                                                                                                                                                                                                                                                                                                                                                                                                                                                                                                                                                                                                                                                                                                                                                                                                                                                                                                                                                                                                                                                                                                                                                                                                                                                                                                                                                                                                                                                                                                                                                          | Other Plans Requ   | ired by Re     | gulation (5 (2) (k) (l) (m) of the APFP Regulations 2009)                                                         |                 |                                           |
| AND ADVENT WAY  C_0014 01 NEW OR ALTERED MEANS OF ACCESS, DIVERSIONS, EXTINGUISHMENTS AND CREATION OF RIGHTS OF WAY - LEE PARK WAY For Approval For Certification  C_0015 00 ENVIRONMENTAL FEATURES PLAN  C_0016 00 WATER BODIES IN A RIVER BASIN MANAGEMENT PLAN  For Approval For Certification  For Approval For Certification                                                                                                                                                                                                                                                                                                                                                                                                                                                                                                                                                                                                                                                                                                                                                                                                                                                                                                                                                                                                                                                                                                                                                                                                                                                                                                                                                                                                                                                                                                                                                                                                                                                                                                                                                                                                   | C_0012             | 01             | NEW OR ALTERED MEANS OF ACCESS, DIVERSIONS, EXTINGUISHMENTS AND CREATION OF RIGHTS OF WAY                         | For Approval    | For Certification                         |
| C_0015 00 ENVIRONMENTAL FEATURES PLAN C_0016 00 WATER BODIES IN A RIVER BASIN MANAGEMENT PLAN For Approval For Certification For Approval For Certification                                                                                                                                                                                                                                                                                                                                                                                                                                                                                                                                                                                                                                                                                                                                                                                                                                                                                                                                                                                                                                                                                                                                                                                                                                                                                                                                                                                                                                                                                                                                                                                                                                                                                                                                                                                                                                                                                                                                                                         | C_0013             | 00             |                                                                                                                   | For Approval    | For Certification                         |
| C_0016 00 WATER BODIES IN A RIVER BASIN MANAGEMENT PLAN For Approval For Certification                                                                                                                                                                                                                                                                                                                                                                                                                                                                                                                                                                                                                                                                                                                                                                                                                                                                                                                                                                                                                                                                                                                                                                                                                                                                                                                                                                                                                                                                                                                                                                                                                                                                                                                                                                                                                                                                                                                                                                                                                                              | C_0014             | 01             | NEW OR ALTERED MEANS OF ACCESS, DIVERSIONS, EXTINGUISHMENTS AND CREATION OF RIGHTS OF WAY - LEE PARK WAY          | For Approval    | For Certification                         |
|                                                                                                                                                                                                                                                                                                                                                                                                                                                                                                                                                                                                                                                                                                                                                                                                                                                                                                                                                                                                                                                                                                                                                                                                                                                                                                                                                                                                                                                                                                                                                                                                                                                                                                                                                                                                                                                                                                                                                                                                                                                                                                                                     | C_0015             | 00             | ENVIRONMENTAL FEATURES PLAN                                                                                       | For Approval    | For Certification                         |
| C_0017 00 HISTORIC ENVIRONMENT For Certification                                                                                                                                                                                                                                                                                                                                                                                                                                                                                                                                                                                                                                                                                                                                                                                                                                                                                                                                                                                                                                                                                                                                                                                                                                                                                                                                                                                                                                                                                                                                                                                                                                                                                                                                                                                                                                                                                                                                                                                                                                                                                    | C_0016             | 00             | WATER BODIES IN A RIVER BASIN MANAGEMENT PLAN                                                                     | For Approval    | For Certification                         |
|                                                                                                                                                                                                                                                                                                                                                                                                                                                                                                                                                                                                                                                                                                                                                                                                                                                                                                                                                                                                                                                                                                                                                                                                                                                                                                                                                                                                                                                                                                                                                                                                                                                                                                                                                                                                                                                                                                                                                                                                                                                                                                                                     | C_0017             | 00             | HISTORIC ENVIRONMENT                                                                                              | For Approval    | For Certification                         |