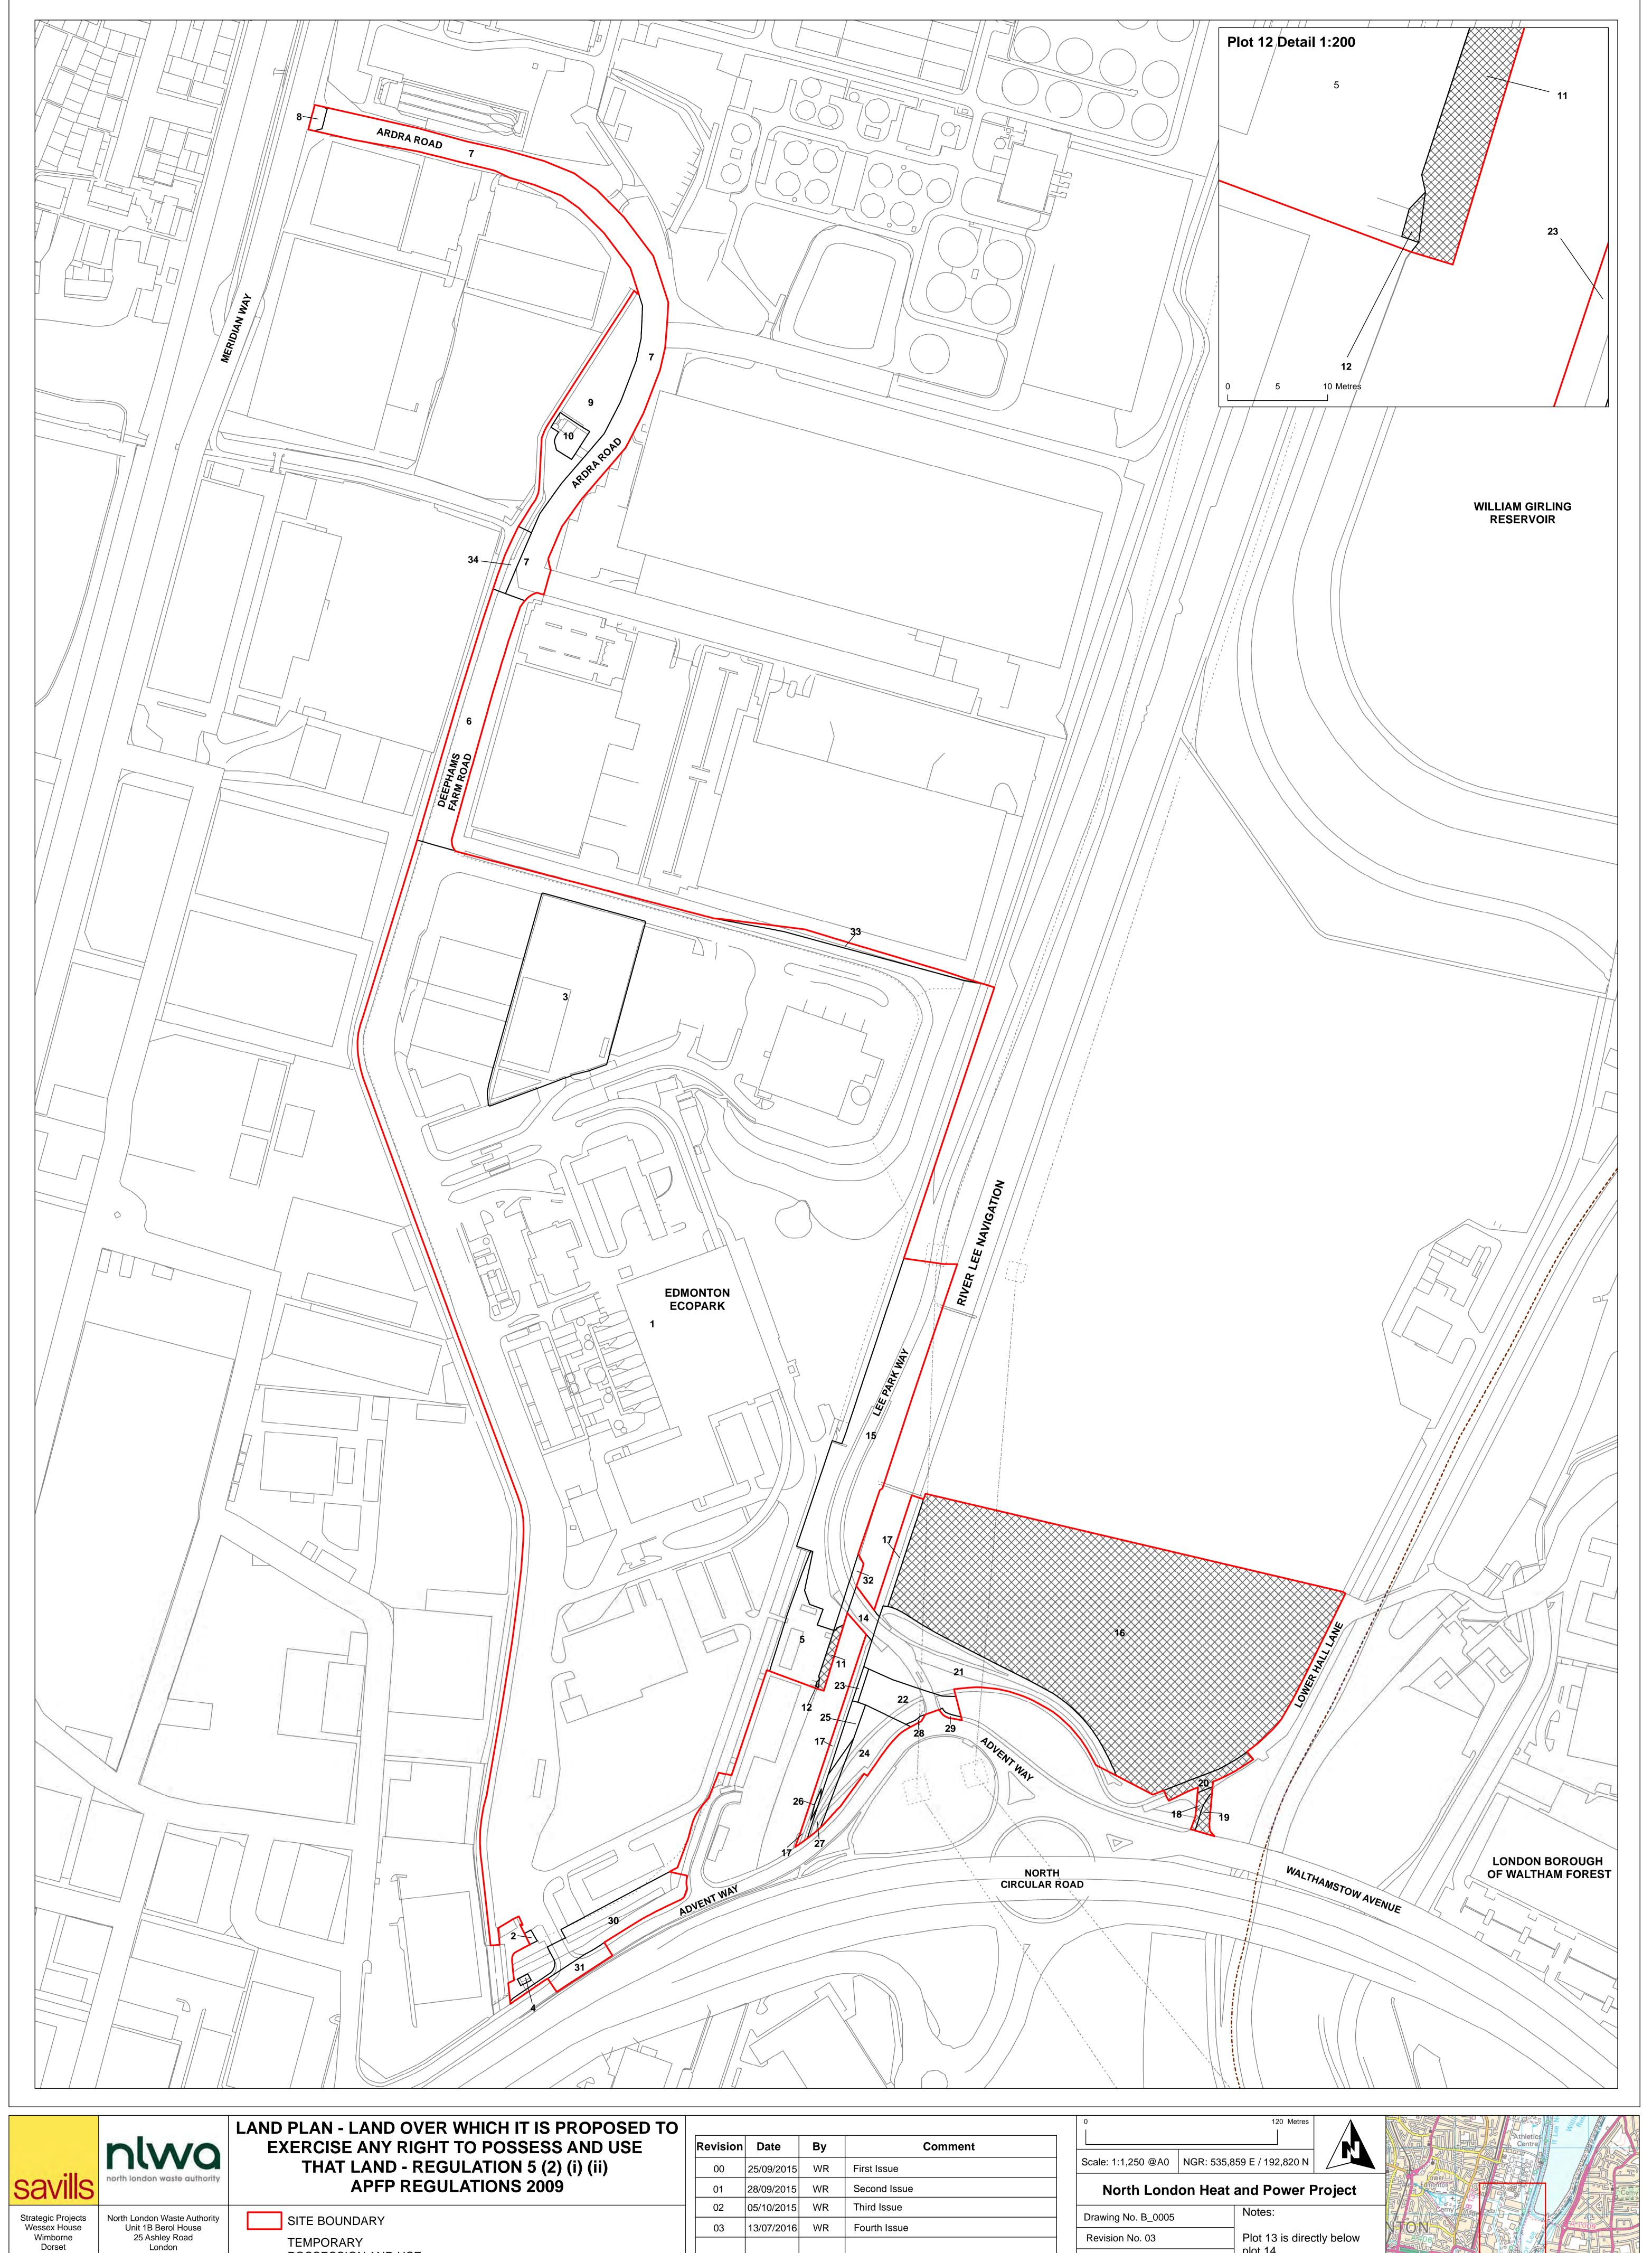

The Land Plans identify the land affected by the Project, the compulsory acquisition of land interests, the temporary and permanent extinguishment of rights, the creation of rights, and affected special category land.

The Development Consent Order drawing requirements are set out in The Infrastructure Planning (Applications: Prescribed Forms and Procedure) Regulations 2009 as amended (the "APFP Regulations 2009").

| Note   Cartification   Carti        | Number             | Rev            | Name                                                                                                              | Status          | Certification under Article 34 of the DCO |
|-------------------------------------------------------------------------------------------------------------------------------------------------------------------------------------------------------------------------------------------------------------------------------------------------------------------------------------------------------------------------------------------------------------------------------------------------------------------------------------------------------------------------------------------------------------------------------------------------------------------------------------------------------------------------------------------------------------------------------------------------------------------------------------------------------------------------------------------------------------------------------------------------------------------------------------------------------------------------------------------------------------------------------------------------------------------------------------------------------------------------------------------------------------------------------------------------------------------------------------------------------------------------------------------------------------------------------------------------------------------------------------------------------------------------------------------------------------------------------------------------------------------------------------------------------------------------------------------------------------------------------------------------------------------------------------------------------------------------------------------------------------------------------------------------------------------------------------------------------------------------------------------------------------------------------------------------------------------------------------------------------------------------------------------------------------------------------------------------------------------------------------|--------------------|----------------|-------------------------------------------------------------------------------------------------------------------|-----------------|-------------------------------------------|
| A_0002                                                                                                                                                                                                                                                                                                                                                                                                                                                                                                                                                                                                                                                                                                                                                                                                                                                                                                                                                                                                                                                                                                                                                                                                                                                                                                                                                                                                                                                                                                                                                                                                                                                                                                                                                                                                                                                                                                                                                                                                                                                                                                                              | Site Location Plan | ıs             |                                                                                                                   |                 |                                           |
| A 0.003                                                                                                                                                                                                                                                                                                                                                                                                                                                                                                                                                                                                                                                                                                                                                                                                                                                                                                                                                                                                                                                                                                                                                                                                                                                                                                                                                                                                                                                                                                                                                                                                                                                                                                                                                                                                                                                                                                                                                                                                                                                                                                                             | A_0001             | 00             | APPLICATION SITE LOCATION PLAN - NORTH LONDON CONTEXT                                                             | For Approval    | Not for Certification                     |
| A COUNT   A CO        | A_0002             | 00             | APPLICATION SITE LOCATION PLAN - LOCAL CONTEXT                                                                    | For Approval    | Not for Certification                     |
| Land Plans (5 (2) (i) of the APFP Regulations 2009)   B_0001   0.3                                                                                                                                                                                                                                                                                                                                                                                                                                                                                                                                                                                                                                                                                                                                                                                                                                                                                                                                                                                                                                                                                                                                                                                                                                                                                                                                                                                                                                                                                                                                                                                                                                                                                                                                                                                                                                                                                                                                                                                                                                                                  | A_0003             | 00             | EXISTING EDMONTON ECOPARK SITE                                                                                    | For Approval    | Not for Certification                     |
| B_00014         0.3         LAND PLAN - LEY PLAN         For Captification           B_00024         0.2         LAND PLAN - LAND DREQUIRED FOR OR AFFECTED BY THE PROPOSED DEVELOPMENT         For Approval         For Approval         For Cartification           B_0003         0.2         LAND PLAN - LAND OVER WHICH IT IS PROPOSED TO EXTRICISE POWERS OF COMPULSORY ACQUIRE RIGHTS         For Approval         For Cartification           B_0005         0.3         LAND PLAN - LAND OVER WHICH IT IS PROPOSED TO EXTRICISE ANY RIGHTS AND TO COMPULSORILY ACQUIRE RIGHTS         For Approval         For Cartification           B_0005         0.3         LAND PLAN - LAND OVER WHICH IT IS PROPOSED TO EXERCISE ANY RIGHTS AND TO COMPULSORILY ACQUIRE RIGHTS         For Approval         For Cartification           B_0005         0.3         LAND PLAN - LAND OVER WHICH IT IS PROPOSED TO EXERCISE ANY RIGHTS AND TO COMPULSORILY ACQUIRE RIGHTS         For Approval         For Cartification           B_0005         0.3         LAND PLAN - LAND OVER WHICH IT IS PROPOSED TO EXERCISE ANY RIGHTS AND TO COMPULSORILY ACQUIRE RIGHTS         For Approval         For Cartification           C_0001         0.1         LAND PLAN - LAND AND TO COMPULSORITY ACQUIRE RIGHTS         For Approval         For Cartification           C_0001         0.1         WORKS PLAN - WORKS FLAN - SECTION - WORKS PLAN - SECTION - WORKS FLAN - SECTION - WORKS PLAN - WORKS PLAN - WORKS PLAN - WORKS SECRESOURCE RECOVERY FACILITY                                                                                                                                                                                                                                                                                                                                                                                                                                                                                                                                                                          | A_0004             | 00             | FUTURE OPERATIONAL EDMONTON ECOPARK                                                                               | For Approval    | Not for Certification                     |
| B_0002                                                                                                                                                                                                                                                                                                                                                                                                                                                                                                                                                                                                                                                                                                                                                                                                                                                                                                                                                                                                                                                                                                                                                                                                                                                                                                                                                                                                                                                                                                                                                                                                                                                                                                                                                                                                                                                                                                                                                                                                                                                                                                                              | Land Plans (5 (2)  | (i) of the Al  | PFP Regulations 2009)                                                                                             |                 |                                           |
| B.0034 03 LAND PLAN - LAND OVER WHICH IT IS PROPOSED TO EXERCISE POWERS OF COMPULSORIX ACQUISITION B.004 03 LAND PLAN - LAND IN RELATION TO WHICH IT IS PROPOSED TO EXTRINGUISH RIGHTS AND TO COMPULSORILY ACQUIRE RIGHTS For Approval For Certification B.006 02 LAND PLAN - SPECIAL CATEGORY LAND B.006 VORKS PLAN - SPECIAL CATEGORY LAND Works Plans (\$ 2 \) U TO WORKS PLAN - SPECIAL CATEGORY LAND WORKS Plans (\$ 2 \) U TO WORKS PLAN - SPECIAL CATEGORY LAND WORKS Plans (\$ 2 \) U TO WORKS PLAN - SPECIAL CATEGORY LAND WORKS Plans (\$ 2 \) U WORKS PLAN - SPECIAL CATEGORY LAND WORKS Plans (\$ 2 \) U WORKS PLAN - SPECIAL CATEGORY LAND  C.0001a 01 WORKS PLAN - SPECIAL CATEGORY LAND C.0001a 01 WORKS PLAN - SPECIAL CATEGORY LAND C.0001a 01 WORKS PLAN - SPECIAL CATEGORY LAND C.0001a 01 WORKS PLAN - SPECIAL CATEGORY LAND C.0001a 01 WORKS PLAN - SPECIAL CATEGORY LAND C.0002 01 WORKS PLAN - SECTION - WORK PLAN - WORK PLAN - SECTION - WORK PLAN - SECTION - WORK PLAN - SEC | B_0001             | 03             | LAND PLAN - KEY PLAN                                                                                              | For Approval    | For Certification                         |
| B. 0004 03 LAND PLAN - LAND IN RELATION TO WHICH IT IS PROPOSED TO EXTINGUISH RIGHTS AND TO COMPULSORILY ACQUIRE RIGHTS B. 0005 03 LAND PLAN - LAND OVER WHICH IT IS PROPOSED TO EXERCISE ANY RIGHTS TO POSSESS AND USE THAT LAND For Approval Pro Poproval       | B_0002             | 02             | LAND PLAN - LAND REQUIRED FOR OR AFFECTED BY THE PROPOSED DEVELOPMENT                                             | For Approval    | For Certification                         |
| B_0005 03 LAND PLAN - LAND OVER WHICH IT IS PROPOSED TO EXERCISE ANY RIGHTS TO POSSESS AND USE THAT LAND FOR Approval For Certification B_0006 02 LAND PLAN - SPECIAL CATEGORY LAND FOR CHIFICATION FOR APPROVAL FOR CHIFICATION AND DEMOLITION OF EXISTING EN FACILITY OF RIGHTS OF WAY - DEEPHAMS FARM ADD APPROVAL FOR CHIFICATION AND APPROVAL FOR APPROVAL FOR CHIFICATION AND APPROVAL FOR APPROVAL FOR CHIFICATION AND APPROVAL FOR APPROVAL FOR APPROVAL FOR CHIFICATION AND APPROVAL FOR APPROVAL FOR APPROVAL FOR APPROVAL FOR CHIFICATION AND APPROVAL FOR APPROVAL FOR APPROVAL FOR APPROVAL FOR CHIFICATION AND APPROVAL FOR APPROVAL FOR APPROVAL FOR APPROVAL FOR CHIFICATION AND APPROVAL FOR APPROVAL FOR APPROVAL FOR APPROVAL FOR APPROVAL FOR APPROVAL FOR APPROVAL      | B_0003             | 02             | LAND PLAN - LAND OVER WHICH IT IS PROPOSED TO EXERCISE POWERS OF COMPULSORY ACQUISITION                           | For Approval    | For Certification                         |
| Boole   02   LAND PLAN - SPECIAL CATEGORY LAND   For Certification   Works Plans (\$ \( \) (0) of the XPPP Regulations 2009)                                                                                                                                                                                                                                                                                                                                                                                                                                                                                                                                                                                                                                                                                                                                                                                                                                                                                                                                                                                                                                                                                                                                                                                                                                                                                                                                                                                                                                                                                                                                                                                                                                                                                                                                                                                                                                                                                                                                                                                                        | B_0004             | 03             | LAND PLAN - LAND IN RELATION TO WHICH IT IS PROPOSED TO EXTINGUISH RIGHTS AND TO COMPULSORILY ACQUIRE RIGHTS      | For Approval    | For Certification                         |
| Norks Plans (5 (2) (1) of the APFP Regulations 2009)   C. 0001                                                                                                                                                                                                                                                                                                                                                                                                                                                                                                                                                                                                                                                                                                                                                                                                                                                                                                                                                                                                                                                                                                                                                                                                                                                                                                                                                                                                                                                                                                                                                                                                                                                                                                                                                                                                                                                                                                                                                                                                                                                                      | B_0005             | 03             | LAND PLAN - LAND OVER WHICH IT IS PROPOSED TO EXERCISE ANY RIGHTS TO POSSESS AND USE THAT LAND                    | For Approval    | For Certification                         |
| C_0001 01 WORKS KEY PLAN - KEY PLAN - SPLIT VIEW BY WORKS C_0002 01 WORKS PLAN - KEY PLAN - SPLIT VIEW BY WORKS C_0002 01 WORKS PLAN - WORKS 1a AND 1b: ERF AND ASSOCIATED DEVELOPMENT For Approval Por Certification C_0003 01 WORKS PLAN - WORKS 1a AND 1b: ERF AND ASSOCIATED DEVELOPMENT For Approval Por Certification C_0003 01 WORKS PLAN - SECTION - WORKS 1a: ERF BUILDING STRUCTURE ENVELOPE For Approval Por Certification C_0005 01 WORKS PLAN - SECTION - WORK 2: RESOURCE RECOVERY FACILITY FOR ADDRESS PLAN - SECTION - WORK 2: RESOURCE RECOVERY FACILITY FOR ADDRESS PLAN - SECTION - WORK 2: RESOURCE RECOVERY FACILITY FOR ADDRESS PLAN - SECTION - WORK 2: RESOURCE RECOVERY FACILITY FOR ADDRESS PLAN - SECTION - WORK 2: RESOURCE RECOVERY FACILITY FOR ADDRESS PLAN - WORKS PLAN - WORKS 2: ECOPARK HOUSE BUILDING STRUCTURE ENVELOPE FOR Approval For Certification Proceedings Proceeding      | B_0006             | 02             | LAND PLAN - SPECIAL CATEGORY LAND                                                                                 | For Approval    | For Certification                         |
| C_0001a 01 WORKS PLAN - KEY PLAN - SPLIT VIEW BY WORKS C_0002 01 WORKS PLAN - WORKS 1a AND 1b: ERF AND ASSOCIATED DEVELOPMENT For Approval For Certification C_0003 01 WORKS PLAN - SECTION - WORKS 1a: ERF BUILDING STRUCTURE ENVELOPE For Approval For Certification C_0004 01 WORKS PLAN - SECTION - WORKS 2: REF BUILDING STRUCTURE ENVELOPE For Approval For Certification C_0005 01 WORKS PLAN - SECTION - WORK 2: RRF BUILDING STRUCTURE ENVELOPE For Approval For Certification C_0006 01 WORKS PLAN - SECTION - WORK 2: RRF BUILDING STRUCTURE ENVELOPE For Approval For Certification C_0007 01 WORKS PLAN - SECTION - WORK 3: ECOPARK HOUSE FOR Approval For Certification C_0008 01 WORKS PLAN - SECTION - WORK 3: ECOPARK HOUSE BUILDING STRUCTURE ENVELOPE For Approval For Certification C_0008 01 WORKS PLAN - WORKS 4: UTILITIES AND INFRASTRUCTURE WORK, LANDSCAPING, ACCESS, SECURITY, LIGHTING AND WEIGHBRIDGES FOR Approval For Certification C_0009 01 WORKS PLAN - WORKS 5: TEMPORARY LAYDOWN AREA FOR ADDITION FOR ADD      | Works Plans (5 (2  | ) (j) of the A | APFP Regulations 2009)                                                                                            |                 |                                           |
| C_0002 01 WORKS PLAN - WORKS 1a AND 1b: ERF AND ASSOCIATED DEVELOPMENT For Approval C_0003 01 WORKS PLAN - SECTION - WORKS 1a: ERF BUILDING STRUCTURE ENVELOPE FOR Approval For Certification C_0004 01 WORKS PLAN - SECTION - WORKS 1a: ERF BUILDING STRUCTURE ENVELOPE FOR Approval For Certification C_0005 01 WORKS PLAN - SECTION - WORK 2: RESOURCE RECOVERY FACILITY FOR Approval For Certification C_0006 01 WORKS PLAN - SECTION - WORK 2: REF BUILDING STRUCTURE ENVELOPE FOR Approval For Certification C_0006 01 WORKS PLAN - SECTION - WORK 3: ECOPARK HOUSE FOR APPROVAL FOR CERTIFICATION FOR APPROVAL FOR CERTIfication C_0007 01 WORKS PLAN - SECTION - WORK 3: ECOPARK HOUSE BUILDING STRUCTURE ENVELOPE FOR APPROVAL FOR CERTIfication C_0008 01 WORKS PLAN - WORKS 4: UTILITIES AND INFRASTRUCTURE WORK, LANDSCAPING, ACCESS, SECURITY, LIGHTING AND WEIGHBRIDGES FOR Approval FOR Certification C_0009 01 WORKS PLAN - WORKS 5: TEMPORARY LAYDOWN AREA FOR APPROVAL FOR Certification C_0010 01 WORKS PLAN - WORKS 6: SITE PREPARATION AND DEMOLITION FOR EXISTING ENVELOPE FOR APPROVAL FOR Certification C_0011 01 WORKS PLAN - WORKS 7: DECOMMISSIONING AND DEMOLITION OF EXISTING ENVELOPE FOR APPROVAL FOR APPROVAL FOR CERTIfication C_0012 01 NEW OR ALTERED MEANS OF ACCESS, DIVERSIONS, EXTINGUISHMENTS AND CREATION OF RIGHTS OF WAY - DEEPHAMS FARM ROAD FOR Approval FOR Certification AND ADVENT WAY  C_0014 01 NEW OR ALTERED MEANS OF ACCESS, DIVERSIONS, EXTINGUISHMENTS AND CREATION OF RIGHTS OF WAY - DEEPHAMS FARM ROAD FOR Approval FOR Certification AND ADVENT WAY  C_0014 01 NEW OR ALTERED MEANS OF ACCESS, DIVERSIONS, EXTINGUISHMENTS AND CREATION OF RIGHTS OF WAY - DEEPHAMS FARM ROAD FOR Approval FOR Certification FOR APPROVAL FEATURES PLAN FOR APPROVAL FOR Certification FOR A      | C_0001             | 01             | WORKS KEY PLAN                                                                                                    | For Approval    | For Certification                         |
| C_0003 01 WORKS PLAN - SECTION - WORKS 1a: ERF BUILDING STRUCTURE ENVELOPE C_0004 01 WORKS PLAN - WORKS 2: RESOURCE RECOVERY FACILITY C_0005 01 WORKS PLAN - SECTION - WORK 2: RRF BUILDING STRUCTURE ENVELOPE C_0006 01 WORKS PLAN - SECTION - WORK 3: ECOPARK HOUSE C_0007 01 WORKS PLAN - SECTION - WORK 3: ECOPARK HOUSE BUILDING STRUCTURE ENVELOPE C_0008 01 WORKS PLAN - SECTION - WORK 3: ECOPARK HOUSE BUILDING STRUCTURE ENVELOPE C_0008 01 WORKS PLAN - WORKS 4: UTILITIES AND INFRASTRUCTURE WORK, LANDSCAPING, ACCESS, SECURITY, LIGHTING AND WEIGHBRIDGES C_0009 01 WORKS PLAN - WORKS 5: TEMPORARY LAYDOWN AREA C_0010 01 WORKS PLAN - WORKS 6: SITE PREPARATION AND DEMOLITION C_0011 01 WORKS PLAN - WORKS 6: SITE PREPARATION AND DEMOLITION C_0011 01 WORKS PLAN - WORKS 7: DECOMMISSIONING AND DEMOLITION OF EXISTING EW FACILITY CHOP Plans Required by Regulation (5 (2) (k) (1) (m) of the APPP Regulations 2009) C_0012 01 NEW OR ALTERED MEANS OF ACCESS, DIVERSIONS, EXTINGUISHMENTS AND CREATION OF RIGHTS OF WAY - DEEPHAMS FARM ROAD C_0014 01 NEW OR ALTERED MEANS OF ACCESS, DIVERSIONS, EXTINGUISHMENTS AND CREATION OF RIGHTS OF WAY - DEEPHAMS FARM ROAD C_0015 00 ENVIRONMENTAL FEATURES PLAN C_0016 00 WATER BODIES IN A RIVER BASIN MANAGEMENT PLAN For Certification For Approval      | C_0001a            | 01             | WORKS PLAN - KEY PLAN - SPLIT VIEW BY WORKS                                                                       | For Information | For Certification                         |
| C_0004 01 WORKS PLAN - WORKS 2: RESOURCE RECOVERY FACILITY C_0005 01 WORKS PLAN - SECTION - WORK 2: RRF BUILDING STRUCTURE ENVELOPE C_0006 01 WORKS PLAN - WORKS 3: ECOPARK HOUSE C_0007 01 WORKS PLAN - SECTION - WORK 3: ECOPARK HOUSE C_0008 01 WORKS PLAN - SECTION - WORK 3: ECOPARK HOUSE BUILDING STRUCTURE ENVELOPE C_0008 01 WORKS PLAN - SECTION - WORK 3: ECOPARK HOUSE BUILDING STRUCTURE ENVELOPE C_0008 01 WORKS PLAN - WORKS 4: UTILITIES AND INFRASTRUCTURE WORK, LANDSCAPING, ACCESS, SECURITY, LIGHTING AND WEIGHBRIDGES For Approval C_0009 01 WORKS PLAN - WORKS 5: TEMPORARY LAYDOWN AREA C_0010 01 WORKS PLAN - WORKS 5: SITE PREPARATION AND DEMOLITION C_0011 01 WORKS PLAN - WORKS 6: SITE PREPARATION AND DEMOLITION OF EXISTING EM FACILITY C_0012 01 WORKS PLAN - WORKS 7: DECOMMISSIONING AND DEMOLITION OF EXISTING EM FACILITY C_0013 01 NEW OR ALTERED MEANS OF ACCESS, DIVERSIONS, EXTINGUISHMENTS AND CREATION OF RIGHTS OF WAY - DEEPHAMS FARM ROAD C_0014 01 NEW OR ALTERED MEANS OF ACCESS, DIVERSIONS, EXTINGUISHMENTS AND CREATION OF RIGHTS OF WAY - DEEPHAMS FARM ROAD C_0015 00 ENVIRONMENTAL FEATURES PLAN C_0016 00 WATER BODIES IN A RIVER BASIN MANAGEMENT PLAN  For Certification For Approval For Certifi      | C_0002             | 01             | WORKS PLAN - WORKS 1a AND 1b: ERF AND ASSOCIATED DEVELOPMENT                                                      | For Approval    | For Certification                         |
| C_0005 01 WORKS PLAN - SECTION - WORK 2: RRF BUILDING STRUCTURE ENVELOPE For Approval For Certification C_0006 01 WORKS PLAN - WORKS 3: ECOPARK HOUSE BUILDING STRUCTURE ENVELOPE For Approval For Certification C_0007 01 WORKS PLAN - SECTION - WORK 3: ECOPARK HOUSE BUILDING STRUCTURE ENVELOPE For Approval For Certification C_0008 01 WORKS PLAN - WORKS 4: UTILITIES AND INFRASTRUCTURE WORK, LANDSCAPING, ACCESS, SECURITY, LIGHTING AND WEIGHBRIDGES For Approval For Certification C_0009 01 WORKS PLAN - WORKS 5: STEMPORARY LAYDOWN AREA C_0010 01 WORKS PLAN - WORKS 6: SITE PREPARATION AND DEMOLITION FOR EXISTING EW FACILITY FOR Approval For Certification C_0011 01 WORKS PLAN - WORKS 7: DECOMMISSIONING AND DEMOLITION OF EXISTING EW FACILITY FOR Approval For Certification C_0012 01 NEW OR ALTERED MEANS OF ACCESS, DIVERSIONS, EXTINGUISHMENTS AND CREATION OF RIGHTS OF WAY - DEEPHAMS FARM ROAD FOR APPROVAL FOR CERTIFICATION AND ADVENT WAY  C_0014 01 NEW OR ALTERED MEANS OF ACCESS, DIVERSIONS, EXTINGUISHMENTS AND CREATION OF RIGHTS OF WAY - DEEPHAMS FARM ROAD FOR APPROVAL FOR CERTIFICATION AND ADVENT WAY  C_0014 01 NEW OR ALTERED MEANS OF ACCESS, DIVERSIONS, EXTINGUISHMENTS AND CREATION OF RIGHTS OF WAY - DEEPHAMS FARM ROAD FOR APPROVAL FOR CERTIFICATION AND ADVENT WAY  C_0015 00 ENVIRONMENTAL FEATURES PLAN FOR CERTIFICATION OF RIGHTS OF WAY - LEE PARK WAY FOR Approval FOR Certification Fo      | C_0003             | 01             | WORKS PLAN - SECTION - WORKS 1a: ERF BUILDING STRUCTURE ENVELOPE                                                  | For Approval    | For Certification                         |
| C_0006 01 WORKS PLAN - WORKS 3: ECOPARK HOUSE  C_0007 01 WORKS PLAN - SECTION - WORK 3: ECOPARK HOUSE BUILDING STRUCTURE ENVELOPE  C_0008 01 WORKS PLAN - WORKS 4: UTILITIES AND INFRASTRUCTURE WORK, LANDSCAPING, ACCESS, SECURITY, LIGHTING AND WEIGHBRIDGES  C_0009 01 WORKS PLAN - WORKS 5: TEMPORARY LAYDOWN AREA  C_0010 01 WORKS PLAN - WORKS 6: SITE PREPARATION AND DEMOLITION  C_0011 01 WORKS PLAN - WORKS 7: DECOMMISSIONING AND DEMOLITION OF EXISTING EfW FACILITY  C_0012 01 NEW OR ALTERED MEANS OF ACCESS, DIVERSIONS, EXTINGUISHMENTS AND CREATION OF RIGHTS OF WAY - DEEPHAMS FARM ROAD  C_0014 01 NEW OR ALTERED MEANS OF ACCESS, DIVERSIONS, EXTINGUISHMENTS AND CREATION OF RIGHTS OF WAY - DEEPHAMS FARM ROAD  C_0015 00 ENVIRONMENTAL FEATURES PLAN  C_0016 00 WATER BODIES IN A RIVER BASIN MANAGEMENT PLAN  For Certification  For Approval  For Certification  For Approval      | C_0004             | 01             | WORKS PLAN - WORKS 2: RESOURCE RECOVERY FACILITY                                                                  | For Approval    | For Certification                         |
| C_0007 01 WORKS PLAN - SECTION - WORK 3: ECOPARK HOUSE BUILDING STRUCTURE ENVELOPE C_0008 01 WORKS PLAN - WORKS 4: UTILITIES AND INFRASTRUCTURE WORK, LANDSCAPING, ACCESS, SECURITY, LIGHTING AND WEIGHBRIDGES C_0009 01 WORKS PLAN - WORKS 5: TEMPORARY LAYDOWN AREA C_0010 01 WORKS PLAN - WORKS 6: SITE PREPARATION AND DEMOLITION C_0011 01 WORKS PLAN - WORKS 7: DECOMMISSIONING AND DEMOLITION OF EXISTING EfW FACILITY C_0012 01 NEW OR ALTERED MEANS OF ACCESS, DIVERSIONS, EXTINGUISHMENTS AND CREATION OF RIGHTS OF WAY - DEEPHAMS FARM ROAD C_0013 00 NEW OR ALTERED MEANS OF ACCESS, DIVERSIONS, EXTINGUISHMENTS AND CREATION OF RIGHTS OF WAY - DEEPHAMS FARM ROAD C_0014 01 NEW OR ALTERED MEANS OF ACCESS, DIVERSIONS, EXTINGUISHMENTS AND CREATION OF RIGHTS OF WAY - DEEPHAMS FARM ROAD C_0014 01 NEW OR ALTERED MEANS OF ACCESS, DIVERSIONS, EXTINGUISHMENTS AND CREATION OF RIGHTS OF WAY - DEEPHAMS FARM ROAD C_0015 00 ENVIRONMENTAL FEATURES PLAN C_0016 00 WATER BODIES IN A RIVER BASIN MANAGEMENT PLAN FOR Approval For Certification                                                                     | C_0005             | 01             | WORKS PLAN - SECTION - WORK 2: RRF BUILDING STRUCTURE ENVELOPE                                                    | For Approval    | For Certification                         |
| C_0008 01 WORKS PLAN - WORKS 4: UTILITIES AND INFRASTRUCTURE WORK, LANDSCAPING, ACCESS, SECURITY, LIGHTING AND WEIGHBRIDGES For Approval For Certification C_0009 01 WORKS PLAN - WORKS 5: TEMPORARY LAYDOWN AREA For Certification C_0010 01 WORKS PLAN - WORKS 6: SITE PREPARATION AND DEMOLITION FOR ADDITION FOR Approval For Certification C_0011 01 WORKS PLAN - WORKS 7: DECOMMISSIONING AND DEMOLITION OF EXISTING EfW FACILITY For Approval For Certification CHORN Required by Regulation (5 (2) (k) (l) (m) of the APFP Regulations 2009)  C_0012 01 NEW OR ALTERED MEANS OF ACCESS, DIVERSIONS, EXTINGUISHMENTS AND CREATION OF RIGHTS OF WAY - DEEPHAMS FARM ROAD FOR ADDITION AND ADVENT WAY  C_0014 01 NEW OR ALTERED MEANS OF ACCESS, DIVERSIONS, EXTINGUISHMENTS AND CREATION OF RIGHTS OF WAY - DEEPHAMS FARM ROAD ADVENT WAY  C_0015 00 ENVIRONMENTAL FEATURES PLAN  C_0016 00 WATER BODIES IN A RIVER BASIN MANAGEMENT PLAN  For Certification For Approval For Certification      | C_0006             | 01             | WORKS PLAN - WORKS 3: ECOPARK HOUSE                                                                               | For Approval    | For Certification                         |
| C_0009 01 WORKS PLAN - WORKS 5: TEMPORARY LAYDOWN AREA  C_0010 01 WORKS PLAN - WORKS 6: SITE PREPARATION AND DEMOLITION  C_0011 01 WORKS PLAN - WORKS 7: DECOMMISSIONING AND DEMOLITION OF EXISTING EfW FACILITY  C_0011 01 WORKS PLAN - WORKS 7: DECOMMISSIONING AND DEMOLITION OF EXISTING EfW FACILITY  C_0012 01 NEW OR ALTERED MEANS OF ACCESS, DIVERSIONS, EXTINGUISHMENTS AND CREATION OF RIGHTS OF WAY - DEEPHAMS FARM ROAD  C_0013 00 NEW OR ALTERED MEANS OF ACCESS, DIVERSIONS, EXTINGUISHMENTS AND CREATION OF RIGHTS OF WAY - DEEPHAMS FARM ROAD  C_0014 01 NEW OR ALTERED MEANS OF ACCESS, DIVERSIONS, EXTINGUISHMENTS AND CREATION OF RIGHTS OF WAY - DEEPHAMS FARM ROAD  C_0015 00 ENVIRONMENTAL FEATURES PLAN  C_0016 00 WATER BODIES IN A RIVER BASIN MANAGEMENT PLAN  For Certification  For Approval For Certification                                                                                                                                                                                                                                                                                                                                                                                                                                                                                                                                                                                                                                                                                                                                                                                                                                                          | C_0007             | 01             | WORKS PLAN - SECTION - WORK 3: ECOPARK HOUSE BUILDING STRUCTURE ENVELOPE                                          | For Approval    | For Certification                         |
| C_0010 01 WORKS PLAN - WORKS 6: SITE PREPARATION AND DEMOLITION  C_0011 01 WORKS PLAN - WORKS 7: DECOMMISSIONING AND DEMOLITION OF EXISTING EfW FACILITY  Other Plans Required by Regulation (5 (2) (k) (l) (m) of the APFP Regulations 2009)  C_0012 01 NEW OR ALTERED MEANS OF ACCESS, DIVERSIONS, EXTINGUISHMENTS AND CREATION OF RIGHTS OF WAY - DEEPHAMS FARM ROAD  C_0013 00 NEW OR ALTERED MEANS OF ACCESS, DIVERSIONS, EXTINGUISHMENTS AND CREATION OF RIGHTS OF WAY - DEEPHAMS FARM ROAD  C_0014 01 NEW OR ALTERED MEANS OF ACCESS, DIVERSIONS, EXTINGUISHMENTS AND CREATION OF RIGHTS OF WAY - LEE PARK WAY  C_0015 00 ENVIRONMENTAL FEATURES PLAN  C_0016 00 WATER BODIES IN A RIVER BASIN MANAGEMENT PLAN  For Certification  For Approval  For Certification  For Approval  For Certification  For Approval  For Certification  For Approval  For Approval  For Certification  For Approval  For Certification                                                                                                                                                                                                                                                                                                                                                                                                                                                                                                                                                                                                                                                                                                                                                                                                                                                                                                                                                                                                                                                                                                                                                                                                         | C_0008             | 01             | WORKS PLAN - WORKS 4: UTILITIES AND INFRASTRUCTURE WORK, LANDSCAPING, ACCESS, SECURITY, LIGHTING AND WEIGHBRIDGES | For Approval    | For Certification                         |
| C_0011 01 WORKS PLAN - WORKS 7: DECOMMISSIONING AND DEMOLITION OF EXISTING EfW FACILITY  Other Plans Required by Regulation (5 (2) (k) (l) (m) of the APFP Regulations 2009)  C_0012 01 NEW OR ALTERED MEANS OF ACCESS, DIVERSIONS, EXTINGUISHMENTS AND CREATION OF RIGHTS OF WAY  Description of Certification of C_0013 00 NEW OR ALTERED MEANS OF ACCESS, DIVERSIONS, EXTINGUISHMENTS AND CREATION OF RIGHTS OF WAY - DEEPHAMS FARM ROAD of CERTIFICATION of RIGHTS OF WAY - DEEPHAMS FARM ROAD of CERTIFICATION of RIGHTS OF WAY - LEE PARK WAY  Description of Certification of C_0014 01 NEW OR ALTERED MEANS OF ACCESS, DIVERSIONS, EXTINGUISHMENTS AND CREATION OF RIGHTS OF WAY - LEE PARK WAY of Certification of C_0015 00 ENVIRONMENTAL FEATURES PLAN For Approval of Certification of C_0016 00 WATER BODIES IN A RIVER BASIN MANAGEMENT PLAN for Certification of Certific      | C_0009             | 01             | WORKS PLAN - WORKS 5: TEMPORARY LAYDOWN AREA                                                                      | For Approval    | For Certification                         |
| Other Plans Required by Regulation (5 (2) (k) (l) (m) of the APFP Regulations 2009)  C_0012 01 NEW OR ALTERED MEANS OF ACCESS, DIVERSIONS, EXTINGUISHMENTS AND CREATION OF RIGHTS OF WAY - DEEPHAMS FARM ROAD  C_0013 00 NEW OR ALTERED MEANS OF ACCESS, DIVERSIONS, EXTINGUISHMENTS AND CREATION OF RIGHTS OF WAY - DEEPHAMS FARM ROAD  C_0014 01 NEW OR ALTERED MEANS OF ACCESS, DIVERSIONS, EXTINGUISHMENTS AND CREATION OF RIGHTS OF WAY - LEE PARK WAY  C_0015 00 ENVIRONMENTAL FEATURES PLAN  C_0016 00 WATER BODIES IN A RIVER BASIN MANAGEMENT PLAN  For Approval For Certification                                                                                                                                                                                                                                                                                                                                                                                                                                                                                                                                                                                                                                                                                                                                                                                                                                                                                                                                                                                                                                                                                                                                                                                                                                                                                                                                                                                                         | C_0010             | 01             | WORKS PLAN - WORKS 6: SITE PREPARATION AND DEMOLITION                                                             | For Approval    | For Certification                         |
| C_0012 01 NEW OR ALTERED MEANS OF ACCESS, DIVERSIONS, EXTINGUISHMENTS AND CREATION OF RIGHTS OF WAY  Description of Approval of C_0013 00 NEW OR ALTERED MEANS OF ACCESS, DIVERSIONS, EXTINGUISHMENTS AND CREATION OF RIGHTS OF WAY - DEEPHAMS FARM ROAD AND ADVENT WAY  Description of Approval of Certification of AND ADVENT WAY  Description of Approval of Certification of AND ADVENTAL FEATURES PLAN  Description of Approval of Certification of AND ADVENTAL FEATURES PLAN  Description of Approval of Certification of AND ADVENTAL FEATURES PLAN  Description of Approval of Certification of AND ADVENTAL FEATURES PLAN  Description of Approval of Certification of AND ADVENTAL FEATURES PLAN  Description of AND AD      | C_0011             | 01             | WORKS PLAN - WORKS 7: DECOMMISSIONING AND DEMOLITION OF EXISTING EfW FACILITY                                     | For Approval    | For Certification                         |
| C_0013 00 NEW OR ALTERED MEANS OF ACCESS, DIVERSIONS, EXTINGUISHMENTS AND CREATION OF RIGHTS OF WAY - DEEPHAMS FARM ROAD AND ADVENT WAY  C_0014 01 NEW OR ALTERED MEANS OF ACCESS, DIVERSIONS, EXTINGUISHMENTS AND CREATION OF RIGHTS OF WAY - LEE PARK WAY For Approval For Certification  C_0015 00 ENVIRONMENTAL FEATURES PLAN  C_0016 00 WATER BODIES IN A RIVER BASIN MANAGEMENT PLAN  For Approval For Certification  For Approval For Certification                                                                                                                                                                                                                                                                                                                                                                                                                                                                                                                                                                                                                                                                                                                                                                                                                                                                                                                                                                                                                                                                                                                                                                                                                                                                                                                                                                                                                                                                                                                                                                                                                                                                          | Other Plans Requ   | ired by Re     | gulation (5 (2) (k) (l) (m) of the APFP Regulations 2009)                                                         |                 |                                           |
| AND ADVENT WAY  C_0014 01 NEW OR ALTERED MEANS OF ACCESS, DIVERSIONS, EXTINGUISHMENTS AND CREATION OF RIGHTS OF WAY - LEE PARK WAY For Approval For Certification  C_0015 00 ENVIRONMENTAL FEATURES PLAN  C_0016 00 WATER BODIES IN A RIVER BASIN MANAGEMENT PLAN  For Approval For Certification  For Approval For Certification                                                                                                                                                                                                                                                                                                                                                                                                                                                                                                                                                                                                                                                                                                                                                                                                                                                                                                                                                                                                                                                                                                                                                                                                                                                                                                                                                                                                                                                                                                                                                                                                                                                                                                                                                                                                   | C_0012             | 01             | NEW OR ALTERED MEANS OF ACCESS, DIVERSIONS, EXTINGUISHMENTS AND CREATION OF RIGHTS OF WAY                         | For Approval    | For Certification                         |
| C_0015 00 ENVIRONMENTAL FEATURES PLAN C_0016 00 WATER BODIES IN A RIVER BASIN MANAGEMENT PLAN For Approval For Certification For Approval For Certification                                                                                                                                                                                                                                                                                                                                                                                                                                                                                                                                                                                                                                                                                                                                                                                                                                                                                                                                                                                                                                                                                                                                                                                                                                                                                                                                                                                                                                                                                                                                                                                                                                                                                                                                                                                                                                                                                                                                                                         | C_0013             | 00             |                                                                                                                   | For Approval    | For Certification                         |
| C_0016 00 WATER BODIES IN A RIVER BASIN MANAGEMENT PLAN For Approval For Certification                                                                                                                                                                                                                                                                                                                                                                                                                                                                                                                                                                                                                                                                                                                                                                                                                                                                                                                                                                                                                                                                                                                                                                                                                                                                                                                                                                                                                                                                                                                                                                                                                                                                                                                                                                                                                                                                                                                                                                                                                                              | C_0014             | 01             | NEW OR ALTERED MEANS OF ACCESS, DIVERSIONS, EXTINGUISHMENTS AND CREATION OF RIGHTS OF WAY - LEE PARK WAY          | For Approval    | For Certification                         |
|                                                                                                                                                                                                                                                                                                                                                                                                                                                                                                                                                                                                                                                                                                                                                                                                                                                                                                                                                                                                                                                                                                                                                                                                                                                                                                                                                                                                                                                                                                                                                                                                                                                                                                                                                                                                                                                                                                                                                                                                                                                                                                                                     | C_0015             | 00             | ENVIRONMENTAL FEATURES PLAN                                                                                       | For Approval    | For Certification                         |
| C_0017 00 HISTORIC ENVIRONMENT For Certification                                                                                                                                                                                                                                                                                                                                                                                                                                                                                                                                                                                                                                                                                                                                                                                                                                                                                                                                                                                                                                                                                                                                                                                                                                                                                                                                                                                                                                                                                                                                                                                                                                                                                                                                                                                                                                                                                                                                                                                                                                                                                    | C_0016             | 00             | WATER BODIES IN A RIVER BASIN MANAGEMENT PLAN                                                                     | For Approval    | For Certification                         |
|                                                                                                                                                                                                                                                                                                                                                                                                                                                                                                                                                                                                                                                                                                                                                                                                                                                                                                                                                                                                                                                                                                                                                                                                                                                                                                                                                                                                                                                                                                                                                                                                                                                                                                                                                                                                                                                                                                                                                                                                                                                                                                                                     | C_0017             | 00             | HISTORIC ENVIRONMENT                                                                                              | For Approval    | For Certification                         |