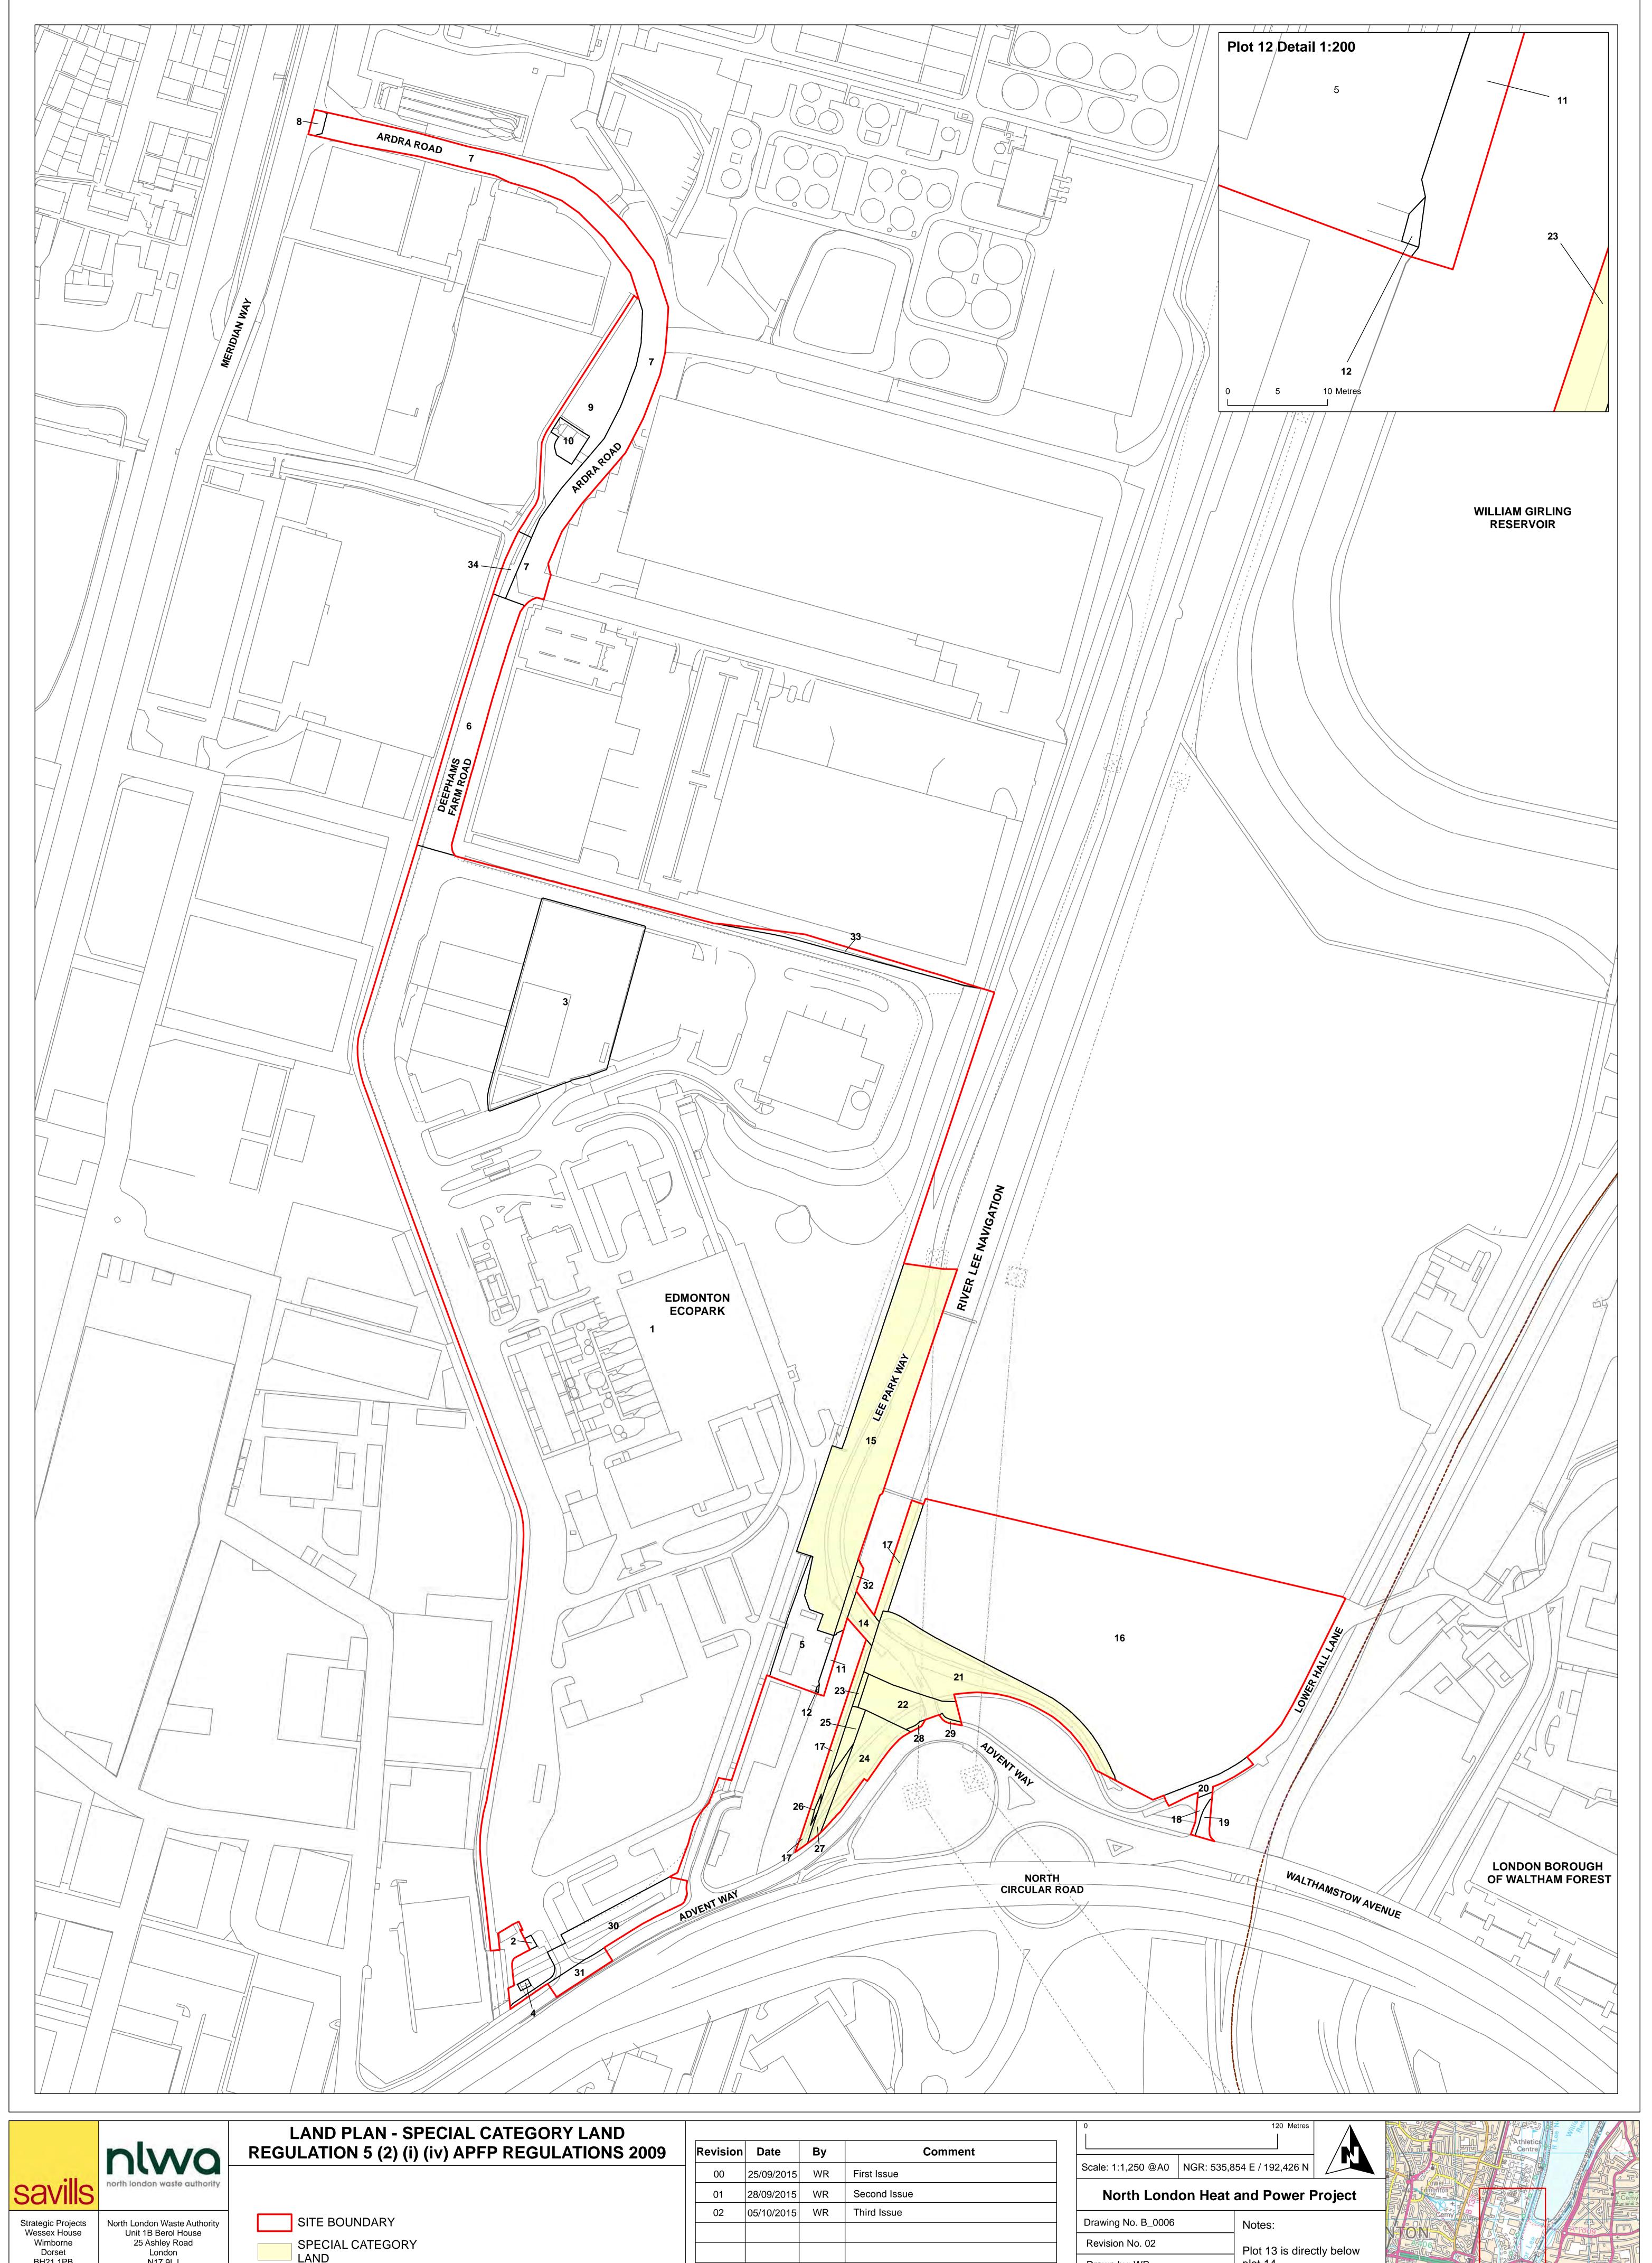

| SITE BOUNDARY               |
|-----------------------------|
| SPECIAL CATEGORY<br>LAND    |
| LOCAL AUTHORITY<br>BOUNDARY |

| Revision | on Date    | Ву | Comment      |
|----------|------------|----|--------------|
| 00       | 25/09/2015 | WR | First Issue  |
| 01       | 28/09/2015 | WR | Second Issue |
| 02       | 05/10/2015 | WR | Third Issue  |
|          |            |    |              |
|          |            |    |              |
|          |            |    |              |
|          |            |    |              |
|          |            |    |              |

Date drawn: 07 October 2015

WORKS PLANS

© Crown copyright and database rights 2015 Ordnance Survey 100019153

limiting Grimshaws rights the user releases and indemnifies Grimshaw from and against all loss so