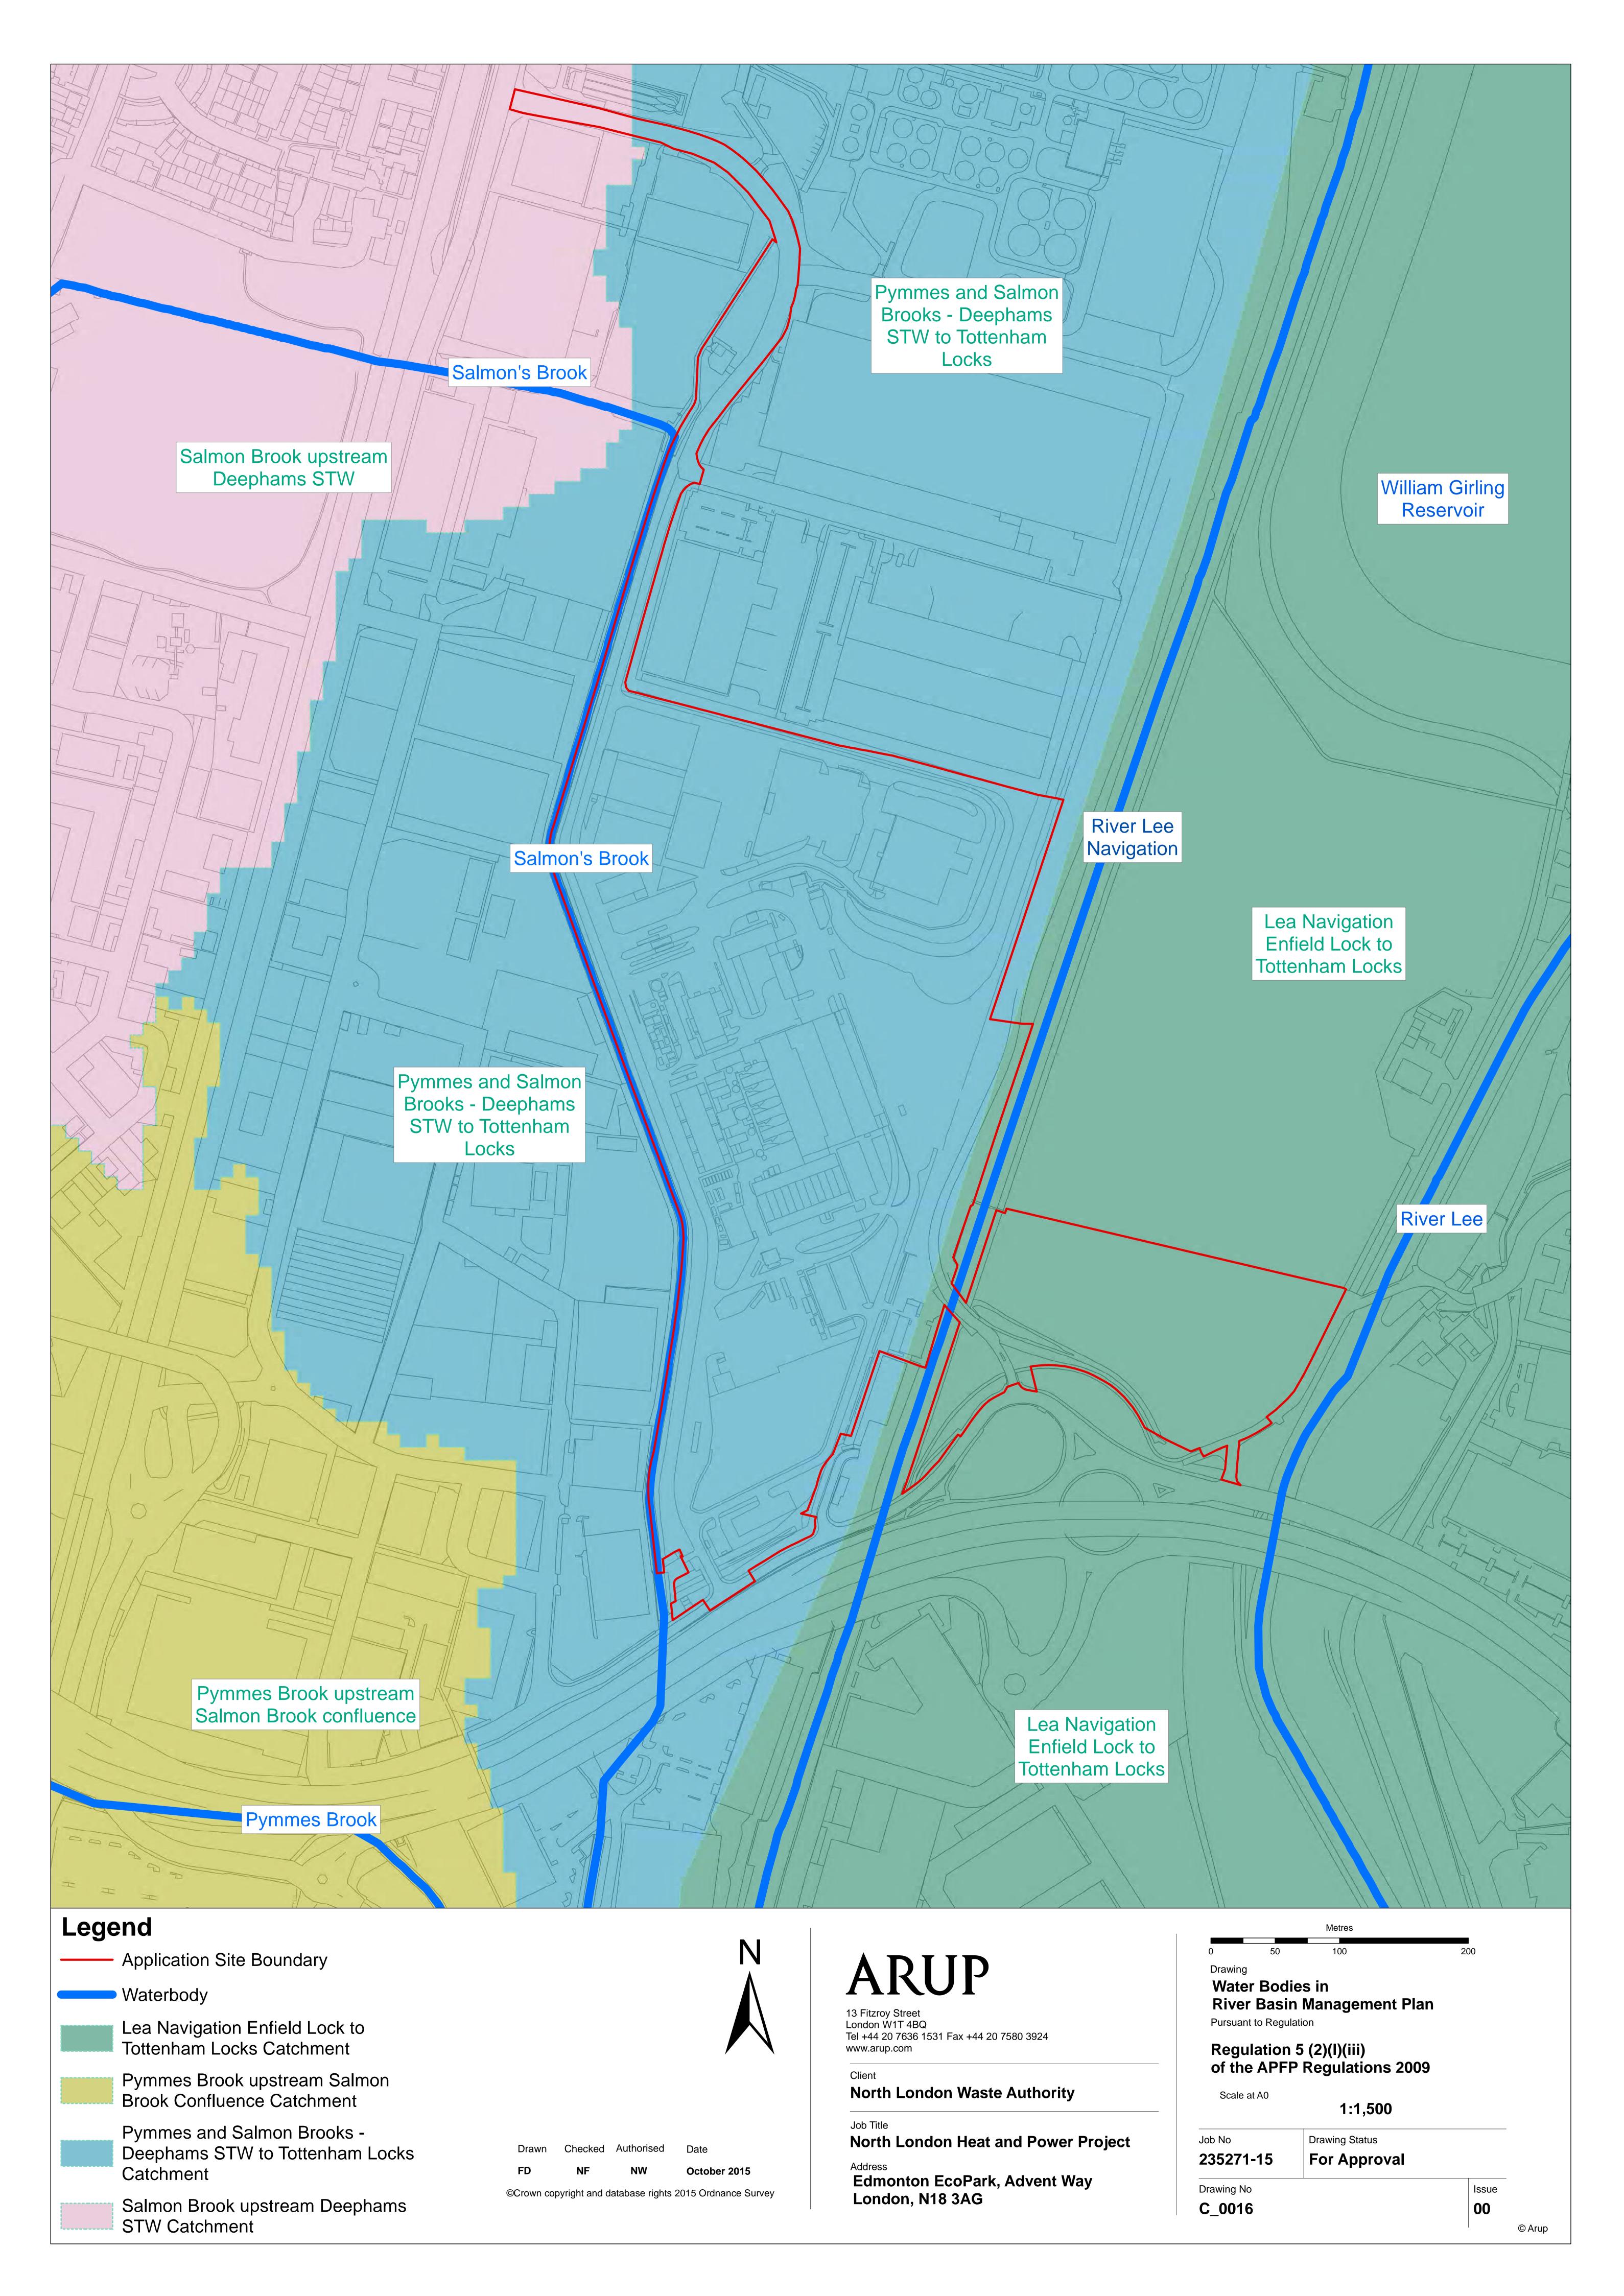

Job Title

**North London Heat and Power Project** Edmonton EcoPark, Advent Way

**Environmental Features Plan** 

Pursuant to Regulation

Regulation 5 (2)(I)(i) and 5(2)(I)(ii) of the APFP Regulations 2009

Scale at A0 1:1,500 Drawing Status

Job No 235271-15 For Approval Drawing No Issue C\_0015 00

© Arup

—— Application Site Boundary

- Listed Buildings
- Area of Previous Archaeological Investigation
- Archaeological Find Spot

Archaeological Find Spot