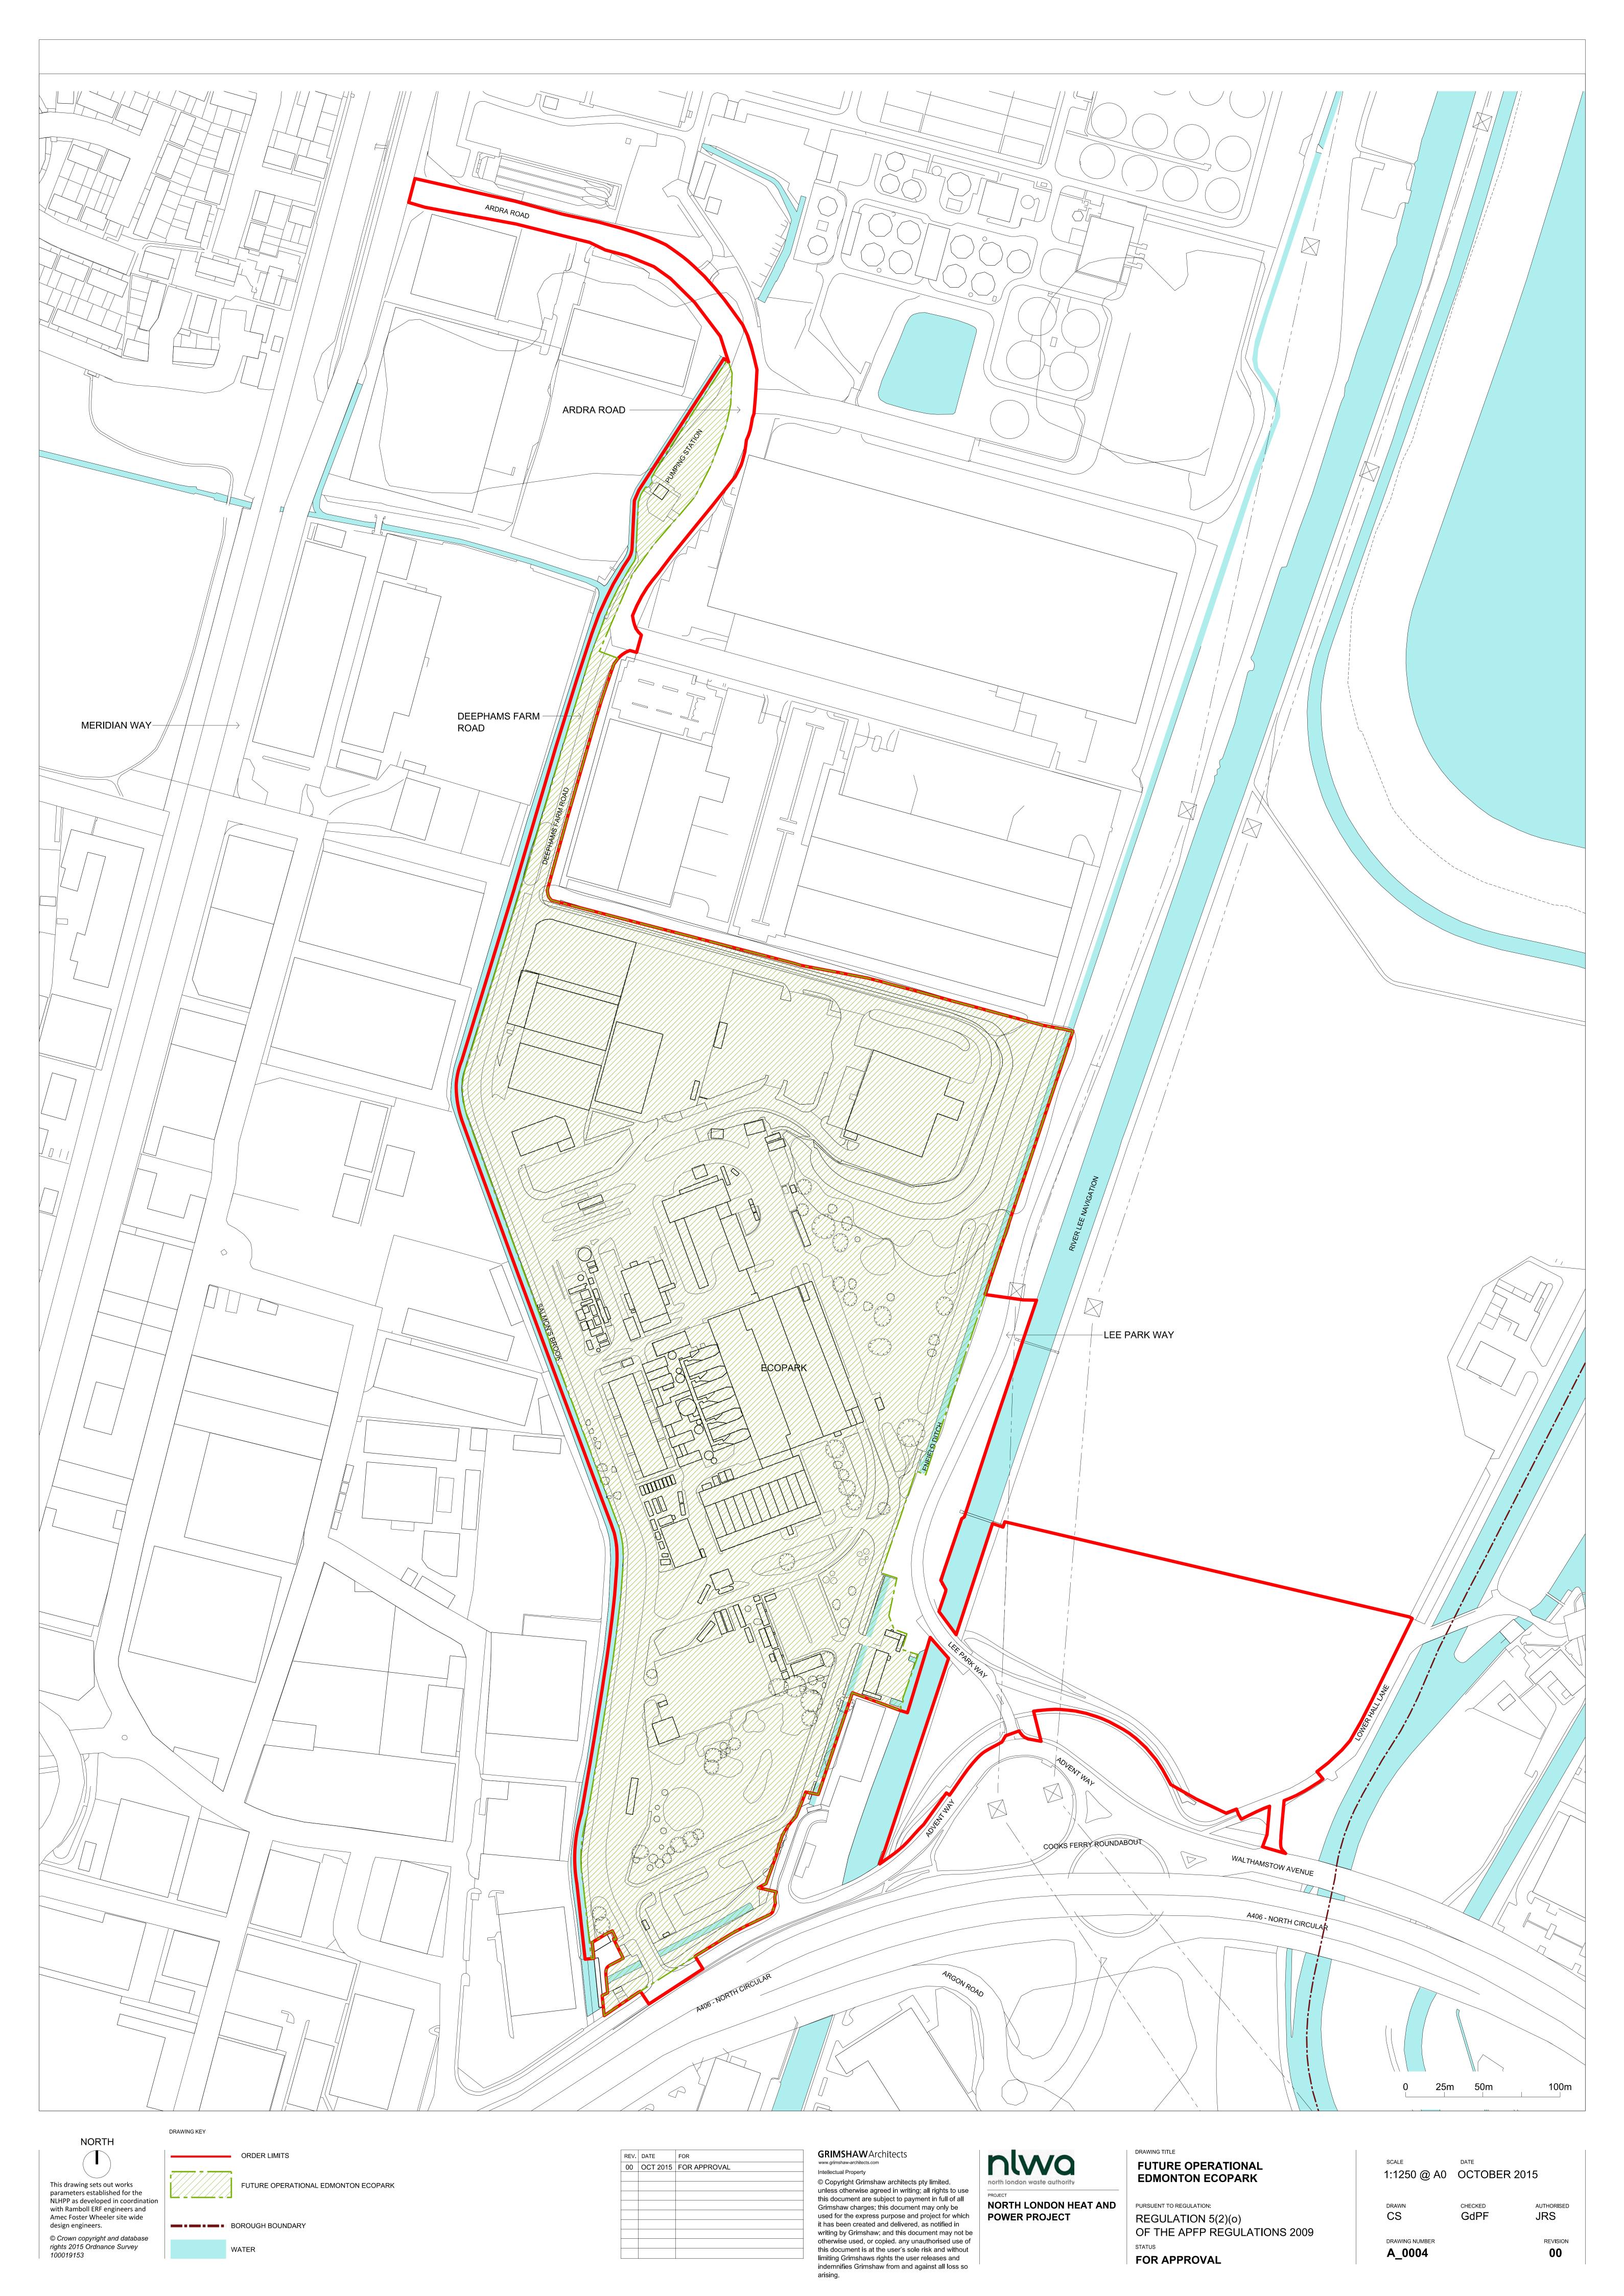

#### **BOOK OF PLANS**

This Book of Plans sets out drawings that have been prepared for the Application.

Site Location Plans identify the location of the Application Site in its local context and identifies the current and future operational Edmonton EcoPark alongside the Application Site boundary.