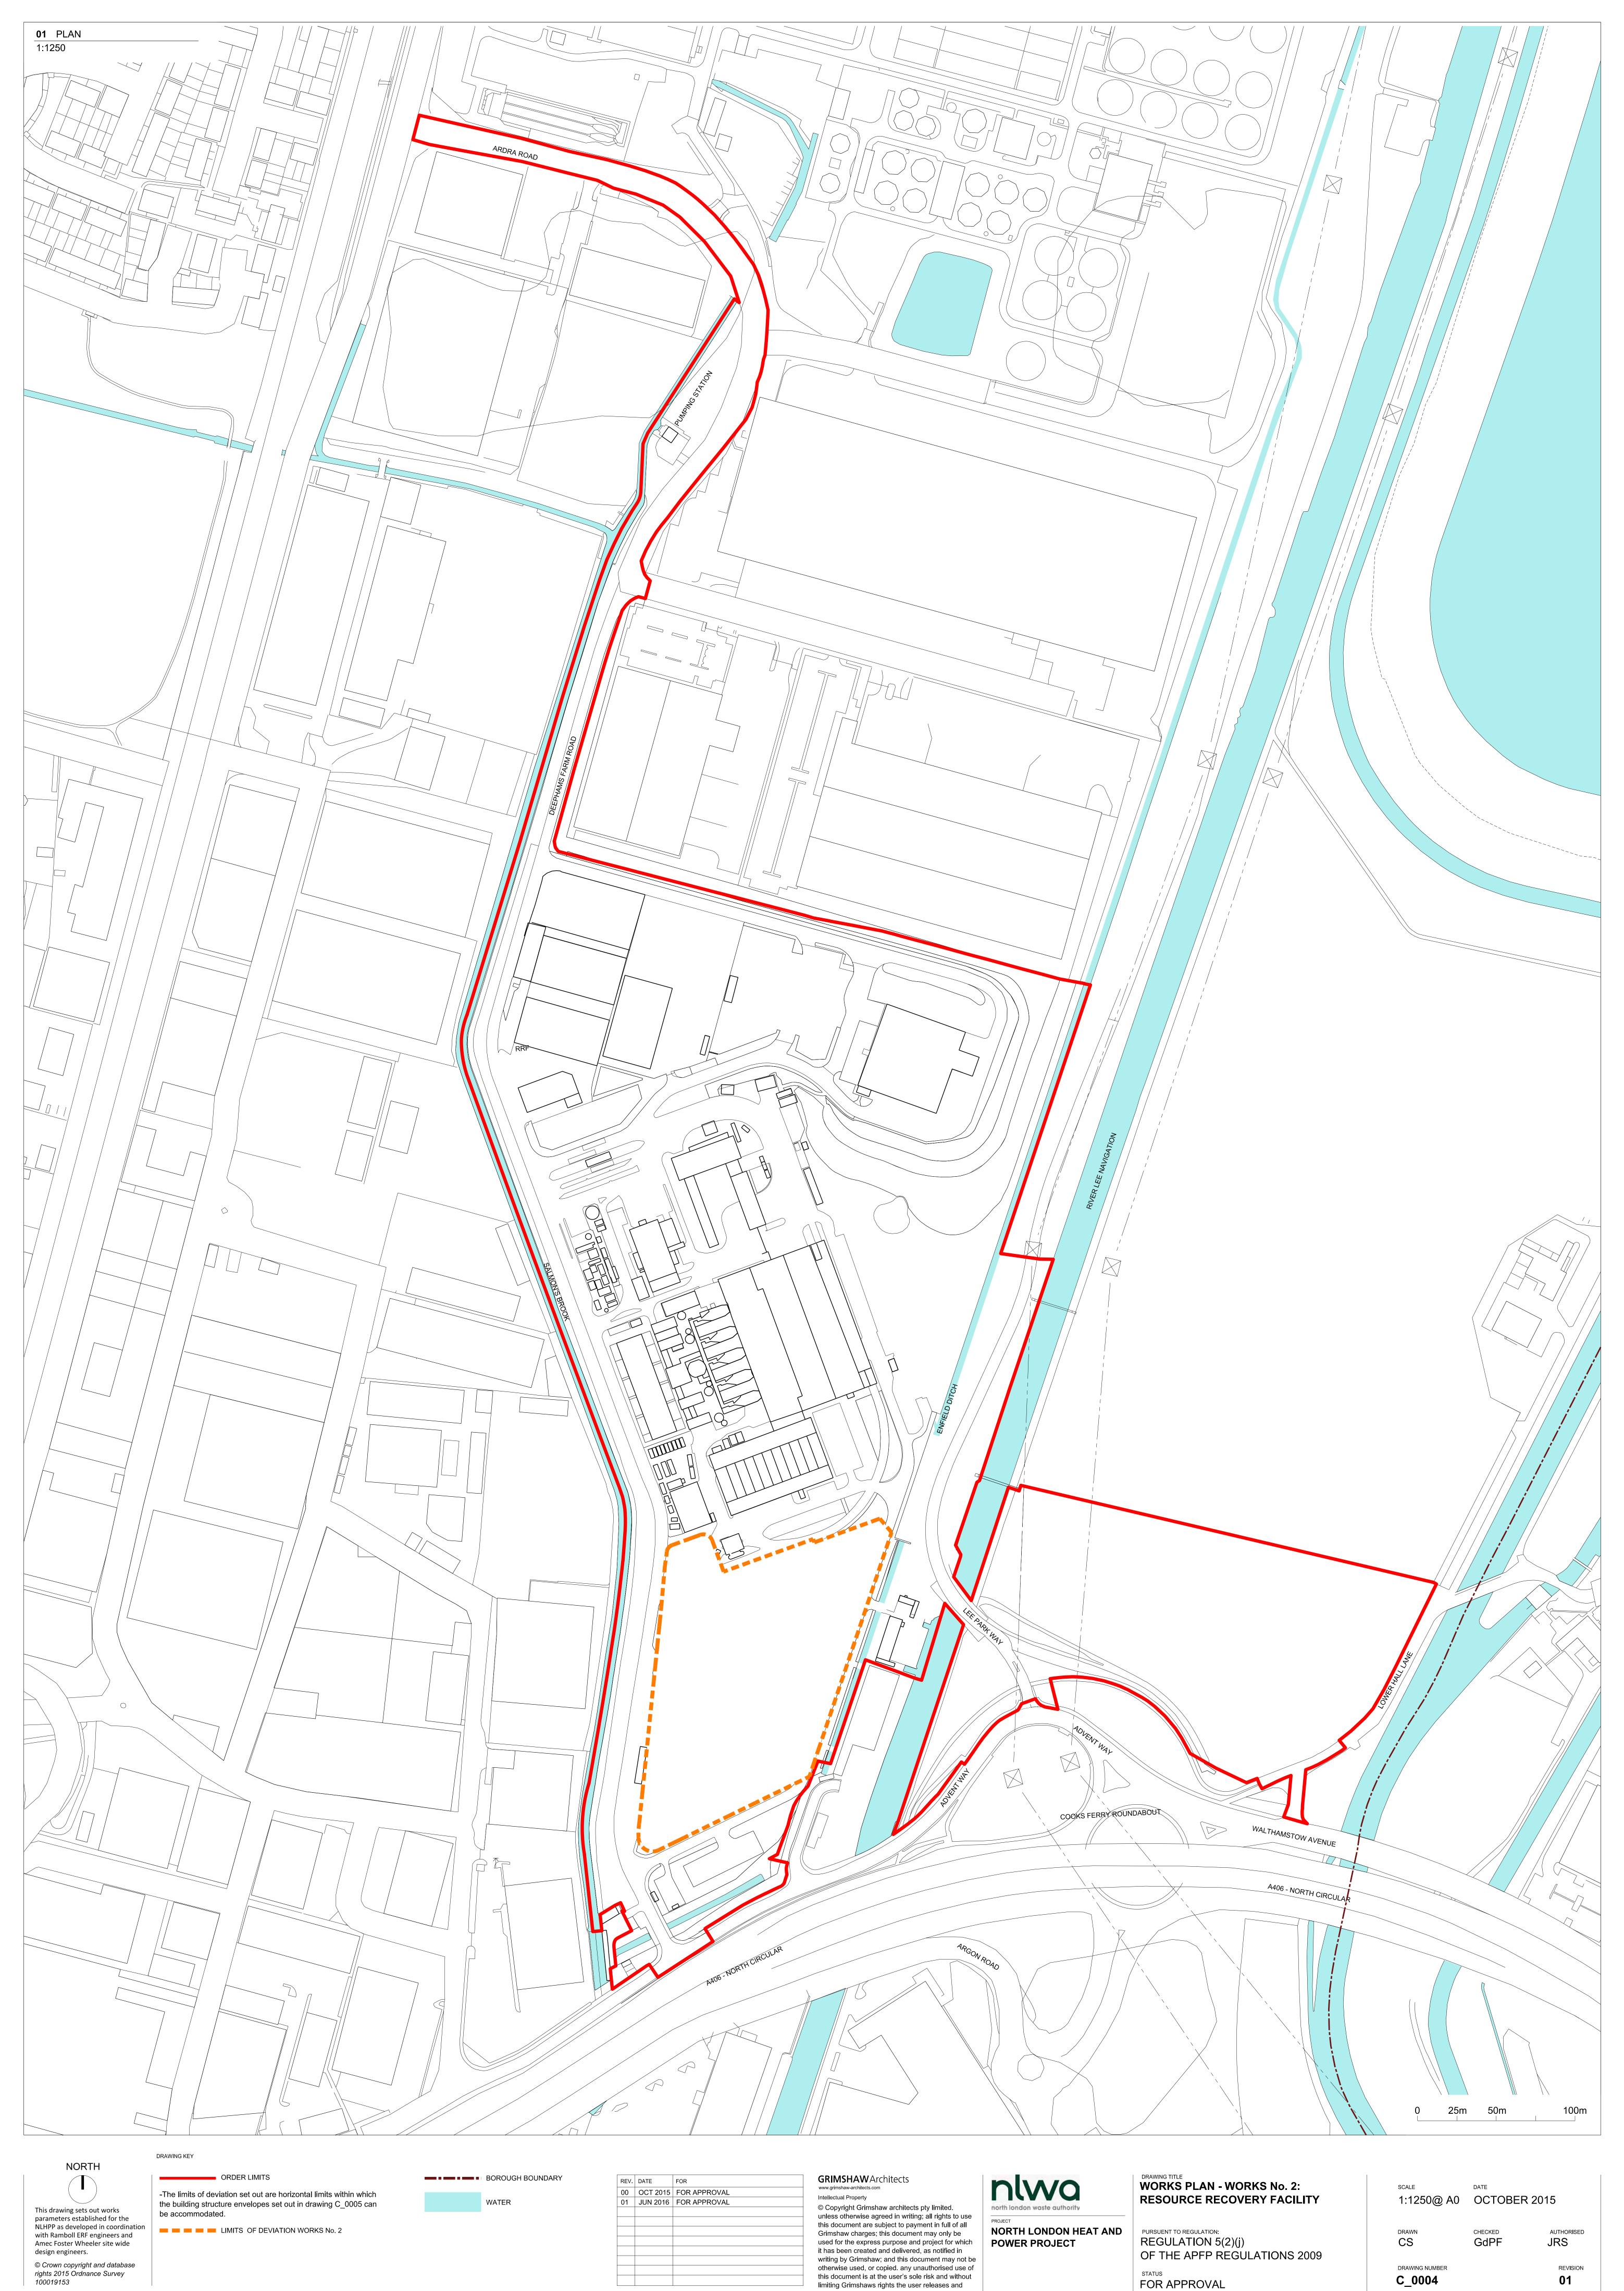

The Works Plans identify the proposed location of the development and works, limits within which development and works may be carried out and limits of deviation provided for in the draft DCO.

Other plans required by regulation identifying access, environmental features, heritage assets and land referred to in Article 28(i) (b) of the DCO.