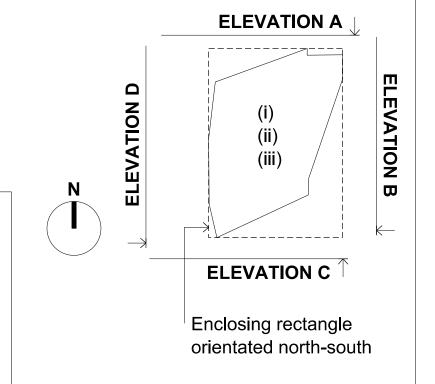

The Works Plans identify the proposed location of the development and works, limits within which development and works may be carried out and limits of deviation provided for in the draft DCO.

Other plans required by regulation identifying access, environmental features, heritage assets and land referred to in Article 28(i) (b) of the DCO.