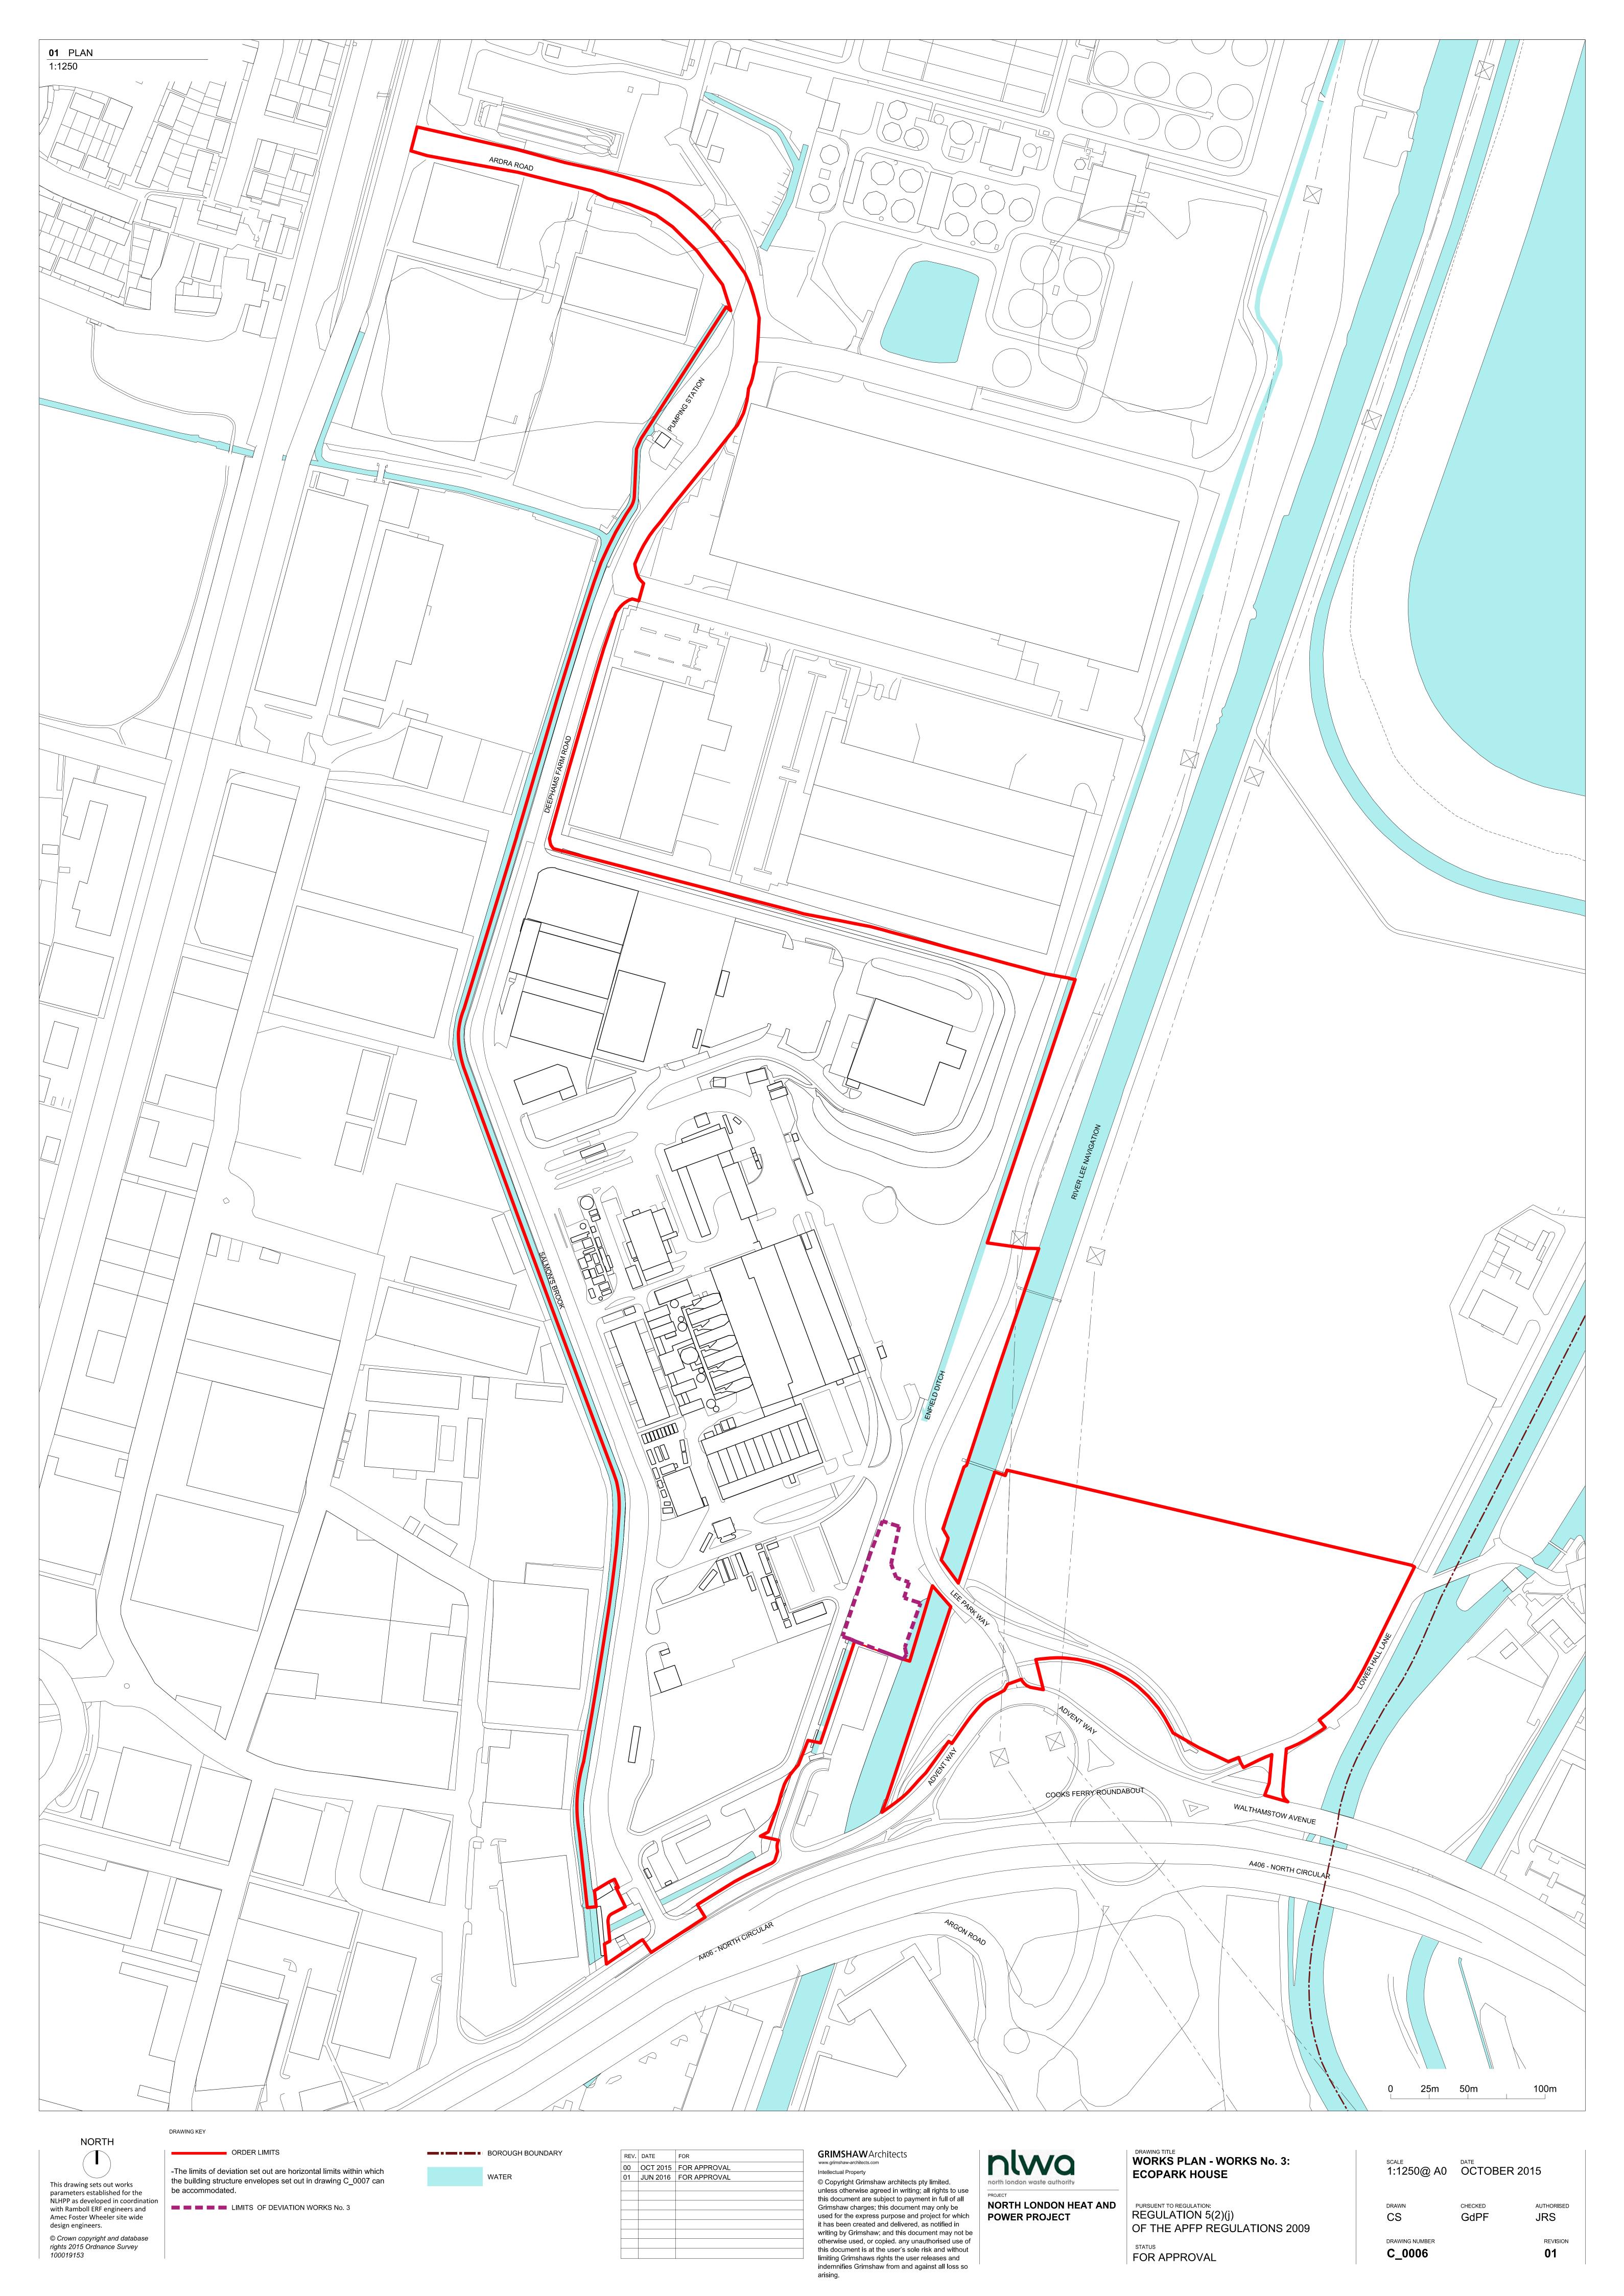

The Works Plans identify the proposed location of the development and works, limits within which development and works may be carried out and limits of deviation provided for in the draft DCO.

Other plans required by regulation identifying access, environmental features, heritage assets and land referred to in Article 28(i) (b) of the DCO.

The Development Consent Order drawing requirements are set out in The Infrastructure Planning (Applications: Prescribed Forms and Procedure) Regulations 2009 as amended (the "APFP Regulations 2009").

| Note   Cartification   Carti        | Number             | Rev            | Name                                                                                                              | Status          | Certification under Article 34 of the DCO |
|-------------------------------------------------------------------------------------------------------------------------------------------------------------------------------------------------------------------------------------------------------------------------------------------------------------------------------------------------------------------------------------------------------------------------------------------------------------------------------------------------------------------------------------------------------------------------------------------------------------------------------------------------------------------------------------------------------------------------------------------------------------------------------------------------------------------------------------------------------------------------------------------------------------------------------------------------------------------------------------------------------------------------------------------------------------------------------------------------------------------------------------------------------------------------------------------------------------------------------------------------------------------------------------------------------------------------------------------------------------------------------------------------------------------------------------------------------------------------------------------------------------------------------------------------------------------------------------------------------------------------------------------------------------------------------------------------------------------------------------------------------------------------------------------------------------------------------------------------------------------------------------------------------------------------------------------------------------------------------------------------------------------------------------------------------------------------------------------------------------------------------------|--------------------|----------------|-------------------------------------------------------------------------------------------------------------------|-----------------|-------------------------------------------|
| A_0002                                                                                                                                                                                                                                                                                                                                                                                                                                                                                                                                                                                                                                                                                                                                                                                                                                                                                                                                                                                                                                                                                                                                                                                                                                                                                                                                                                                                                                                                                                                                                                                                                                                                                                                                                                                                                                                                                                                                                                                                                                                                                                                              | Site Location Plan | ıs             |                                                                                                                   |                 |                                           |
| A 0.003                                                                                                                                                                                                                                                                                                                                                                                                                                                                                                                                                                                                                                                                                                                                                                                                                                                                                                                                                                                                                                                                                                                                                                                                                                                                                                                                                                                                                                                                                                                                                                                                                                                                                                                                                                                                                                                                                                                                                                                                                                                                                                                             | A_0001             | 00             | APPLICATION SITE LOCATION PLAN - NORTH LONDON CONTEXT                                                             | For Approval    | Not for Certification                     |
| A COUNT   A CO        | A_0002             | 00             | APPLICATION SITE LOCATION PLAN - LOCAL CONTEXT                                                                    | For Approval    | Not for Certification                     |
| Land Plans (5 (2) (i) of the APFP Regulations 2009)   B_0001   0.3                                                                                                                                                                                                                                                                                                                                                                                                                                                                                                                                                                                                                                                                                                                                                                                                                                                                                                                                                                                                                                                                                                                                                                                                                                                                                                                                                                                                                                                                                                                                                                                                                                                                                                                                                                                                                                                                                                                                                                                                                                                                  | A_0003             | 00             | EXISTING EDMONTON ECOPARK SITE                                                                                    | For Approval    | Not for Certification                     |
| B_00014         0.3         LAND PLAN - LEY PLAN         For Captification           B_00024         0.2         LAND PLAN - LAND DREQUIRED FOR OR AFFECTED BY THE PROPOSED DEVELOPMENT         For Approval         For Approval         For Cartification           B_0003         0.2         LAND PLAN - LAND OVER WHICH IT IS PROPOSED TO EXTRICISE POWERS OF COMPULSORY ACQUIRE RIGHTS         For Approval         For Cartification           B_0005         0.3         LAND PLAN - LAND OVER WHICH IT IS PROPOSED TO EXTRICISE ANY RIGHTS AND TO COMPULSORILY ACQUIRE RIGHTS         For Approval         For Cartification           B_0005         0.3         LAND PLAN - LAND OVER WHICH IT IS PROPOSED TO EXERCISE ANY RIGHTS AND TO COMPULSORILY ACQUIRE RIGHTS         For Approval         For Cartification           B_0005         0.3         LAND PLAN - LAND OVER WHICH IT IS PROPOSED TO EXERCISE ANY RIGHTS AND TO COMPULSORILY ACQUIRE RIGHTS         For Approval         For Cartification           B_0005         0.3         LAND PLAN - LAND OVER WHICH IT IS PROPOSED TO EXERCISE ANY RIGHTS AND TO COMPULSORILY ACQUIRE RIGHTS         For Approval         For Cartification           C_0001         0.1         LAND PLAN - LAND AND TO COMPULSORITY ACQUIRE RIGHTS         For Approval         For Cartification           C_0001         0.1         WORKS PLAN - WORKS FLAN - SECTION - WORKS PLAN - SECTION - WORKS FLAN - SECTION - WORKS PLAN - WORKS PLAN - WORKS PLAN - WORKS SECRESOURCE RECOVERY FACILITY                                                                                                                                                                                                                                                                                                                                                                                                                                                                                                                                                                          | A_0004             | 00             | FUTURE OPERATIONAL EDMONTON ECOPARK                                                                               | For Approval    | Not for Certification                     |
| B_0002                                                                                                                                                                                                                                                                                                                                                                                                                                                                                                                                                                                                                                                                                                                                                                                                                                                                                                                                                                                                                                                                                                                                                                                                                                                                                                                                                                                                                                                                                                                                                                                                                                                                                                                                                                                                                                                                                                                                                                                                                                                                                                                              | Land Plans (5 (2)  | (i) of the Al  | PFP Regulations 2009)                                                                                             |                 |                                           |
| B.0034 03 LAND PLAN - LAND OVER WHICH IT IS PROPOSED TO EXERCISE POWERS OF COMPULSORIX ACQUISITION B.004 03 LAND PLAN - LAND IN RELATION TO WHICH IT IS PROPOSED TO EXTRINGUISH RIGHTS AND TO COMPULSORILY ACQUIRE RIGHTS For Approval For Certification B.006 02 LAND PLAN - SPECIAL CATEGORY LAND B.006 VORKS PLAN - SPECIAL CATEGORY LAND Works Plans (\$ 2 \) U TO WORKS PLAN - SPECIAL CATEGORY LAND WORKS Plans (\$ 2 \) U TO WORKS PLAN - SPECIAL CATEGORY LAND WORKS Plans (\$ 2 \) U TO WORKS PLAN - SPECIAL CATEGORY LAND WORKS Plans (\$ 2 \) U WORKS PLAN - SPECIAL CATEGORY LAND WORKS Plans (\$ 2 \) U WORKS PLAN - SPECIAL CATEGORY LAND  C.0001a 01 WORKS PLAN - SPECIAL CATEGORY LAND C.0001a 01 WORKS PLAN - SPECIAL CATEGORY LAND C.0001a 01 WORKS PLAN - SPECIAL CATEGORY LAND C.0001a 01 WORKS PLAN - SPECIAL CATEGORY LAND C.0001a 01 WORKS PLAN - SPECIAL CATEGORY LAND C.0002 01 WORKS PLAN - SECTION - WORK PLAN - WORK PLAN - SECTION - WORK PLAN - SECTION - WORK PLAN - SEC | B_0001             | 03             | LAND PLAN - KEY PLAN                                                                                              | For Approval    | For Certification                         |
| B. 0004 03 LAND PLAN - LAND IN RELATION TO WHICH IT IS PROPOSED TO EXTINGUISH RIGHTS AND TO COMPULSORILY ACQUIRE RIGHTS B. 0005 03 LAND PLAN - LAND OVER WHICH IT IS PROPOSED TO EXERCISE ANY RIGHTS TO POSSESS AND USE THAT LAND For Approval Pro Poproval       | B_0002             | 02             | LAND PLAN - LAND REQUIRED FOR OR AFFECTED BY THE PROPOSED DEVELOPMENT                                             | For Approval    | For Certification                         |
| B_0005 03 LAND PLAN - LAND OVER WHICH IT IS PROPOSED TO EXERCISE ANY RIGHTS TO POSSESS AND USE THAT LAND FOR Approval For Certification B_0006 02 LAND PLAN - SPECIAL CATEGORY LAND FOR CHIFICATION FOR APPROVAL FOR CHIFICATION AND DEMOLITION OF EXISTING EN FACILITY OF RIGHTS OF WAY - DEEPHAMS FARM ADD APPROVAL FOR CHIFICATION AND APPROVAL FOR APPROVAL FOR CHIFICATION AND APPROVAL FOR APPROVAL FOR CHIFICATION AND APPROVAL FOR APPROVAL FOR APPROVAL FOR CHIFICATION AND APPROVAL FOR APPROVAL FOR APPROVAL FOR APPROVAL FOR CHIFICATION AND APPROVAL FOR APPROVAL FOR APPROVAL FOR APPROVAL FOR CHIFICATION AND APPROVAL FOR APPROVAL FOR APPROVAL FOR APPROVAL FOR CHIFICATION AND APPROVAL FOR APPROVAL FOR APPROVAL FOR APPROVAL FOR APPROVAL FOR APPROVAL FOR APPROVAL      | B_0003             | 02             | LAND PLAN - LAND OVER WHICH IT IS PROPOSED TO EXERCISE POWERS OF COMPULSORY ACQUISITION                           | For Approval    | For Certification                         |
| Boole   02   LAND PLAN - SPECIAL CATEGORY LAND   For Certification   Works Plans (\$ \( \) (0) of the XPPP Regulations 2009)                                                                                                                                                                                                                                                                                                                                                                                                                                                                                                                                                                                                                                                                                                                                                                                                                                                                                                                                                                                                                                                                                                                                                                                                                                                                                                                                                                                                                                                                                                                                                                                                                                                                                                                                                                                                                                                                                                                                                                                                        | B_0004             | 03             | LAND PLAN - LAND IN RELATION TO WHICH IT IS PROPOSED TO EXTINGUISH RIGHTS AND TO COMPULSORILY ACQUIRE RIGHTS      | For Approval    | For Certification                         |
| Norks Plans (5 (2) (1) of the APFP Regulations 2009)   C. 0001                                                                                                                                                                                                                                                                                                                                                                                                                                                                                                                                                                                                                                                                                                                                                                                                                                                                                                                                                                                                                                                                                                                                                                                                                                                                                                                                                                                                                                                                                                                                                                                                                                                                                                                                                                                                                                                                                                                                                                                                                                                                      | B_0005             | 03             | LAND PLAN - LAND OVER WHICH IT IS PROPOSED TO EXERCISE ANY RIGHTS TO POSSESS AND USE THAT LAND                    | For Approval    | For Certification                         |
| C_0001 01 WORKS KEY PLAN - KEY PLAN - SPLIT VIEW BY WORKS C_0002 01 WORKS PLAN - KEY PLAN - SPLIT VIEW BY WORKS C_0002 01 WORKS PLAN - WORKS 1a AND 1b: ERF AND ASSOCIATED DEVELOPMENT For Approval Por Certification C_0003 01 WORKS PLAN - WORKS 1a AND 1b: ERF AND ASSOCIATED DEVELOPMENT For Approval Por Certification C_0003 01 WORKS PLAN - SECTION - WORKS 1a: ERF BUILDING STRUCTURE ENVELOPE For Approval Por Certification C_0005 01 WORKS PLAN - SECTION - WORK 2: RESOURCE RECOVERY FACILITY FOR ADDRESS PLAN - SECTION - WORK 2: RESOURCE RECOVERY FACILITY FOR ADDRESS PLAN - SECTION - WORK 2: RESOURCE RECOVERY FACILITY FOR ADDRESS PLAN - SECTION - WORK 2: RESOURCE RECOVERY FACILITY FOR ADDRESS PLAN - SECTION - WORK 2: RESOURCE RECOVERY FACILITY FOR ADDRESS PLAN - WORKS PLAN - WORKS 2: ECOPARK HOUSE BUILDING STRUCTURE ENVELOPE FOR Approval For Certification Proceedings Proceeding      | B_0006             | 02             | LAND PLAN - SPECIAL CATEGORY LAND                                                                                 | For Approval    | For Certification                         |
| C_0001a 01 WORKS PLAN - KEY PLAN - SPLIT VIEW BY WORKS C_0002 01 WORKS PLAN - WORKS 1a AND 1b: ERF AND ASSOCIATED DEVELOPMENT For Approval For Certification C_0003 01 WORKS PLAN - SECTION - WORKS 1a: ERF BUILDING STRUCTURE ENVELOPE For Approval For Certification C_0004 01 WORKS PLAN - SECTION - WORKS 2: REF BUILDING STRUCTURE ENVELOPE For Approval For Certification C_0005 01 WORKS PLAN - SECTION - WORK 2: RRF BUILDING STRUCTURE ENVELOPE For Approval For Certification C_0006 01 WORKS PLAN - SECTION - WORK 2: RRF BUILDING STRUCTURE ENVELOPE For Approval For Certification C_0007 01 WORKS PLAN - SECTION - WORK 3: ECOPARK HOUSE FOR Approval For Certification C_0008 01 WORKS PLAN - SECTION - WORK 3: ECOPARK HOUSE BUILDING STRUCTURE ENVELOPE For Approval For Certification C_0008 01 WORKS PLAN - WORKS 4: UTILITIES AND INFRASTRUCTURE WORK, LANDSCAPING, ACCESS, SECURITY, LIGHTING AND WEIGHBRIDGES FOR Approval For Certification C_0009 01 WORKS PLAN - WORKS 5: TEMPORARY LAYDOWN AREA FOR ADDITION FOR ADD      | Works Plans (5 (2  | ) (j) of the A | APFP Regulations 2009)                                                                                            |                 |                                           |
| C_0002 01 WORKS PLAN - WORKS 1a AND 1b: ERF AND ASSOCIATED DEVELOPMENT For Approval C_0003 01 WORKS PLAN - SECTION - WORKS 1a: ERF BUILDING STRUCTURE ENVELOPE FOR Approval For Certification C_0004 01 WORKS PLAN - SECTION - WORKS 1a: ERF BUILDING STRUCTURE ENVELOPE FOR Approval For Certification C_0005 01 WORKS PLAN - SECTION - WORK 2: RESOURCE RECOVERY FACILITY FOR Approval For Certification C_0006 01 WORKS PLAN - SECTION - WORK 2: REF BUILDING STRUCTURE ENVELOPE FOR Approval For Certification C_0006 01 WORKS PLAN - SECTION - WORK 3: ECOPARK HOUSE FOR APPROVAL FOR CERTIFICATION FOR APPROVAL FOR CERTIfication C_0007 01 WORKS PLAN - SECTION - WORK 3: ECOPARK HOUSE BUILDING STRUCTURE ENVELOPE FOR APPROVAL FOR CERTIfication C_0008 01 WORKS PLAN - WORKS 4: UTILITIES AND INFRASTRUCTURE WORK, LANDSCAPING, ACCESS, SECURITY, LIGHTING AND WEIGHBRIDGES FOR Approval FOR Certification C_0009 01 WORKS PLAN - WORKS 5: TEMPORARY LAYDOWN AREA FOR APPROVAL FOR Certification C_0010 01 WORKS PLAN - WORKS 6: SITE PREPARATION AND DEMOLITION FOR EXISTING ENVELOPE FOR APPROVAL FOR Certification C_0011 01 WORKS PLAN - WORKS 7: DECOMMISSIONING AND DEMOLITION OF EXISTING ENVELOPE FOR APPROVAL FOR APPROVAL FOR CERTIfication C_0012 01 NEW OR ALTERED MEANS OF ACCESS, DIVERSIONS, EXTINGUISHMENTS AND CREATION OF RIGHTS OF WAY - DEEPHAMS FARM ROAD FOR Approval FOR Certification AND ADVENT WAY  C_0014 01 NEW OR ALTERED MEANS OF ACCESS, DIVERSIONS, EXTINGUISHMENTS AND CREATION OF RIGHTS OF WAY - DEEPHAMS FARM ROAD FOR Approval FOR Certification AND ADVENT WAY  C_0014 01 NEW OR ALTERED MEANS OF ACCESS, DIVERSIONS, EXTINGUISHMENTS AND CREATION OF RIGHTS OF WAY - DEEPHAMS FARM ROAD FOR Approval FOR Certification FOR APPROVAL FEATURES PLAN FOR APPROVAL FOR Certification FOR A      | C_0001             | 01             | WORKS KEY PLAN                                                                                                    | For Approval    | For Certification                         |
| C_0003 01 WORKS PLAN - SECTION - WORKS 1a: ERF BUILDING STRUCTURE ENVELOPE C_0004 01 WORKS PLAN - WORKS 2: RESOURCE RECOVERY FACILITY C_0005 01 WORKS PLAN - SECTION - WORK 2: RRF BUILDING STRUCTURE ENVELOPE C_0006 01 WORKS PLAN - SECTION - WORK 3: ECOPARK HOUSE C_0007 01 WORKS PLAN - SECTION - WORK 3: ECOPARK HOUSE BUILDING STRUCTURE ENVELOPE C_0008 01 WORKS PLAN - SECTION - WORK 3: ECOPARK HOUSE BUILDING STRUCTURE ENVELOPE C_0008 01 WORKS PLAN - WORKS 4: UTILITIES AND INFRASTRUCTURE WORK, LANDSCAPING, ACCESS, SECURITY, LIGHTING AND WEIGHBRIDGES C_0009 01 WORKS PLAN - WORKS 5: TEMPORARY LAYDOWN AREA C_0010 01 WORKS PLAN - WORKS 6: SITE PREPARATION AND DEMOLITION C_0011 01 WORKS PLAN - WORKS 6: SITE PREPARATION AND DEMOLITION C_0011 01 WORKS PLAN - WORKS 7: DECOMMISSIONING AND DEMOLITION OF EXISTING EW FACILITY CHOP Plans Required by Regulation (5 (2) (k) (1) (m) of the APPP Regulations 2009) C_0012 01 NEW OR ALTERED MEANS OF ACCESS, DIVERSIONS, EXTINGUISHMENTS AND CREATION OF RIGHTS OF WAY - DEEPHAMS FARM ROAD C_0014 01 NEW OR ALTERED MEANS OF ACCESS, DIVERSIONS, EXTINGUISHMENTS AND CREATION OF RIGHTS OF WAY - DEEPHAMS FARM ROAD C_0015 00 ENVIRONMENTAL FEATURES PLAN C_0016 00 WATER BODIES IN A RIVER BASIN MANAGEMENT PLAN For Certification For Approval      | C_0001a            | 01             | WORKS PLAN - KEY PLAN - SPLIT VIEW BY WORKS                                                                       | For Information | For Certification                         |
| C_0004 01 WORKS PLAN - WORKS 2: RESOURCE RECOVERY FACILITY C_0005 01 WORKS PLAN - SECTION - WORK 2: RRF BUILDING STRUCTURE ENVELOPE C_0006 01 WORKS PLAN - WORKS 3: ECOPARK HOUSE C_0007 01 WORKS PLAN - SECTION - WORK 3: ECOPARK HOUSE C_0008 01 WORKS PLAN - SECTION - WORK 3: ECOPARK HOUSE BUILDING STRUCTURE ENVELOPE C_0008 01 WORKS PLAN - SECTION - WORK 3: ECOPARK HOUSE BUILDING STRUCTURE ENVELOPE C_0008 01 WORKS PLAN - WORKS 4: UTILITIES AND INFRASTRUCTURE WORK, LANDSCAPING, ACCESS, SECURITY, LIGHTING AND WEIGHBRIDGES For Approval C_0009 01 WORKS PLAN - WORKS 5: TEMPORARY LAYDOWN AREA C_0010 01 WORKS PLAN - WORKS 5: SITE PREPARATION AND DEMOLITION C_0011 01 WORKS PLAN - WORKS 6: SITE PREPARATION AND DEMOLITION OF EXISTING EM FACILITY C_0012 01 WORKS PLAN - WORKS 7: DECOMMISSIONING AND DEMOLITION OF EXISTING EM FACILITY C_0013 01 NEW OR ALTERED MEANS OF ACCESS, DIVERSIONS, EXTINGUISHMENTS AND CREATION OF RIGHTS OF WAY - DEEPHAMS FARM ROAD C_0014 01 NEW OR ALTERED MEANS OF ACCESS, DIVERSIONS, EXTINGUISHMENTS AND CREATION OF RIGHTS OF WAY - DEEPHAMS FARM ROAD C_0015 00 ENVIRONMENTAL FEATURES PLAN C_0016 00 WATER BODIES IN A RIVER BASIN MANAGEMENT PLAN  For Certification For Approval For Certifi      | C_0002             | 01             | WORKS PLAN - WORKS 1a AND 1b: ERF AND ASSOCIATED DEVELOPMENT                                                      | For Approval    | For Certification                         |
| C_0005 01 WORKS PLAN - SECTION - WORK 2: RRF BUILDING STRUCTURE ENVELOPE For Approval For Certification C_0006 01 WORKS PLAN - WORKS 3: ECOPARK HOUSE BUILDING STRUCTURE ENVELOPE For Approval For Certification C_0007 01 WORKS PLAN - SECTION - WORK 3: ECOPARK HOUSE BUILDING STRUCTURE ENVELOPE For Approval For Certification C_0008 01 WORKS PLAN - WORKS 4: UTILITIES AND INFRASTRUCTURE WORK, LANDSCAPING, ACCESS, SECURITY, LIGHTING AND WEIGHBRIDGES For Approval For Certification C_0009 01 WORKS PLAN - WORKS 5: STEMPORARY LAYDOWN AREA C_0010 01 WORKS PLAN - WORKS 6: SITE PREPARATION AND DEMOLITION FOR EXISTING EW FACILITY FOR Approval For Certification C_0011 01 WORKS PLAN - WORKS 7: DECOMMISSIONING AND DEMOLITION OF EXISTING EW FACILITY FOR Approval For Certification C_0012 01 NEW OR ALTERED MEANS OF ACCESS, DIVERSIONS, EXTINGUISHMENTS AND CREATION OF RIGHTS OF WAY - DEEPHAMS FARM ROAD FOR APPROVAL FOR CERTIFICATION AND ADVENT WAY  C_0014 01 NEW OR ALTERED MEANS OF ACCESS, DIVERSIONS, EXTINGUISHMENTS AND CREATION OF RIGHTS OF WAY - DEEPHAMS FARM ROAD FOR APPROVAL FOR CERTIFICATION AND ADVENT WAY  C_0014 01 NEW OR ALTERED MEANS OF ACCESS, DIVERSIONS, EXTINGUISHMENTS AND CREATION OF RIGHTS OF WAY - DEEPHAMS FARM ROAD FOR APPROVAL FOR CERTIFICATION AND ADVENT WAY  C_0015 00 ENVIRONMENTAL FEATURES PLAN FOR CERTIFICATION OF RIGHTS OF WAY - LEE PARK WAY FOR Approval FOR Certification Fo      | C_0003             | 01             | WORKS PLAN - SECTION - WORKS 1a: ERF BUILDING STRUCTURE ENVELOPE                                                  | For Approval    | For Certification                         |
| C_0006 01 WORKS PLAN - WORKS 3: ECOPARK HOUSE  C_0007 01 WORKS PLAN - SECTION - WORK 3: ECOPARK HOUSE BUILDING STRUCTURE ENVELOPE  C_0008 01 WORKS PLAN - WORKS 4: UTILITIES AND INFRASTRUCTURE WORK, LANDSCAPING, ACCESS, SECURITY, LIGHTING AND WEIGHBRIDGES  C_0009 01 WORKS PLAN - WORKS 5: TEMPORARY LAYDOWN AREA  C_0010 01 WORKS PLAN - WORKS 6: SITE PREPARATION AND DEMOLITION  C_0011 01 WORKS PLAN - WORKS 7: DECOMMISSIONING AND DEMOLITION OF EXISTING EfW FACILITY  C_0012 01 NEW OR ALTERED MEANS OF ACCESS, DIVERSIONS, EXTINGUISHMENTS AND CREATION OF RIGHTS OF WAY - DEEPHAMS FARM ROAD  C_0014 01 NEW OR ALTERED MEANS OF ACCESS, DIVERSIONS, EXTINGUISHMENTS AND CREATION OF RIGHTS OF WAY - DEEPHAMS FARM ROAD  C_0015 00 ENVIRONMENTAL FEATURES PLAN  C_0016 00 WATER BODIES IN A RIVER BASIN MANAGEMENT PLAN  For Certification  For Approval  For Certification  For Approval      | C_0004             | 01             | WORKS PLAN - WORKS 2: RESOURCE RECOVERY FACILITY                                                                  | For Approval    | For Certification                         |
| C_0007 01 WORKS PLAN - SECTION - WORK 3: ECOPARK HOUSE BUILDING STRUCTURE ENVELOPE C_0008 01 WORKS PLAN - WORKS 4: UTILITIES AND INFRASTRUCTURE WORK, LANDSCAPING, ACCESS, SECURITY, LIGHTING AND WEIGHBRIDGES C_0009 01 WORKS PLAN - WORKS 5: TEMPORARY LAYDOWN AREA C_0010 01 WORKS PLAN - WORKS 6: SITE PREPARATION AND DEMOLITION C_0011 01 WORKS PLAN - WORKS 7: DECOMMISSIONING AND DEMOLITION OF EXISTING EfW FACILITY C_0012 01 NEW OR ALTERED MEANS OF ACCESS, DIVERSIONS, EXTINGUISHMENTS AND CREATION OF RIGHTS OF WAY - DEEPHAMS FARM ROAD C_0013 00 NEW OR ALTERED MEANS OF ACCESS, DIVERSIONS, EXTINGUISHMENTS AND CREATION OF RIGHTS OF WAY - DEEPHAMS FARM ROAD C_0014 01 NEW OR ALTERED MEANS OF ACCESS, DIVERSIONS, EXTINGUISHMENTS AND CREATION OF RIGHTS OF WAY - DEEPHAMS FARM ROAD C_0014 01 NEW OR ALTERED MEANS OF ACCESS, DIVERSIONS, EXTINGUISHMENTS AND CREATION OF RIGHTS OF WAY - DEEPHAMS FARM ROAD C_0015 00 ENVIRONMENTAL FEATURES PLAN C_0016 00 WATER BODIES IN A RIVER BASIN MANAGEMENT PLAN FOR Approval For Certification                                                                     | C_0005             | 01             | WORKS PLAN - SECTION - WORK 2: RRF BUILDING STRUCTURE ENVELOPE                                                    | For Approval    | For Certification                         |
| C_0008 01 WORKS PLAN - WORKS 4: UTILITIES AND INFRASTRUCTURE WORK, LANDSCAPING, ACCESS, SECURITY, LIGHTING AND WEIGHBRIDGES For Approval For Certification C_0009 01 WORKS PLAN - WORKS 5: TEMPORARY LAYDOWN AREA For Certification C_0010 01 WORKS PLAN - WORKS 6: SITE PREPARATION AND DEMOLITION FOR ADDITION FOR Approval For Certification C_0011 01 WORKS PLAN - WORKS 7: DECOMMISSIONING AND DEMOLITION OF EXISTING EfW FACILITY For Approval For Certification CHORN Required by Regulation (5 (2) (k) (l) (m) of the APFP Regulations 2009)  C_0012 01 NEW OR ALTERED MEANS OF ACCESS, DIVERSIONS, EXTINGUISHMENTS AND CREATION OF RIGHTS OF WAY - DEEPHAMS FARM ROAD FOR ADDITION AND ADVENT WAY  C_0014 01 NEW OR ALTERED MEANS OF ACCESS, DIVERSIONS, EXTINGUISHMENTS AND CREATION OF RIGHTS OF WAY - DEEPHAMS FARM ROAD ADVENT WAY  C_0015 00 ENVIRONMENTAL FEATURES PLAN  C_0016 00 WATER BODIES IN A RIVER BASIN MANAGEMENT PLAN  For Certification For Approval For Certification      | C_0006             | 01             | WORKS PLAN - WORKS 3: ECOPARK HOUSE                                                                               | For Approval    | For Certification                         |
| C_0009 01 WORKS PLAN - WORKS 5: TEMPORARY LAYDOWN AREA  C_0010 01 WORKS PLAN - WORKS 6: SITE PREPARATION AND DEMOLITION  C_0011 01 WORKS PLAN - WORKS 7: DECOMMISSIONING AND DEMOLITION OF EXISTING EfW FACILITY  C_0011 01 WORKS PLAN - WORKS 7: DECOMMISSIONING AND DEMOLITION OF EXISTING EfW FACILITY  C_0012 01 NEW OR ALTERED MEANS OF ACCESS, DIVERSIONS, EXTINGUISHMENTS AND CREATION OF RIGHTS OF WAY - DEEPHAMS FARM ROAD  C_0013 00 NEW OR ALTERED MEANS OF ACCESS, DIVERSIONS, EXTINGUISHMENTS AND CREATION OF RIGHTS OF WAY - DEEPHAMS FARM ROAD  C_0014 01 NEW OR ALTERED MEANS OF ACCESS, DIVERSIONS, EXTINGUISHMENTS AND CREATION OF RIGHTS OF WAY - DEEPHAMS FARM ROAD  C_0015 00 ENVIRONMENTAL FEATURES PLAN  C_0016 00 WATER BODIES IN A RIVER BASIN MANAGEMENT PLAN  For Certification  For Approval For Certification                                                                                                                                                                                                                                                                                                                                                                                                                                                                                                                                                                                                                                                                                                                                                                                                                                                          | C_0007             | 01             | WORKS PLAN - SECTION - WORK 3: ECOPARK HOUSE BUILDING STRUCTURE ENVELOPE                                          | For Approval    | For Certification                         |
| C_0010 01 WORKS PLAN - WORKS 6: SITE PREPARATION AND DEMOLITION  C_0011 01 WORKS PLAN - WORKS 7: DECOMMISSIONING AND DEMOLITION OF EXISTING EfW FACILITY  Other Plans Required by Regulation (5 (2) (k) (l) (m) of the APFP Regulations 2009)  C_0012 01 NEW OR ALTERED MEANS OF ACCESS, DIVERSIONS, EXTINGUISHMENTS AND CREATION OF RIGHTS OF WAY - DEEPHAMS FARM ROAD  C_0013 00 NEW OR ALTERED MEANS OF ACCESS, DIVERSIONS, EXTINGUISHMENTS AND CREATION OF RIGHTS OF WAY - DEEPHAMS FARM ROAD  C_0014 01 NEW OR ALTERED MEANS OF ACCESS, DIVERSIONS, EXTINGUISHMENTS AND CREATION OF RIGHTS OF WAY - LEE PARK WAY  C_0015 00 ENVIRONMENTAL FEATURES PLAN  C_0016 00 WATER BODIES IN A RIVER BASIN MANAGEMENT PLAN  For Certification  For Approval  For Certification  For Approval  For Certification  For Approval  For Certification  For Approval  For Approval  For Certification  For Approval  For Certification                                                                                                                                                                                                                                                                                                                                                                                                                                                                                                                                                                                                                                                                                                                                                                                                                                                                                                                                                                                                                                                                                                                                                                                                         | C_0008             | 01             | WORKS PLAN - WORKS 4: UTILITIES AND INFRASTRUCTURE WORK, LANDSCAPING, ACCESS, SECURITY, LIGHTING AND WEIGHBRIDGES | For Approval    | For Certification                         |
| C_0011 01 WORKS PLAN - WORKS 7: DECOMMISSIONING AND DEMOLITION OF EXISTING EfW FACILITY  Other Plans Required by Regulation (5 (2) (k) (l) (m) of the APFP Regulations 2009)  C_0012 01 NEW OR ALTERED MEANS OF ACCESS, DIVERSIONS, EXTINGUISHMENTS AND CREATION OF RIGHTS OF WAY  Description of Certification of C_0013 00 NEW OR ALTERED MEANS OF ACCESS, DIVERSIONS, EXTINGUISHMENTS AND CREATION OF RIGHTS OF WAY - DEEPHAMS FARM ROAD of CERTIFICATION of RIGHTS OF WAY - DEEPHAMS FARM ROAD of CERTIFICATION of RIGHTS OF WAY - LEE PARK WAY  Description of Certification of C_0014 01 NEW OR ALTERED MEANS OF ACCESS, DIVERSIONS, EXTINGUISHMENTS AND CREATION OF RIGHTS OF WAY - LEE PARK WAY of Certification of C_0015 00 ENVIRONMENTAL FEATURES PLAN For Approval of Certification of C_0016 00 WATER BODIES IN A RIVER BASIN MANAGEMENT PLAN for Certification of Certific      | C_0009             | 01             | WORKS PLAN - WORKS 5: TEMPORARY LAYDOWN AREA                                                                      | For Approval    | For Certification                         |
| Other Plans Required by Regulation (5 (2) (k) (l) (m) of the APFP Regulations 2009)  C_0012 01 NEW OR ALTERED MEANS OF ACCESS, DIVERSIONS, EXTINGUISHMENTS AND CREATION OF RIGHTS OF WAY - DEEPHAMS FARM ROAD  C_0013 00 NEW OR ALTERED MEANS OF ACCESS, DIVERSIONS, EXTINGUISHMENTS AND CREATION OF RIGHTS OF WAY - DEEPHAMS FARM ROAD  C_0014 01 NEW OR ALTERED MEANS OF ACCESS, DIVERSIONS, EXTINGUISHMENTS AND CREATION OF RIGHTS OF WAY - LEE PARK WAY  C_0015 00 ENVIRONMENTAL FEATURES PLAN  C_0016 00 WATER BODIES IN A RIVER BASIN MANAGEMENT PLAN  For Approval For Certification                                                                                                                                                                                                                                                                                                                                                                                                                                                                                                                                                                                                                                                                                                                                                                                                                                                                                                                                                                                                                                                                                                                                                                                                                                                                                                                                                                                                         | C_0010             | 01             | WORKS PLAN - WORKS 6: SITE PREPARATION AND DEMOLITION                                                             | For Approval    | For Certification                         |
| C_0012 01 NEW OR ALTERED MEANS OF ACCESS, DIVERSIONS, EXTINGUISHMENTS AND CREATION OF RIGHTS OF WAY  Description of Approval of C_0013 00 NEW OR ALTERED MEANS OF ACCESS, DIVERSIONS, EXTINGUISHMENTS AND CREATION OF RIGHTS OF WAY - DEEPHAMS FARM ROAD AND ADVENT WAY  Description of Approval of Certification of AND ADVENT WAY  Description of Approval of Certification of AND ADVENTAL FEATURES PLAN  Description of Approval of Certification of AND ADVENTAL FEATURES PLAN  Description of Approval of Certification of AND ADVENTAL FEATURES PLAN  Description of Approval of Certification of AND ADVENTAL FEATURES PLAN  Description of Approval of Certification of AND ADVENTAL FEATURES PLAN  Description of AND AD      | C_0011             | 01             | WORKS PLAN - WORKS 7: DECOMMISSIONING AND DEMOLITION OF EXISTING EfW FACILITY                                     | For Approval    | For Certification                         |
| C_0013 00 NEW OR ALTERED MEANS OF ACCESS, DIVERSIONS, EXTINGUISHMENTS AND CREATION OF RIGHTS OF WAY - DEEPHAMS FARM ROAD AND ADVENT WAY  C_0014 01 NEW OR ALTERED MEANS OF ACCESS, DIVERSIONS, EXTINGUISHMENTS AND CREATION OF RIGHTS OF WAY - LEE PARK WAY For Approval For Certification  C_0015 00 ENVIRONMENTAL FEATURES PLAN  C_0016 00 WATER BODIES IN A RIVER BASIN MANAGEMENT PLAN  For Approval For Certification  For Approval For Certification                                                                                                                                                                                                                                                                                                                                                                                                                                                                                                                                                                                                                                                                                                                                                                                                                                                                                                                                                                                                                                                                                                                                                                                                                                                                                                                                                                                                                                                                                                                                                                                                                                                                          | Other Plans Requ   | ired by Re     | gulation (5 (2) (k) (l) (m) of the APFP Regulations 2009)                                                         |                 |                                           |
| AND ADVENT WAY  C_0014 01 NEW OR ALTERED MEANS OF ACCESS, DIVERSIONS, EXTINGUISHMENTS AND CREATION OF RIGHTS OF WAY - LEE PARK WAY For Approval For Certification  C_0015 00 ENVIRONMENTAL FEATURES PLAN  C_0016 00 WATER BODIES IN A RIVER BASIN MANAGEMENT PLAN  For Approval For Certification  For Approval For Certification                                                                                                                                                                                                                                                                                                                                                                                                                                                                                                                                                                                                                                                                                                                                                                                                                                                                                                                                                                                                                                                                                                                                                                                                                                                                                                                                                                                                                                                                                                                                                                                                                                                                                                                                                                                                   | C_0012             | 01             | NEW OR ALTERED MEANS OF ACCESS, DIVERSIONS, EXTINGUISHMENTS AND CREATION OF RIGHTS OF WAY                         | For Approval    | For Certification                         |
| C_0015 00 ENVIRONMENTAL FEATURES PLAN C_0016 00 WATER BODIES IN A RIVER BASIN MANAGEMENT PLAN For Approval For Certification For Approval For Certification                                                                                                                                                                                                                                                                                                                                                                                                                                                                                                                                                                                                                                                                                                                                                                                                                                                                                                                                                                                                                                                                                                                                                                                                                                                                                                                                                                                                                                                                                                                                                                                                                                                                                                                                                                                                                                                                                                                                                                         | C_0013             | 00             |                                                                                                                   | For Approval    | For Certification                         |
| C_0016 00 WATER BODIES IN A RIVER BASIN MANAGEMENT PLAN For Approval For Certification                                                                                                                                                                                                                                                                                                                                                                                                                                                                                                                                                                                                                                                                                                                                                                                                                                                                                                                                                                                                                                                                                                                                                                                                                                                                                                                                                                                                                                                                                                                                                                                                                                                                                                                                                                                                                                                                                                                                                                                                                                              | C_0014             | 01             | NEW OR ALTERED MEANS OF ACCESS, DIVERSIONS, EXTINGUISHMENTS AND CREATION OF RIGHTS OF WAY - LEE PARK WAY          | For Approval    | For Certification                         |
|                                                                                                                                                                                                                                                                                                                                                                                                                                                                                                                                                                                                                                                                                                                                                                                                                                                                                                                                                                                                                                                                                                                                                                                                                                                                                                                                                                                                                                                                                                                                                                                                                                                                                                                                                                                                                                                                                                                                                                                                                                                                                                                                     | C_0015             | 00             | ENVIRONMENTAL FEATURES PLAN                                                                                       | For Approval    | For Certification                         |
| C_0017 00 HISTORIC ENVIRONMENT For Certification                                                                                                                                                                                                                                                                                                                                                                                                                                                                                                                                                                                                                                                                                                                                                                                                                                                                                                                                                                                                                                                                                                                                                                                                                                                                                                                                                                                                                                                                                                                                                                                                                                                                                                                                                                                                                                                                                                                                                                                                                                                                                    | C_0016             | 00             | WATER BODIES IN A RIVER BASIN MANAGEMENT PLAN                                                                     | For Approval    | For Certification                         |
|                                                                                                                                                                                                                                                                                                                                                                                                                                                                                                                                                                                                                                                                                                                                                                                                                                                                                                                                                                                                                                                                                                                                                                                                                                                                                                                                                                                                                                                                                                                                                                                                                                                                                                                                                                                                                                                                                                                                                                                                                                                                                                                                     | C_0017             | 00             | HISTORIC ENVIRONMENT                                                                                              | For Approval    | For Certification                         |