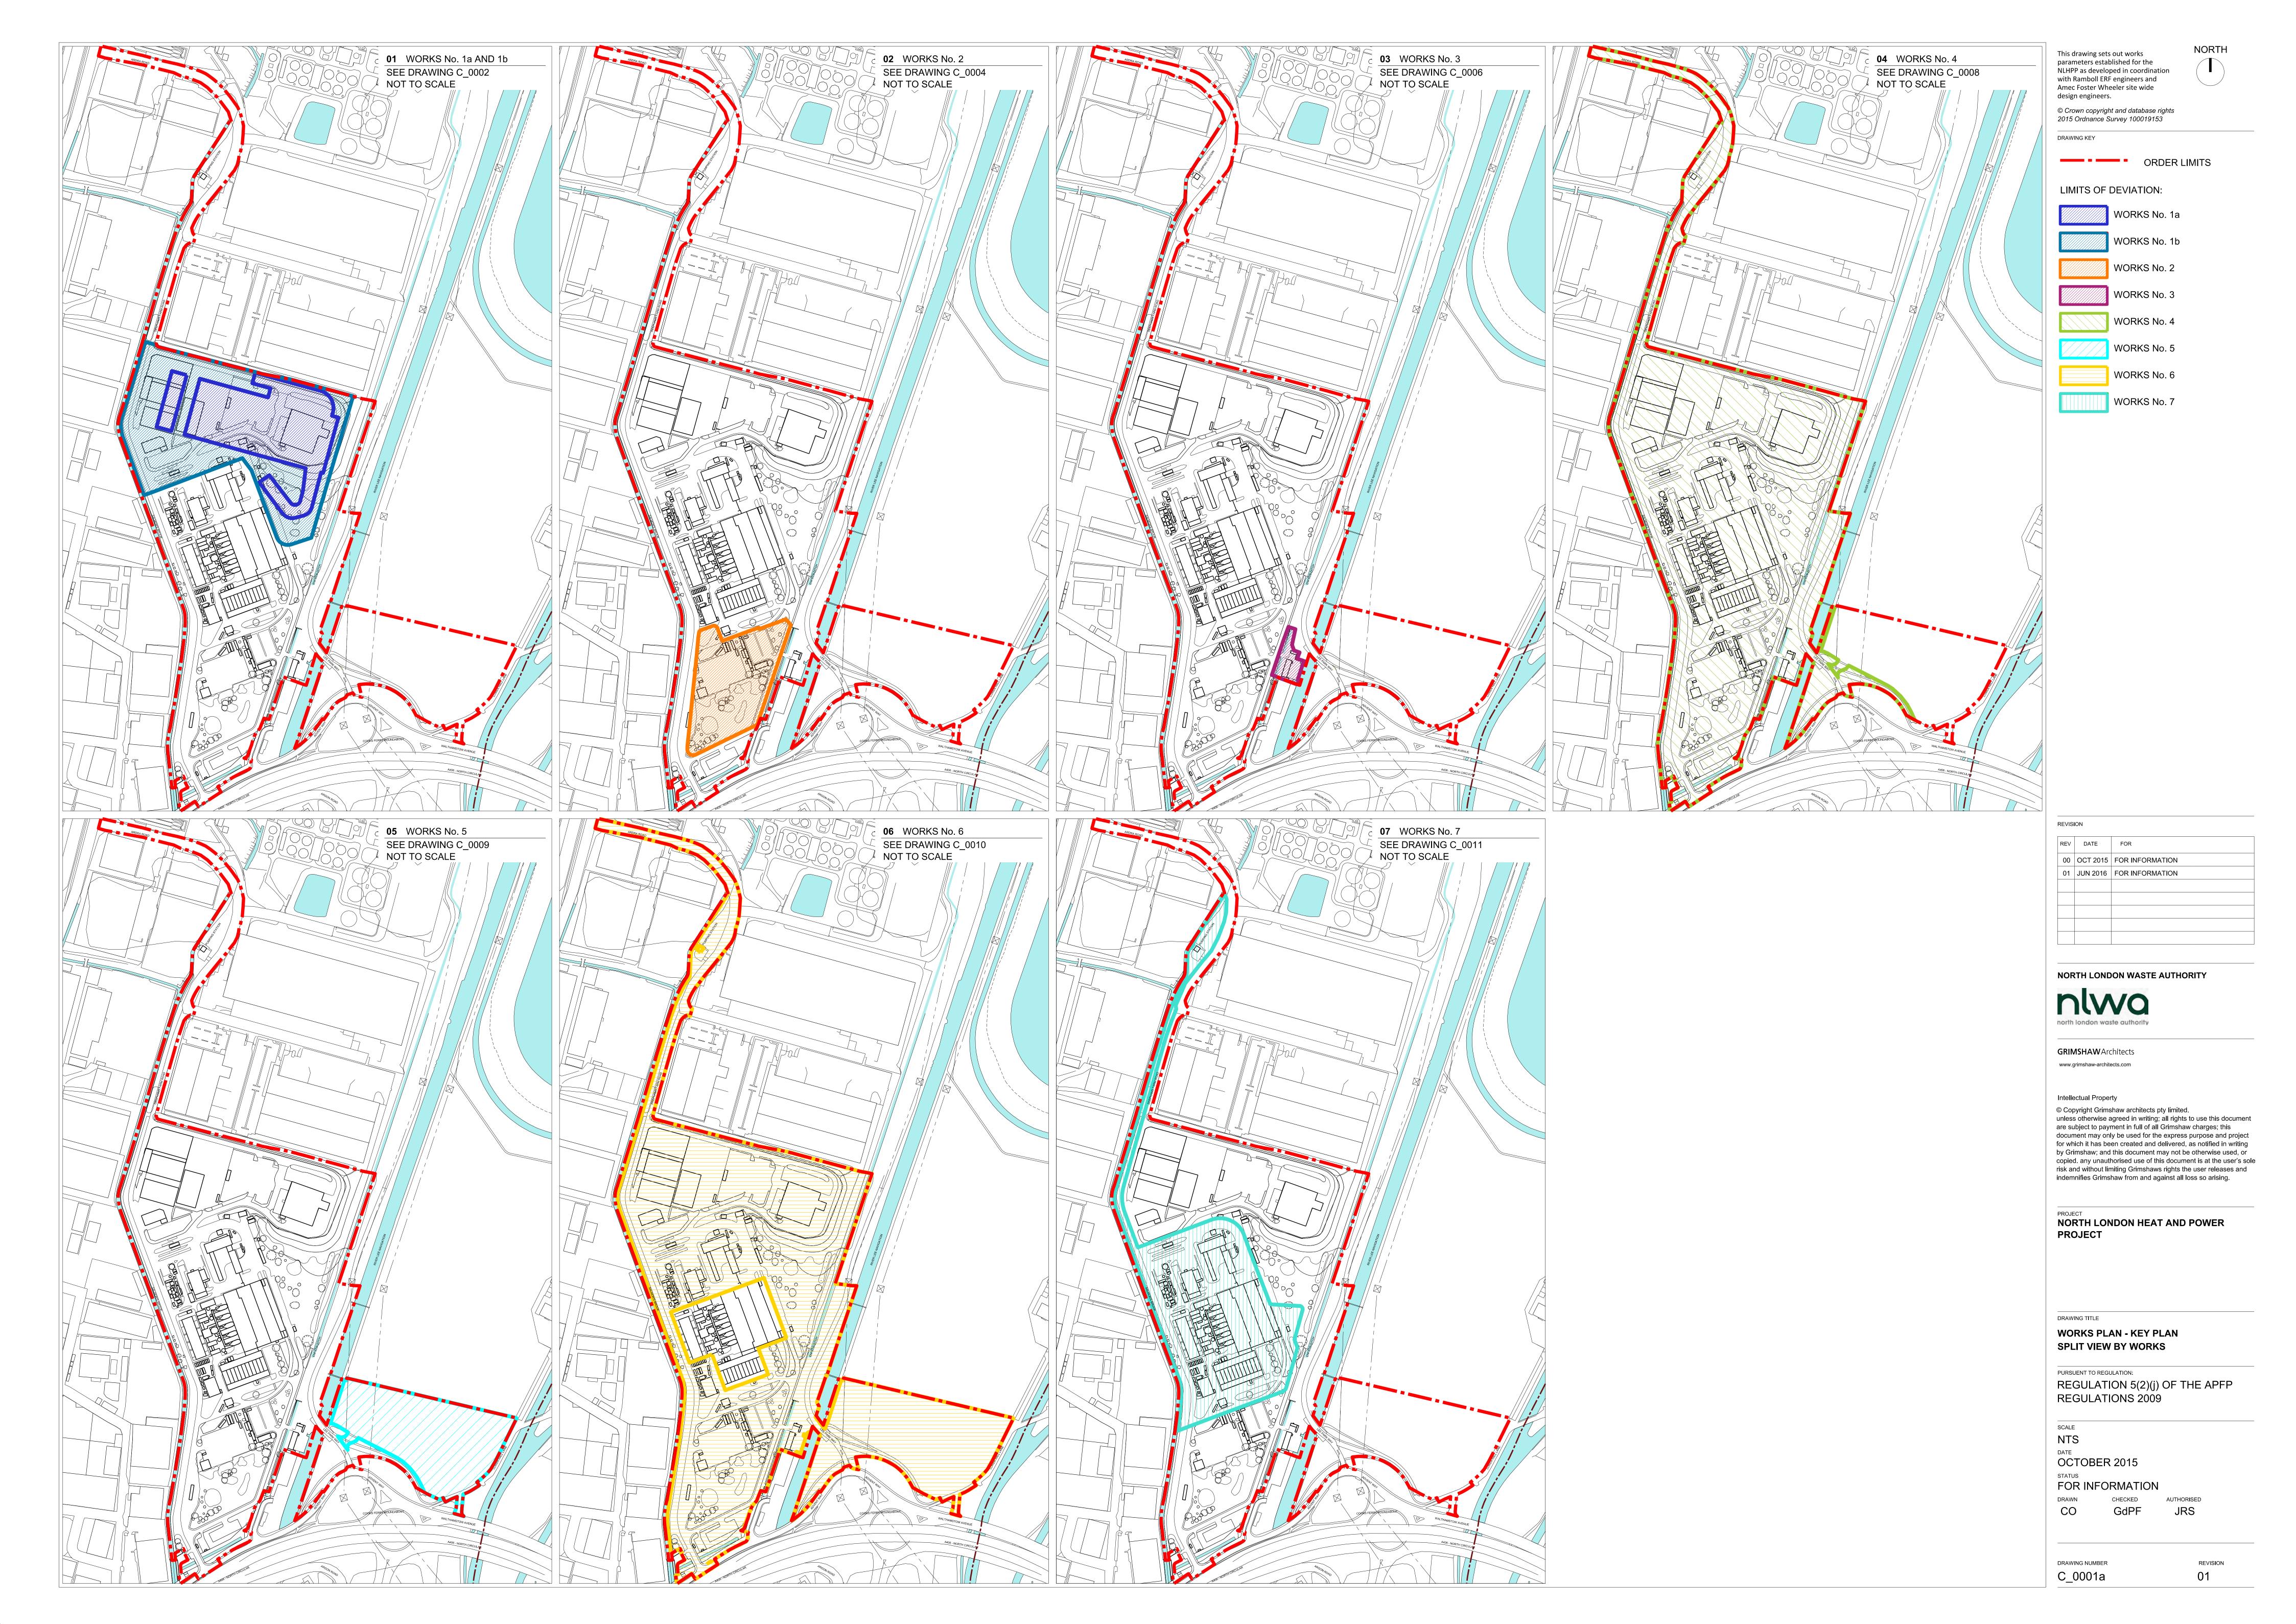

The Works Plans identify the proposed location of the development and works, limits within which development and works may be carried out and limits of deviation provided for in the draft DCO.

Other plans required by regulation identifying access, environmental features, heritage assets and land referred to in Article 28(i) (b) of the DCO.

The Development Consent Order drawing requirements are set out in The Infrastructure Planning (Applications: Prescribed Forms and Procedure) Regulations 2009 as amended (the "APFP Regulations 2009").

| Note   Cartification   Carti        | Number             | Rev            | Name                                                                                                              | Status          | Certification under Article 34 of the DCO |
|-------------------------------------------------------------------------------------------------------------------------------------------------------------------------------------------------------------------------------------------------------------------------------------------------------------------------------------------------------------------------------------------------------------------------------------------------------------------------------------------------------------------------------------------------------------------------------------------------------------------------------------------------------------------------------------------------------------------------------------------------------------------------------------------------------------------------------------------------------------------------------------------------------------------------------------------------------------------------------------------------------------------------------------------------------------------------------------------------------------------------------------------------------------------------------------------------------------------------------------------------------------------------------------------------------------------------------------------------------------------------------------------------------------------------------------------------------------------------------------------------------------------------------------------------------------------------------------------------------------------------------------------------------------------------------------------------------------------------------------------------------------------------------------------------------------------------------------------------------------------------------------------------------------------------------------------------------------------------------------------------------------------------------------------------------------------------------------------------------------------------------------|--------------------|----------------|-------------------------------------------------------------------------------------------------------------------|-----------------|-------------------------------------------|
| A_0002                                                                                                                                                                                                                                                                                                                                                                                                                                                                                                                                                                                                                                                                                                                                                                                                                                                                                                                                                                                                                                                                                                                                                                                                                                                                                                                                                                                                                                                                                                                                                                                                                                                                                                                                                                                                                                                                                                                                                                                                                                                                                                                              | Site Location Plan | ıs             |                                                                                                                   |                 |                                           |
| A 0.003                                                                                                                                                                                                                                                                                                                                                                                                                                                                                                                                                                                                                                                                                                                                                                                                                                                                                                                                                                                                                                                                                                                                                                                                                                                                                                                                                                                                                                                                                                                                                                                                                                                                                                                                                                                                                                                                                                                                                                                                                                                                                                                             | A_0001             | 00             | APPLICATION SITE LOCATION PLAN - NORTH LONDON CONTEXT                                                             | For Approval    | Not for Certification                     |
| A COUNT   A CO        | A_0002             | 00             | APPLICATION SITE LOCATION PLAN - LOCAL CONTEXT                                                                    | For Approval    | Not for Certification                     |
| Land Plans (5 (2) (i) of the APFP Regulations 2009)   B_0001   0.3                                                                                                                                                                                                                                                                                                                                                                                                                                                                                                                                                                                                                                                                                                                                                                                                                                                                                                                                                                                                                                                                                                                                                                                                                                                                                                                                                                                                                                                                                                                                                                                                                                                                                                                                                                                                                                                                                                                                                                                                                                                                  | A_0003             | 00             | EXISTING EDMONTON ECOPARK SITE                                                                                    | For Approval    | Not for Certification                     |
| B_00014         0.3         LAND PLAN - LEY PLAN         For Captification           B_00024         0.2         LAND PLAN - LAND DREQUIRED FOR OR AFFECTED BY THE PROPOSED DEVELOPMENT         For Approval         For Approval         For Cartification           B_0003         0.2         LAND PLAN - LAND OVER WHICH IT IS PROPOSED TO EXTRICISE POWERS OF COMPULSORY ACQUIRE RIGHTS         For Approval         For Cartification           B_0005         0.3         LAND PLAN - LAND OVER WHICH IT IS PROPOSED TO EXTRICISE ANY RIGHTS AND TO COMPULSORILY ACQUIRE RIGHTS         For Approval         For Cartification           B_0005         0.3         LAND PLAN - LAND OVER WHICH IT IS PROPOSED TO EXERCISE ANY RIGHTS AND TO COMPULSORILY ACQUIRE RIGHTS         For Approval         For Cartification           B_0005         0.3         LAND PLAN - LAND OVER WHICH IT IS PROPOSED TO EXERCISE ANY RIGHTS AND TO COMPULSORILY ACQUIRE RIGHTS         For Approval         For Cartification           B_0005         0.3         LAND PLAN - LAND OVER WHICH IT IS PROPOSED TO EXERCISE ANY RIGHTS AND TO COMPULSORILY ACQUIRE RIGHTS         For Approval         For Cartification           C_0001         0.1         LAND PLAN - LAND AND TO COMPULSORITY ACQUIRE RIGHTS         For Approval         For Cartification           C_0001         0.1         WORKS PLAN - WORKS FLAN - SECTION - WORKS PLAN - SECTION - WORKS FLAN - SECTION - WORKS PLAN - WORKS PLAN - WORKS PLAN - WORKS SECRESOURCE RECOVERY FACILITY                                                                                                                                                                                                                                                                                                                                                                                                                                                                                                                                                                          | A_0004             | 00             | FUTURE OPERATIONAL EDMONTON ECOPARK                                                                               | For Approval    | Not for Certification                     |
| B_0002                                                                                                                                                                                                                                                                                                                                                                                                                                                                                                                                                                                                                                                                                                                                                                                                                                                                                                                                                                                                                                                                                                                                                                                                                                                                                                                                                                                                                                                                                                                                                                                                                                                                                                                                                                                                                                                                                                                                                                                                                                                                                                                              | Land Plans (5 (2)  | (i) of the Al  | PFP Regulations 2009)                                                                                             |                 |                                           |
| B.0034 03 LAND PLAN - LAND OVER WHICH IT IS PROPOSED TO EXERCISE POWERS OF COMPULSORIX ACQUISITION B.004 03 LAND PLAN - LAND IN RELATION TO WHICH IT IS PROPOSED TO EXTRINGUISH RIGHTS AND TO COMPULSORILY ACQUIRE RIGHTS For Approval For Certification B.006 02 LAND PLAN - SPECIAL CATEGORY LAND B.006 VORKS PLAN - SPECIAL CATEGORY LAND Works Plans (\$ 2 \) U TO WORKS PLAN - SPECIAL CATEGORY LAND WORKS Plans (\$ 2 \) U TO WORKS PLAN - SPECIAL CATEGORY LAND WORKS Plans (\$ 2 \) U TO WORKS PLAN - SPECIAL CATEGORY LAND WORKS Plans (\$ 2 \) U WORKS PLAN - SPECIAL CATEGORY LAND WORKS Plans (\$ 2 \) U WORKS PLAN - SPECIAL CATEGORY LAND  C.0001a 01 WORKS PLAN - SPECIAL CATEGORY LAND C.0001a 01 WORKS PLAN - SPECIAL CATEGORY LAND C.0001a 01 WORKS PLAN - SPECIAL CATEGORY LAND C.0001a 01 WORKS PLAN - SPECIAL CATEGORY LAND C.0001a 01 WORKS PLAN - SPECIAL CATEGORY LAND C.0002 01 WORKS PLAN - SECTION - WORK PLAN - WORK PLAN - SECTION - WORK PLAN - SECTION - WORK PLAN - SEC | B_0001             | 03             | LAND PLAN - KEY PLAN                                                                                              | For Approval    | For Certification                         |
| B. 0004 03 LAND PLAN - LAND IN RELATION TO WHICH IT IS PROPOSED TO EXTINGUISH RIGHTS AND TO COMPULSORILY ACQUIRE RIGHTS B. 0005 03 LAND PLAN - LAND OVER WHICH IT IS PROPOSED TO EXERCISE ANY RIGHTS TO POSSESS AND USE THAT LAND For Approval Pro Poproval       | B_0002             | 02             | LAND PLAN - LAND REQUIRED FOR OR AFFECTED BY THE PROPOSED DEVELOPMENT                                             | For Approval    | For Certification                         |
| B_0005 03 LAND PLAN - LAND OVER WHICH IT IS PROPOSED TO EXERCISE ANY RIGHTS TO POSSESS AND USE THAT LAND FOR Approval For Certification B_0006 02 LAND PLAN - SPECIAL CATEGORY LAND FOR CHIFICATION FOR APPROVAL FOR CHIFICATION AND DEMOLITION OF EXISTING EN FACILITY OF RIGHTS OF WAY - DEEPHAMS FARM ADD APPROVAL FOR CHIFICATION AND APPROVAL FOR APPROVAL FOR CHIFICATION AND APPROVAL FOR APPROVAL FOR CHIFICATION AND APPROVAL FOR APPROVAL FOR APPROVAL FOR CHIFICATION AND APPROVAL FOR APPROVAL FOR APPROVAL FOR APPROVAL FOR CHIFICATION AND APPROVAL FOR APPROVAL FOR APPROVAL FOR APPROVAL FOR CHIFICATION AND APPROVAL FOR APPROVAL FOR APPROVAL FOR APPROVAL FOR CHIFICATION AND APPROVAL FOR APPROVAL FOR APPROVAL FOR APPROVAL FOR APPROVAL FOR APPROVAL FOR APPROVAL      | B_0003             | 02             | LAND PLAN - LAND OVER WHICH IT IS PROPOSED TO EXERCISE POWERS OF COMPULSORY ACQUISITION                           | For Approval    | For Certification                         |
| Boole   02   LAND PLAN - SPECIAL CATEGORY LAND   For Certification   Works Plans (\$ \( \) (0) of the XPPP Regulations 2009)                                                                                                                                                                                                                                                                                                                                                                                                                                                                                                                                                                                                                                                                                                                                                                                                                                                                                                                                                                                                                                                                                                                                                                                                                                                                                                                                                                                                                                                                                                                                                                                                                                                                                                                                                                                                                                                                                                                                                                                                        | B_0004             | 03             | LAND PLAN - LAND IN RELATION TO WHICH IT IS PROPOSED TO EXTINGUISH RIGHTS AND TO COMPULSORILY ACQUIRE RIGHTS      | For Approval    | For Certification                         |
| Norks Plans (5 (2) (1) of the APFP Regulations 2009)   C. 0001                                                                                                                                                                                                                                                                                                                                                                                                                                                                                                                                                                                                                                                                                                                                                                                                                                                                                                                                                                                                                                                                                                                                                                                                                                                                                                                                                                                                                                                                                                                                                                                                                                                                                                                                                                                                                                                                                                                                                                                                                                                                      | B_0005             | 03             | LAND PLAN - LAND OVER WHICH IT IS PROPOSED TO EXERCISE ANY RIGHTS TO POSSESS AND USE THAT LAND                    | For Approval    | For Certification                         |
| C_0001 01 WORKS KEY PLAN - KEY PLAN - SPLIT VIEW BY WORKS C_0002 01 WORKS PLAN - KEY PLAN - SPLIT VIEW BY WORKS C_0002 01 WORKS PLAN - WORKS 1a AND 1b: ERF AND ASSOCIATED DEVELOPMENT For Approval Por Certification C_0003 01 WORKS PLAN - WORKS 1a AND 1b: ERF AND ASSOCIATED DEVELOPMENT For Approval Por Certification C_0003 01 WORKS PLAN - SECTION - WORKS 1a: ERF BUILDING STRUCTURE ENVELOPE For Approval Por Certification C_0005 01 WORKS PLAN - SECTION - WORK 2: RESOURCE RECOVERY FACILITY FOR ADDRESS PLAN - SECTION - WORK 2: RESOURCE RECOVERY FACILITY FOR ADDRESS PLAN - SECTION - WORK 2: RESOURCE RECOVERY FACILITY FOR ADDRESS PLAN - SECTION - WORK 2: RESOURCE RECOVERY FACILITY FOR ADDRESS PLAN - SECTION - WORK 2: RESOURCE RECOVERY FACILITY FOR ADDRESS PLAN - WORKS PLAN - WORKS 2: ECOPARK HOUSE BUILDING STRUCTURE ENVELOPE FOR Approval For Certification Proceedings Proceeding      | B_0006             | 02             | LAND PLAN - SPECIAL CATEGORY LAND                                                                                 | For Approval    | For Certification                         |
| C_0001a 01 WORKS PLAN - KEY PLAN - SPLIT VIEW BY WORKS C_0002 01 WORKS PLAN - WORKS 1a AND 1b: ERF AND ASSOCIATED DEVELOPMENT For Approval For Certification C_0003 01 WORKS PLAN - SECTION - WORKS 1a: ERF BUILDING STRUCTURE ENVELOPE For Approval For Certification C_0004 01 WORKS PLAN - SECTION - WORKS 2: REF BUILDING STRUCTURE ENVELOPE For Approval For Certification C_0005 01 WORKS PLAN - SECTION - WORK 2: RRF BUILDING STRUCTURE ENVELOPE For Approval For Certification C_0006 01 WORKS PLAN - SECTION - WORK 2: RRF BUILDING STRUCTURE ENVELOPE For Approval For Certification C_0007 01 WORKS PLAN - SECTION - WORK 3: ECOPARK HOUSE FOR Approval For Certification C_0008 01 WORKS PLAN - SECTION - WORK 3: ECOPARK HOUSE BUILDING STRUCTURE ENVELOPE For Approval For Certification C_0008 01 WORKS PLAN - WORKS 4: UTILITIES AND INFRASTRUCTURE WORK, LANDSCAPING, ACCESS, SECURITY, LIGHTING AND WEIGHBRIDGES FOR Approval For Certification C_0009 01 WORKS PLAN - WORKS 5: TEMPORARY LAYDOWN AREA FOR ADDITION FOR ADD      | Works Plans (5 (2  | ) (j) of the A | APFP Regulations 2009)                                                                                            |                 |                                           |
| C_0002 01 WORKS PLAN - WORKS 1a AND 1b: ERF AND ASSOCIATED DEVELOPMENT For Approval C_0003 01 WORKS PLAN - SECTION - WORKS 1a: ERF BUILDING STRUCTURE ENVELOPE FOR Approval For Certification C_0004 01 WORKS PLAN - SECTION - WORKS 1a: ERF BUILDING STRUCTURE ENVELOPE FOR Approval For Certification C_0005 01 WORKS PLAN - SECTION - WORK 2: RESOURCE RECOVERY FACILITY FOR Approval For Certification C_0006 01 WORKS PLAN - SECTION - WORK 2: REF BUILDING STRUCTURE ENVELOPE FOR Approval For Certification C_0006 01 WORKS PLAN - SECTION - WORK 3: ECOPARK HOUSE FOR APPROVAL FOR CERTIFICATION FOR APPROVAL FOR CERTIfication C_0007 01 WORKS PLAN - SECTION - WORK 3: ECOPARK HOUSE BUILDING STRUCTURE ENVELOPE FOR APPROVAL FOR CERTIfication C_0008 01 WORKS PLAN - WORKS 4: UTILITIES AND INFRASTRUCTURE WORK, LANDSCAPING, ACCESS, SECURITY, LIGHTING AND WEIGHBRIDGES FOR Approval FOR Certification C_0009 01 WORKS PLAN - WORKS 5: TEMPORARY LAYDOWN AREA FOR APPROVAL FOR Certification C_0010 01 WORKS PLAN - WORKS 6: SITE PREPARATION AND DEMOLITION FOR EXISTING ENVELOPE FOR APPROVAL FOR Certification C_0011 01 WORKS PLAN - WORKS 7: DECOMMISSIONING AND DEMOLITION OF EXISTING ENVELOPE FOR APPROVAL FOR APPROVAL FOR CERTIfication C_0012 01 NEW OR ALTERED MEANS OF ACCESS, DIVERSIONS, EXTINGUISHMENTS AND CREATION OF RIGHTS OF WAY - DEEPHAMS FARM ROAD FOR Approval FOR Certification AND ADVENT WAY  C_0014 01 NEW OR ALTERED MEANS OF ACCESS, DIVERSIONS, EXTINGUISHMENTS AND CREATION OF RIGHTS OF WAY - DEEPHAMS FARM ROAD FOR Approval FOR Certification AND ADVENT WAY  C_0014 01 NEW OR ALTERED MEANS OF ACCESS, DIVERSIONS, EXTINGUISHMENTS AND CREATION OF RIGHTS OF WAY - DEEPHAMS FARM ROAD FOR Approval FOR Certification FOR APPROVAL FEATURES PLAN FOR APPROVAL FOR Certification FOR A      | C_0001             | 01             | WORKS KEY PLAN                                                                                                    | For Approval    | For Certification                         |
| C_0003 01 WORKS PLAN - SECTION - WORKS 1a: ERF BUILDING STRUCTURE ENVELOPE C_0004 01 WORKS PLAN - WORKS 2: RESOURCE RECOVERY FACILITY C_0005 01 WORKS PLAN - SECTION - WORK 2: RRF BUILDING STRUCTURE ENVELOPE C_0006 01 WORKS PLAN - SECTION - WORK 3: ECOPARK HOUSE C_0007 01 WORKS PLAN - SECTION - WORK 3: ECOPARK HOUSE BUILDING STRUCTURE ENVELOPE C_0008 01 WORKS PLAN - SECTION - WORK 3: ECOPARK HOUSE BUILDING STRUCTURE ENVELOPE C_0008 01 WORKS PLAN - WORKS 4: UTILITIES AND INFRASTRUCTURE WORK, LANDSCAPING, ACCESS, SECURITY, LIGHTING AND WEIGHBRIDGES C_0009 01 WORKS PLAN - WORKS 5: TEMPORARY LAYDOWN AREA C_0010 01 WORKS PLAN - WORKS 6: SITE PREPARATION AND DEMOLITION C_0011 01 WORKS PLAN - WORKS 6: SITE PREPARATION AND DEMOLITION C_0011 01 WORKS PLAN - WORKS 7: DECOMMISSIONING AND DEMOLITION OF EXISTING EW FACILITY CHOP Plans Required by Regulation (5 (2) (k) (1) (m) of the APPP Regulations 2009) C_0012 01 NEW OR ALTERED MEANS OF ACCESS, DIVERSIONS, EXTINGUISHMENTS AND CREATION OF RIGHTS OF WAY - DEEPHAMS FARM ROAD C_0014 01 NEW OR ALTERED MEANS OF ACCESS, DIVERSIONS, EXTINGUISHMENTS AND CREATION OF RIGHTS OF WAY - DEEPHAMS FARM ROAD C_0015 00 ENVIRONMENTAL FEATURES PLAN C_0016 00 WATER BODIES IN A RIVER BASIN MANAGEMENT PLAN For Certification For Approval      | C_0001a            | 01             | WORKS PLAN - KEY PLAN - SPLIT VIEW BY WORKS                                                                       | For Information | For Certification                         |
| C_0004 01 WORKS PLAN - WORKS 2: RESOURCE RECOVERY FACILITY C_0005 01 WORKS PLAN - SECTION - WORK 2: RRF BUILDING STRUCTURE ENVELOPE C_0006 01 WORKS PLAN - WORKS 3: ECOPARK HOUSE C_0007 01 WORKS PLAN - SECTION - WORK 3: ECOPARK HOUSE C_0008 01 WORKS PLAN - SECTION - WORK 3: ECOPARK HOUSE BUILDING STRUCTURE ENVELOPE C_0008 01 WORKS PLAN - SECTION - WORK 3: ECOPARK HOUSE BUILDING STRUCTURE ENVELOPE C_0008 01 WORKS PLAN - WORKS 4: UTILITIES AND INFRASTRUCTURE WORK, LANDSCAPING, ACCESS, SECURITY, LIGHTING AND WEIGHBRIDGES For Approval C_0009 01 WORKS PLAN - WORKS 5: TEMPORARY LAYDOWN AREA C_0010 01 WORKS PLAN - WORKS 5: SITE PREPARATION AND DEMOLITION C_0011 01 WORKS PLAN - WORKS 6: SITE PREPARATION AND DEMOLITION OF EXISTING EM FACILITY C_0012 01 WORKS PLAN - WORKS 7: DECOMMISSIONING AND DEMOLITION OF EXISTING EM FACILITY C_0013 01 NEW OR ALTERED MEANS OF ACCESS, DIVERSIONS, EXTINGUISHMENTS AND CREATION OF RIGHTS OF WAY - DEEPHAMS FARM ROAD C_0014 01 NEW OR ALTERED MEANS OF ACCESS, DIVERSIONS, EXTINGUISHMENTS AND CREATION OF RIGHTS OF WAY - DEEPHAMS FARM ROAD C_0015 00 ENVIRONMENTAL FEATURES PLAN C_0016 00 WATER BODIES IN A RIVER BASIN MANAGEMENT PLAN  For Certification For Approval For Certifi      | C_0002             | 01             | WORKS PLAN - WORKS 1a AND 1b: ERF AND ASSOCIATED DEVELOPMENT                                                      | For Approval    | For Certification                         |
| C_0005 01 WORKS PLAN - SECTION - WORK 2: RRF BUILDING STRUCTURE ENVELOPE For Approval For Certification C_0006 01 WORKS PLAN - WORKS 3: ECOPARK HOUSE BUILDING STRUCTURE ENVELOPE For Approval For Certification C_0007 01 WORKS PLAN - SECTION - WORK 3: ECOPARK HOUSE BUILDING STRUCTURE ENVELOPE For Approval For Certification C_0008 01 WORKS PLAN - WORKS 4: UTILITIES AND INFRASTRUCTURE WORK, LANDSCAPING, ACCESS, SECURITY, LIGHTING AND WEIGHBRIDGES For Approval For Certification C_0009 01 WORKS PLAN - WORKS 5: STEMPORARY LAYDOWN AREA C_0010 01 WORKS PLAN - WORKS 6: SITE PREPARATION AND DEMOLITION FOR EXISTING EW FACILITY FOR Approval For Certification C_0011 01 WORKS PLAN - WORKS 7: DECOMMISSIONING AND DEMOLITION OF EXISTING EW FACILITY FOR Approval For Certification C_0012 01 NEW OR ALTERED MEANS OF ACCESS, DIVERSIONS, EXTINGUISHMENTS AND CREATION OF RIGHTS OF WAY - DEEPHAMS FARM ROAD FOR APPROVAL FOR CERTIFICATION AND ADVENT WAY  C_0014 01 NEW OR ALTERED MEANS OF ACCESS, DIVERSIONS, EXTINGUISHMENTS AND CREATION OF RIGHTS OF WAY - DEEPHAMS FARM ROAD FOR APPROVAL FOR CERTIFICATION AND ADVENT WAY  C_0014 01 NEW OR ALTERED MEANS OF ACCESS, DIVERSIONS, EXTINGUISHMENTS AND CREATION OF RIGHTS OF WAY - DEEPHAMS FARM ROAD FOR APPROVAL FOR CERTIFICATION AND ADVENT WAY  C_0015 00 ENVIRONMENTAL FEATURES PLAN FOR CERTIFICATION OF RIGHTS OF WAY - LEE PARK WAY FOR Approval FOR Certification Fo      | C_0003             | 01             | WORKS PLAN - SECTION - WORKS 1a: ERF BUILDING STRUCTURE ENVELOPE                                                  | For Approval    | For Certification                         |
| C_0006 01 WORKS PLAN - WORKS 3: ECOPARK HOUSE  C_0007 01 WORKS PLAN - SECTION - WORK 3: ECOPARK HOUSE BUILDING STRUCTURE ENVELOPE  C_0008 01 WORKS PLAN - WORKS 4: UTILITIES AND INFRASTRUCTURE WORK, LANDSCAPING, ACCESS, SECURITY, LIGHTING AND WEIGHBRIDGES  C_0009 01 WORKS PLAN - WORKS 5: TEMPORARY LAYDOWN AREA  C_0010 01 WORKS PLAN - WORKS 6: SITE PREPARATION AND DEMOLITION  C_0011 01 WORKS PLAN - WORKS 7: DECOMMISSIONING AND DEMOLITION OF EXISTING EfW FACILITY  C_0012 01 NEW OR ALTERED MEANS OF ACCESS, DIVERSIONS, EXTINGUISHMENTS AND CREATION OF RIGHTS OF WAY - DEEPHAMS FARM ROAD  C_0014 01 NEW OR ALTERED MEANS OF ACCESS, DIVERSIONS, EXTINGUISHMENTS AND CREATION OF RIGHTS OF WAY - DEEPHAMS FARM ROAD  C_0015 00 ENVIRONMENTAL FEATURES PLAN  C_0016 00 WATER BODIES IN A RIVER BASIN MANAGEMENT PLAN  For Certification  For Approval  For Certification  For Approval      | C_0004             | 01             | WORKS PLAN - WORKS 2: RESOURCE RECOVERY FACILITY                                                                  | For Approval    | For Certification                         |
| C_0007 01 WORKS PLAN - SECTION - WORK 3: ECOPARK HOUSE BUILDING STRUCTURE ENVELOPE C_0008 01 WORKS PLAN - WORKS 4: UTILITIES AND INFRASTRUCTURE WORK, LANDSCAPING, ACCESS, SECURITY, LIGHTING AND WEIGHBRIDGES C_0009 01 WORKS PLAN - WORKS 5: TEMPORARY LAYDOWN AREA C_0010 01 WORKS PLAN - WORKS 6: SITE PREPARATION AND DEMOLITION C_0011 01 WORKS PLAN - WORKS 7: DECOMMISSIONING AND DEMOLITION OF EXISTING EfW FACILITY C_0012 01 NEW OR ALTERED MEANS OF ACCESS, DIVERSIONS, EXTINGUISHMENTS AND CREATION OF RIGHTS OF WAY - DEEPHAMS FARM ROAD C_0013 00 NEW OR ALTERED MEANS OF ACCESS, DIVERSIONS, EXTINGUISHMENTS AND CREATION OF RIGHTS OF WAY - DEEPHAMS FARM ROAD C_0014 01 NEW OR ALTERED MEANS OF ACCESS, DIVERSIONS, EXTINGUISHMENTS AND CREATION OF RIGHTS OF WAY - DEEPHAMS FARM ROAD C_0014 01 NEW OR ALTERED MEANS OF ACCESS, DIVERSIONS, EXTINGUISHMENTS AND CREATION OF RIGHTS OF WAY - DEEPHAMS FARM ROAD C_0015 00 ENVIRONMENTAL FEATURES PLAN C_0016 00 WATER BODIES IN A RIVER BASIN MANAGEMENT PLAN FOR Approval For Certification                                                                     | C_0005             | 01             | WORKS PLAN - SECTION - WORK 2: RRF BUILDING STRUCTURE ENVELOPE                                                    | For Approval    | For Certification                         |
| C_0008 01 WORKS PLAN - WORKS 4: UTILITIES AND INFRASTRUCTURE WORK, LANDSCAPING, ACCESS, SECURITY, LIGHTING AND WEIGHBRIDGES For Approval For Certification C_0009 01 WORKS PLAN - WORKS 5: TEMPORARY LAYDOWN AREA For Certification C_0010 01 WORKS PLAN - WORKS 6: SITE PREPARATION AND DEMOLITION FOR ADDITION FOR Approval For Certification C_0011 01 WORKS PLAN - WORKS 7: DECOMMISSIONING AND DEMOLITION OF EXISTING EfW FACILITY For Approval For Certification CHORN Required by Regulation (5 (2) (k) (l) (m) of the APFP Regulations 2009)  C_0012 01 NEW OR ALTERED MEANS OF ACCESS, DIVERSIONS, EXTINGUISHMENTS AND CREATION OF RIGHTS OF WAY - DEEPHAMS FARM ROAD FOR ADDITION AND ADVENT WAY  C_0014 01 NEW OR ALTERED MEANS OF ACCESS, DIVERSIONS, EXTINGUISHMENTS AND CREATION OF RIGHTS OF WAY - DEEPHAMS FARM ROAD ADVENT WAY  C_0015 00 ENVIRONMENTAL FEATURES PLAN  C_0016 00 WATER BODIES IN A RIVER BASIN MANAGEMENT PLAN  For Certification For Approval For Certification      | C_0006             | 01             | WORKS PLAN - WORKS 3: ECOPARK HOUSE                                                                               | For Approval    | For Certification                         |
| C_0009 01 WORKS PLAN - WORKS 5: TEMPORARY LAYDOWN AREA  C_0010 01 WORKS PLAN - WORKS 6: SITE PREPARATION AND DEMOLITION  C_0011 01 WORKS PLAN - WORKS 7: DECOMMISSIONING AND DEMOLITION OF EXISTING EfW FACILITY  C_0011 01 WORKS PLAN - WORKS 7: DECOMMISSIONING AND DEMOLITION OF EXISTING EfW FACILITY  C_0012 01 NEW OR ALTERED MEANS OF ACCESS, DIVERSIONS, EXTINGUISHMENTS AND CREATION OF RIGHTS OF WAY - DEEPHAMS FARM ROAD  C_0013 00 NEW OR ALTERED MEANS OF ACCESS, DIVERSIONS, EXTINGUISHMENTS AND CREATION OF RIGHTS OF WAY - DEEPHAMS FARM ROAD  C_0014 01 NEW OR ALTERED MEANS OF ACCESS, DIVERSIONS, EXTINGUISHMENTS AND CREATION OF RIGHTS OF WAY - DEEPHAMS FARM ROAD  C_0015 00 ENVIRONMENTAL FEATURES PLAN  C_0016 00 WATER BODIES IN A RIVER BASIN MANAGEMENT PLAN  For Certification  For Approval For Certification                                                                                                                                                                                                                                                                                                                                                                                                                                                                                                                                                                                                                                                                                                                                                                                                                                                          | C_0007             | 01             | WORKS PLAN - SECTION - WORK 3: ECOPARK HOUSE BUILDING STRUCTURE ENVELOPE                                          | For Approval    | For Certification                         |
| C_0010 01 WORKS PLAN - WORKS 6: SITE PREPARATION AND DEMOLITION  C_0011 01 WORKS PLAN - WORKS 7: DECOMMISSIONING AND DEMOLITION OF EXISTING EfW FACILITY  Other Plans Required by Regulation (5 (2) (k) (l) (m) of the APFP Regulations 2009)  C_0012 01 NEW OR ALTERED MEANS OF ACCESS, DIVERSIONS, EXTINGUISHMENTS AND CREATION OF RIGHTS OF WAY - DEEPHAMS FARM ROAD  C_0013 00 NEW OR ALTERED MEANS OF ACCESS, DIVERSIONS, EXTINGUISHMENTS AND CREATION OF RIGHTS OF WAY - DEEPHAMS FARM ROAD  C_0014 01 NEW OR ALTERED MEANS OF ACCESS, DIVERSIONS, EXTINGUISHMENTS AND CREATION OF RIGHTS OF WAY - LEE PARK WAY  C_0015 00 ENVIRONMENTAL FEATURES PLAN  C_0016 00 WATER BODIES IN A RIVER BASIN MANAGEMENT PLAN  For Certification  For Approval  For Certification  For Approval  For Certification  For Approval  For Certification  For Approval  For Approval  For Certification  For Approval  For Certification                                                                                                                                                                                                                                                                                                                                                                                                                                                                                                                                                                                                                                                                                                                                                                                                                                                                                                                                                                                                                                                                                                                                                                                                         | C_0008             | 01             | WORKS PLAN - WORKS 4: UTILITIES AND INFRASTRUCTURE WORK, LANDSCAPING, ACCESS, SECURITY, LIGHTING AND WEIGHBRIDGES | For Approval    | For Certification                         |
| C_0011 01 WORKS PLAN - WORKS 7: DECOMMISSIONING AND DEMOLITION OF EXISTING EfW FACILITY  Other Plans Required by Regulation (5 (2) (k) (l) (m) of the APFP Regulations 2009)  C_0012 01 NEW OR ALTERED MEANS OF ACCESS, DIVERSIONS, EXTINGUISHMENTS AND CREATION OF RIGHTS OF WAY  Description of Certification of C_0013 00 NEW OR ALTERED MEANS OF ACCESS, DIVERSIONS, EXTINGUISHMENTS AND CREATION OF RIGHTS OF WAY - DEEPHAMS FARM ROAD of CERTIFICATION of RIGHTS OF WAY - DEEPHAMS FARM ROAD of CERTIFICATION of RIGHTS OF WAY - LEE PARK WAY  Description of Certification of C_0014 01 NEW OR ALTERED MEANS OF ACCESS, DIVERSIONS, EXTINGUISHMENTS AND CREATION OF RIGHTS OF WAY - LEE PARK WAY of Certification of C_0015 00 ENVIRONMENTAL FEATURES PLAN For Approval of Certification of C_0016 00 WATER BODIES IN A RIVER BASIN MANAGEMENT PLAN for Certification of Certific      | C_0009             | 01             | WORKS PLAN - WORKS 5: TEMPORARY LAYDOWN AREA                                                                      | For Approval    | For Certification                         |
| Other Plans Required by Regulation (5 (2) (k) (l) (m) of the APFP Regulations 2009)  C_0012 01 NEW OR ALTERED MEANS OF ACCESS, DIVERSIONS, EXTINGUISHMENTS AND CREATION OF RIGHTS OF WAY - DEEPHAMS FARM ROAD  C_0013 00 NEW OR ALTERED MEANS OF ACCESS, DIVERSIONS, EXTINGUISHMENTS AND CREATION OF RIGHTS OF WAY - DEEPHAMS FARM ROAD  C_0014 01 NEW OR ALTERED MEANS OF ACCESS, DIVERSIONS, EXTINGUISHMENTS AND CREATION OF RIGHTS OF WAY - LEE PARK WAY  C_0015 00 ENVIRONMENTAL FEATURES PLAN  C_0016 00 WATER BODIES IN A RIVER BASIN MANAGEMENT PLAN  For Approval For Certification                                                                                                                                                                                                                                                                                                                                                                                                                                                                                                                                                                                                                                                                                                                                                                                                                                                                                                                                                                                                                                                                                                                                                                                                                                                                                                                                                                                                         | C_0010             | 01             | WORKS PLAN - WORKS 6: SITE PREPARATION AND DEMOLITION                                                             | For Approval    | For Certification                         |
| C_0012 01 NEW OR ALTERED MEANS OF ACCESS, DIVERSIONS, EXTINGUISHMENTS AND CREATION OF RIGHTS OF WAY  Description of Approval of C_0013 00 NEW OR ALTERED MEANS OF ACCESS, DIVERSIONS, EXTINGUISHMENTS AND CREATION OF RIGHTS OF WAY - DEEPHAMS FARM ROAD AND ADVENT WAY  Description of Approval of Certification of AND ADVENT WAY  Description of Approval of Certification of AND ADVENTAL FEATURES PLAN  Description of Approval of Certification of AND ADVENTAL FEATURES PLAN  Description of Approval of Certification of AND ADVENTAL FEATURES PLAN  Description of Approval of Certification of AND ADVENTAL FEATURES PLAN  Description of Approval of Certification of AND ADVENTAL FEATURES PLAN  Description of AND AD      | C_0011             | 01             | WORKS PLAN - WORKS 7: DECOMMISSIONING AND DEMOLITION OF EXISTING EfW FACILITY                                     | For Approval    | For Certification                         |
| C_0013 00 NEW OR ALTERED MEANS OF ACCESS, DIVERSIONS, EXTINGUISHMENTS AND CREATION OF RIGHTS OF WAY - DEEPHAMS FARM ROAD AND ADVENT WAY  C_0014 01 NEW OR ALTERED MEANS OF ACCESS, DIVERSIONS, EXTINGUISHMENTS AND CREATION OF RIGHTS OF WAY - LEE PARK WAY For Approval For Certification  C_0015 00 ENVIRONMENTAL FEATURES PLAN  C_0016 00 WATER BODIES IN A RIVER BASIN MANAGEMENT PLAN  For Approval For Certification  For Approval For Certification                                                                                                                                                                                                                                                                                                                                                                                                                                                                                                                                                                                                                                                                                                                                                                                                                                                                                                                                                                                                                                                                                                                                                                                                                                                                                                                                                                                                                                                                                                                                                                                                                                                                          | Other Plans Requ   | ired by Re     | gulation (5 (2) (k) (l) (m) of the APFP Regulations 2009)                                                         |                 |                                           |
| AND ADVENT WAY  C_0014 01 NEW OR ALTERED MEANS OF ACCESS, DIVERSIONS, EXTINGUISHMENTS AND CREATION OF RIGHTS OF WAY - LEE PARK WAY For Approval For Certification  C_0015 00 ENVIRONMENTAL FEATURES PLAN  C_0016 00 WATER BODIES IN A RIVER BASIN MANAGEMENT PLAN  For Approval For Certification  For Approval For Certification                                                                                                                                                                                                                                                                                                                                                                                                                                                                                                                                                                                                                                                                                                                                                                                                                                                                                                                                                                                                                                                                                                                                                                                                                                                                                                                                                                                                                                                                                                                                                                                                                                                                                                                                                                                                   | C_0012             | 01             | NEW OR ALTERED MEANS OF ACCESS, DIVERSIONS, EXTINGUISHMENTS AND CREATION OF RIGHTS OF WAY                         | For Approval    | For Certification                         |
| C_0015 00 ENVIRONMENTAL FEATURES PLAN C_0016 00 WATER BODIES IN A RIVER BASIN MANAGEMENT PLAN For Approval For Certification For Approval For Certification                                                                                                                                                                                                                                                                                                                                                                                                                                                                                                                                                                                                                                                                                                                                                                                                                                                                                                                                                                                                                                                                                                                                                                                                                                                                                                                                                                                                                                                                                                                                                                                                                                                                                                                                                                                                                                                                                                                                                                         | C_0013             | 00             |                                                                                                                   | For Approval    | For Certification                         |
| C_0016 00 WATER BODIES IN A RIVER BASIN MANAGEMENT PLAN For Approval For Certification                                                                                                                                                                                                                                                                                                                                                                                                                                                                                                                                                                                                                                                                                                                                                                                                                                                                                                                                                                                                                                                                                                                                                                                                                                                                                                                                                                                                                                                                                                                                                                                                                                                                                                                                                                                                                                                                                                                                                                                                                                              | C_0014             | 01             | NEW OR ALTERED MEANS OF ACCESS, DIVERSIONS, EXTINGUISHMENTS AND CREATION OF RIGHTS OF WAY - LEE PARK WAY          | For Approval    | For Certification                         |
|                                                                                                                                                                                                                                                                                                                                                                                                                                                                                                                                                                                                                                                                                                                                                                                                                                                                                                                                                                                                                                                                                                                                                                                                                                                                                                                                                                                                                                                                                                                                                                                                                                                                                                                                                                                                                                                                                                                                                                                                                                                                                                                                     | C_0015             | 00             | ENVIRONMENTAL FEATURES PLAN                                                                                       | For Approval    | For Certification                         |
| C_0017 00 HISTORIC ENVIRONMENT For Certification                                                                                                                                                                                                                                                                                                                                                                                                                                                                                                                                                                                                                                                                                                                                                                                                                                                                                                                                                                                                                                                                                                                                                                                                                                                                                                                                                                                                                                                                                                                                                                                                                                                                                                                                                                                                                                                                                                                                                                                                                                                                                    | C_0016             | 00             | WATER BODIES IN A RIVER BASIN MANAGEMENT PLAN                                                                     | For Approval    | For Certification                         |
|                                                                                                                                                                                                                                                                                                                                                                                                                                                                                                                                                                                                                                                                                                                                                                                                                                                                                                                                                                                                                                                                                                                                                                                                                                                                                                                                                                                                                                                                                                                                                                                                                                                                                                                                                                                                                                                                                                                                                                                                                                                                                                                                     | C_0017             | 00             | HISTORIC ENVIRONMENT                                                                                              | For Approval    | For Certification                         |